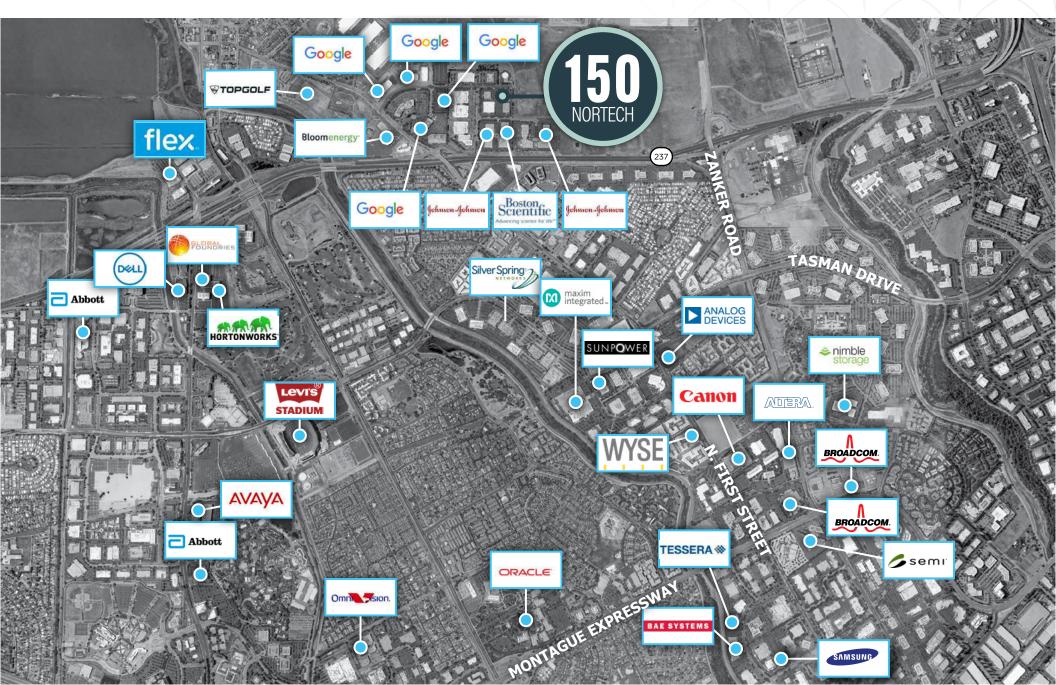

150 NORTECH PARKWAY | SAN JOSE, CA

# PROPERTY HIGHLIGHTS

#### ±20,210 - ±40,420 SF

- New High Image Clear Glass Entryway
- New Breakroom with Outdoor Seating
- New Private Offices & Conference Room with
  9' Doors and 10' Ceilings
- New 100% HVAC
- New Open Area for Lab, Manufacturing & Warehouse Space







1,600 Amps @ 480V Power



18' -20' Clear Height



2 Dock Level & 2 Grade Level Loading Doors



±3.5/1,000 Parking

### **PROPERTY LOCATION**



## **EXISTING FLOOR PLAN**

±40,420 SF



#### HYPOTHETICAL DIVISIBLE FLOOR PLAN

±20,210 - 40,420 SF

















### **NEARBY COMPANIES**



### **TRANSPORTATION**





**13 Minute** Drive to Milpitas Bart Station

15 Minutes on Light Rail from Tasman Station to Milpitas BART Station

**10 Minutes** on Light Rail from Tasman Station to ACE Train Santa Clara/Great America Station



#### **STEVE PACE**

+1 408 482 7037 steve.pace@cushwake.com Lic. #00817396

#### **DAN HOLLINGSWORTH**

+1 408 615 3431 dan.hollingsworth@cushwake.com Lic. #01117716

#### TIANA DAMPIER

+1 408 436 3680 tiana.dampier@cushwake.com Lic. #02191012 300 Santana Row, Fifth Floor San Jose, CA 95128 +1 408 615 3400 cushmanwakefield.com

©2025 Cushman & Wakefield. All rights reserved. The information contained in this communication is strictly confidential. This information has been obtained from sources believed to be reliable but has not been verified. N