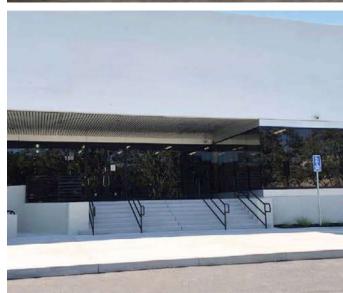

# PROPERTY HIGHLIGHTS

#### ±20,210 - ±40,420 SF

- New High Image Clear Glass Entryway
- New Breakroom with Outdoor Seating
- New Private Offices & Conference Room with
  9' Doors and 10' Ceilings
- New 100% HVAC
- New Open Area for Lab, Manufacturing & Warehouse Space

1,600 Amps @ 480V Power

18' -20' Clear Height

2 Dock Level & 2 Grade Level Loading Doors

±3.5/1,000 Parking