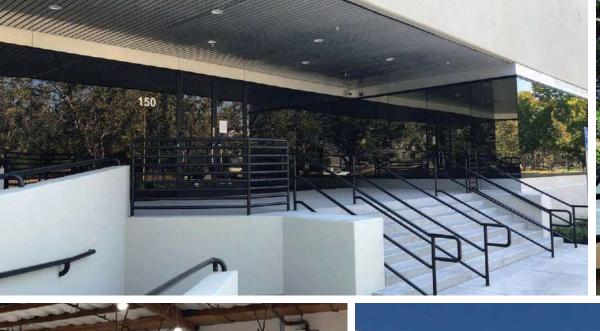

#### ±20,210 - ±40,420 SF

- New High Image Clear Glass Entryway
- New Breakroom with Outdoor Seating
- New Private Offices & Conference Room with
  9' Doors and 10' Ceilings
- New 100% HVAC
- New Open Area for Lab, Manufacturing & Warehouse Space