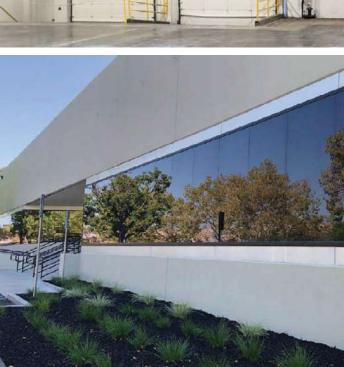

#### ±20,210 - ±40,420 SF

- New High Image Clear Glass Entryway
- New Breakroom with Outdoor Seating
- New Private Offices & Conference Room with
  9' Doors and 10' Ceilings
- New 100% HVAC
- New Open Area for Lab, Manufacturing & Warehouse Space