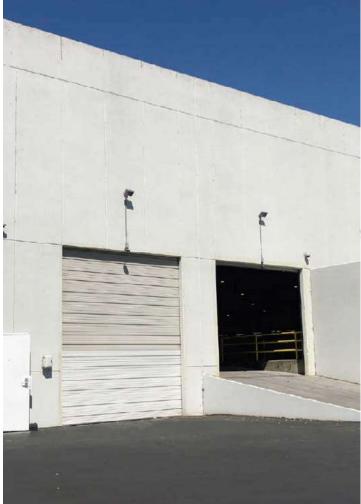

1,600 Amps @ 480V Power

18' -20' Clear Height

2 Dock Level & 2 Grade Level Loading Doors

±3.5/1,000 Parking