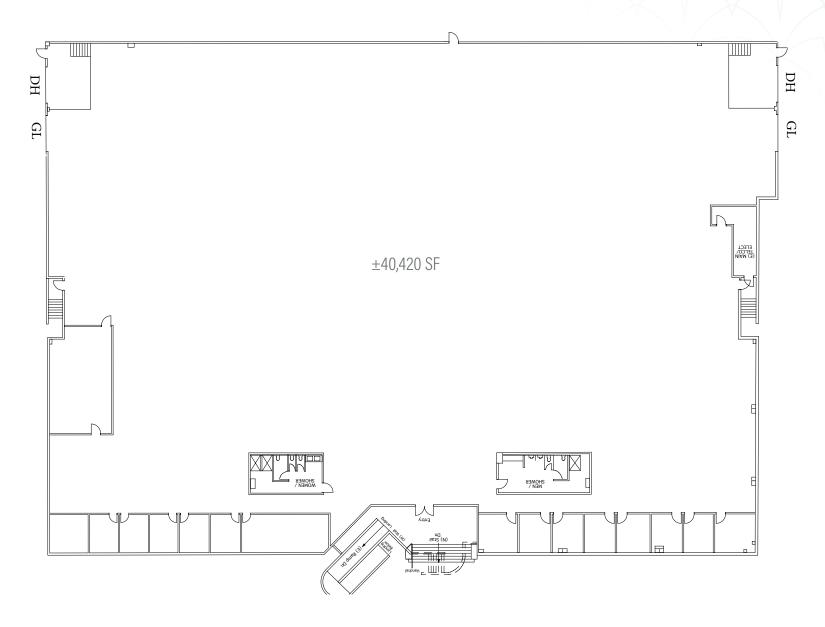

150 NORTECH PARKWAY | SAN JOSE, CA

# PROPERTY HIGHLIGHTS

#### ±20,210 - ±40,420 SF

- New High Image Clear Glass Entryway
- New Breakroom with Outdoor Seating
- New Private Offices & Conference Room with
  9' Doors and 10' Ceilings
- New 100% HVAC
- New Open Area for Lab, Manufacturing & Warehouse Space







1,600 Amps @ 480V Power



18' -20' Clear Height



2 Dock Level & 2 Grade Level Loading Doors



±3.5/1,000 Parking

### **PROPERTY LOCATION**



## **EXISTING FLOOR PLAN**

±40,420 SF



#### HYPOTHETICAL DIVISIBLE FLOOR PLAN

±20,210 - 40,420 SF

















### **NEARBY COMPANIES**



### **TRANSPORTATION**





**13 Minute** Drive to Milpitas Bart Station

15 Minutes on Light Rail from Tasman Station to Milpitas BART Station

**10 Minutes** on Light Rail from Tasman Station to ACE Train Santa Clara/Great America Station



#### **STEVE PACE**

+1 408 482 7037 steve.pace@cushwake.com Lic. #00817396

#### **DAN HOLLINGSWORTH**

+1 408 615 3431 dan.hollingsworth@cushwake.com Lic. #01117716

#### TIANA DAMPIER

+1 408 436 3680 tiana.dampier@cushwake.com Lic. #02191012 300 Santana Row, Fifth Floor San Jose, CA 95128 +1 408 615 3400 cushmanwakefield.com

©2025 Cushman & Wakefield. All rights reserved. The information contained in this communication is strictly confident