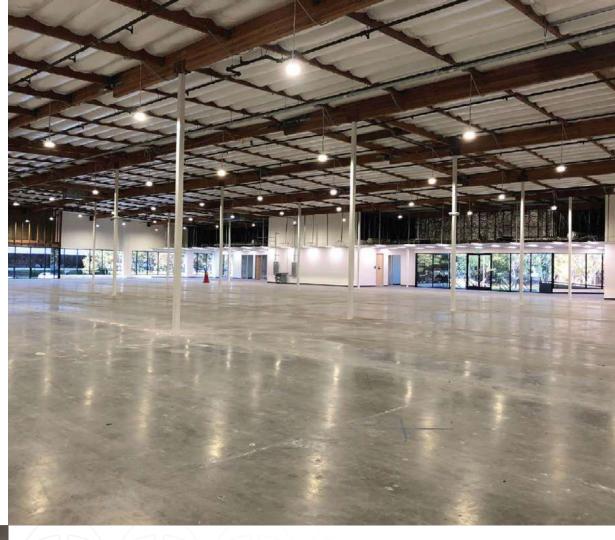

1,600 Amps @ 480V Power

18' -20' Clear Height

2 Dock Level & 2 Grade Level Loading Doors

±3.5/1,000 Parking