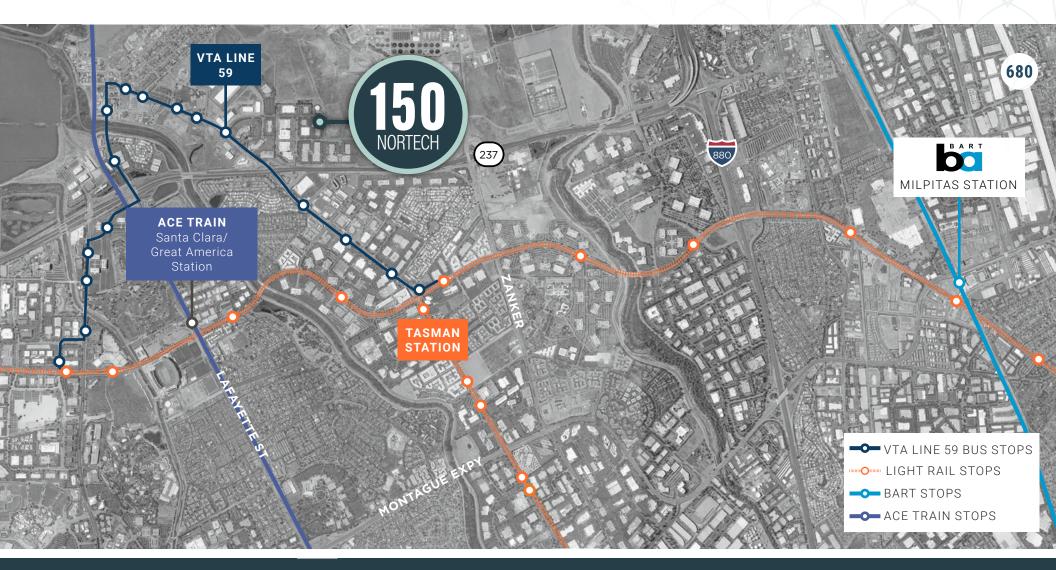

### **TRANSPORTATION**

**13 Minute** Drive to Milpitas Bart Station

15 Minutes on Light Rail from Tasman Station to Milpitas BART Station

**10 Minutes** on Light Rail from Tasman Station to ACE Train Santa Clara/Great America Station