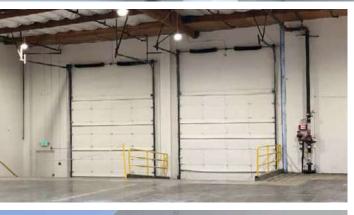

1,600 Amps @ 480V Power

18' -20' Clear Height

2 Dock Level & 2 Grade Level Loading Doors

±3.5/1,000 Parking