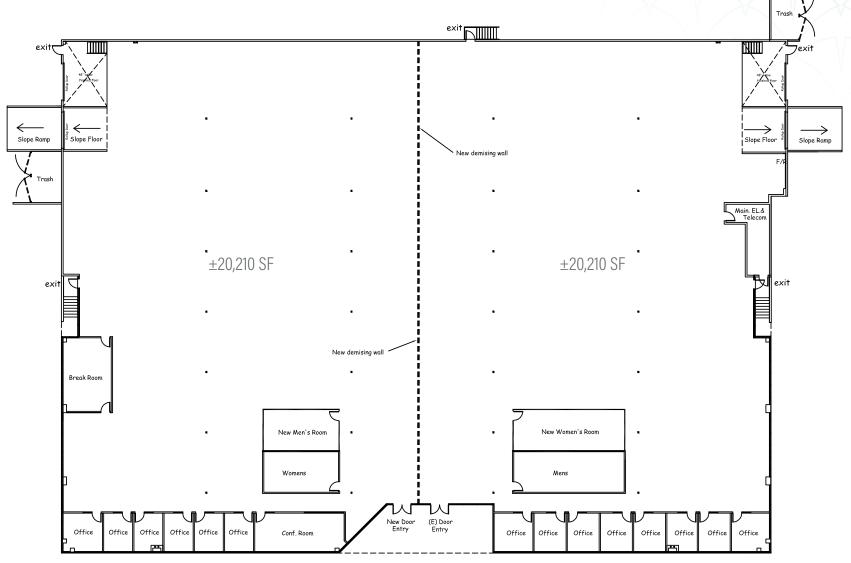

150 NORTECH PARKWAY | SAN JOSE, CA

# PROPERTY HIGHLIGHTS

#### ±20,210 - ±40,420 SF

- New High Image Clear Glass Entryway
- New Breakroom with Outdoor Seating
- New Private Offices & Conference Room with
  9' Doors and 10' Ceilings
- New 100% HVAC
- New Open Area for Lab, Manufacturing & Warehouse Space







1,600 Amps @ 480V Power



18' -20' Clear Height



2 Dock Level & 2 Grade Level Loading Doors



±3.5/1,000 Parking

### **PROPERTY LOCATION**



## **EXISTING FLOOR PLAN**

±40,420 SF



#### HYPOTHETICAL DIVISIBLE FLOOR PLAN

±20,210 - 40,420 SF

















### **NEARBY COMPANIES**



### **TRANSPORTATION**





**13 Minute** Drive to Milpitas Bart Station

15 Minutes on Light Rail from Tasman Station to Milpitas BART Station

**10 Minutes** on Light Rail from Tasman Station to ACE Train Santa Clara/Great America Station



#### **STEVE PACE**

+1 408 482 7037 steve.pace@cushwake.com Lic. #00817396

#### **DAN HOLLINGSWORTH**

+1 408 615 3431 dan.hollingsworth@cushwake.com Lic. #01117716

#### TIANA DAMPIER

+1 408 436 3680 tiana.dampier@cushwake.com Lic. #02191012 300 Santana Row, Fifth Floor San Jose, CA 95128 +1 408 615 3400 cushmanwakefield.com

©2025 Cushman & Wakefield. All rights reserved. The information contained in this communication is strictly confidential. This information has been obtained from sources believed t