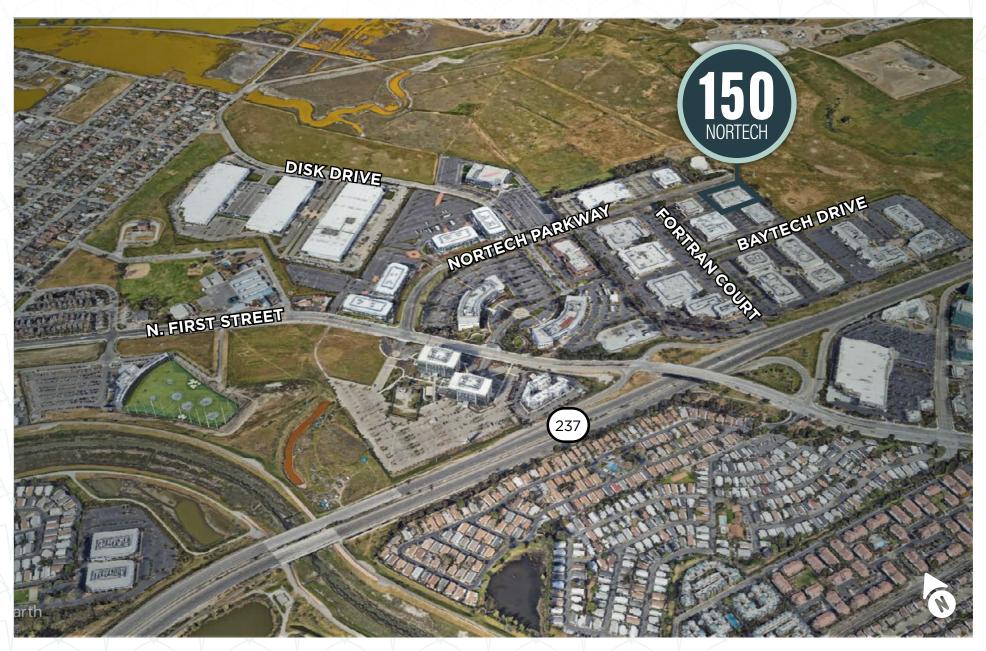

150 NORTECH PARKWAY | SAN JOSE, CA

# PROPERTY HIGHLIGHTS

#### ±20,210 - ±40,420 SF

- New High Image Clear Glass Entryway
- New Breakroom with Outdoor Seating
- New Private Offices & Conference Room with
  9' Doors and 10' Ceilings
- New 100% HVAC
- New Open Area for Lab, Manufacturing & Warehouse Space







1,600 Amps @ 480V Power



18' -20' Clear Height



2 Dock Level & 2 Grade Level Loading Doors



±3.5/1,000 Parking

### **PROPERTY LOCATION**



## **EXISTING FLOOR PLAN**

±40,420 SF



#### HYPOTHETICAL DIVISIBLE FLOOR PLAN

±20,210 - 40,420 SF

















### **NEARBY COMPANIES**



### **TRANSPORTATION**





**13 Minute** Drive to Milpitas Bart Station

15 Minutes on Light Rail from Tasman Station to Milpitas BART Station

**10 Minutes** on Light Rail from Tasman Station to ACE Train Santa Clara/Great America Station



#### **STEVE PACE**

+1 408 482 7037 steve.pace@cushwake.com Lic. #00817396

#### **DAN HOLLINGSWORTH**

+1 408 615 3431 dan.hollingsworth@cushwake.com Lic. #01117716

#### TIANA DAMPIER

+1 408 436 3680 tiana.dampier@cushwake.com Lic. #02191012 300 Santana Row, Fifth Floor San Jose, CA 95128 +1 408 615 3400 cushmanwakefield.com

©2025 Cushman & Wakefield. All rights reserved. The information contained i