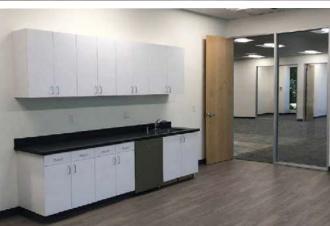

#### ±20,210 - ±40,420 SF

- New High Image Clear Glass Entryway
- New Breakroom with Outdoor Seating
- New Private Offices & Conference Room with
  9' Doors and 10' Ceilings
- New 100% HVAC
- New Open Area for Lab, Manufacturing & Warehouse Space