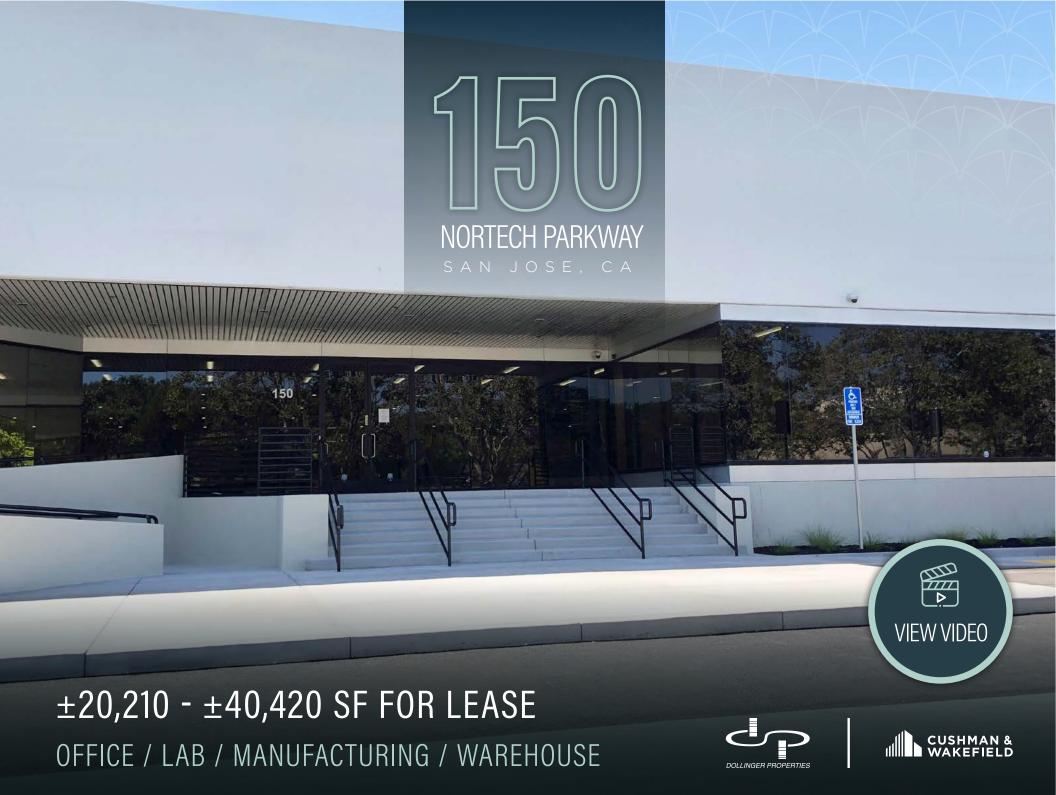

150 NORTECH PARKWAY | SAN JOSE, CA

#### ±20,210 - ±40,420 SF

- New High Image Clear Glass Entryway
- New Breakroom with Outdoor Seating
- New Private Offices & Conference Room with
  9' Doors and 10' Ceilings
- New 100% HVAC
- New Open Area for Lab, Manufacturing & Warehouse Space