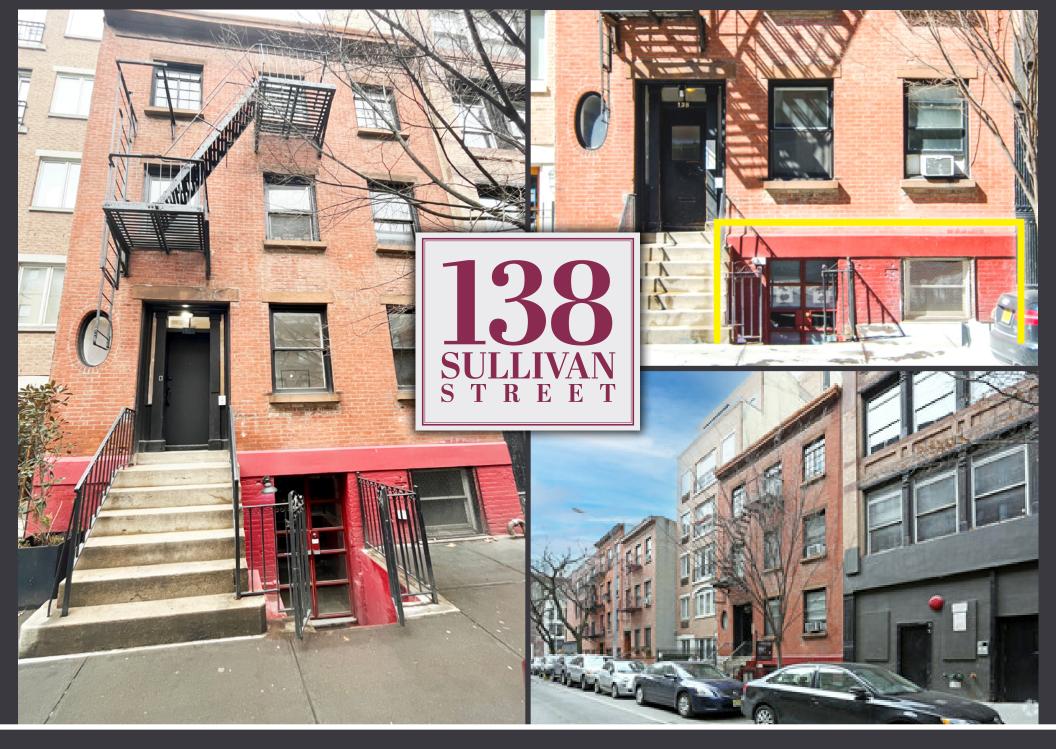

Retail Space

Ground Floor 1,000 SF
Basement 1,000 SF

**1,000 SF +/- 10 Feet** on Sullivan Street

**Asking Rent** 

**\$9,500** per Month

**Possession** 

**Frontage** 

**Immediate** 

## **Comments**

- Surrounded by SoHo's best restaurants and shops
- All (non vented) users considered
- Perfect for: Wine Bar, Florist, Omakase, Retail Showroom, Nail/Hair salon
- Move in ready space + full basement