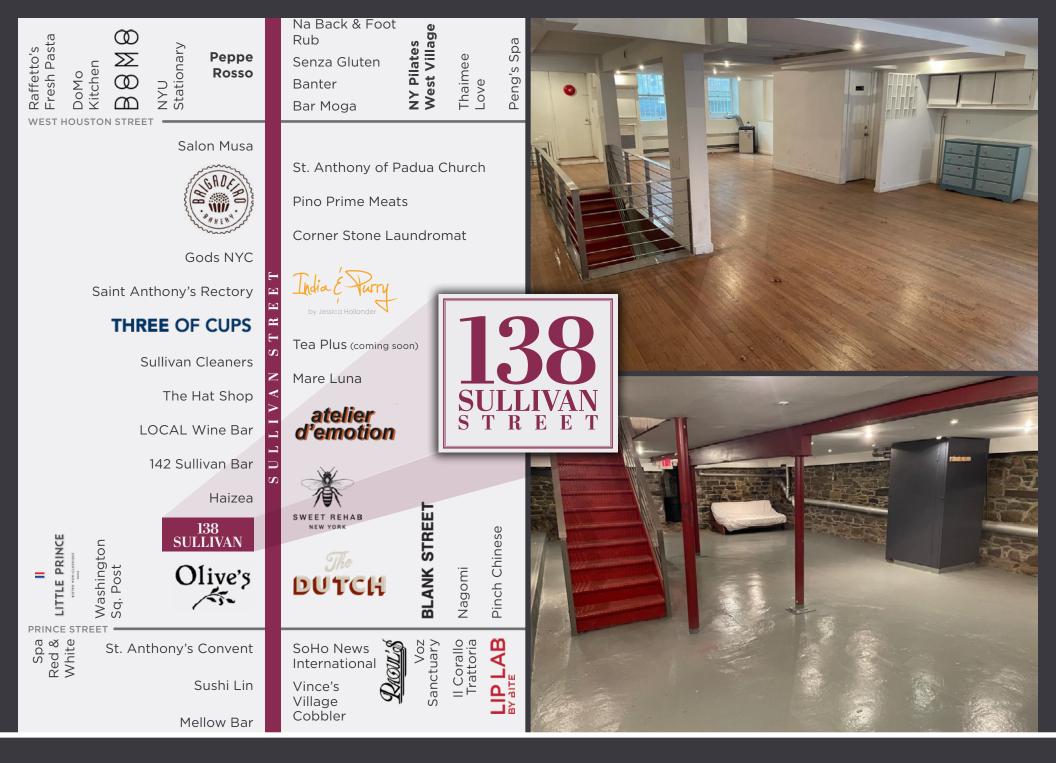

## **Neighbors**

Sullivan Street Bakery · Olive's · The Dutch Little Prince · Blank Street · Raouls · Blue Ribbon Sushi Vesuvio Bakery · Joe & The Juice · Alidoro Inkerman Shoes · Kimono House · Pet Bar · Paintbox