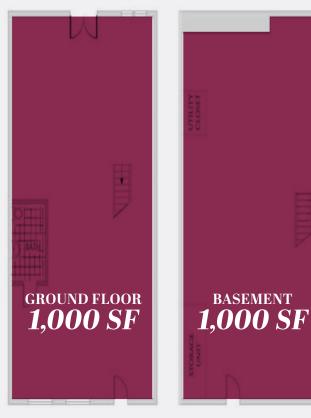

Retail Space

Ground Floor 1,000 SF
Basement 1,000 SF

**1,000 SF +/- 10 Feet** on Sullivan Street

**Asking Rent** 

**\$9,500** per Month

**Possession** 

**Frontage** 

**Immediate** 