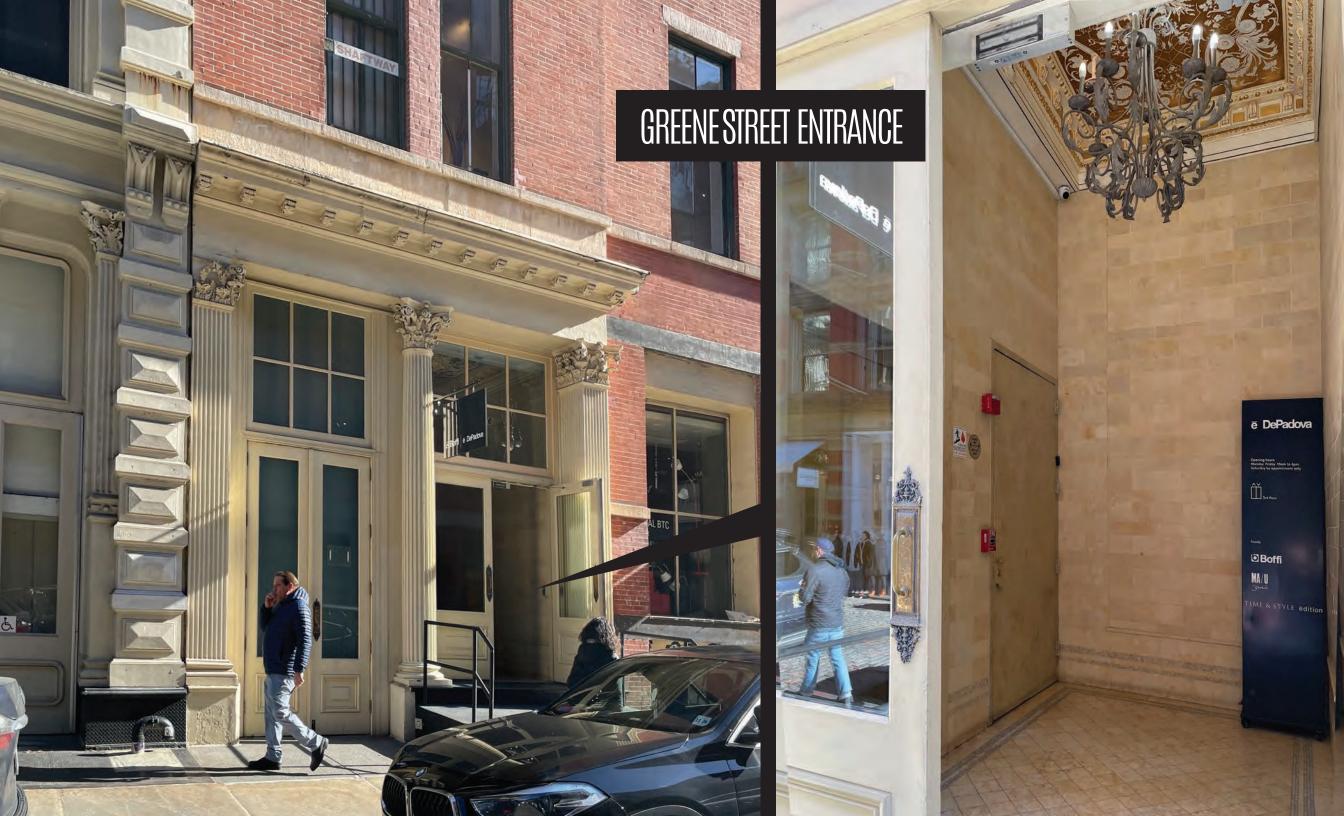

utin

和祖

HIM

CORNER OF BROOME & GREENE STREETS

5,500 RSF Third floor soho Retail showroom/ office space available

EXCLUSIVE AGENT:

**5,500 RSF** THIRD FLOOR SOHO RETAIL Showroom/office space Available 12' ceiling height Asking Rent upon request Possession immediate