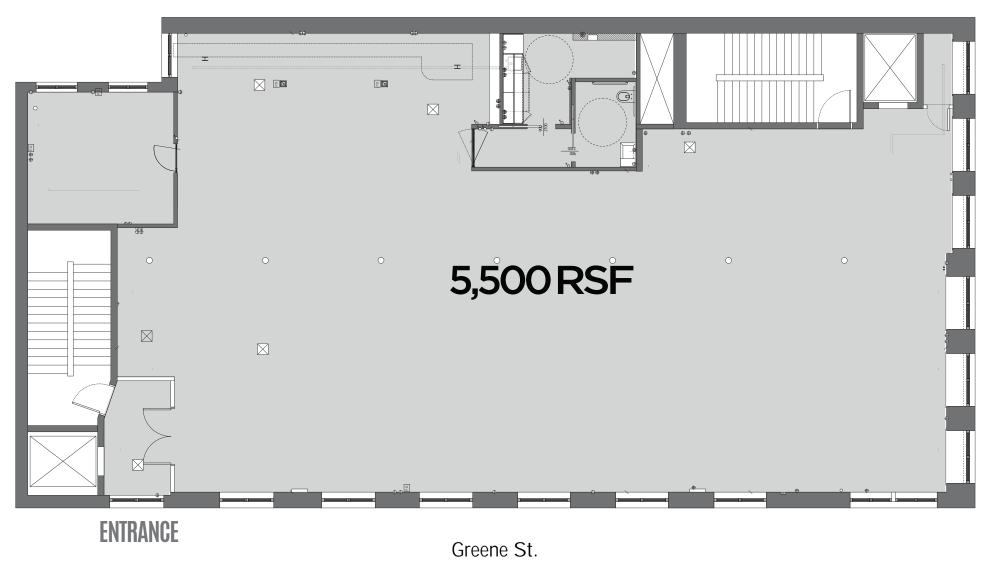

utin

和祖

HIM

CORNER OF BROOME & GREENE STREETS

5,500 RSF Third floor soho Retail showroom/ office space available

EXCLUSIVE AGENT:

**5,500 RSF** THIRD FLOOR SOHO RETAIL Showroom/office space Available 12' ceiling height Asking Rent upon request Possession immediate

**NEIGHBORING RETAILERS** GOLDEN GOOSE, PAIGE, PARAJUMPERS, PATAGONIA, SAINT LAURENT

5,500 RSF ON THIRD FLOOR 12' CEILING HEIGHT

Broome St.