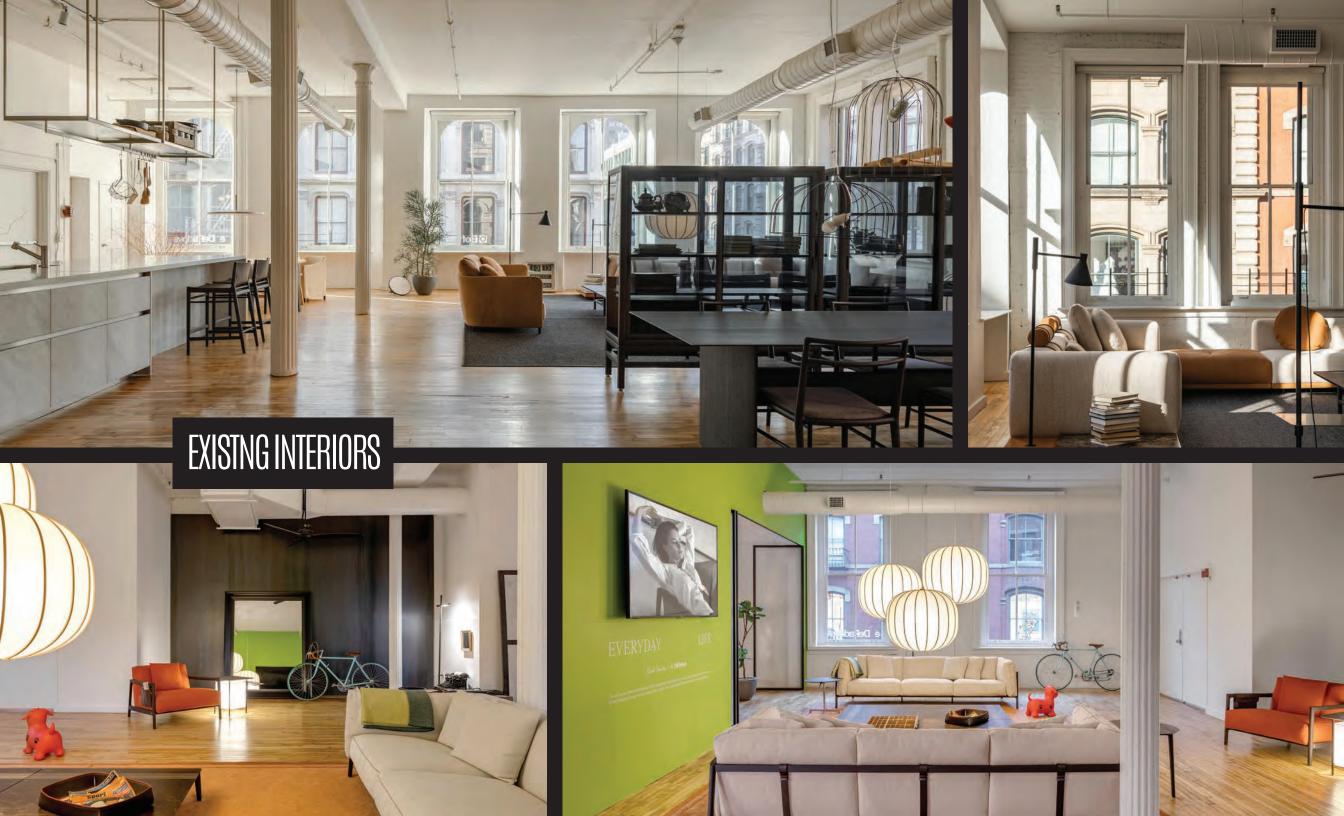

utin

和祖

HIM

CORNER OF BROOME & GREENE STREETS

5,500 RSF Third floor soho Retail showroom/ office space available

EXCLUSIVE AGENT:

**5,500 RSF** THIRD FLOOR SOHO RETAIL Showroom/office space Available 12' ceiling height Asking Rent upon request Possession immediate

**NEIGHBORING RETAILERS** GOLDEN GOOSE, PAIGE, PARAJUMPERS, PATAGONIA, SAINT LAURENT

5,500 RSF ON THIRD FLOOR 12' CEILING HEIGHT

Broome St.