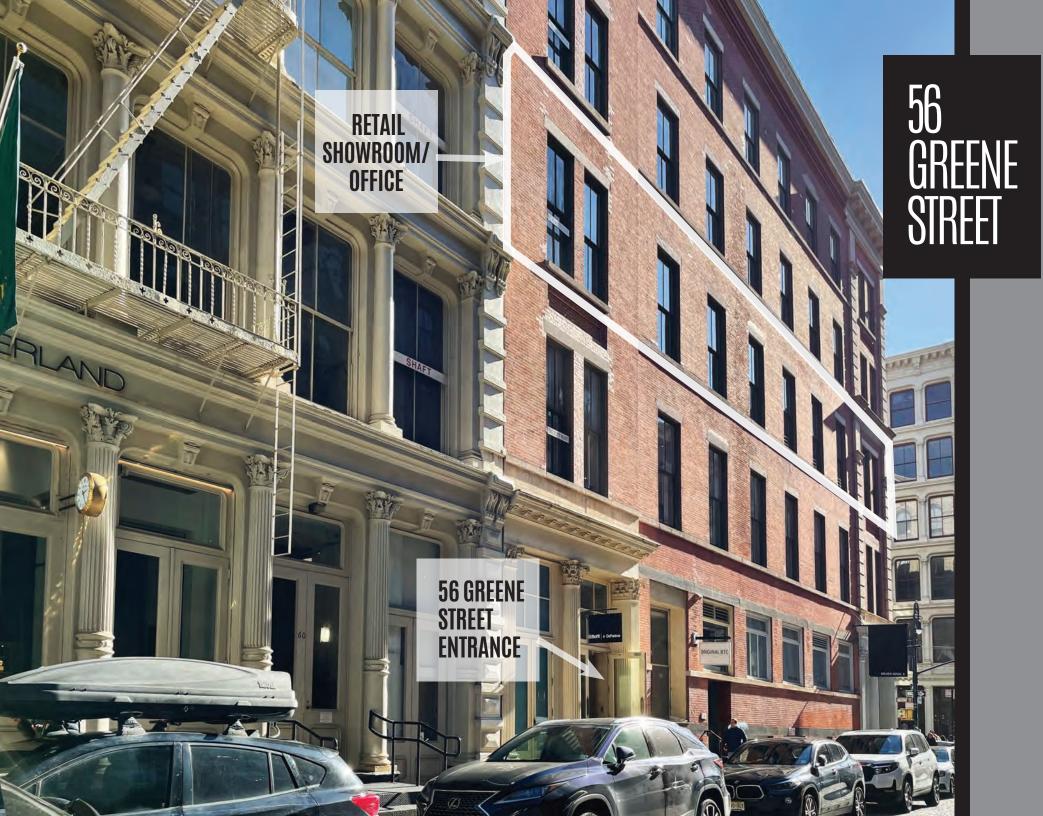

utin

和祖

HIM

CORNER OF BROOME & GREENE STREETS

5,500 RSF Third floor soho Retail showroom/ office space available

EXCLUSIVE AGENT:

**5,500 RSF** THIRD FLOOR SOHO RETAIL Showroom/office space Available 12' ceiling height Asking Rent upon request Possession immediate

**NEIGHBORING RETAILERS** GOLDEN GOOSE, PAIGE, PARAJUMPERS, PATAGONIA, SAINT LAURENT

5,500 RSF ON THIRD FLOOR 12' CEILING HEIGHT

Broome St.