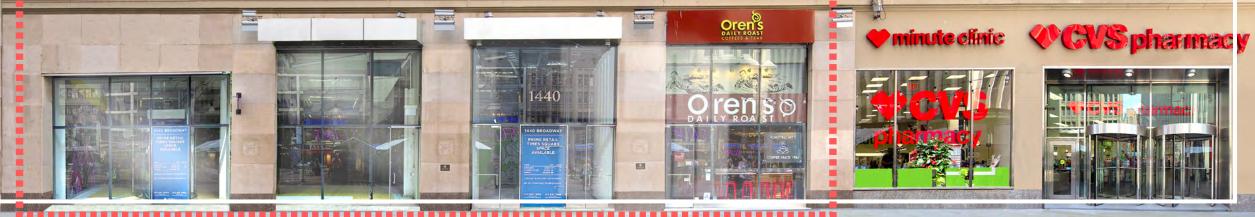

95 FT ON BROADWAY

| VIRTUAL TOUR | FLOOR        | AVAILABLE SPACE | CEILING HT. |
|--------------|--------------|-----------------|-------------|
| GROUND +     | GROUND FLOOR | 6,279 SF        | 19'3"       |
| LOWER        | MEZZANINE    | 1,745 SF        | 10'3"       |
|              | LOWER LEVEL  | 16,760 SF       | 15'3"       |
|              | TOTAL        | 24,784 SF       |             |