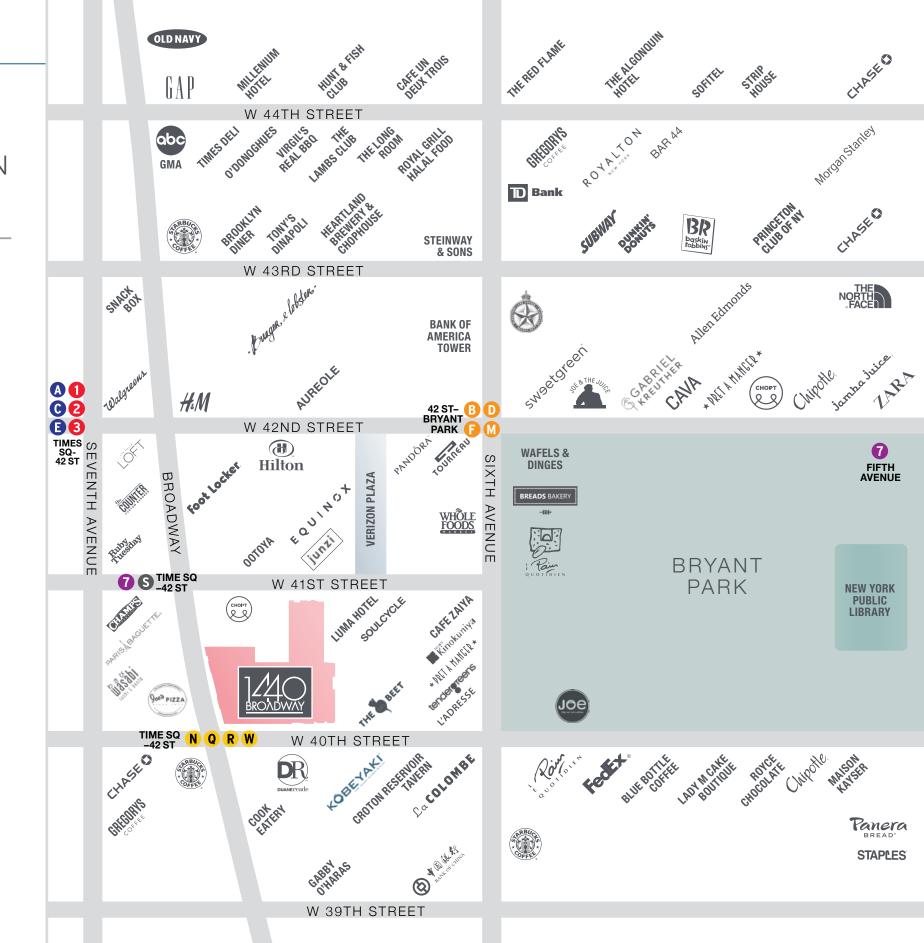

## BROADWAY BETWEEN 40TH & 41ST STREETS

- Located steps from Times Square, the #1 tourist destination in the U.S.
- There are 210,000 employees and 31 million Sf of office space in Times Square, comprising 15% of the city's total annual economic output at \$58 billion
- Within walking distance of Manhattan's three major transportation hubs: Grand Central Terminal; Port Authority; Penn Station with access to Metro North; LIRR; Amtrak; and access to 1, 2, 3, 4, 5, 6, 7, A, C, E, N, Q, R, W, as well as the B, D, F and M subway lines

## TIMES SQUARE THE #1 TOURIST DESTINATION IN THE U.S

PLEASE CONTACT US
WITH RETAIL LEASING INQUIRIES:

SEAN MORAN

212 841 7668

SEAN.MORAN@CUSHWAKE.COM

STEVEN SOUTENDIJK

212 713 6845

STEVEN.SOUTENDIJK@CUSHWAKE.COM