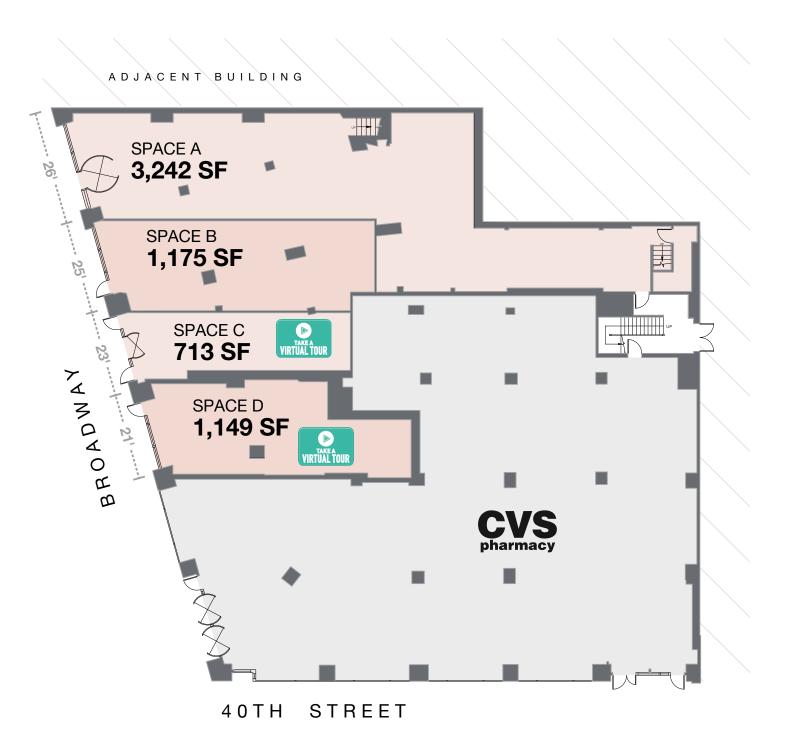

c output at \$58 billion
- Within walking distance of Manhattan's three major transportation hubs: Grand Central Terminal; Port Authority; Penn Station with access to Metro North; LIRR; Amtrak; and access to 1, 2, 3, 4, 5, 6, 7, A, C, E, N, Q, R, W, as well as the B, D, F and M subway lines

95 FT ON BROADWAY

| VIRTUAL TOUR | FLOOR        | AVAILABLE SPACE | CEILING HT. |
|--------------|--------------|-----------------|-------------|
| GROUND +     | GROUND FLOOR | 6,279 SF        | 19'3"       |
| LOWER        | MEZZANINE    | 1,745 SF        | 10'3"       |
|              | LOWER LEVEL  | 16,760 SF       | 15'3"       |
|              | TOTAL        | 24,784 SF       |             |

## ENTIRE AVAILABILITY: GROUND FLOOR + MEZZANINE + LOWER LEVEL



## POTENTIAL GROUND FLOOR DIVISIONS





## TIMES SQUARE THE #1 TOURIST DESTINATION IN THE U.S













PLEASE CONTACT US
WITH RETAIL LEASING INQUIRIES:

SEAN MORAN

212 841 7668

SEAN.MORAN@CUSHWAKE.COM

STEVEN SOUTENDIJK

212 713 6845

STEVEN.SOUTENDIJK@CUSHWAKE.COM

PATRICK O'ROURKE

212 660 7777

PATRICK.OROURKE@CUSHWAKE.COM

CATHERINE MERCK

212 698 2621

CATHERINE.MERCK@CUSHWAKE.COM





©2021 CUSHMAN & WAKEFIELD. ALL RIGHTS RESERVED. THE INFORMATION CONTAINED IN THIS COMMUNICATION IS STRICTLY CONFIDENTIAL. THIS INFORMATION HAS BEEN OBTAINED FROM SOURCES BELIEVED TO BE RELIABLE BUT HAS NOT BEEN VERIFIED. NO WARRANTY OR REPRESENTATION, EXPRESS OR IMPLIED, IS MADE AS TO THE CONDITION OF THE PROPERTY (OR PROPERTIES) REFERENCED HEREIN OR AS TO THE ACCURACY OR COMPLETENESS OF THE INFORMATION CONTAINED HEREIN, AND SAME IS