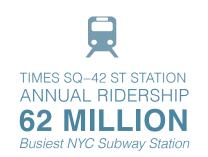

## BROADWAY BETWEEN 40TH & 41ST STREETS

- Located steps from Times Square, the #1 tourist destination in the U.S.
- There are 210,000 employees and 31 million Sf of office space in Times Square, comprising 15% of the city's total annual economic output at \$58 billion
- Within walking distance of Manhattan's three major transportation hubs: Grand Central Terminal; Port Authority; Penn Station with access to Metro North; LIRR; Amtrak; and access to 1, 2, 3, 4, 5, 6, 7, A, C, E, N, Q, R, W, as well as the B, D, F and M subway lines