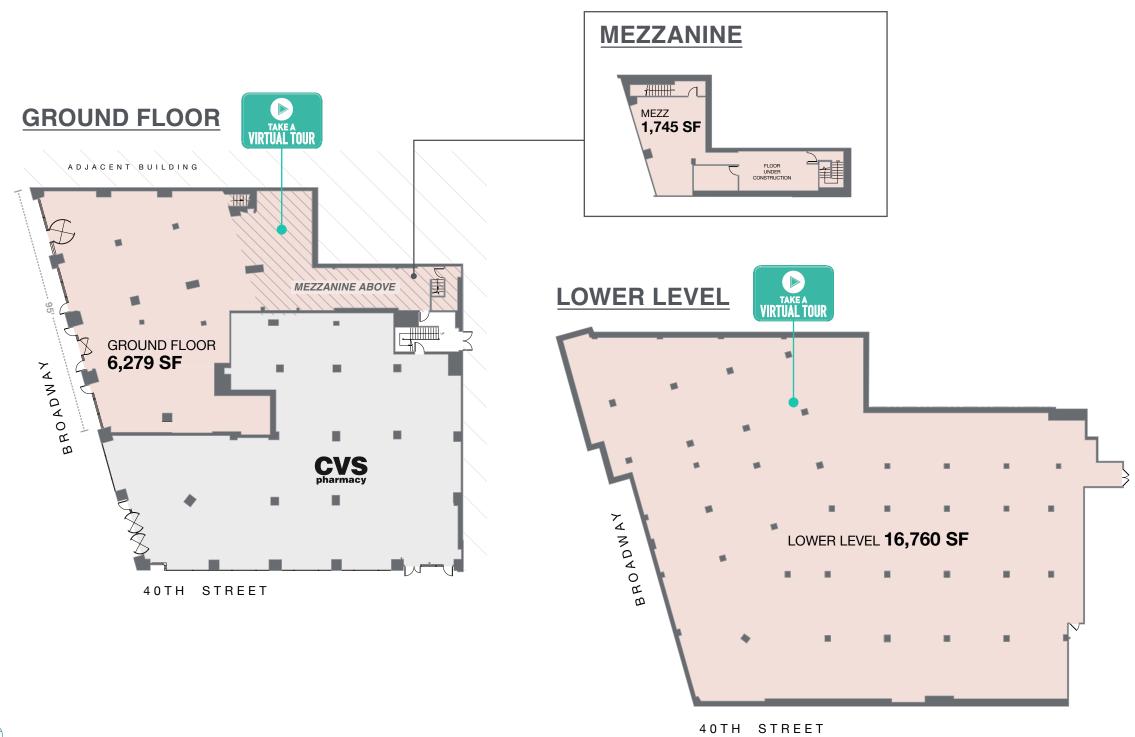

95 FT ON BROADWAY

| VIRTUAL TOUR | FLOOR        | AVAILABLE SPACE | CEILING HT. |
|--------------|--------------|-----------------|-------------|
| GROUND +     | GROUND FLOOR | 6,279 SF        | 19'3"       |
| LOWER        | MEZZANINE    | 1,745 SF        | 10'3"       |
|              | LOWER LEVEL  | 16,760 SF       | 15'3"       |
|              | TOTAL        | 24,784 SF       |             |

## ENTIRE AVAILABILITY: GROUND FLOOR + MEZZANINE + LOWER LEVEL