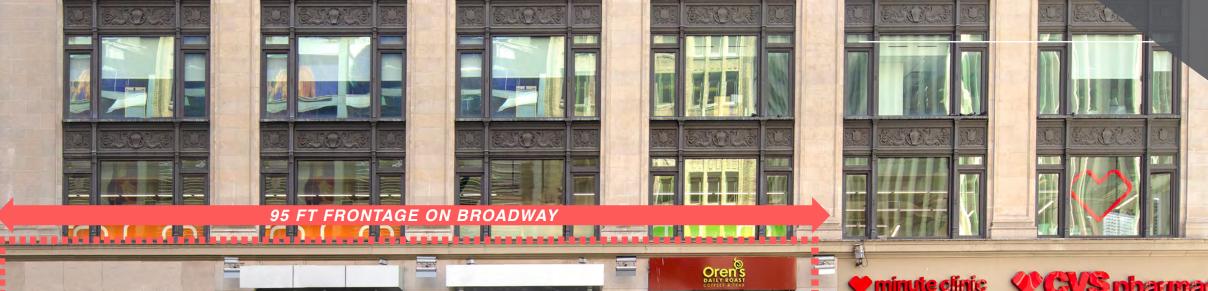

95 FT ON BROADWAY

| VIRTUAL TOUR | FLOOR        | AVAILABLE SPACE | CEILING HT. |
|--------------|--------------|-----------------|-------------|
| GROUND +     | GROUND FLOOR | 6,279 SF        | 19'3"       |
| LOWER        | MEZZANINE    | 1,745 SF        | 10'3"       |
|              | LOWER LEVEL  | 16,760 SF       | 15'3"       |
|              | TOTAL        | 24,784 SF       |             |