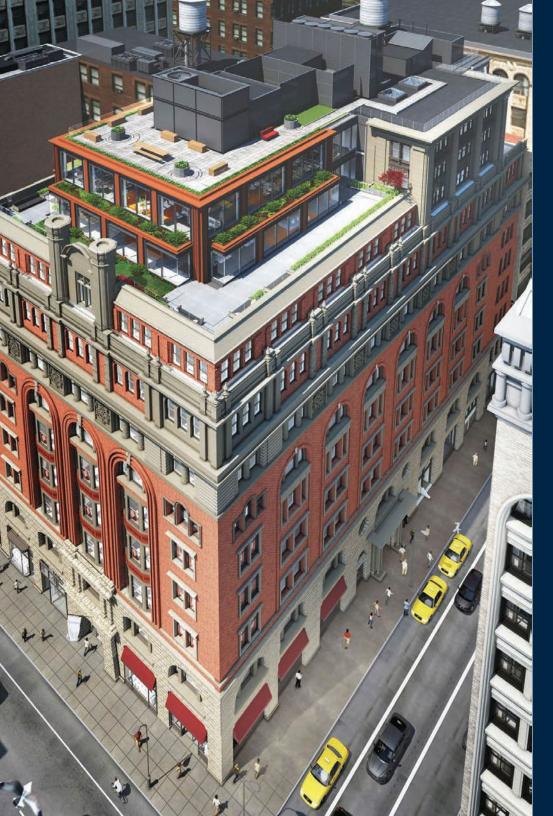

LOCATED ON 20TH STREET DIRECTLY
OFF FIFTH AVENUE AND STEPS FROM
AVENUE OF THE AMERICAS LADIES' MILE

POSSESSION TERM ASKING RENT Immediate Negotiable Upon Request

## 150 5H

GROUND 5,989 SF LOWER 5,332 SF **TOTAL 11,321 SF** 

**FRONTAGE** 52' on 20th Street