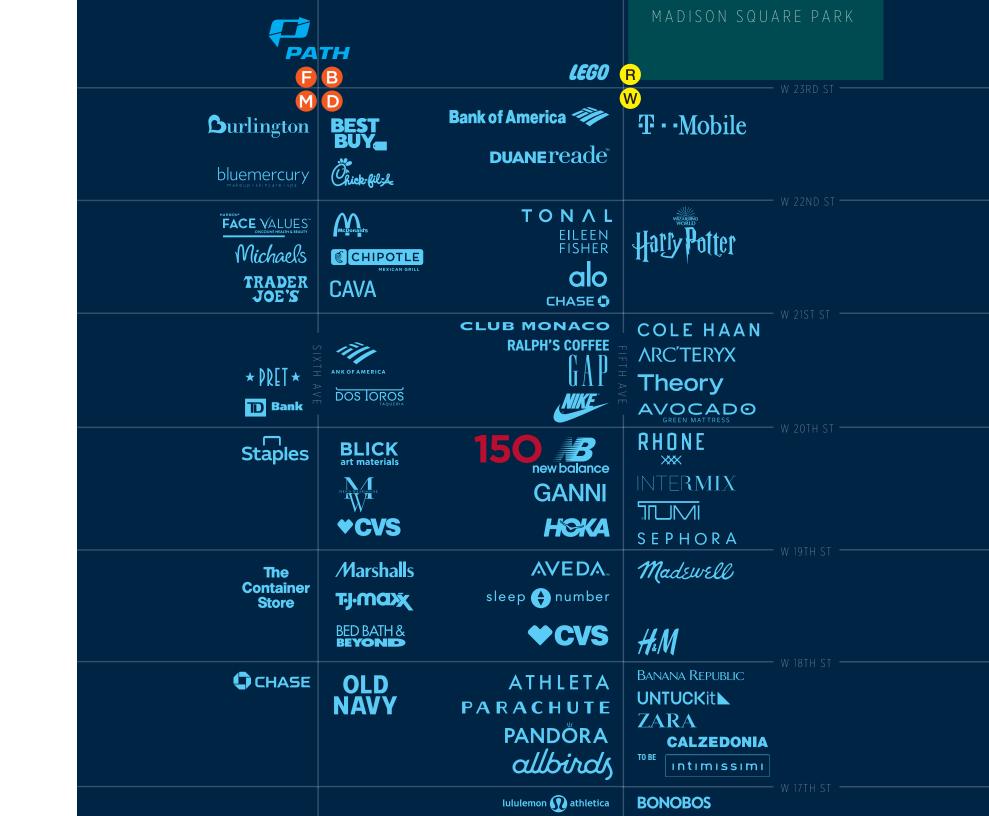

### NEIGHBORING RETAILERS INCLUDE

**NEW BALANCE** 

NIKE

**CLUB MONACO** 

RALPH'S COFFEE

**RHONE** 

**THEORY** 

**ARC'TERYX** 

HARRY POTTER NEW YORK

**HOKA** 

**SEPHORA** 

THE CONTAINER STORE

**BED BATH & BEYOND** 

TRADER JOE'S