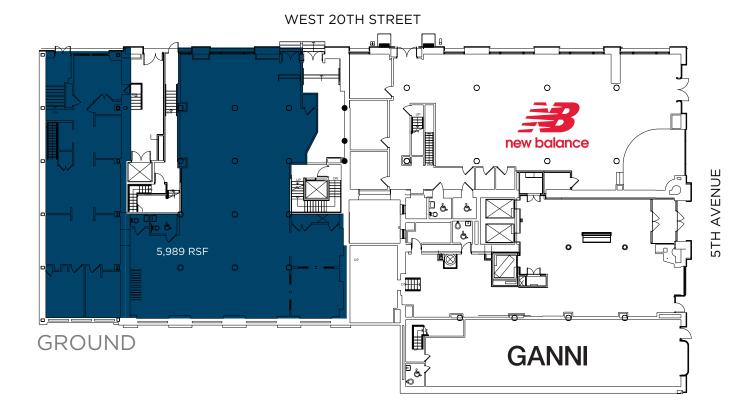

## 150 5H

GROUND 5,989 SF LOWER 5,332 SF **TOTAL 11,321 SF** 

**FRONTAGE** 52' on 20th Street

### NEIGHBORING RETAILERS INCLUDE

**NEW BALANCE** 

NIKE

**CLUB MONACO** 

RALPH'S COFFEE

**RHONE** 

**THEORY** 

**ARC'TERYX** 