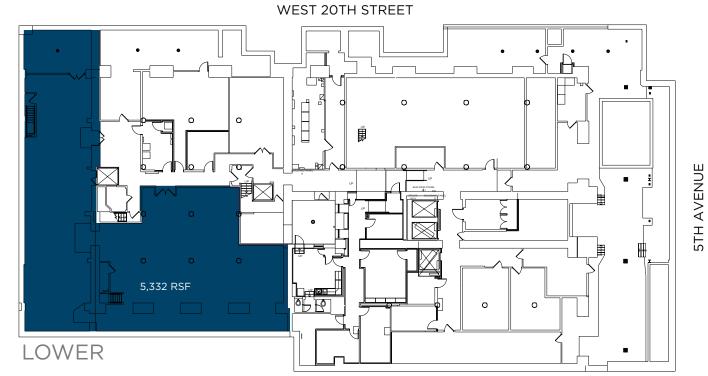

## 150 5H

GROUND 5,989 SF LOWER 5,332 SF **TOTAL 11,321 SF** 

**FRONTAGE** 52' on 20th Street

HARRY POTTER NEW YORK

**HOKA** 

**SEPHORA** 

THE CONTAINER STORE

**BED BATH & BEYOND** 

TRADER JOE'S