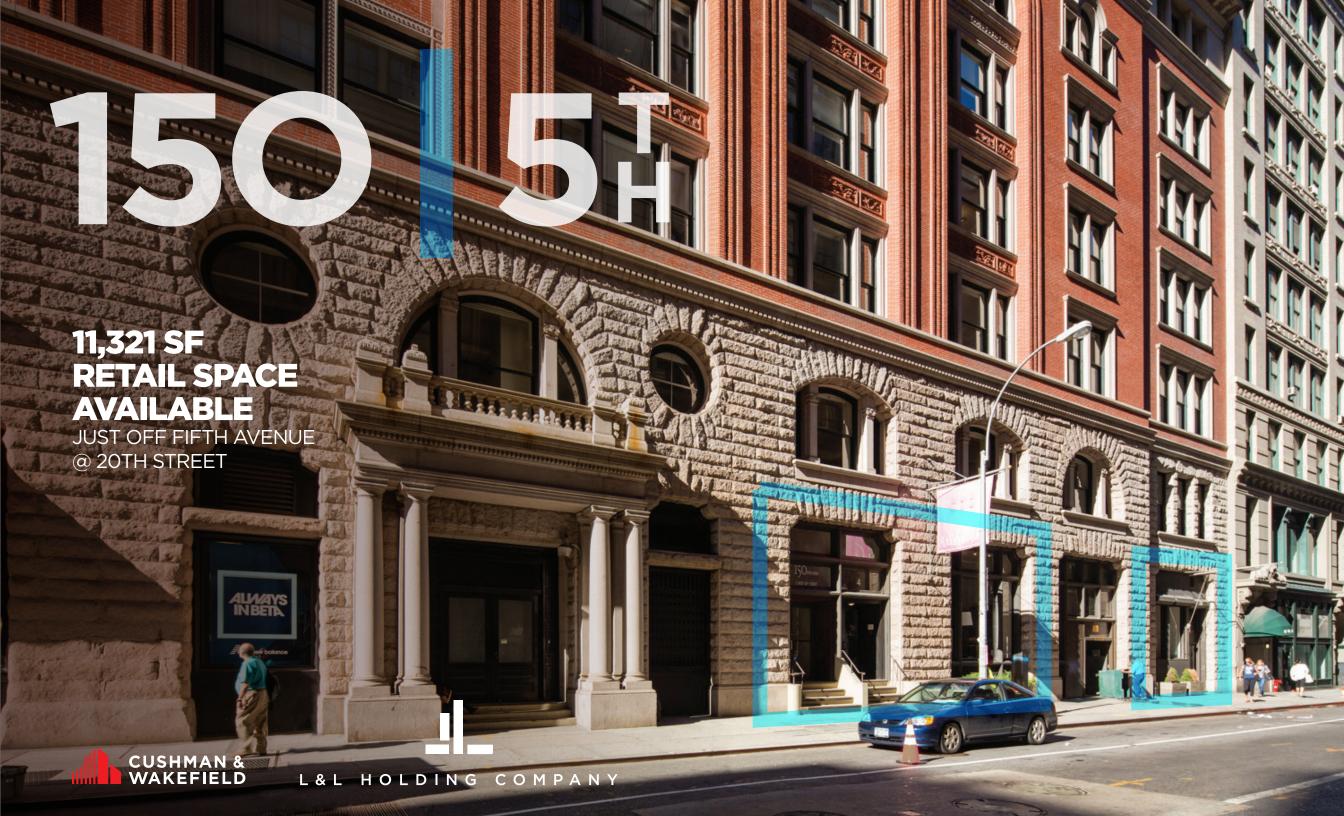

LOCATED ON 20TH STREET DIRECTLY
OFF FIFTH AVENUE AND STEPS FROM
AVENUE OF THE AMERICAS LADIES' MILE

POSSESSION TERM ASKING RENT Immediate Negotiable Upon Request

## 150 5H

GROUND 5,989 SF LOWER 5,332 SF **TOTAL 11,321 SF** 

**FRONTAGE** 52' on 20th Street