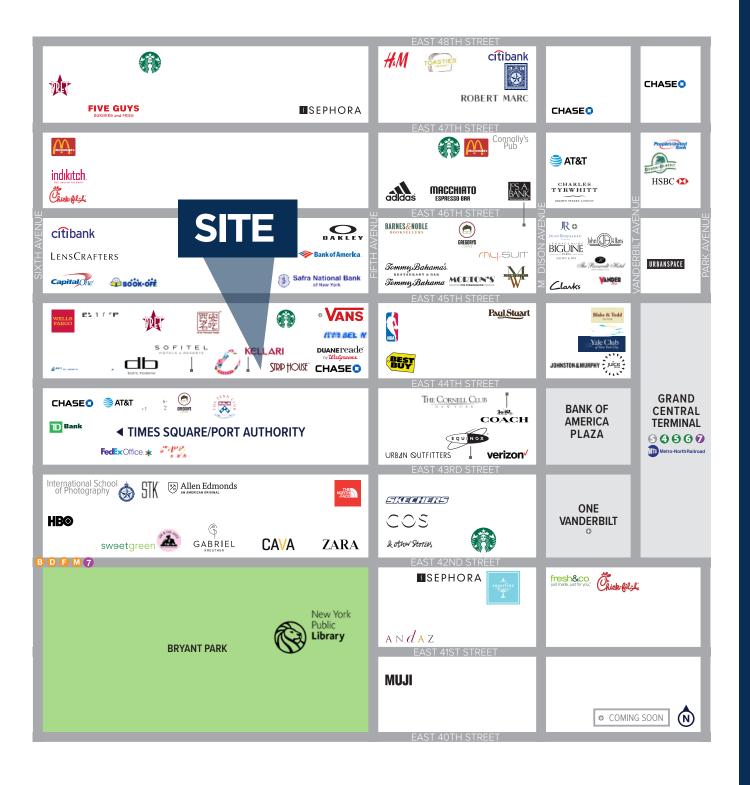

#### **COMMENTS**

- Rare restaurant opportunity on Midtown's Club Row
- At the base of a 303,000-SF LEED Silver Certified office tower
- Great co-tenancy by neighboring fine-dining establishments, private social clubs and hotels
- All uses considered
- Usable Lower Level
- Venting possible through black-iron or precipitator