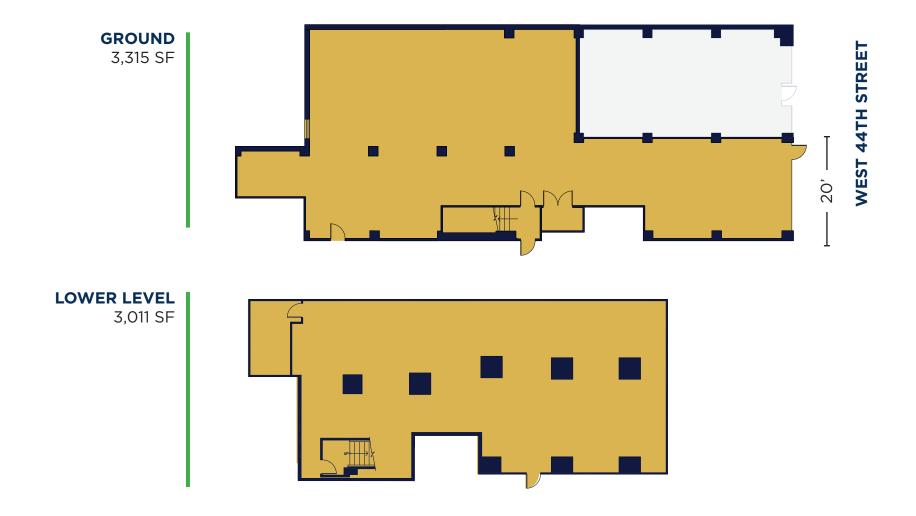

SIZE

Ground: 3,315 SF Lower Level: 3,011 SF

Total: 6,326 SF

### **FRONTAGE**

20'

### **CEILING HEIGHT**

Ground: 16' Lower Level: 12'