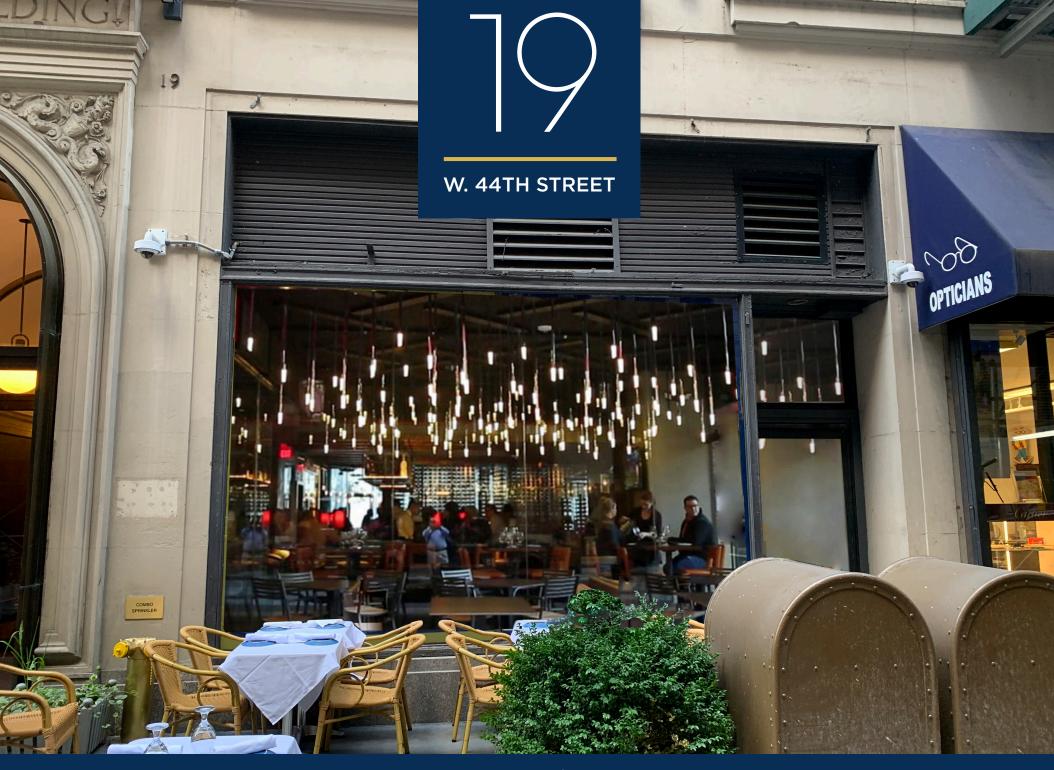

#### **COMMENTS**

- Rare restaurant opportunity on Midtown's Club Row
- At the base of a 303,000-SF LEED Silver Certified office tower
- Great co-tenancy by neighboring fine-dining establishments, private social clubs and hotels
- All uses considered
- Usable Lower Level
- Venting possible through black-iron or precipitator