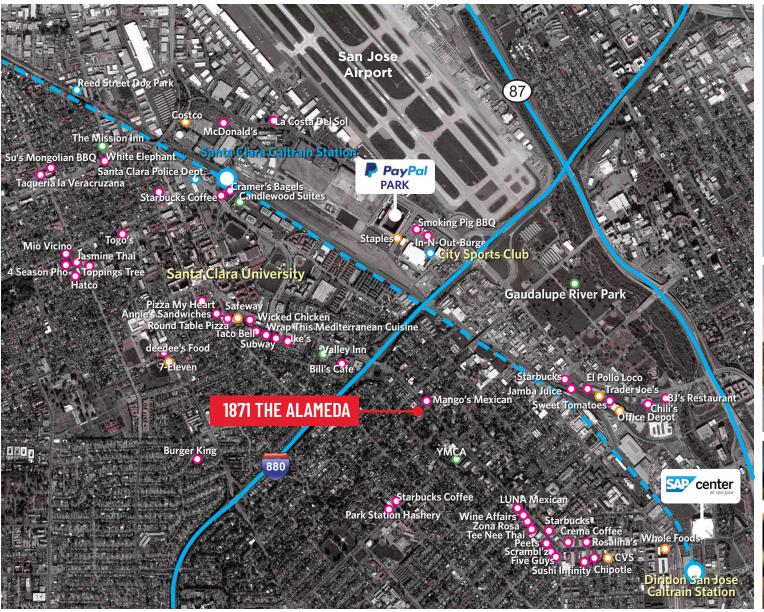

#### **NEARBY AMENITIES**

## 1871 THE ALAMEDA

- Restaurants
- Codging
- **O** Grocery & Retail Stores
- O Public

PayPal Park | 4 Minutes

SJ Int'l Airport | 6 Minutes

Whole Foods | 5 Minutes

SAP Center | 7 Minutes