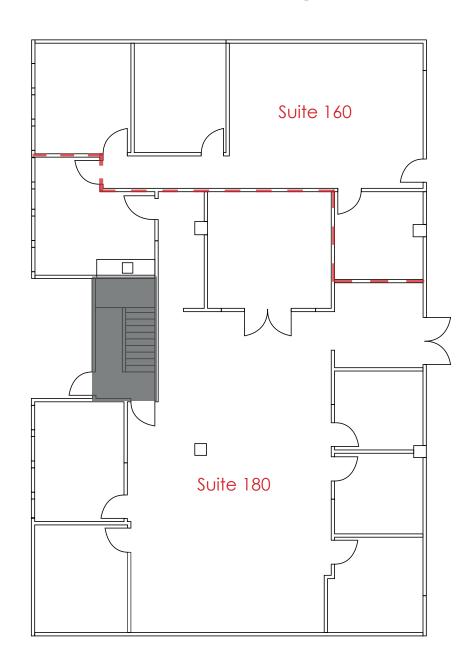

#### **FLOOR PLAN**

## 1871 THE ALAMEDA

Suite 160 - ±1,166 SF Suite 180 - ±2,866 SF

\*Can Be Combined for a Total of ±4,032 SF

Available Now

Demising Wall

## **FLOOR PLAN**