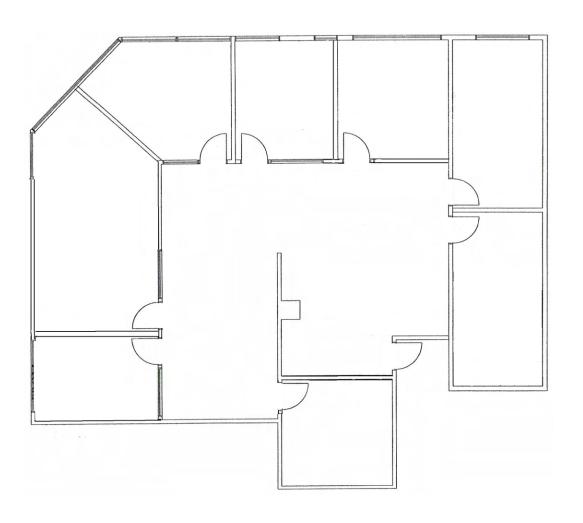

# **SUITE 301**

- ±2,552 SF
- \$1.85 PSF Full Service, Available Now
- Expires March 2027
- Longer lease possible

## **SUITE HIGHLIGHTS**

- 5 Private offices
- Conference room
- Spectacular views

- Fully equipped kitchen/breakroom
- Large reception area
- Great natural light