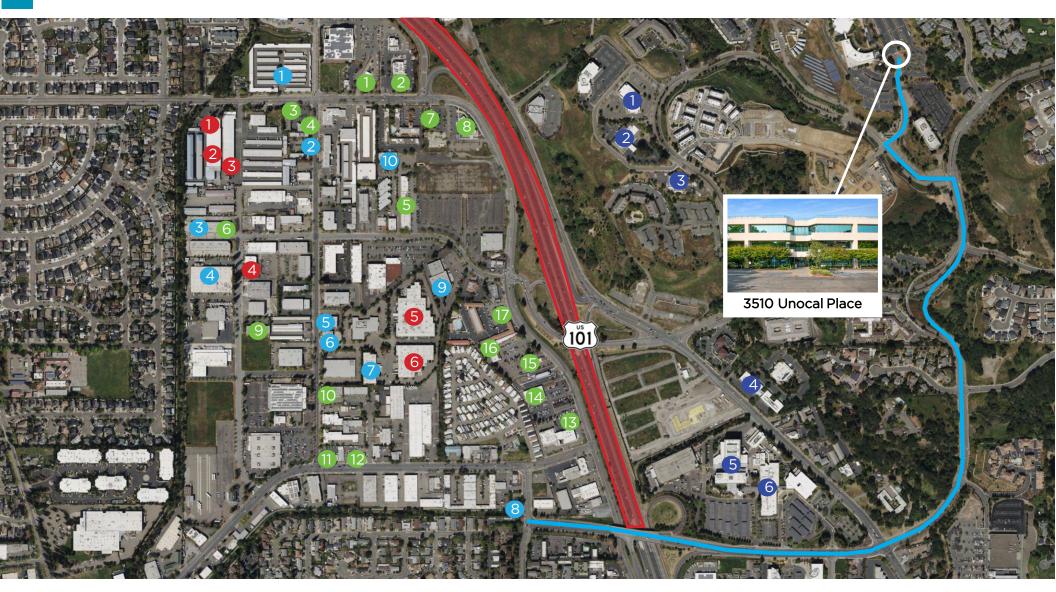

### **AERIAL MAP**

#### FOOD/BEVERAGE

- **Dutch Bros**
- McDonald's
- Lee's Noodle House
- 4. Luigi's
- 5. Vine Burgers
- Big River Coffee
- Starbucks
- 8. El Pollo Loco

- 9. Crumb Hither
- 10. Mi Tierra
- 11. Dolan's Den Bar & Grill
- 12. Piner Cafe
- 13. KFC
- 14. Trader Joe's
- 15. Simply Vietnam
- 16. Ritchies
- 17. Huckleberry's

### **WINE PRODUCTION**

- **Punchdown Cellers**
- Mura Vineyards
- Cary Q Wines
- 4. Iron Ox Brewing Co
- Cooperage Brewing Co
- 6. Wine Hooligans

#### **RETAIL**

1. Kohl's

#### 2. UPS Store

- 3. Evy's Tree
- 4. Bottle Barn
- 5. Sherwin Williams
- 6. Energy Plus Wholesale Lighting
- 7. Santa Rosa Label
- 8. STIIIZY Santa Rosa
- 9. JOANN Frabric
- 10. Goodwill

#### **MEDICAL**

- Southwest Community Health Center
- St. Joseph Health Center
- Kaiser Permanente Neurology
- 4. North Bay Opthalmologist
- Kaiser Santa Rosa
- Kaiser Permamente Pharmacy

Unocal Place US HWY 101