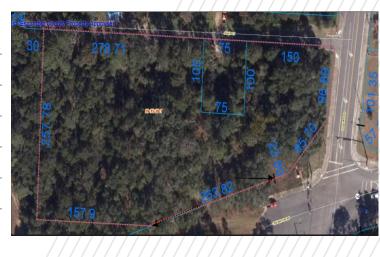

### **PROPERTY HIGHLIGHTS**

2.54 acres located at the NW Corner of Creighton Rd and Hillburn Rd. .4 miles from the entrance to University Town Plaza (BJ's, Academy. Burlington, Conn's and JC Penney's).

#### LEGAL INFORMATION

| TAX PARCEL ID | 29-1S-30-3201-000-000 |  |
|---------------|-----------------------|--|
| 2024 RE TAXES | \$5731.56             |  |
| ZONING        | Commercial            |  |
|               |                       |  |