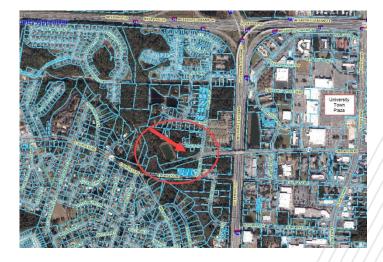

### **PROPERTY HIGHLIGHTS**

2.54 acres located at the NW Corner of Creighton Rd and Hillburn Rd. .4 miles from the entrance to University Town Plaza (BJ's, Academy. Burlington, Conn's and JC Penney's).

### 2.54 Acres-Near University Town Plaza

Located 0.4 miles west of University Town Plaza at a signaled intersection.

Once the bridge extending Creighton is completed (connecting to Burgess Rd, the traffic will double! Property consists of two parcels.