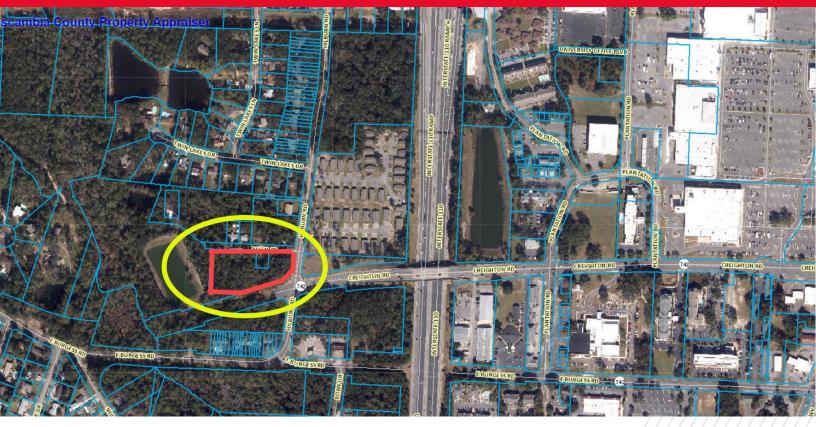

### **PROPERTY HIGHLIGHTS**

2.54 acres located at the NW Corner of Creighton Rd and Hillburn Rd. .4 miles from the entrance to University Town Plaza (BJ's, Academy. Burlington, Conn's and JC Penney's).

### 2.54 Acres-Near University Town Plaza

Located 0.4 miles west of University Town Plaza at a signaled intersection.

Once the bridge extending Creighton is completed (connecting to Burgess Rd, the traffic will double! Property consists of two parcels.