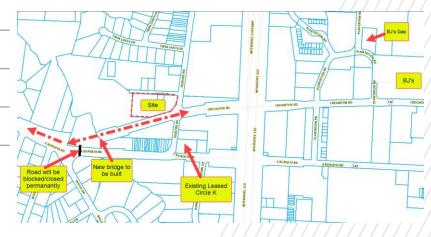

### 2.54 Acres-Near University Town Plaza

Located 0.4 miles west of University Town Plaza at a signaled intersection.

Once the bridge extending Creighton is completed (connecting to Burgess Rd, the traffic will double! Property consists of two parcels.

#### RESTRICTIONS

Property will be restricted against uses competitive with convenience stores