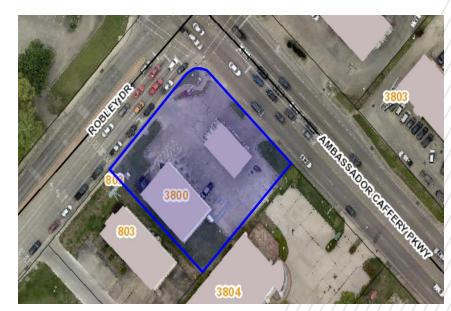

### **PROPERTY HIGHLIGHTS**

Former C-Store located at the hard corner of Ambassador Caffery Pkwy and Robley Dr with traffic light. The site is located 2 parcels from Chick-fil-a, adjacent corner to Lowes, and opposite corner to Home Depot and Super 1 Foods.

| BUILDING SF    | 3,000      |
|----------------|------------|
| LAND SF        | 22,415     |
| YEAR BUILT     | TBD        |
| PARKING        | 13 Spaces  |
| TRAFFIC COUNTS | 44,689 VPD |

| SIGNAGE TYPE  | pylon sign |
|---------------|------------|
| 1-MILE (POP.) | 7,857      |
| 3-MILE (POP.) | 66,046     |
| MED. INCOME   | \$61,494   |
| SPACE USE     | TBD        |
|               |            |