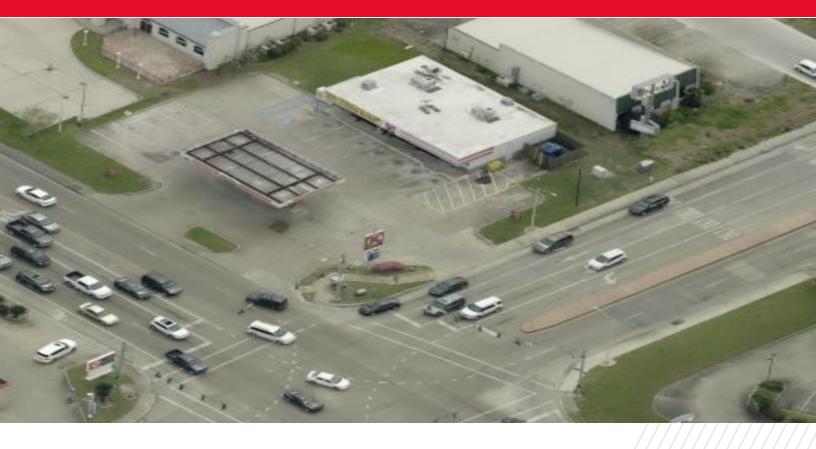

### **PROPERTY HIGHLIGHTS**

Former C-Store located at the hard corner of Ambassador Caffery Pkwy and Robley Dr with traffic light. The site is located 2 parcels from Chick-fil-a, adjacent corner to Lowes, and opposite corner to Home Depot and Super 1 Foods.

| BUILDING SF    | 3,000      |
|----------------|------------|
| LAND SF        | 22,415     |
| YEAR BUILT     | TBD        |
| PARKING        | 13 Spaces  |
| TRAFFIC COUNTS | 44,689 VPD |

| SIGNAGE TYPE  | pylon sign |
|---------------|------------|
| 1-MILE (POP.) | 7,857      |
| 3-MILE (POP.) | 66,046     |
| MED. INCOME   | \$61,494   |
| SPACE USE     | TBD        |
|               |            |