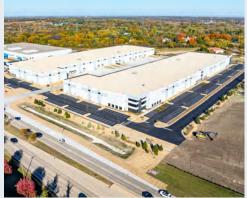

### **PROJECT** Overview —

**1900** US-45

128,809 SF Available Size

4.449 SF Spec Office Space

18 Exterior Docks

Drive-In Doors

**ESFR Sprinkler** Fire Suppression

**1850** US-45

168,789 SF Available Size

4.449 SF Permitted Spec Office Space

24 Exterior Docks

Drive-In Doors

ESFR Sprinkler Fire Suppression

164.958 SF Total Building Size

32' Clear Ceiling Height

52' x 50' | 52' x 60' Bay Spacing | Speed Bay

140 Spaces
Car Parking

168.789 SF Total Building Size

32' Clear Ceiling Height

52' x 50' | 52' x 60' Bay Spacing | Speed Bay

202 Spaces
Car Parking

For more information, please contact: