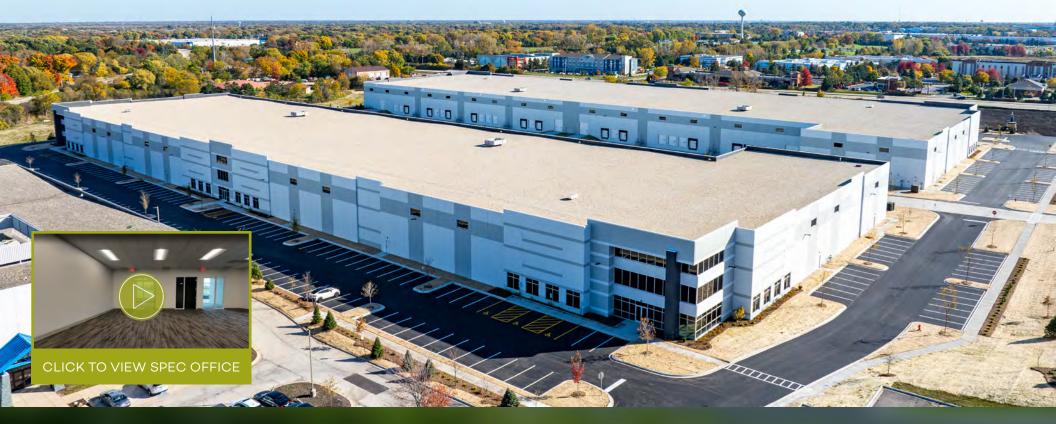

Divisible 40,000 - 168,789 SF

Up to ±297,598 SF Industrial Space for Lease Ready for Occupancy with Spec Office & Warehouse Lighting

For more information, please contact:

Vice Chairman +1 847720 1366

### **PROJECT** Overview —

**1900** US-45

128,809 SF Available Size

4.449 SF Spec Office Space

18 Exterior Docks

Drive-In Doors

**ESFR Sprinkler** Fire Suppression

**1850** US-45

168,789 SF Available Size

4.449 SF Permitted Spec Office Space

24 Exterior Docks

Drive-In Doors

ESFR Sprinkler Fire Suppression

164.958 SF Total Building Size

32' Clear Ceiling Height

52' x 50' | 52' x 60' Bay Spacing | Speed Bay

140 Spaces
Car Parking

168.789 SF Total Building Size

32' Clear Ceiling Height

52' x 50' | 52' x 60' Bay Spacing | Speed Bay

202 Spaces
Car Parking

For more information, please contact: