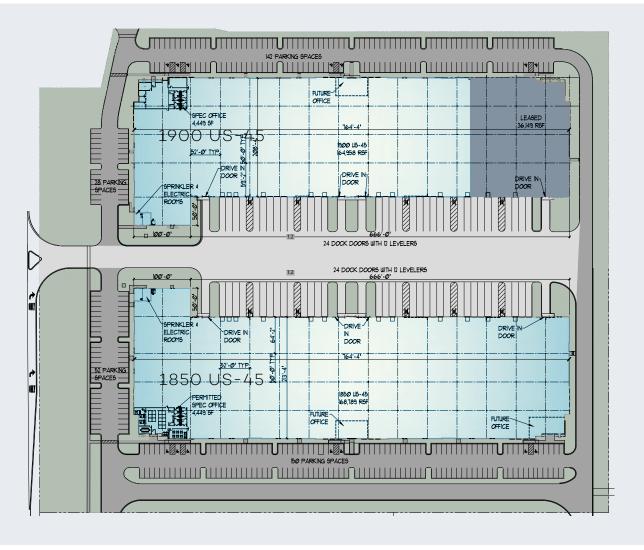

### **PROJECT** Overview —

**1900** US-45

128,809 SF Available Size

4.449 SF Spec Office Space

18 Exterior Docks

Drive-In Doors

**ESFR Sprinkler** Fire Suppression

**1850** US-45

168,789 SF Available Size

4.449 SF Permitted Spec Office Space

24 Exterior Docks

Drive-In Doors

ESFR Sprinkler Fire Suppression

164.958 SF Total Building Size

32' Clear Ceiling Height

52' x 50' | 52' x 60' Bay Spacing | Speed Bay

140 Spaces
Car Parking

168.789 SF Total Building Size

32' Clear Ceiling Height

52' x 50' | 52' x 60' Bay Spacing | Speed Bay

202 Spaces
Car Parking

For more information, please contact: