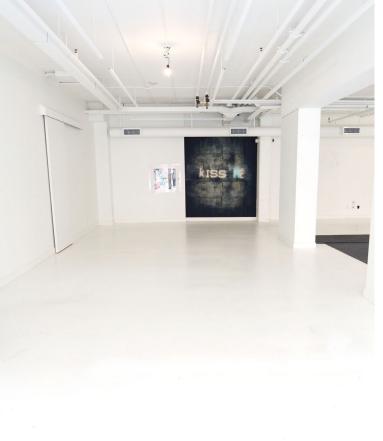

### **OVERVIEW**

Located in the heart of the King St East
Design District, steps from George Brown's
campus. Offers excellent exposure from
King St E, Adelaide St E, and is situated
in close proximity to the Financial
Core. Modern open design with great
frontage and impressive signage
potential. No food or pet uses.
Limited medical uses - please
inquire. Private washroom.
One parking space for rent extra.

### **HIGHLIGHTS**

- Over 30 feet of frontage
- Close to the historic St. Lawrence Market
- In the heart of George Brown College's Downtown East Campus, steps away from all the amenities of King Street East
- Easy access to the Downtown Core via the 504 King Street Streetcar
- One parking spot available

### GROUND FLOOR | 1,598 SF