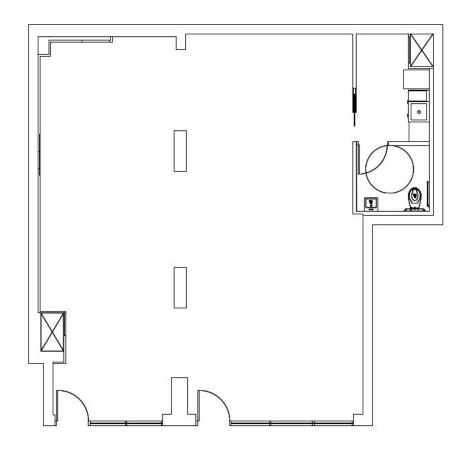

### **DETAILS**

**Space:** 1,598 SF

Available: Immediately

Asking Rate: \$29.00 PSF

Additional Rent: \$25.04 PSF (2025 Est.)

plus utilities

**Term:** 5 to 10 years

### GROUND FLOOR | 1,598 SF