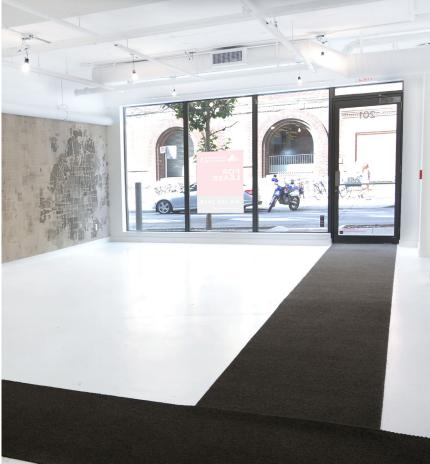

### **OVERVIEW**

Located in the heart of the King St East
Design District, steps from George Brown's
campus. Offers excellent exposure from
King St E, Adelaide St E, and is situated
in close proximity to the Financial
Core. Modern open design with great
frontage and impressive signage
potential. No food or pet uses.
Limited medical uses - please
inquire. Private washroom.
One parking space for rent extra.

### **HIGHLIGHTS**

- Over 30 feet of frontage
- Close to the historic St. Lawrence Market
- In the heart of George Brown College's Downtown East Campus, steps away from all the amenities of King Street East
- Easy access to the Downtown Core via the 504 King Street Streetcar
- One parking spot available

### GROUND FLOOR | 1,598 SF