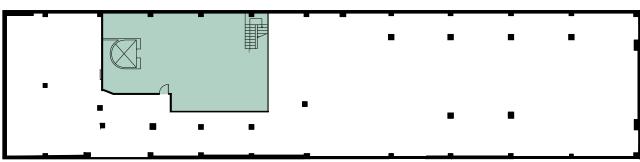

## SECOND FLOOR

1,790 SF

**24** W57

STREET

56 <sup>TH</sup>

WEST

STREET

56 <sup>TH</sup>

#### LOWER

1,790 SF 12' CEILING HEIGHT