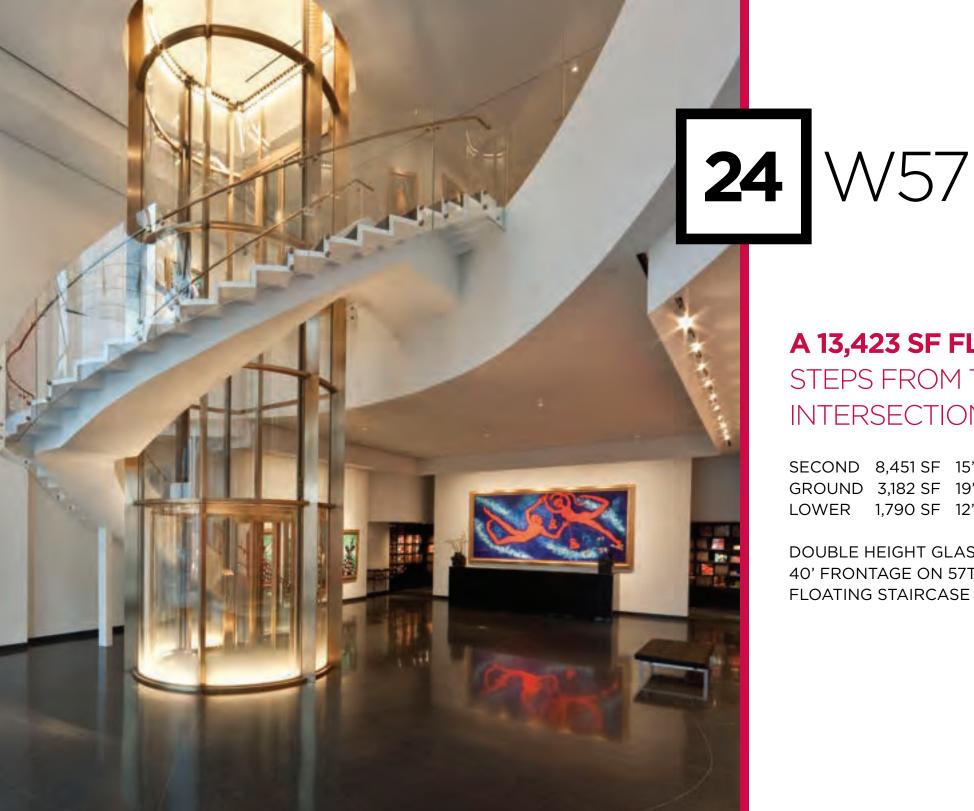

## KINGFISHER







GΑ

в

24



∃ 57TH STREET

MEETS FIFTH AVENUE



EXCLUSIVE LEASING AGENT:





## A 13,423 SF FLAGSHIP OPPORTUNITY STEPS FROM THE BEST RETAIL INTERSECTION IN THE WORLD

SECOND 8,451 SF 15' CEILING HEIGHT GROUND 3,182 SF 19' CEILING HEIGHT LOWER 1,790 SF 12' CEILING HEIGHT

DOUBLE HEIGHT GLASS FACADE 40' FRONTAGE ON 57TH STREET FLOATING STAIRCASE & GLASS ENCLOSED ELEVATOR



DOUBLE HEIGHT GLASS FACADE FACING 57TH STREET



#### GROUND FLOOR FACING 57TH STREET



#### FLOATING STAIRCASE & ENCLOSED GLASS ELEVATOR



## SECOND FLOOR



1,790 SF



**24** W57

STREET

56 <sup>TH</sup>

WEST

STREET

56 <sup>TH</sup>

WEST

#### SECOND

8,451 SF 15' CEILING HEIGHT

#### GROUND

3,182 SF 19' CEILING HEIGHT 40' FRONTAGE

#### LOWER

1,790 SF 12' CEILING HEIGHT

### **FIFTH AVENUE & 57TH STREET RETAIL DISTRICT**





OTHER RETAIL NEIGHBORS INCLUDE

5.7M+
VISITORS SINCE OPEN