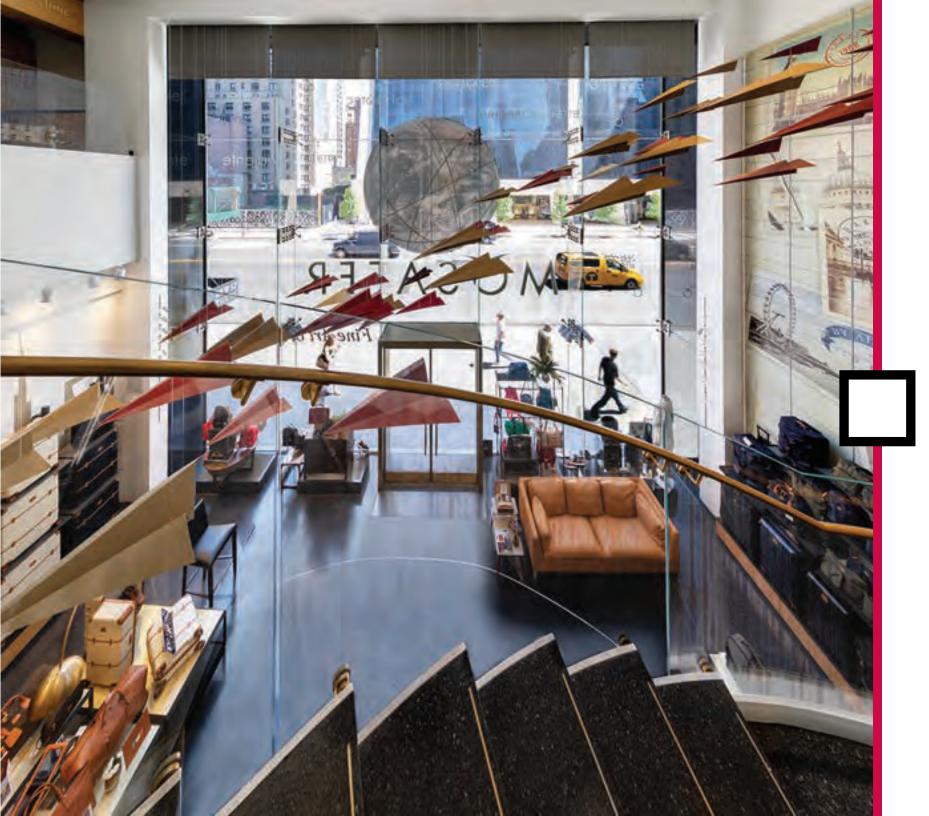

## KINGFISHER







GΑ

в

24



∃ 57TH STREET

MEETS FIFTH AVENUE



EXCLUSIVE LEASING AGENT:





## A 13,423 SF FLAGSHIP OPPORTUNITY STEPS FROM THE BEST RETAIL INTERSECTION IN THE WORLD

SECOND 8,451 SF 15' CEILING HEIGHT GROUND 3,182 SF 19' CEILING HEIGHT LOWER 1,790 SF 12' CEILING HEIGHT

DOUBLE HEIGHT GLASS FACADE 40' FRONTAGE ON 57TH STREET FLOATING STAIRCASE & GLASS ENCLOSED ELEVATOR



DOUBLE HEIGHT GLASS FACADE FACING 57TH STREET



#### GROUND FLOOR FACING 57TH STREET



#### FLOATING STAIRCASE & ENCLOSED GLASS ELEVATOR



## SECOND FLOOR



1,790 SF



**24** W57

STREET

56 <sup>TH</sup>

WEST

STREET

56 <sup>TH</sup>

WEST

#### SECOND

8,451 SF 15' CEILING HEIGHT

#### GROUND

3,182 SF 19' CEILING HEIGHT 40' FRONTAGE

#### LOWER

1,790 SF 12' CEILING HEIGHT

### **FIFTH AVENUE & 57TH STREET RETAIL DISTRICT**





OTHER RETAIL NEIGHBORS INCLUDE

5.7M+
VISITORS SINCE OPENING

APPLE 🔶 **BERGDORF GOODMAN BULGARI** BURBERRY CHOPARD **DOLCE & GABBANA GIORGIO ARMANI** GUCCI HARRY WINSTON HUBLOT LOUIS VUITTON PIAGET PRADA SAINT LAURENT VALENTINO **VAN CLEEF & ARPELS** WEMPE ZEGNA





STEPS FROM THE BEST RETAIL INTERSECTION IN THE WORLD



THE WORLD'S MOST CONCENTRATED