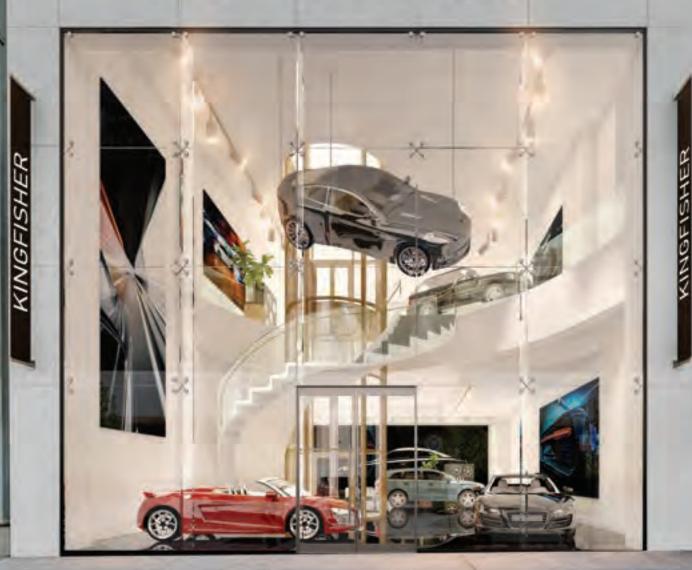

## A 13,423 SF FLAGSHIP OPPORTUNITY STEPS FROM THE BEST RETAIL INTERSECTION IN THE WORLD

SECOND 8,451 SF 15' CEILING HEIGHT GROUND 3,182 SF 19' CEILING HEIGHT LOWER 1,790 SF 12' CEILING HEIGHT

DOUBLE HEIGHT GLASS FACADE 40' FRONTAGE ON 57TH STREET FLOATING STAIRCASE & GLASS ENCLOSED ELEVATOR

DOUBLE HEIGHT GLASS FACADE FACING 57TH STREET

#### GROUND FLOOR FACING 57TH STREET

#### FLOATING STAIRCASE & ENCLOSED GLASS ELEVATOR