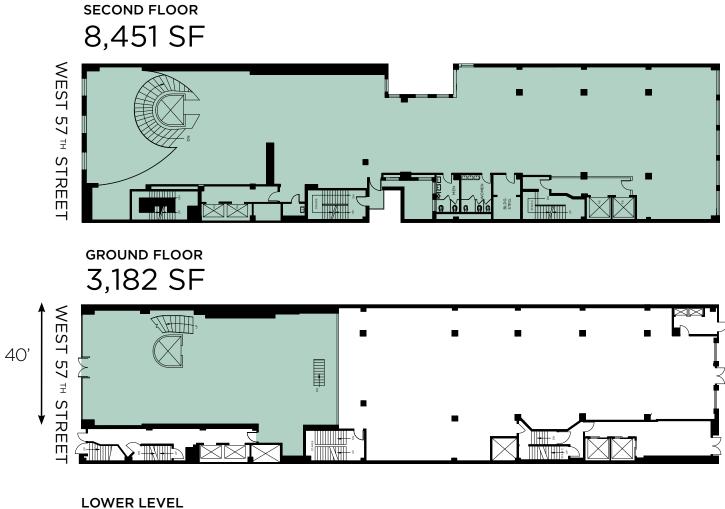

## A 13,423 SF FLAGSHIP OPPORTUNITY STEPS FROM THE BEST RETAIL INTERSECTION IN THE WORLD

SECOND 8,451 SF 15' CEILING HEIGHT GROUND 3,182 SF 19' CEILING HEIGHT LOWER 1,790 SF 12' CEILING HEIGHT

DOUBLE HEIGHT GLASS FACADE 40' FRONTAGE ON 57TH STREET FLOATING STAIRCASE & GLASS ENCLOSED ELEVATOR

#### SECOND

8,451 SF 15' CEILING HEIGHT

#### GROUND

3,182 SF 19' CEILING HEIGHT 40' FRONTAGE

#### LOWER

1,790 SF 12' CEILING HEIGHT