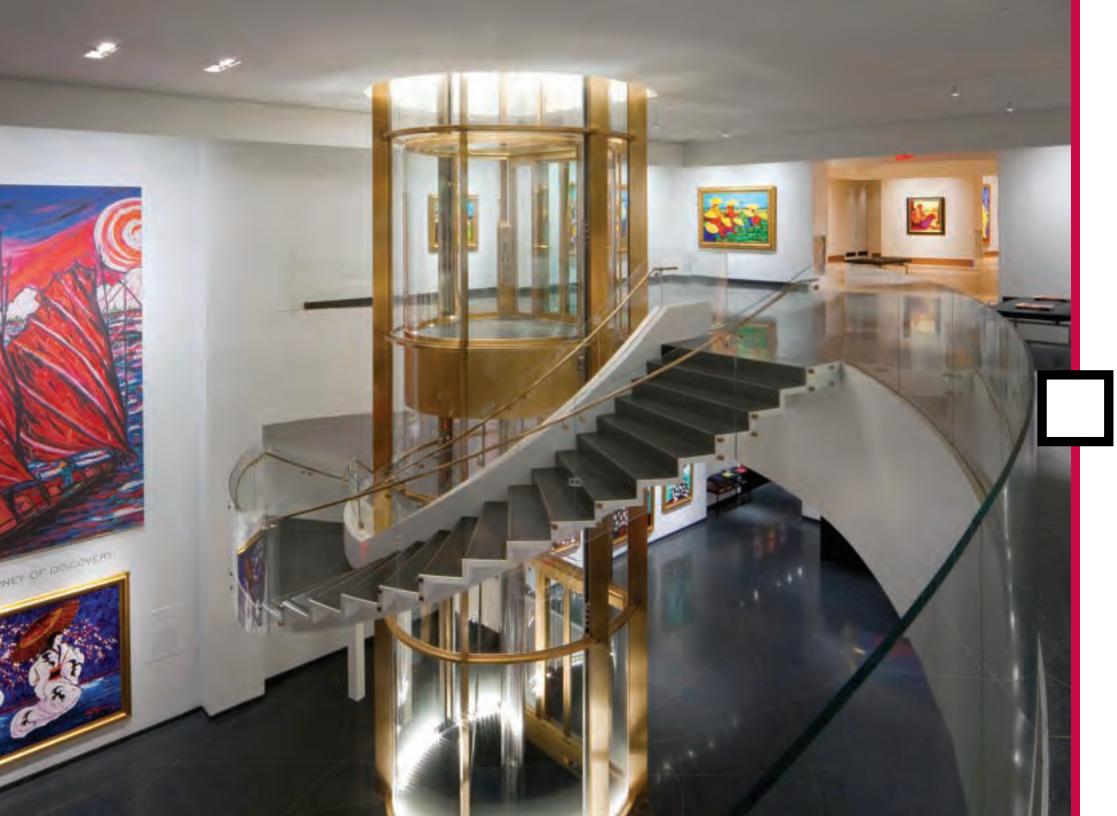

DOUBLE HEIGHT GLASS FACADE FACING 57TH STREET

#### FLOATING STAIRCASE & ENCLOSED GLASS ELEVATOR