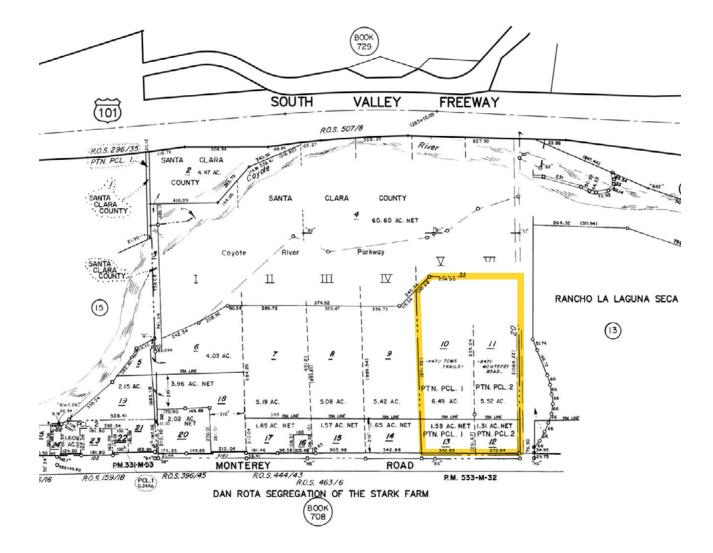

### **OVERVIEW**

| Address:          | 8470 Monterey Road,<br>San Jose, CA 95013         |
|-------------------|---------------------------------------------------|
| Parcel No. (APN): | 725-14-010, 725-14-011,<br>725-14-012, 725-14-013 |
| Land Use Cat.:    | A-40Ac-cv (100%)                                  |
| Size:             | ±14.39 acres                                      |
| Square Footage:   | ±626,828                                          |