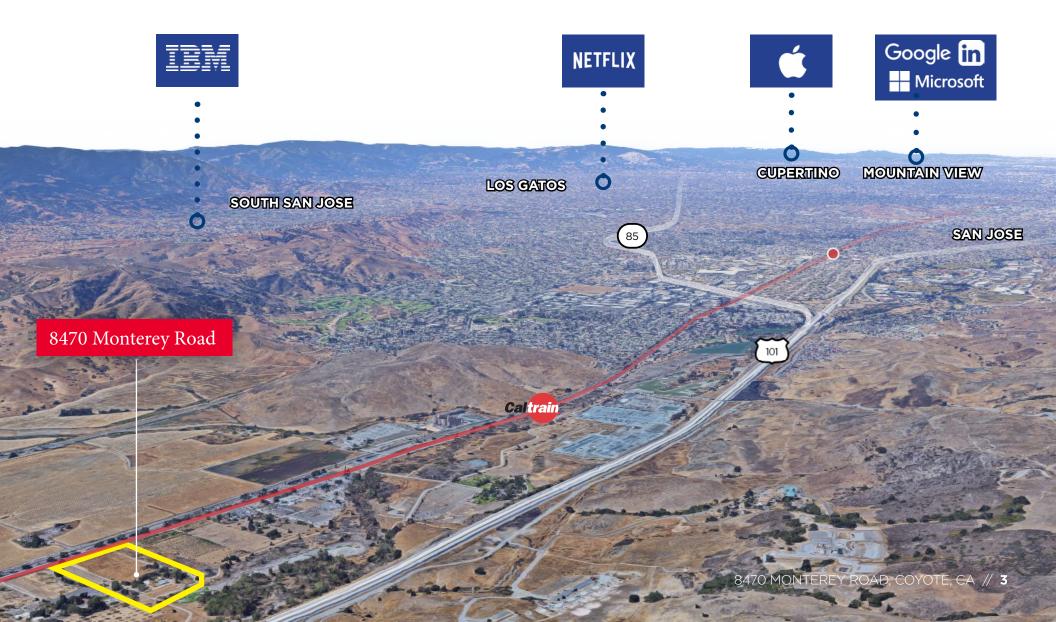

# EXECUTIVE SUMMARY

Cushman and Wakefield, as exclusive advisor, is pleased to present the opportunity to acquire a 100% fee simple interest in a development site of ±14.39 acres (±626,828 square feet) consisting of several structures on four legal parcels of land in the heart of Silicon Valley. The property is located at 8470 Monterey Road, San Jose, California. Silicon Valley is home to some of the region's most prestigious technology companies with an existing infrastructure geared for growth. The location provides an excellent opportunity to invest into land development targeted by energy and technology growth.

# AREA OVERVIEW

Coyote Valley is located between the Santa Cruz Mountains and Diablo Range in San Jose's southern edge. 8470 Monterey Highway is centered in Northern Coyote Valley and near the Anderson/Coyote Reservoir Watershed. As one of San Francisco Bay Area's largest greenbelts, It is immediately adjacent to the Bailey interchange.