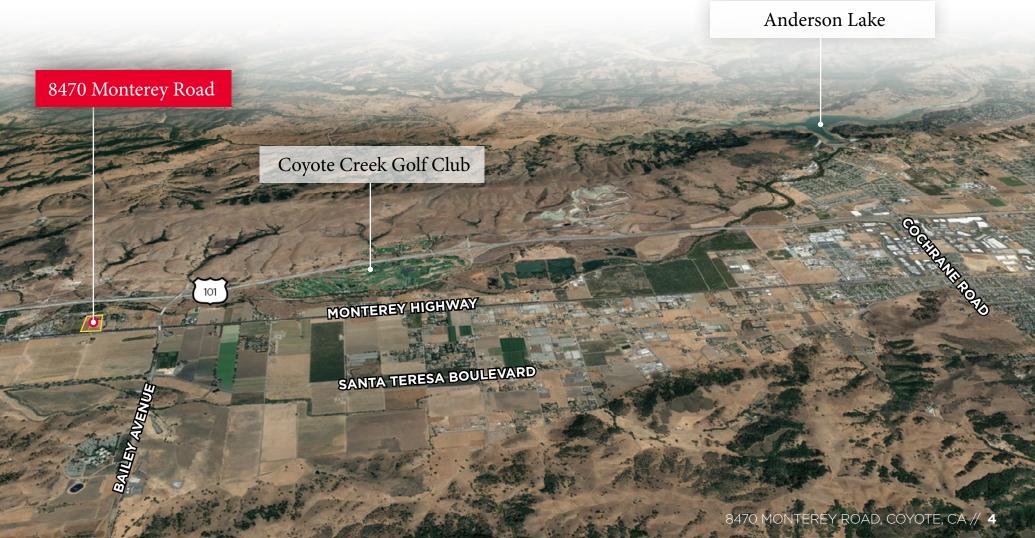

# AREA OVERVIEW

Coyote Valley is located between the Santa Cruz Mountains and Diablo Range in San Jose's southern edge. 8470 Monterey Highway is centered in Northern Coyote Valley and near the Anderson/Coyote Reservoir Watershed. As one of San Francisco Bay Area's largest greenbelts, It is immediately adjacent to the Bailey interchange.