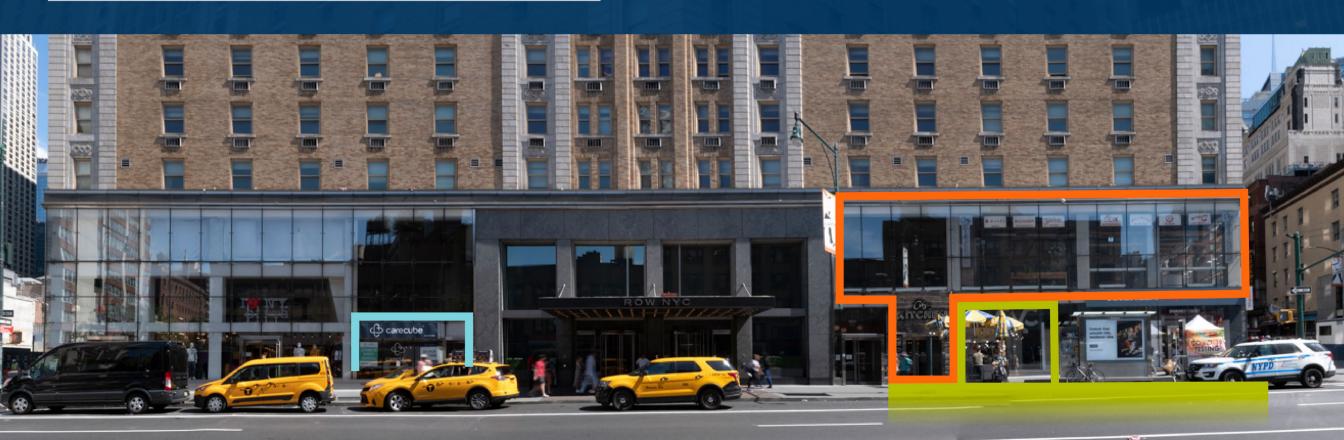

## **HIGHLIGHTS**

- Excellent retail opportunities on Midtown's bustling Eighth Avenue
- Expansive branding opportunity with visibility from West 42nd Street/Eighth Avenue intersection
- All spaces feature upgraded all-glass storefronts and high ceilings
- Space A Situated just north of the building lobby and ideal for all dry use retail and non-vented food uses
- Space B Dedicated Ground Floor entry with vertical transportation in place to expansive Second Floor
- Space C Dedicated Ground Floor entry to functional lower level, perfect for fitness users, dry use retail and experience tenants
- Divisions and combination scenarios considered with an opportunity to lease up to 11,461 SF