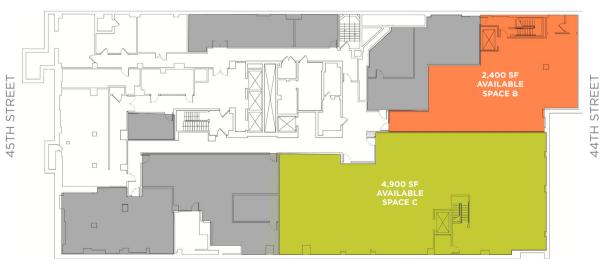

# **LOWER LEVEL**

EIGHTH AVENUE

44TH STREET

## **AVAILABILITY OVERVIEW**

| 17111   | Lower Level | Ground Floor | Mezzanine Floor | Total    |
|---------|-------------|--------------|-----------------|----------|
| Space A | - 11        | 920 SF       | (0 - //)        | 920 SF   |
| Space B | 2,400 SF    | 330 SF       | 3,575 SF        | 6,305 SF |
| Space C | 4,900 SF    | 256 SF       | - 2             | 5,156 SF |