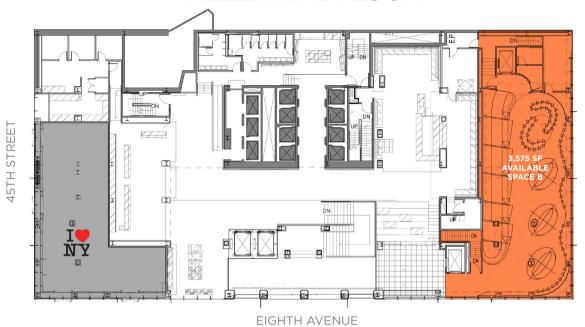

# **MEZZANINE FLOOR**

## **AVAILABILITY OVERVIEW**

| 17111   | Lower Level | Ground Floor | Mezzanine Floor | Total    |
|---------|-------------|--------------|-----------------|----------|
| Space A | - 11        | 920 SF       | (0 - //)        | 920 SF   |
| Space B | 2,400 SF    | 330 SF       | 3,575 SF        | 6,305 SF |
| Space C | 4,900 SF    | 256 SF       | - 2             | 5,156 SF |