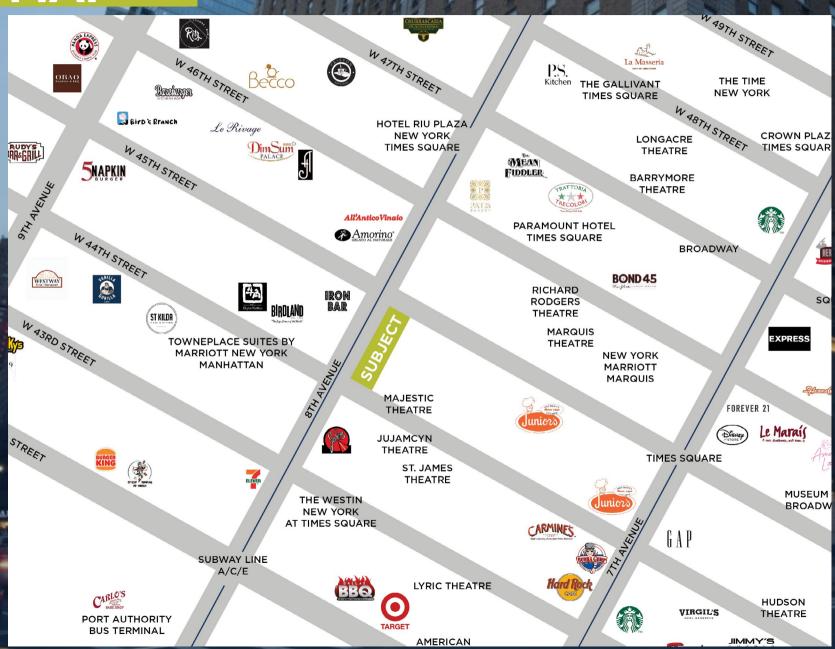

# AREA MAP

# NEIGHBORING RETAILERS & RESTAURANTS:

Shake Shack, Chick-fil-A, Smashburger, Duane Reade, McDonald's, All'Antico Vinaio, Pastis Bakery, Starbucks, Citibank, Carlo's Bakery and more