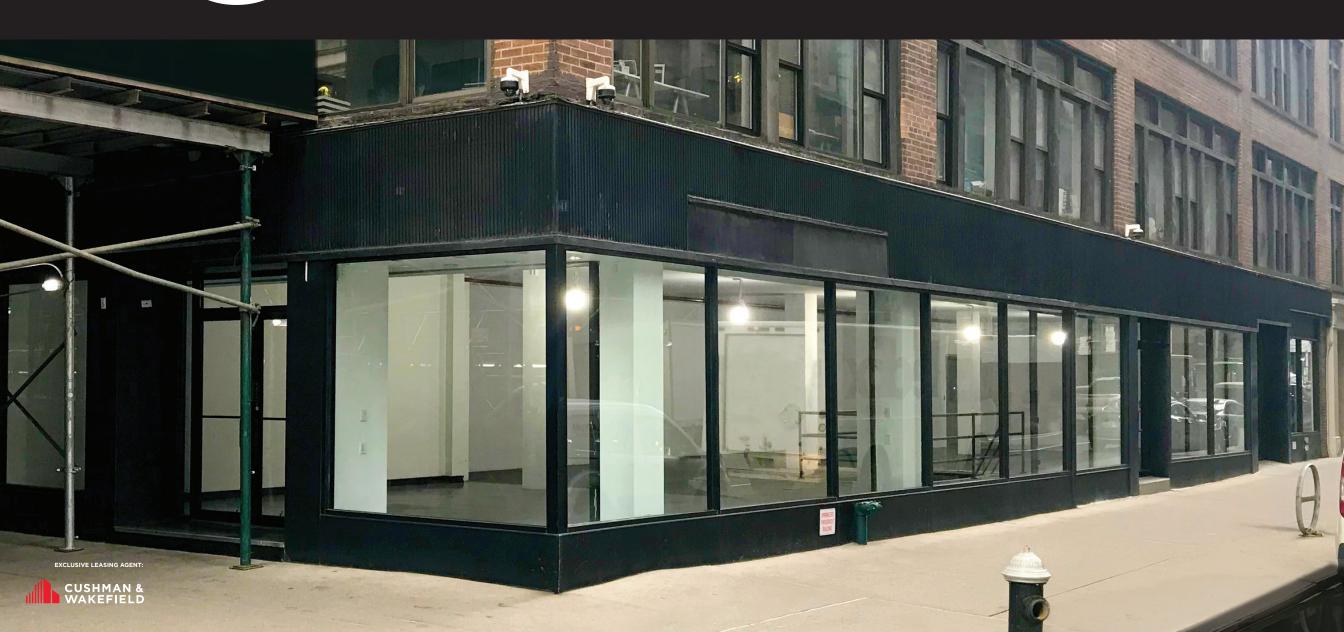

## 298 **5TH** AVE

GROUND

3,400 SF

LOWER

3,300 SF

- > FANTASTIC CORNER PRESENCE ON FIFTH AVENUE, JUST SOUTHEAST OF HERALD SQUARE
- > 3 BLOCKS SOUTH OF THE EMPIRE STATE BUILDING, 4M+ ANNUAL VISITORS
- > 100' OF WRAPAROUND SIGNAGE AVAILABLE
- > IN CLOSE PROXIMITY TO HERALD SQUARE SUBWAY STATION

BDFM NORW 40M+ ANNUAL RIDERS

> DIVISIONS CONSIDERED

## 130'

FRONTAGE & WRAPAROUND SIGNAGE ON FIFTH AVENUE & 31ST STREET

**DIVISIONS CONSIDERED** 

.5 MILE RADIUS

**42,751**TOTAL POPULATION

**29,095**HOUSING UNITS

**467,382** EMPLOYEES

**\$95,228**PER CAPITA INCOME