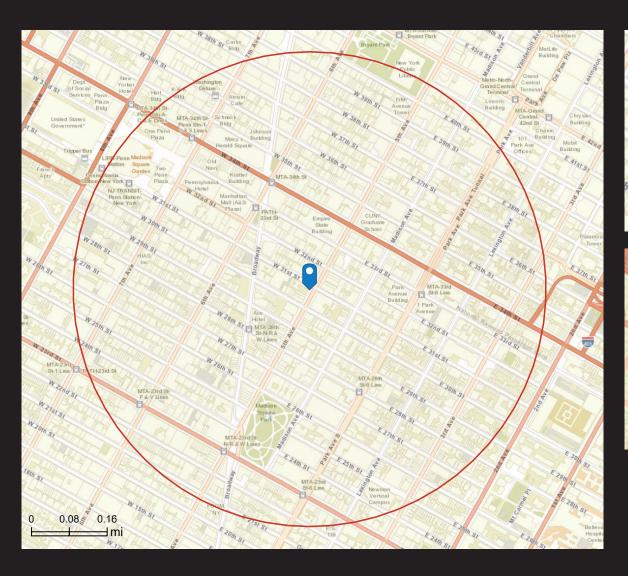

.5 MILE RADIUS

**42,751**TOTAL POPULATION

**29,095**HOUSING UNITS

**467,382** EMPLOYEES

**\$95,228**PER CAPITA INCOME