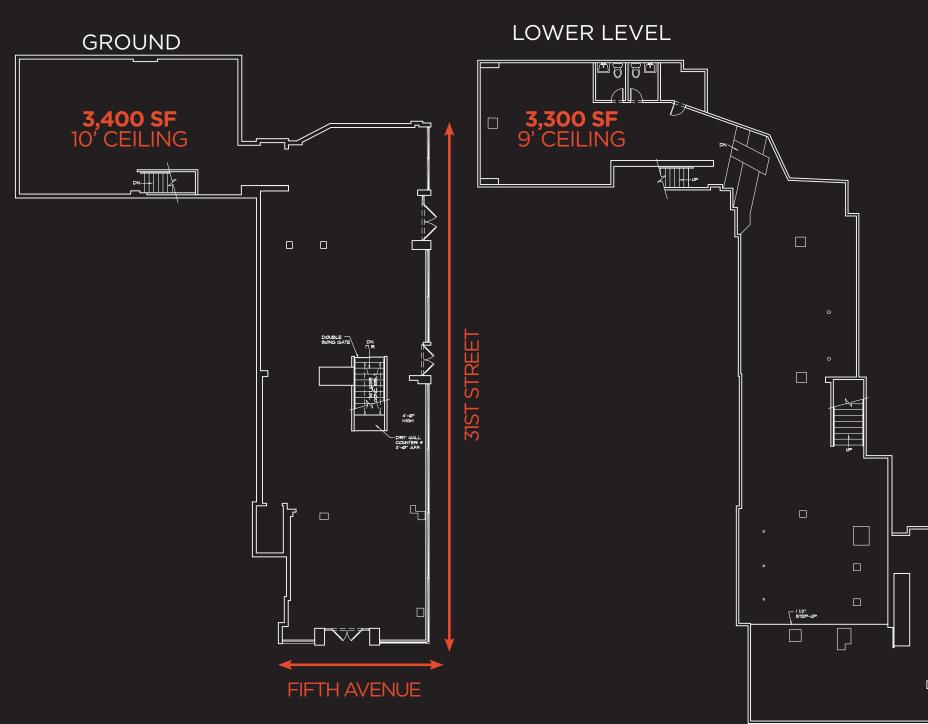

## 298 **5TH** AVE

GROUND

3,400 SF

LOWER

3,300 SF

- > FANTASTIC CORNER PRESENCE ON FIFTH AVENUE, JUST SOUTHEAST OF HERALD SQUARE
- > 3 BLOCKS SOUTH OF THE EMPIRE STATE BUILDING, 4M+ ANNUAL VISITORS
- > 100' OF WRAPAROUND SIGNAGE AVAILABLE
- > IN CLOSE PROXIMITY TO HERALD SQUARE SUBWAY STATION

## 130'

FRONTAGE & WRAPAROUND SIGNAGE ON FIFTH AVENUE & 31ST STREET

**DIVISIONS CONSIDERED** 