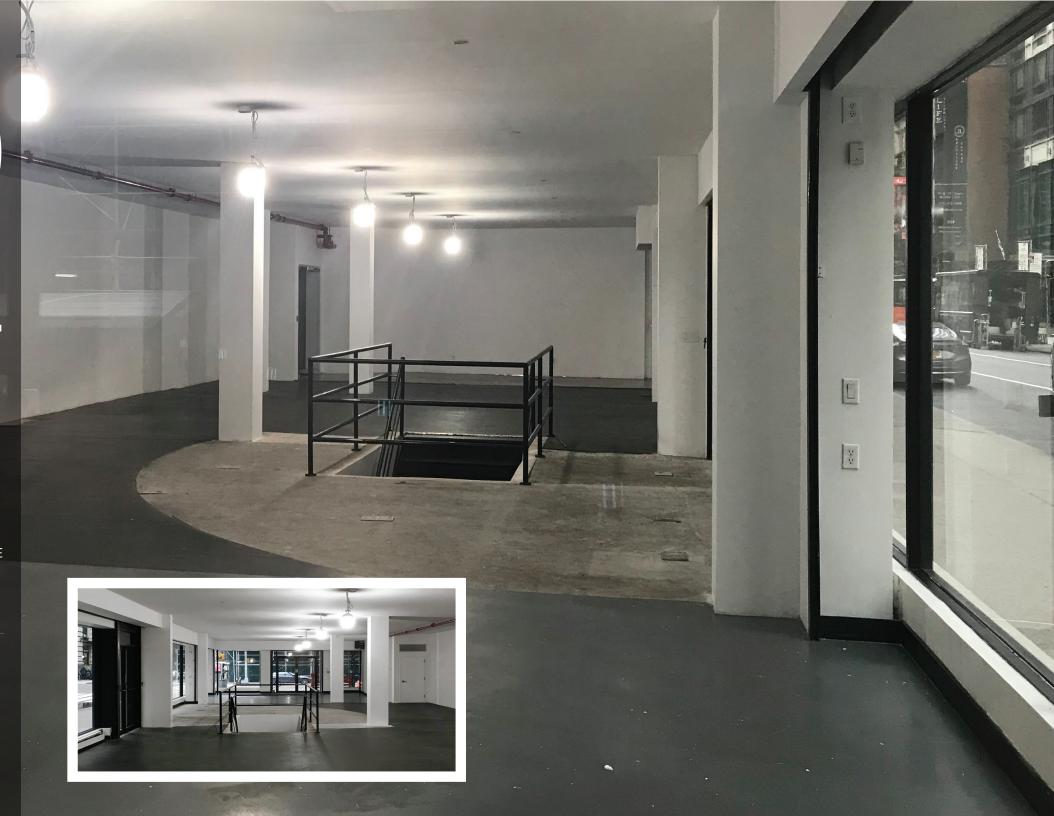

## 298 **5TH** AVE

GROUND

3,400 SF

LOWER

3,300 SF

- > FANTASTIC CORNER PRESENCE ON FIFTH AVENUE, JUST SOUTHEAST OF HERALD SQUARE
- > 3 BLOCKS SOUTH OF THE EMPIRE STATE BUILDING, 4M+ ANNUAL VISITORS
- > 100' OF WRAPAROUND SIGNAGE AVAILABLE
- > IN CLOSE PROXIMITY TO HERALD SQUARE SUBWAY STATION