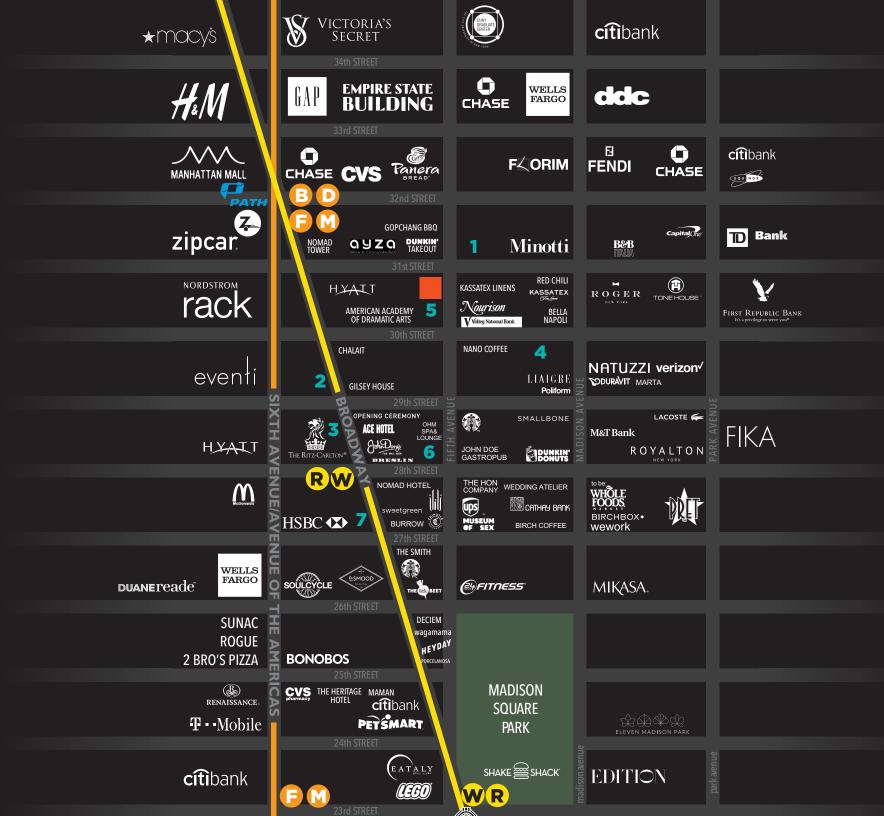

## NOMAD HOTEL DEVELOPMENTS

- 1 The Arlo Hotel, 11 East 31st Street 250 rooms
- 2 The Virgin Hotel, 1205 Broadway 465 rooms & 70,00 SF Retail
- 3 1185 Broadway 164 Rooms & 11,000 SF Retail
- 4 16-18 East 30th Street 92 Rooms
- 5 292-296 Fifth Avenue 150 Rooms
- 6 250 Fifth Avenue 188 rooms
- 7 1162 Broadway 52 rooms