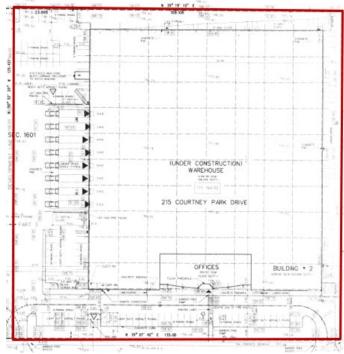

### **PROPERTY HIGHLIGHTS**

TOTAL BUILDING AREA: 103,593 SF

**WAREHOUSE AREA:** ~98,593 SF

**OFFICE AREA:** ~5,000 SF

SITE AREA: 4.25 acres

CLEAR HEIGHT: 28 Feet

SHIPPING 3 Drive-in doors

8 Truck level doors

POWER: 1200 amps

**ZONING:** E2 - Industrial

**TMI:** \$3.95psf

\$12.75psf with \$.50 annual escalation

**ASKING RATE:** Contact Listing Agents for additional

information

**AVAILABLE:** Immediate / Flexible

### **Additional Features:**

- Prime Mississauga-Gateway location
- Office space includes open workspace, private offices, Boardroom, Lunchroom, server room
- LED lighting with motion sensors in warehouse
- ESFR sprinklers
- Ample truck turning radius and employee parking