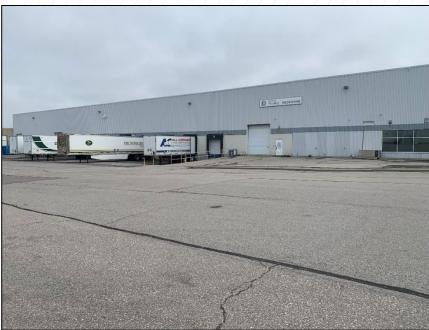

wake.com
905 501 6419



### **PROPERTY HIGHLIGHTS**

TOTAL BUILDING AREA: 103,593 SF

**WAREHOUSE AREA:** ~98,593 SF

**OFFICE AREA:** ~5,000 SF

SITE AREA: 4.25 acres

CLEAR HEIGHT: 28 Feet

SHIPPING 3 Drive-in doors

8 Truck level doors

POWER: 1200 amps

**ZONING:** E2 - Industrial

**TMI:** \$3.95psf

\$12.75psf with \$.50 annual escalation

**ASKING RATE:** Contact Listing Agents for additional

information

**AVAILABLE:** Immediate / Flexible

**HEAD LEASE:** Expires April 30, 2028

### **Additional Features:**

- Prime Mississauga-Gateway location
- Office space includes open workspace, private offices, Boardroom, Lunchroom, server room
- LED lighting with motion sensors in warehouse
- ESFR sprinklers
- Ample truck turning radius and employee parking





# **PROPERTY GALLERY**









# **PROPERTY GALLERY**









## **ZONING | E2**

#### **EMPLOYMENT**

- · Medical office
- · Office

#### **BUSINESS ACTIVITIES**

- Broadcasting/Communication Facility
- Manufacturing facility
- · Science and Technology facility
- Truck Terminal
- Warehouse/Distribution facility
- Wholesaling facility
- Waste Processing station
- Waste Transfer station
- Composting facility
- Self Storage Facility
- Contractor Service shop
- Medicinal Product Manufacturing facility (14)
- Medicinal Product Manufacturing facility - restricted

#### COMMERCIAL

- Restaurant (1)
- Convenience Restaurant (1) (13)
- Take-out Restaurant (1)
- Commercial School
- Financial Institution (13)
- Veterinary Clinic
- Animal Care Establishment

#### MOTOR VEHICLE SERVICE

- Motor Vehicle Repair Facility Restri