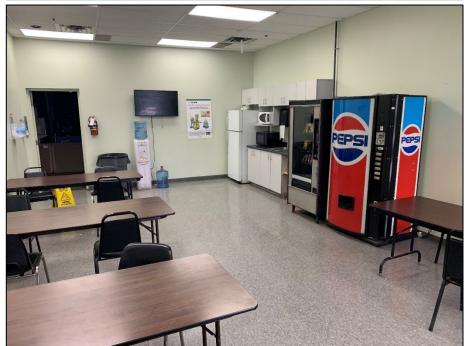

PERTY HIGHLIGHTS**

TOTAL BUILDING AREA: 103,593 SF

**WAREHOUSE AREA:** ~98,593 SF

**OFFICE AREA:** ~5,000 SF

SITE AREA: 4.25 acres

CLEAR HEIGHT: 28 Feet

SHIPPING 3 Drive-in doors

8 Truck level doors

POWER: 1200 amps

**ZONING:** E2 - Industrial

**TMI:** \$3.95psf

\$12.75psf with \$.50 annual escalation

**ASKING RATE:** Contact Listing Agents for additional

information

**AVAILABLE:** Immediate / Flexible

**HEAD LEASE:** Expires April 30, 2028

### **Additional Features:**

- Prime Mississauga-Gateway location
- Office space includes open workspace, private offices, Boardroom, Lunchroom, server room
- LED lighting with motion sensors in warehouse
- ESFR sprinklers
- Ample truck turning radius and employee parking





# **PROPERTY GALLERY**









# **PROPERTY GALLERY**









## **ZONING | E2**

#### **EMPLOYMENT**

- · Medical office
- · Office

#### **BUSINESS ACTIVITIES**

- Broadcasting/Communication Facility
- Manufacturing facility
- · Science and Technology facility
- Truck Terminal
- Warehouse/Distribution facility
- Wholesaling facility
- Waste Processing station
- Waste Transfer station
- Composting facility
- Self Storage Facility
- Contractor Service shop
- Medicinal Product Manufacturing facility (14)
- Medicinal Product Manufacturing facility - restricted

#### COMMERCIAL

- Restaurant (1)
- Convenience Restaurant (1) (13)
- Take-out Restaurant (1)
- Commercial School
- Financial Institution (13)
- Veterinary Clinic
- Animal Care Establishment

#### MOTOR VEHICLE SERVICE

- Motor Vehicle Repair Facility Restricted
- Motor Vehicle Rental Facili