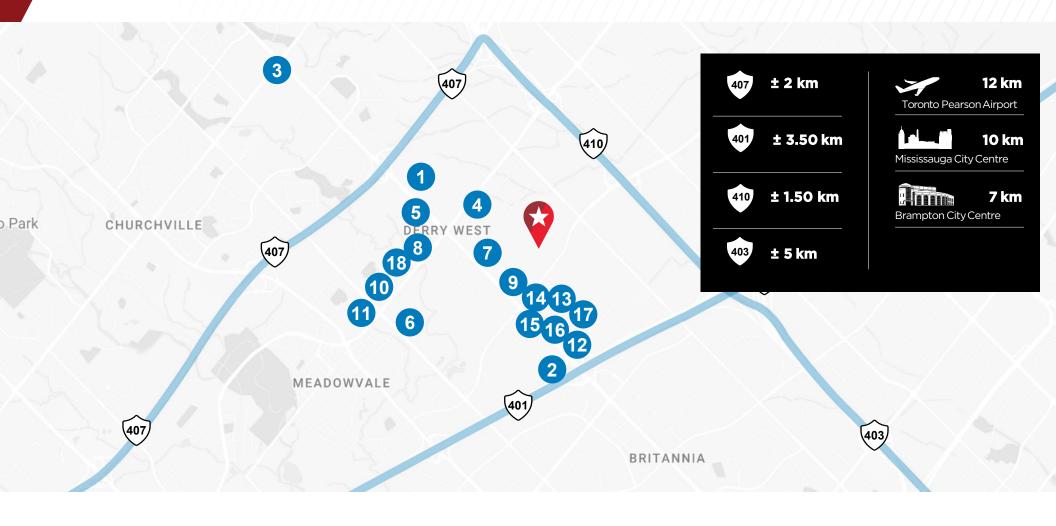

## **AREA AMENITIES AND DISTANCES**

- 1 Park & Ride 407 GO and Public Transit
- 2 Carpool Parking 401 & Hurontario
- 3 Brampton Gateway Transit Terminal
- 4 Raddison Toronto Airport West
- 5 Comfort Inn

- 6 Courtyard by Marriot Toronto
- 7 Holiday Inn Suites
- 8 Mississauga Convention Centre
- 9 Bank of Montreal
- 10 Royal Bank of Canada

- 11 TD Bank
- 12 Starbucks
- 13 Cineplex
- 14 Turtle Jack's
- 15 Boston Pizza

- 16 Montana's
- 17 LA Fitness
- 8 Derry Golf Course