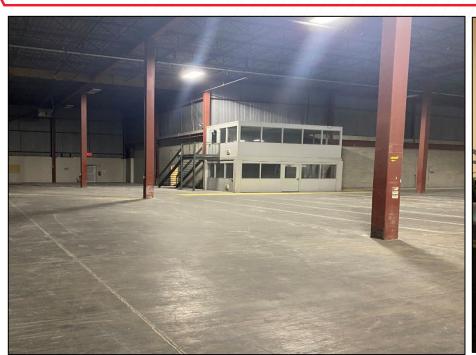

*PROPERTY HIGHLIGHTS**

TOTAL BUILDING AREA: 103,593 SF

**WAREHOUSE AREA:** ~98,593 SF

**OFFICE AREA:** ~5,000 SF

SITE AREA: 4.25 acres

CLEAR HEIGHT: 28 Feet

SHIPPING 3 Drive-in doors

8 Truck level doors

POWER: 1200 amps

**ZONING:** E2 - Industrial

**TMI:** \$3.95psf

\$12.75psf with \$.50 annual escalation

**ASKING RATE:** Contact Listing Agents for additional

information

**AVAILABLE:** Immediate / Flexible

**HEAD LEASE:** Expires April 30, 2028

### **Additional Features:**

- Prime Mississauga-Gateway location
- Office space includes open workspace, private offices, Boardroom, Lunchroom, server room
- LED lighting with motion sensors in warehouse
- ESFR sprinklers
- Ample truck turning radius and employee parking





# **PROPERTY GALLERY**









# **PROPERTY GALLERY**









## **ZONING | E2**

#### **EMPLOYMENT**

- · Medical office
- · Office

#### **BUSINESS ACTIVITIES**

- Broadcasting/Communication Facility
- Manufacturing facility
- · Science and Technology facility
- Truck Terminal
- Warehouse/Distribution facility
- Wholesaling facility
- Waste Processing station
- Waste Transfer station
- Composting facility
- Self Storage Facility
- Contractor Service shop
- Medicinal Product Manufacturing facility (14)
- Medicinal Product Manufacturing facility - restricted

#### COMMERCIAL

- Restaurant (1)
- Convenience Restaurant (1) (13)
- Take-out Restaurant (1)
- Commercial School
- Financial Institution (13)
- Veterinary Clinic
- Animal Care Establishment

#### MOTOR VEHICLE SERVICE

- Motor Vehicle Repair Facility Restricted
- Motor Vehicle Rental Fa