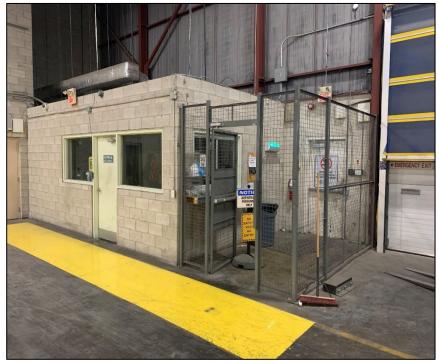

.com
905 501 6419



### **PROPERTY HIGHLIGHTS**

TOTAL BUILDING AREA: 103,593 SF

**WAREHOUSE AREA:** ~98,593 SF

**OFFICE AREA:** ~5,000 SF

SITE AREA: 4.25 acres

CLEAR HEIGHT: 28 Feet

SHIPPING 3 Drive-in doors

8 Truck level doors

POWER: 1200 amps

**ZONING:** E2 - Industrial

**TMI:** \$3.95psf

\$12.75psf with \$.50 annual escalation

**ASKING RATE:** Contact Listing Agents for additional

information

**AVAILABLE:** Immediate / Flexible

**HEAD LEASE:** Expires April 30, 2028

### **Additional Features:**

- Prime Mississauga-Gateway location
- Office space includes open workspace, private offices, Boardroom, Lunchroom, server room
- LED lighting with motion sensors in warehouse
- ESFR sprinklers
- Ample truck turning radius and employee parking





# **PROPERTY GALLERY**









# **PROPERTY GALLERY**









## **ZONING | E2**

#### **EMPLOYMENT**

- · Medical office
- · Office

#### **BUSINESS ACTIVITIES**

- Broadcasting/Communication Facility
- Manufacturing facility
- · Science and Technology facility
- Truck Terminal
- Warehouse/Distribution facility
- Wholesaling facility
- Waste Processing station
- Waste Transfer station
- Composting facility
- Self Storage Facility
- Contractor Service shop
- Medicinal Product Manufacturing facility (14)
- Medicinal Product Manufacturing facility - restricted

#### COMMERCIAL

- Restaurant (1)
- Convenience Restaurant (1) (13)
- Take-out Restaurant (1)
- Commercial School
- Financial Institution (13)
- Veterinary Clinic
- Animal Care Establishment

#### MOTOR VEHICLE SERVICE

- Motor Vehicle Repair Facility Restricted