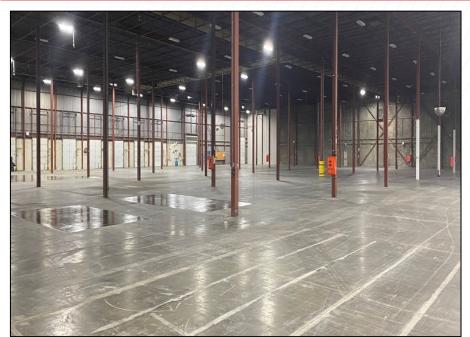

### **PROPERTY HIGHLIGHTS**

TOTAL BUILDING AREA: 103,593 SF

**WAREHOUSE AREA:** ~98,593 SF

**OFFICE AREA:** ~5,000 SF

SITE AREA: 4.25 acres

CLEAR HEIGHT: 28 Feet

SHIPPING 3 Drive-in doors

8 Truck level doors

# **PROPERTY GALLERY**