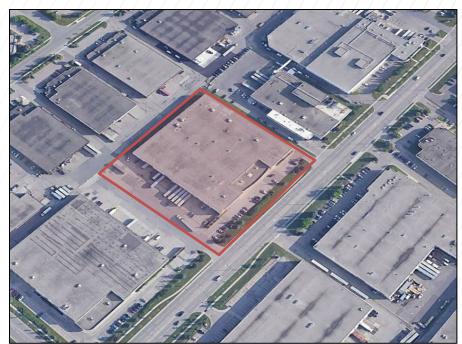

### **PROPERTY HIGHLIGHTS**

TOTAL BUILDING AREA: 103,593 SF

**WAREHOUSE AREA:** ~98,593 SF

**OFFICE AREA:** ~5,000 SF

SITE AREA: 4.25 acres

CLEAR HEIGHT: 28 Feet

SHIPPING 3 Drive-in doors

8 Truck level doors

# **PROPERTY GALLERY**