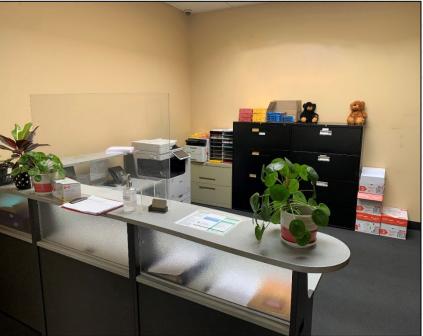

ROPERTY HIGHLIGHTS**

TOTAL BUILDING AREA: 103,593 SF

**WAREHOUSE AREA:** ~98,593 SF

**OFFICE AREA:** ~5,000 SF

SITE AREA: 4.25 acres

CLEAR HEIGHT: 28 Feet

SHIPPING 3 Drive-in doors

8 Truck level doors

POWER: 1200 amps

**ZONING:** E2 - Industrial

**TMI:** \$3.95psf

\$12.75psf with \$.50 annual escalation

**ASKING RATE:** Contact Listing Agents for additional

information

**AVAILABLE:** Immediate / Flexible

**HEAD LEASE:** Expires April 30, 2028

### **Additional Features:**

- Prime Mississauga-Gateway location
- Office space includes open workspace, private offices, Boardroom, Lunchroom, server room
- LED lighting with motion sensors in warehouse
- ESFR sprinklers
- Ample truck turning radius and employee parking





# **PROPERTY GALLERY**









# **PROPERTY GALLERY**









## **ZONING | E2**

#### **EMPLOYMENT**

- · Medical office
- · Office

#### **BUSINESS ACTIVITIES**

- Broadcasting/Communication Facility
- Manufacturing facility
- · Science and Technology facility
- Truck Terminal
- Warehouse/Distribution facility
- Wholesaling facility
- Waste Processing station
- Waste Transfer station
- Composting facility
- Self Storage Facility
- Contractor Service shop
- Medicinal Product Manufacturing facility (14)
- Medicinal Product Manufacturing facility - restricted

#### COMMERCIAL

- Restaurant (1)
- Convenience Restaurant (1) (13)
- Take-out Restaurant (1)
- Commercial School
- Financial Institution (13)
- Veterinary Clinic
- Animal Care Establishment

#### MOTOR VEHICLE SERVICE

- Motor Vehicle Repair Facility Restricted
- Motor Vehicle Rental Faci