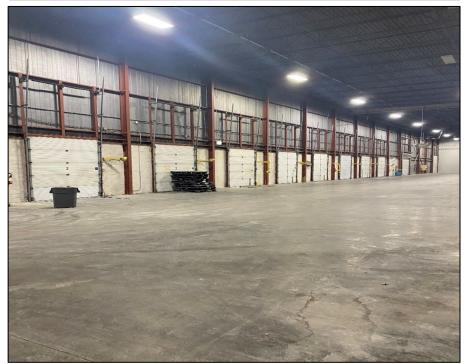

ke.com
905 501 6419



### **PROPERTY HIGHLIGHTS**

TOTAL BUILDING AREA: 103,593 SF

**WAREHOUSE AREA:** ~98,593 SF

**OFFICE AREA:** ~5,000 SF

SITE AREA: 4.25 acres

CLEAR HEIGHT: 28 Feet

SHIPPING 3 Drive-in doors

8 Truck level doors

POWER: 1200 amps

**ZONING:** E2 - Industrial

**TMI:** \$3.95psf

\$12.75psf with \$.50 annual escalation

**ASKING RATE:** Contact Listing Agents for additional

information

**AVAILABLE:** Immediate / Flexible

**HEAD LEASE:** Expires April 30, 2028

### **Additional Features:**

- Prime Mississauga-Gateway location
- Office space includes open workspace, private offices, Boardroom, Lunchroom, server room
- LED lighting with motion sensors in warehouse
- ESFR sprinklers
- Ample truck turning radius and employee parking





# **PROPERTY GALLERY**









# **PROPERTY GALLERY**









## **ZONING | E2**

#### **EMPLOYMENT**

- · Medical office
- · Office

#### **BUSINESS ACTIVITIES**

- Broadcasting/Communication Facility
- Manufacturing facility
- · Science and Technology facility
- Truck Terminal
- Warehouse/Distribution facility
- Wholesaling facility
- Waste Processing station
- Waste Transfer station
- Composting facility
- Self Storage Facility
- Contractor Service shop
- Medicinal Product Manufacturing facility (14)
- Medicinal Product Manufacturing facility - restricted

#### COMMERCIAL

- Restaurant (1)
- Convenience Restaurant (1) (13)
- Take-out Restaurant (1)
- Commercial School
- Financial Institution (13)
- Veterinary Clinic
- Animal Care Establishment

#### MOTOR VEHICLE SERVICE

- Motor Vehicle Repair Facility Restrict