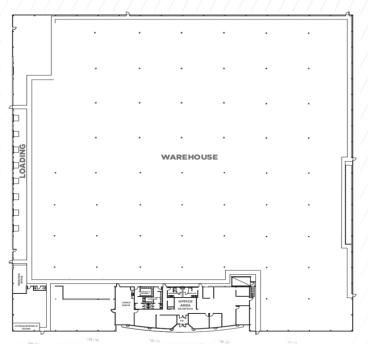

### **PROPERTY HIGHLIGHTS**

TOTAL BUILDING AREA: 103,593 SF

**WAREHOUSE AREA:** ~98,593 SF

**OFFICE AREA:** ~5,000 SF

SITE AREA: 4.25 acres

CLEAR HEIGHT: 28 Feet

SHIPPING 3 Drive-in doors

8 Truck level doors