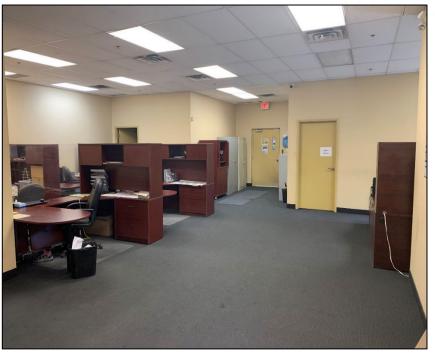

RTY HIGHLIGHTS**

TOTAL BUILDING AREA: 103,593 SF

**WAREHOUSE AREA:** ~98,593 SF

**OFFICE AREA:** ~5,000 SF

SITE AREA: 4.25 acres

CLEAR HEIGHT: 28 Feet

SHIPPING 3 Drive-in doors

8 Truck level doors

POWER: 1200 amps

**ZONING:** E2 - Industrial

**TMI:** \$3.95psf

\$12.75psf with \$.50 annual escalation

**ASKING RATE:** Contact Listing Agents for additional

information

**AVAILABLE:** Immediate / Flexible

**HEAD LEASE:** Expires April 30, 2028

### **Additional Features:**

- Prime Mississauga-Gateway location
- Office space includes open workspace, private offices, Boardroom, Lunchroom, server room
- LED lighting with motion sensors in warehouse
- ESFR sprinklers
- Ample truck turning radius and employee parking





# **PROPERTY GALLERY**









# **PROPERTY GALLERY**









## **ZONING | E2**

#### **EMPLOYMENT**

- · Medical office
- · Office

#### **BUSINESS ACTIVITIES**

- Broadcasting/Communication Facility
- Manufacturing facility
- · Science and Technology facility
- Truck Terminal
- Warehouse/Distribution facility
- Wholesaling facility
- Waste Processing station
- Waste Transfer station
- Composting facility
- Self Storage Facility
- Contractor Service shop
- Medicinal Product Manufacturing facility (14)
- Medicinal Product Manufacturing facility - restricted

#### COMMERCIAL

- Restaurant (1)
- Convenience Restaurant (1) (13)
- Take-out Restaurant (1)
- Commercial School
- Financial Institution (13)
- Veterinary Clinic
- Animal Care Establishment

#### MOTOR VEHICLE SERVICE

- Motor Vehicle Repair Facility Restricted
- Motor Vehicle Rental Facility