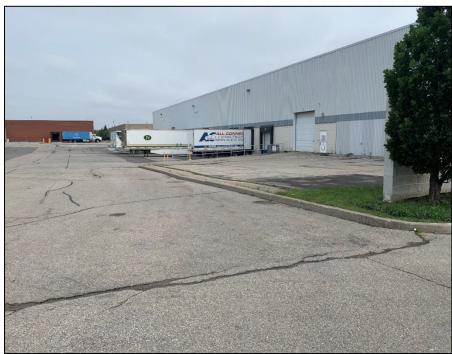

\*
Associate
Josh.baird@cushwake.com
905 501 6419



### **PROPERTY HIGHLIGHTS**

TOTAL BUILDING AREA: 103,593 SF

**WAREHOUSE AREA:** ~98,593 SF

**OFFICE AREA:** ~5,000 SF

SITE AREA: 4.25 acres

CLEAR HEIGHT: 28 Feet

SHIPPING 3 Drive-in doors

8 Truck level doors

POWER: 1200 amps

**ZONING:** E2 - Industrial

**TMI:** \$3.95psf

\$12.75psf with \$.50 annual escalation

**ASKING RATE:** Contact Listing Agents for additional

information

**AVAILABLE:** Immediate / Flexible

**HEAD LEASE:** Expires April 30, 2028

### **Additional Features:**

- Prime Mississauga-Gateway location
- Office space includes open workspace, private offices, Boardroom, Lunchroom, server room
- LED lighting with motion sensors in warehouse
- ESFR sprinklers
- Ample truck turning radius and employee parking





# **PROPERTY GALLERY**









# **PROPERTY GALLERY**









## **ZONING | E2**

#### **EMPLOYMENT**

- · Medical office
- · Office

#### **BUSINESS ACTIVITIES**

- Broadcasting/Communication Facility
- Manufacturing facility
- · Science and Technology facility
- Truck Terminal
- Warehouse/Distribution facility
- Wholesaling facility
- Waste Processing station
- Waste Transfer station
- Composting facility
- Self Storage Facility
- Contractor Service shop
- Medicinal Product Manufacturing facility (14)
- Medicinal Product Manufacturing facility - restricted

#### COMMERCIAL

- Restaurant (1)
- Convenience Restaurant (1) (13)
- Take-out Restaurant (1)
- Commercial School
- Financial Institution (13)
- Veterinary Clinic
- Animal Care Establishment

#### MOTOR VEHICLE SERVICE

- Motor Ve