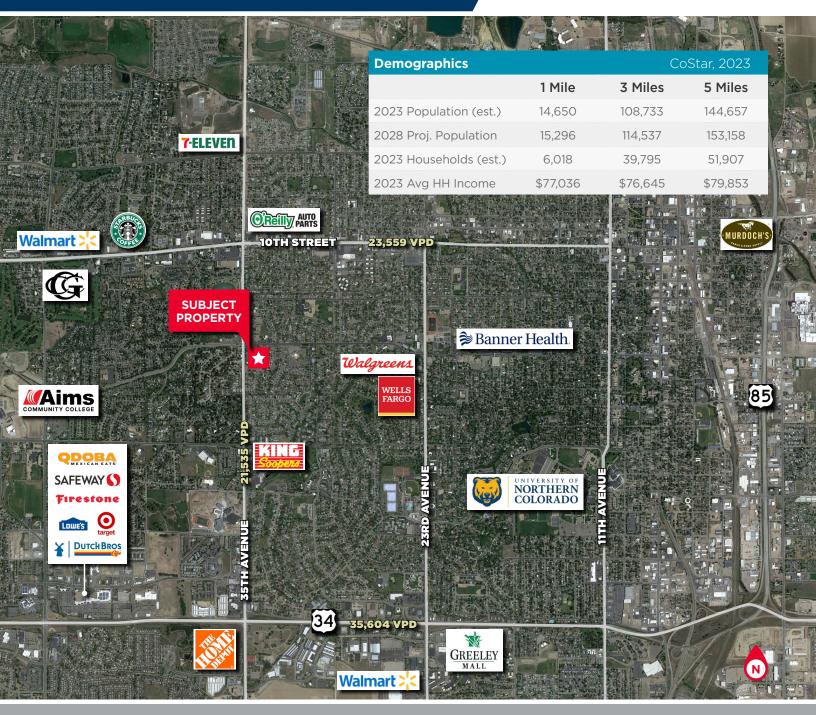

# 1,274 SF LOWER LEVEL STORAGE/OFFICE SPACE FOR LEASE LEASE RATE: \$10.00/SF FULL SERVICE

Bittersweet Square is well-maintained with property management on site and centrally located in Greeley on a visible corner with high traffic counts, signage, and an abundance of parking.