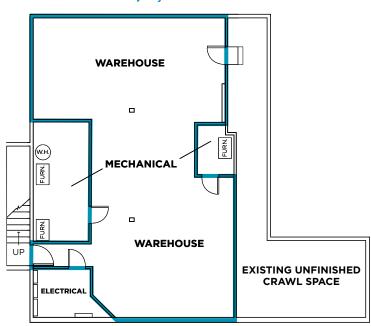

## **BITTERSWEET SQUARE**

3400 W 16TH STREET, BUILDING 7 GREELEY, CO 80634





# 1,274 SF LOWER LEVEL STORAGE/OFFICE SPACE FOR LEASE LEASE RATE: \$10.00/SF FULL SERVICE

Bittersweet Square is well-maintained with property management on site and centrally located in Greeley on a visible corner with high traffic counts, signage, and an abundance of parking.

#### **PROPERTY FEATURES**

**Available Size** 1,274 SF (divisible)

**YOC** 1975

**YOR** 2017

Parking 229 Spaces

**Zoning** CL (Commercial Low Intensity)

#### **PROPERTY HIGHLIGHTS**

- Private entrance
- Climate controlled
- High traffic counts
- Courtyard
- Centrally located



# **BITTERSWEET SQUARE**

3400 W 16TH STREET, BUILDING 7 GREELEY, CO 80634



## LOWER LEVEL / 1,274 SF









## **BITTERSWEET SQUARE**

3400 W 16TH STREET, BUILDING 7 GREELEY, CO 80634





#### Contact

## **AKI PALMER**

Executive Director

+19/0/26///2/

## **COLE VANMEVEREN**

Director

+1 970 219 3802

cole.vanmeveren@cushwake.com

## **JAMES ARNOLD**

Senior Associate

iames.arnold@cushwake.com

772 Whalers Way, Suite 200 Fort Collins, Colorado 80525

+1 970 776 3900

cushmanwakefield.com

©2023 Cushman & Wakefield. All rights reserved. The information contained in this communication is strictly confidential. This information has been obtained from sources believed to be reliable but has not been verified. No warranty or representation, express or implied, is made as to the condition of the property (or properties) referenced herein or as to the accuracy or completeness of the infor