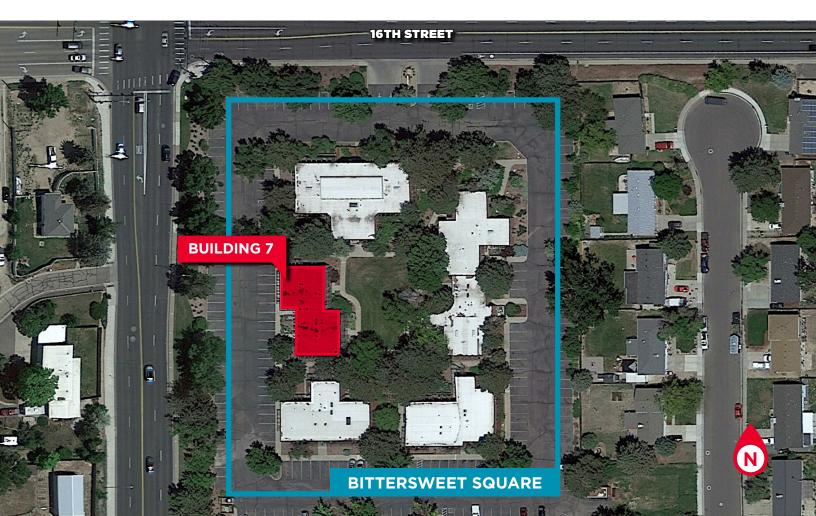

## **BITTERSWEET SQUARE**

3400 W 16TH STREET, BUILDING 7 GREELEY, CO 80634

# 1,274 SF LOWER LEVEL STORAGE/OFFICE SPACE FOR LEASE LEASE RATE: \$10.00/SF FULL SERVICE

Bittersweet Square is well-maintained with property management on site and centrally located in Greeley on a visible corner with high traffic counts, signage, and an abundance of parking.

# **BITTERSWEET SQUARE**

3400 W 16TH STREET, BUILDING 7 GREELEY, CO 80634