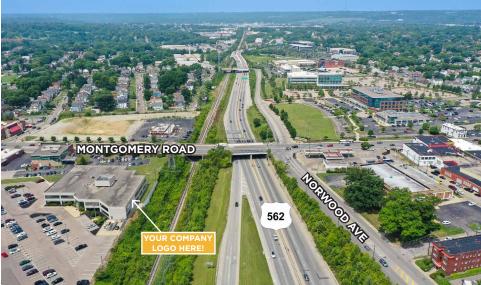

## Property Highlights

18,500 SF Available

60,000 SF
Building Size

**4/1,000** Parking Ratio

1 MILE From I-71

- Asking Rate: \$13.50 /SF Net + \$4.97 /SF OpEx
   (Tenant responsible for janitorial service & separately metered electric)
- · Opportunity to purchase
- 1,400 space parking garage & abundant surface parking
- Excellent access to I-71 & I-75 via the Norwood Lateral
- Exterior signage opportunity available
- Close proximity to numerous amenities including banks, dining, and shopping within walking distance

Second Floor

EASILY ACCESSIBLE & VISIBLE FROM THE NORWOOD LATERAL