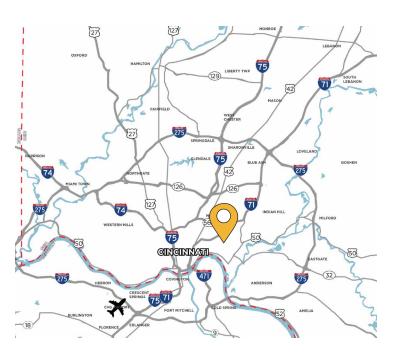

## Property Highlights

18,500 SF Available

60,000 SF
Building Size

**4/1,000** Parking Ratio

1 MILE From I-71

- Asking Rate: \$13.50 /SF Net + \$4.97 /SF OpEx
   (Tenant responsible for janitorial service & separately metered electric)
- · Opportunity to purchase
- 1,400 space parking garage & abundant surface parking
- Excellent access to I-71 & I-75 via the Norwood Lateral
- Exterior signage opportunity available
- Close proximity to numerous amenities including banks, dining, and shopping within walking distance