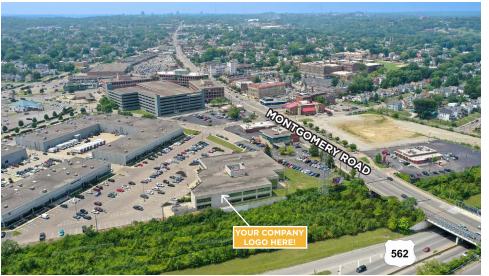

## Property Highlights

18,500 SF Available

60,000 SF
Building Size

**4/1,000** Parking Ratio

1 MILE From I-71

- Asking Rate: \$13.50 /SF Net + \$4.97 /SF OpEx
   (Tenant responsible for janitorial service & separately metered electric)
- · Opportunity to purchase
- 1,400 space parking garage & abundant surface parking
- Excellent access to I-71 & I-75 via the Norwood Lateral
- Exterior signage opportunity available
- Close proximity to numerous amenities including banks, dining, and shopping within walking distance

Second Floor

EASILY ACCESSIBLE & VISIBLE FROM THE NORWOOD LATERAL