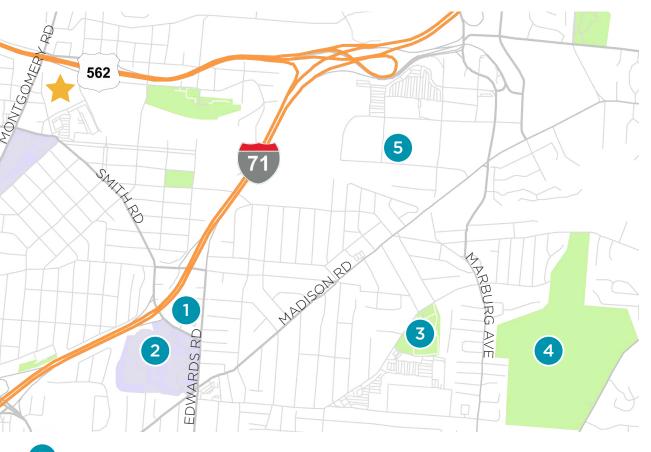

## Nearby Amenities

- Rookwood Exchange
- Courtyard by Marriott
- · Residence Inn by Marriott
- · One Rookwood Apartments
- · Agave & Rye
- · Fueled Collective
- Seasons 52
- Spavia
- · Taste of Belgium
- · Jason's Deli
- · The Capital Grille
- Rookwood Commons & Pavilion
- Home Goods
- · BJ's Restaurant
- DSW
- P.F. Chang's
- · J. Alexander's
- Starbucks
- Banana Republic
- Cyclebar
- Eddie Bauer
- West Elm
- Chico's
- J.Crew Factory
- · The Pub
- Ulta Beauty

- Sephora
- Potbelly
- T.J. Maxx
- Mitchell's Salon & Day Spa
- Nordstrom Rack
- Old Navy
- · Altar'd State
- REI
- Talbots
- The Gap
- · Whole Foods

- Kroger Marketplace
- Massage Envy
- · Piada Italian Street Food
- FUSIAN
- Starbucks
- · Panera Bread
- Staples
- Walgreens
- USPS
- Bruegger's Bagels

- Michaels
- · Shaan Indian Cuisine
- 4 Hyde Park Golf & Country Club
- 5 Oakley Station
- Kroger Marketplace
- · Cinemark Theatres
- Meijer
- Target
- Esporta Fitness
- Wild Eggs

- · Condado Tacos
- MOD Pizza
- Orangetheory Fitness
- · Chick-fil-A
- Wings and Rings
- · Crossroads Church
- MadTree Brewing
- MOD Pizza
- Homewood Suites by Hilton