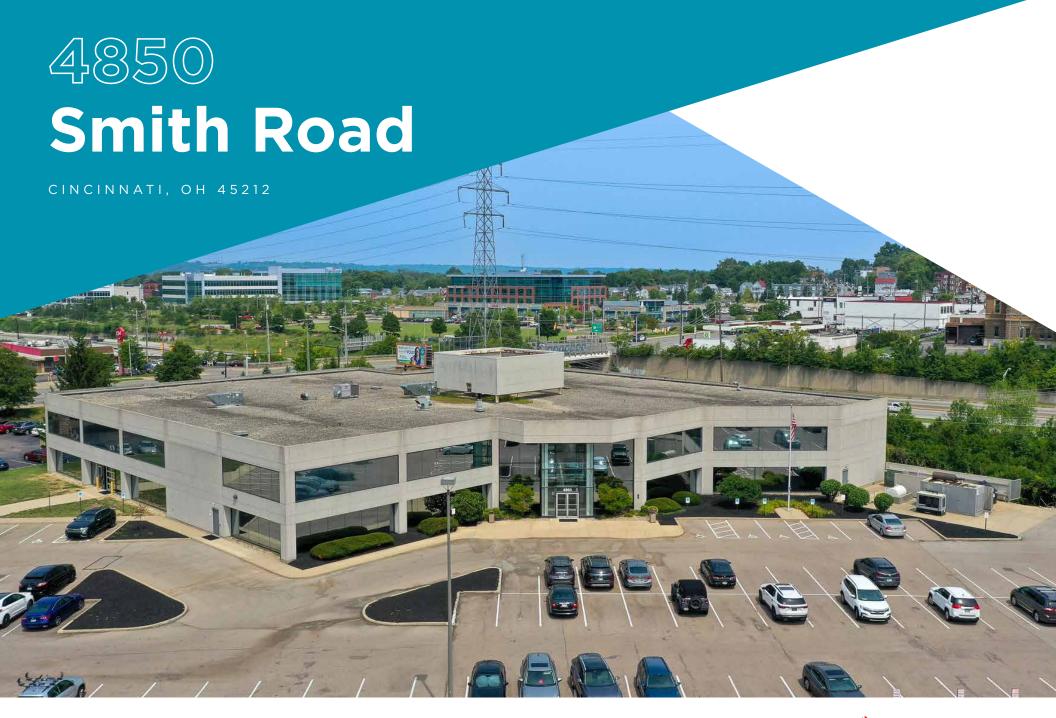

## Property Highlights

18,500 SF Available

60,000 SF
Building Size

**4/1,000** Parking Ratio

1 MILE From I-71

- Asking Rate: \$13.50 /SF Net + \$4.97 /SF OpEx
   (Tenant responsible for janitorial service & separately metered electric)
- · Opportunity to purchase
- 1,400 space parking garage & abundant surface parking
- Excellent access to I-71 & I-75 via the Norwood Lateral
- Exterior signage opportunity available
- Close proximity to numerous amenities including banks, dining, and shopping within walking distance