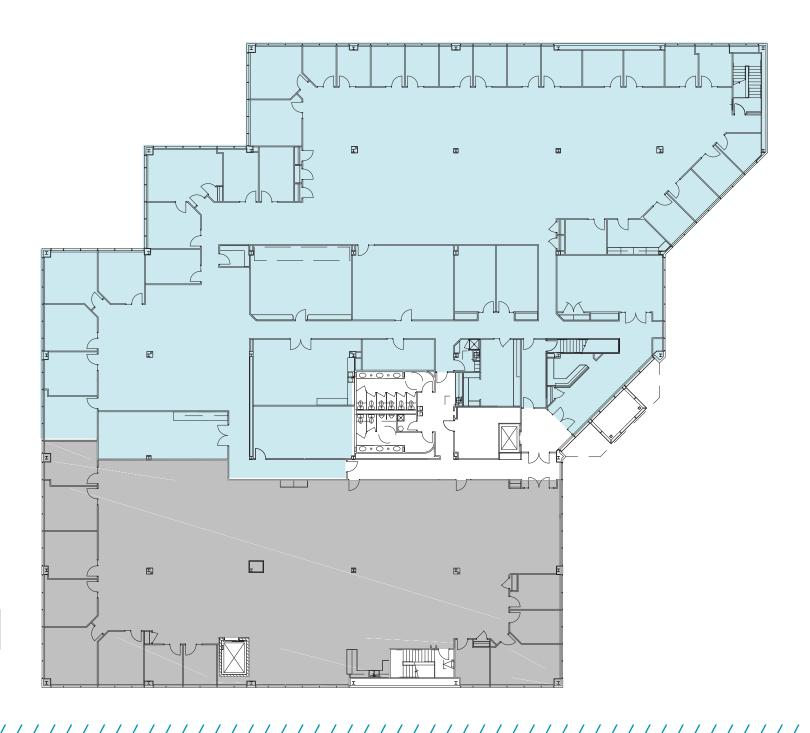

## Property Highlights

18,500 SF Available

60,000 SF
Building Size

**4/1,000** Parking Ratio

1 MILE From I-71



- Asking Rate: \$13.50 /SF Net + \$4.97 /SF OpEx
   (Tenant responsible for janitorial service & separately metered electric)
- · Opportunity to purchase
- 1,400 space parking garage & abundant surface parking
- Excellent access to I-71 & I-75 via the Norwood Lateral
- Exterior signage opportunity available
- Close proximity to numerous amenities including banks, dining, and shopping within walking distance





Second Floor







EASILY ACCESSIBLE & VISIBLE FROM THE NORWOOD LATERAL

## Nearby Amenities

- Rookwood Exchange
- Courtyard by Marriott
- · Residence Inn by Marriott
- · One Rookwood Apartments
- · Agave & Rye
- · Fueled Collective
- Seasons 52
- Spavia
- · Taste of Belgium
- · Jason's Deli
- · The Capital Grille
- Rookwood Commons & Pavilion
- Home Goods
- · BJ's Restaurant
- DSW
- P.F. Chang's
- · J. Alexander's
- Starbucks
- Banana Republic
- Cyclebar
- Eddie Bauer
- West Elm
- Chico's
- J.Crew Factory
- · The Pub
- Ulta Beauty

- Sephora
- Potbelly
- T.J. Maxx
- Mitchell's Salon & Day Spa
- Nordstrom Rack
- Old Navy
- · Altar'd State
- REI
- Talbots
- The Gap
- · Whole Foods



- Kroger Marketplace
- Massage Envy
- · Piada Italian Street Food
- FUSIAN
- Starbucks
- · Panera Bread