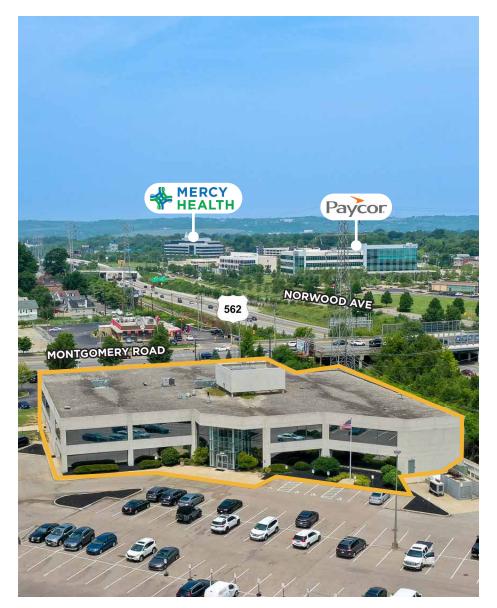

## Property Highlights

18,500 SF Available

60,000 SF
Building Size

**4/1,000** Parking Ratio

1 MILE From I-71

- Asking Rate: \$13.50 /SF Net + \$4.97 /SF OpEx
   (Tenant responsible for janitorial service & separately metered electric)
- · Opportunity to purchase
- 1,400 space parking garage & abundant surface parking
- Excellent access to I-71 & I-75 via the Norwood Lateral
- Exterior signage opportunity available
- Close proximity to numerous amenities including banks, dining, and shopping within walking distance

Second Floor

EASILY ACCESSIBLE & VISIBLE FROM THE NORWOOD LATERAL