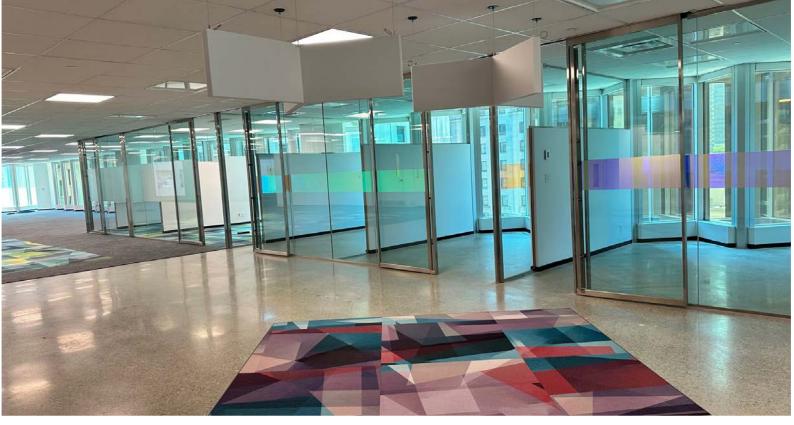

#### **HIGHLIGHTS**

- Newly renovated premises
- Built out with offices on glass, meeting rooms, open area, kitchen located on each floor and interconnecting stairwell
- Building amenities include bicycle parking, showers and change facilities
- Steps away from Union Station, TTC Subway, streetcars and buses
- PATH Connected