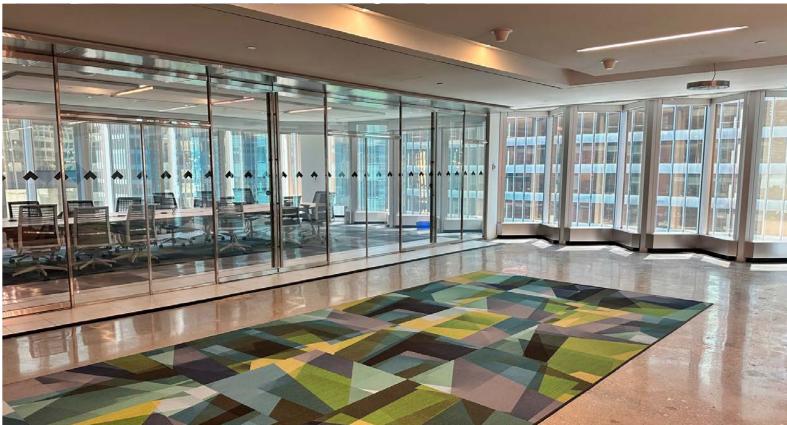

#### **HIGHLIGHTS**

- Newly renovated premises
- Built out with offices on glass, meeting rooms, open area, kitchen located on each floor and interconnecting stairwell
- Building amenities include bicycle parking, showers and change facilities
- Steps away from Union Station, TTC Subway, streetcars and buses
- PATH Connected

FLOORPLAN 7<sup>th</sup> Floor - 17,540 SF