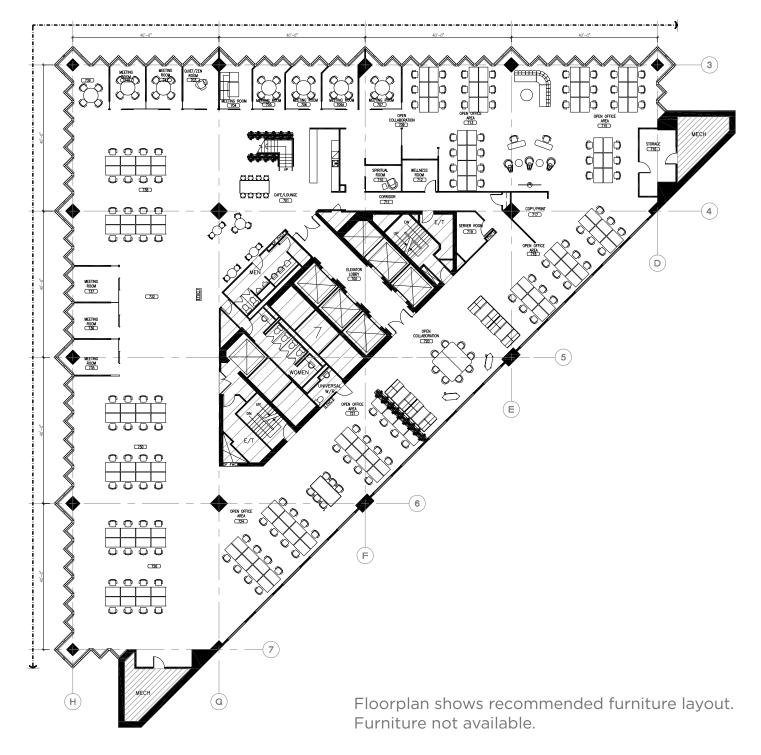

FLOORPLAN 7<sup>th</sup> Floor - 17,540 SF

### DETAILS

Availability: 7<sup>th</sup> Floor - 17,540 SF

8<sup>th</sup> Floor - 17,570 SF

9<sup>th</sup> Floor - 17,540 SF

Floors can be leased separately or together

Net Rent: Negotiable

(call Listing Agent)