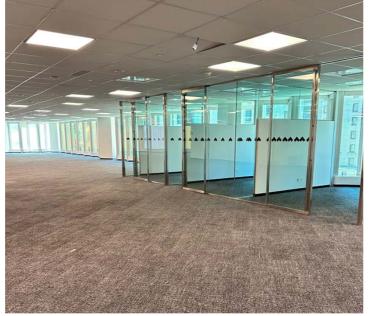

#### **HIGHLIGHTS**

- Newly renovated premises
- Built out with offices on glass, meeting rooms, open area, kitchen located on each floor and interconnecting stairwell
- Building amenities include bicycle parking, showers and change facilities
- Steps away from Union Station, TTC Subway, streetcars and buses
- PATH Connected

FLOORPLAN 7<sup>th</sup> Floor - 17,540 SF