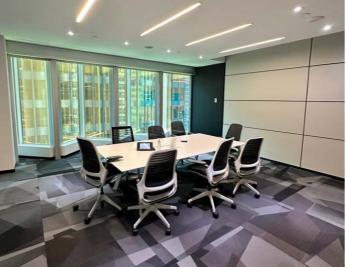

#### **HIGHLIGHTS**

- Newly renovated premises
- Built out with offices on glass, meeting rooms, open area, kitchen located on each floor and interconnecting stairwell
- Building amenities include bicycle parking, showers and change facilities
- Steps away from Union Station, TTC Subway, streetcars and buses
- PATH Connected