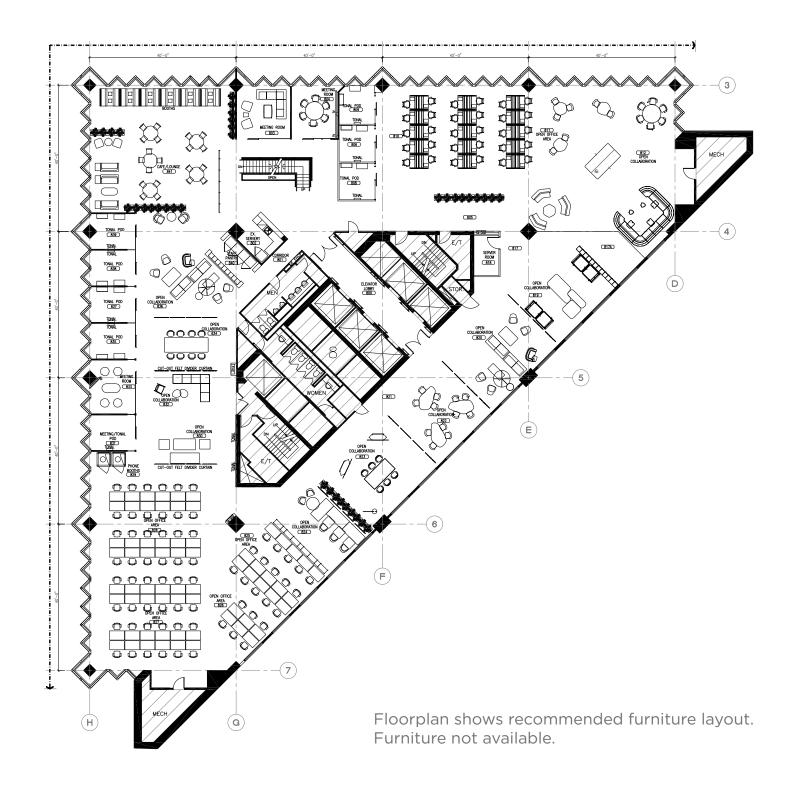

### DETAILS

Availability: 7<sup>th</sup> Floor - 17,540 SF

8<sup>th</sup> Floor - 17,570 SF

9<sup>th</sup> Floor - 17,540 SF

Floors can be leased separately or together

Net Rent: Negotiable

(call Listing Agent)