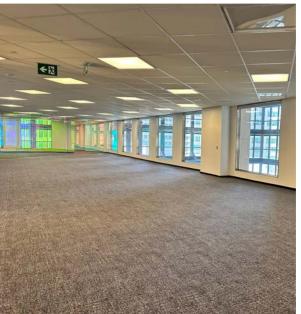

#### **HIGHLIGHTS**

- Newly renovated premises
- Built out with offices on glass, meeting rooms, open area, kitchen located on each floor and interconnecting stairwell
- Building amenities include bicycle parking, showers and change facilities
- Steps away from Union Station, TTC Subway, streetcars and buses
- PATH Connected