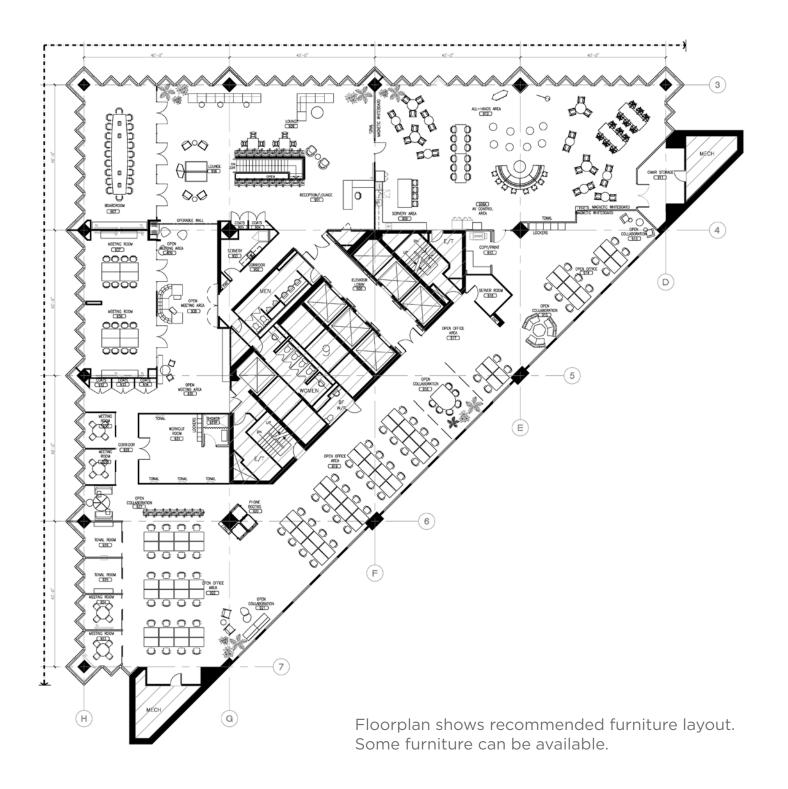

FLOORPLAN 7<sup>th</sup> Floor - 17,540 SF

### DETAILS

Availability: 7<sup>th</sup> Floor - 17,540 SF

8<sup>th</sup> Floor - 17,570 SF

9<sup>th</sup> Floor - 17,540 SF

Floors can be leased separately or together

Net Rent: Negotiable

(call Listing Agent)

#### **HIGHLIGHTS**

- Newly renovated premises
- Built out with offices on glass, meeting rooms, open area, kitchen located on each floor and interconnecting stairwell
- Building amenities include bicycle parking, showers and change facilities
- Steps away from Union Station, TTC Subway, streetcars and buses
- PATH Connected