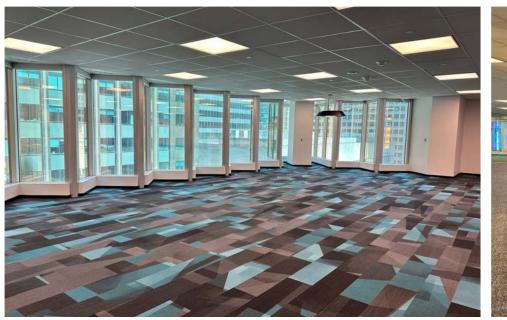

TH TOWER

52,650 SF OVER THREE FLOORS





FOR SUBLEASE

## 200 BAY STREET, NORTH TOWER

### DETAILS

Availability: 7<sup>th</sup> Floor - 17,540 SF

8<sup>th</sup> Floor - 17,570 SF

9<sup>th</sup> Floor - 17,540 SF

Floors can be leased separately or together

Net Rent: Negotiable

(call Listing Agent)

Additional Rent: \$35.87 (est.2025)

Occupancy: Immediately

Sublease Term: October 31, 2027

#### **HIGHLIGHTS**

- Newly renovated premises
- Built out with offices on glass, meeting rooms, open area, kitchen located on each floor and interconnecting stairwell
- Building amenities include bicycle parking, showers and change facilities
- Steps away from Union Station, TTC Subway, streetcars and buses
- PATH Connected

FLOORPLAN 7<sup>th</sup> Floor - 17,540 SF











































### CONTACT



Victoria Gee\*

Transaction Manager Direct: +1 416 359 2604

victoria.gee@cushwake.com

Derek Snyder\*

Vice Chair 416 359 2459

derek.snyder@cushwake.com

Cushman & Wakefield ULC, Brokerage 161 Bay Street, Suite 1500 Toronto, ON M5J 2S1 416 862 0611

#### Cushman & Wakefield ULC, Brokerage

No warranty or representation, expressed or implied, is made as to the accuracy of the information contained herein, and same is submitted subject to errors, omissions, change of price, rental or other conditions, withdrawal without notice, and to any specific listing condition, imposed by our principals. \*Sales Representative