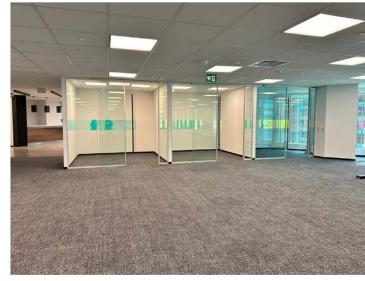

#### **HIGHLIGHTS**

- Newly renovated premises
- Built out with offices on glass, meeting rooms, open area, kitchen located on each floor and interconnecting stairwell
- Building amenities include bicycle parking, showers and change facilities
- Steps away from Union Station, TTC Subway, streetcars and buses
- PATH Connected