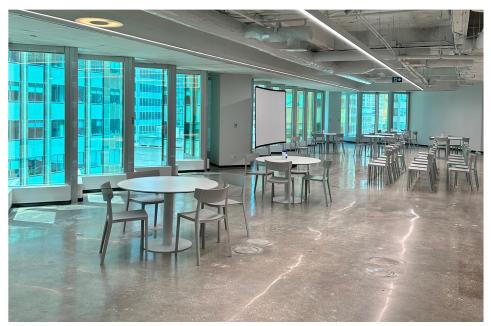

#### **HIGHLIGHTS**

- Newly renovated premises
- Built out with offices on glass, meeting rooms, open area, kitchen located on each floor and interconnecting stairwell
- Building amenities include bicycle parking, showers and change facilities
- Steps away from Union Station, TTC Subway, streetcars and buses
- PATH Connected