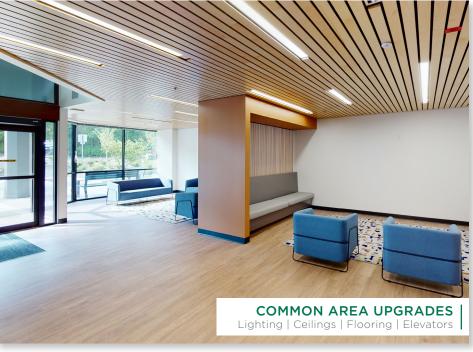

#### **HIGHLIGHTS**

Address: 601 South Carr Road, Renton, WA Medical Office **Property Type: Building Area:** 42,655 SF **Year Built / Reno:** 1989 / 2023 4.79 Acres (209,041 SF) Site Area: Parking: 163 spaces Access: Convenient access to WA-167