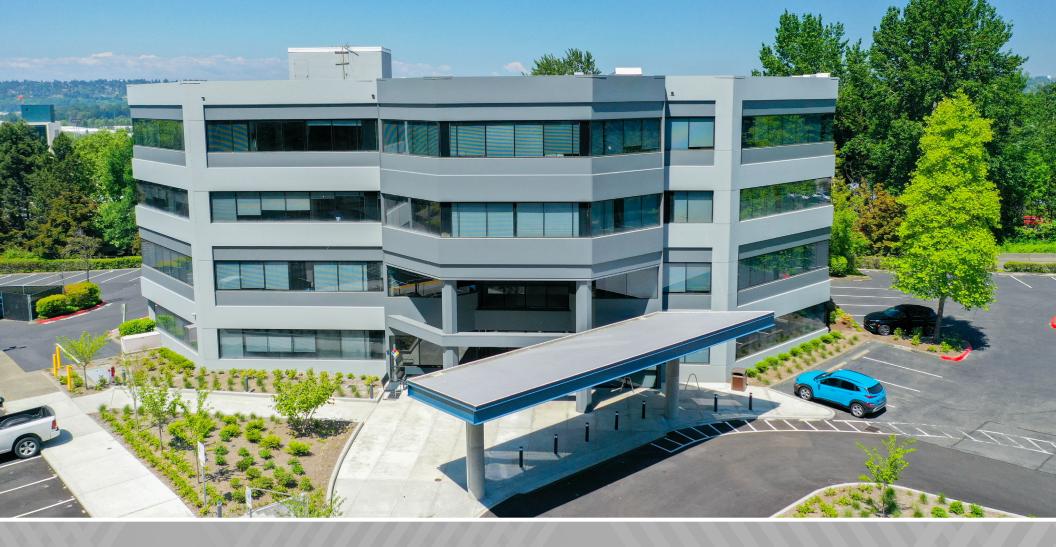

# RENTON MEDICAL PAVILION

601 SOUTH CARR ROAD, RENTON, WA

#### **HIGHLIGHTS**

Address: 601 South Carr Road, Renton, WA Medical Office **Property Type: Building Area:** 42,655 SF **Year Built / Reno:** 1989 / 2023 4.79 Acres (209,041 SF) Site Area: Parking: 163 spaces Access: Convenient access to WA-167