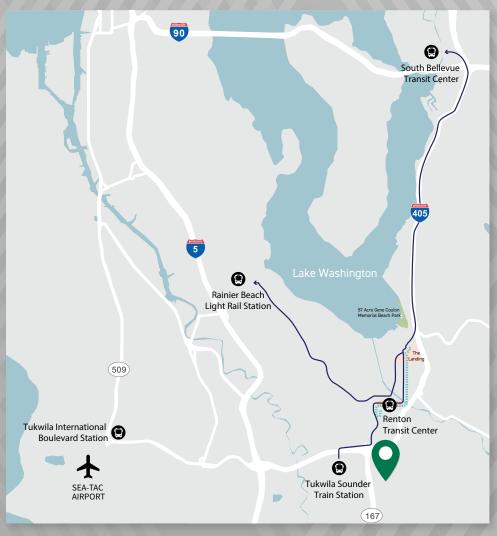

#### **HIGHLIGHTS**

Address: 601 South Carr Road, Renton, WA Medical Office **Property Type: Building Area:** 42,655 SF **Year Built / Reno:** 1989 / 2023 4.79 Acres (209,041 SF) Site Area: Parking: 163 spaces Access: Convenient access to WA-167