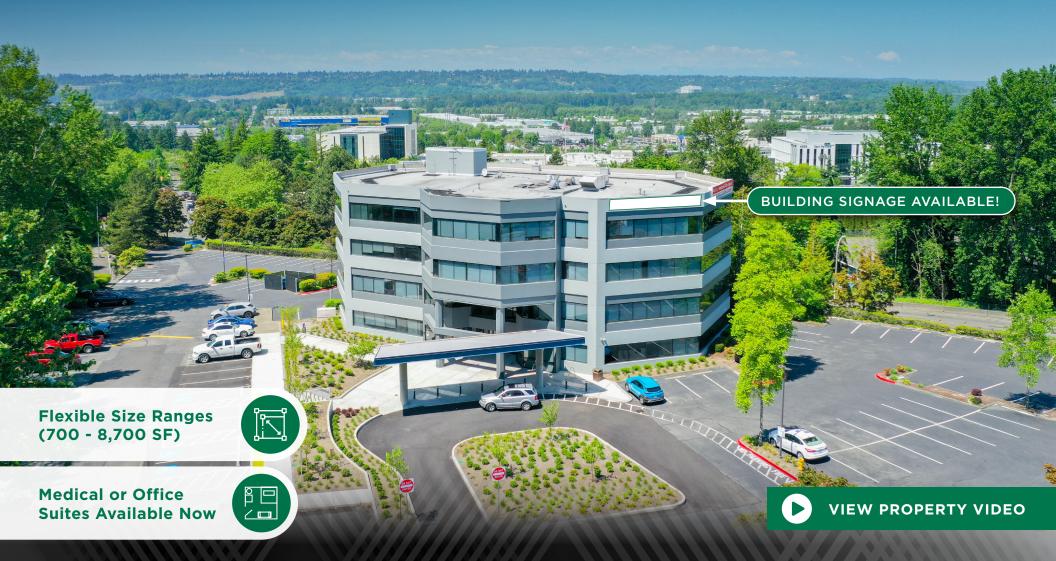

# RENTON MEDICAL PAVILION

601 SOUTH CARR ROAD, RENTON, WA

#### **HIGHLIGHTS**

Address: 601 South Carr Road, Renton, WA Medical Office **Property Type: Building Area:** 42,655 SF **Year Built / Reno:** 1989 / 2023 4.79 Acres (209,041 SF) Site Area: Parking: 163 spaces Access: Convenient access to WA-167