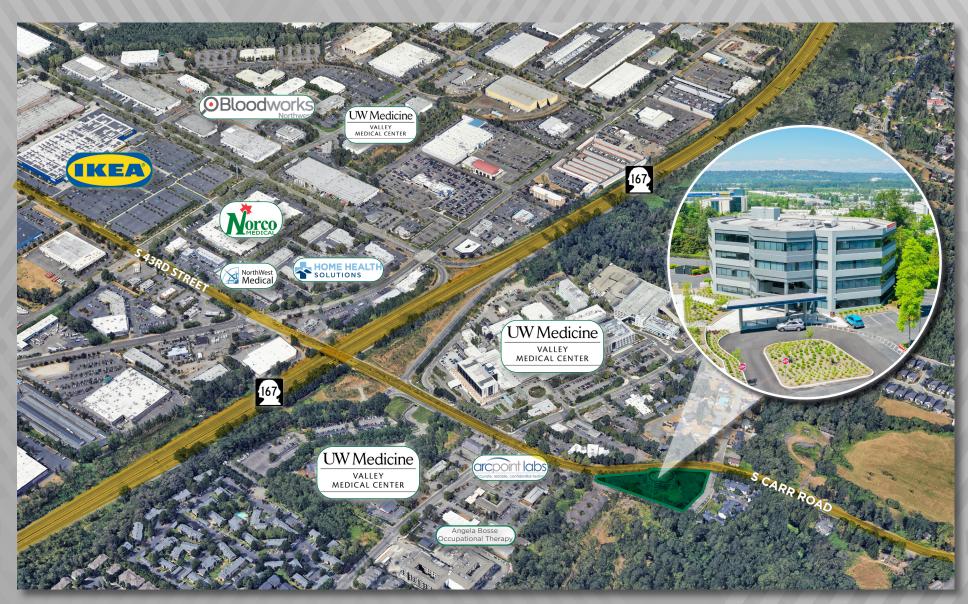

### **OVERVIEW**

2,500 +
HEALTHCARE BUSINESSES
WITHIN 5 MILES

30,000 + VEHICLES ON S CARR ROAD DAILY

275,300 2022 POPULATION WITHIN 5 MILES

# LOCATION

8 MILES

13 MILES

16 MILES
TO DOWNTOWN SEATTLE