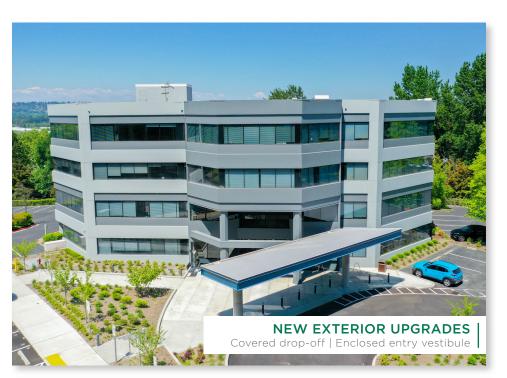

#### **HIGHLIGHTS**

Address: 601 South Carr Road, Renton, WA Medical Office **Property Type: Building Area:** 42,655 SF **Year Built / Reno:** 1989 / 2023 4.79 Acres (209,041 SF) Site Area: Parking: 163 spaces Access: Convenient access to WA-167