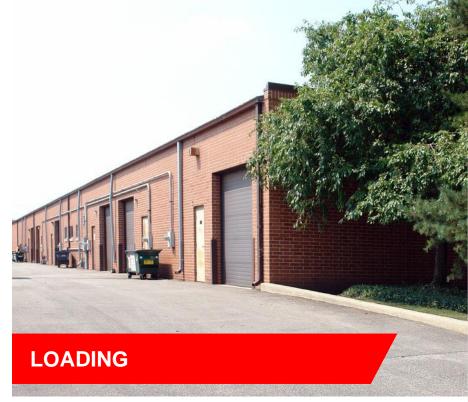

| Building Size:     | 23,400 SF           |
|--------------------|---------------------|
| 2 Condos For Sale: | 4,000 SF – 8,000 SF |
| Office Area:       | 50%                 |
| Clear Height:      | 12'                 |
| Loading:           | 3 DIDs              |
| Parking:           | 2.14 / 1,000 SF     |
| Year Built:        | 1970                |
| Construction:      | Masonry             |
| Taxes:             | \$4.80 psf          |
| Asking Rate:       | Subject to Offer    |

#### **Photos**