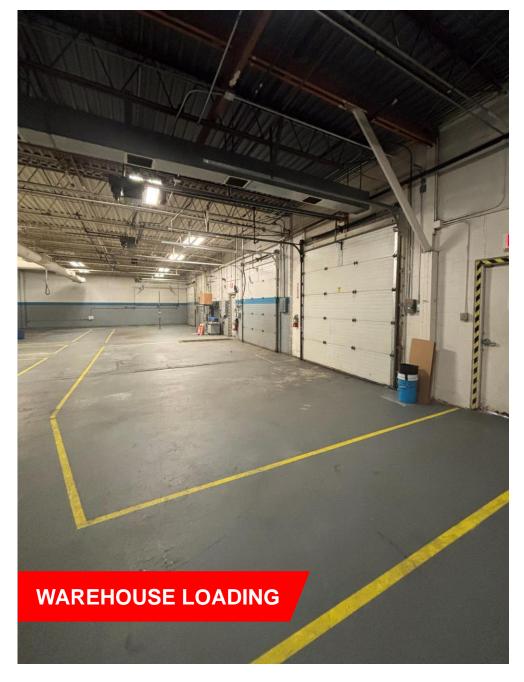

| Building Size:     | 23,400 SF           |
|--------------------|---------------------|
| 2 Condos For Sale: | 4,000 SF – 8,000 SF |
| Office Area:       | 50%                 |
| Clear Height:      | 12'                 |
| Loading:           | 3 DIDs              |
| Parking:           | 2.14 / 1,000 SF     |
| Year Built:        | 1970                |
| Construction:      | Masonry             |
| Taxes:             | \$4.80 psf          |
| Asking Rate:       | Subject to Offer    |

#### **Photos**