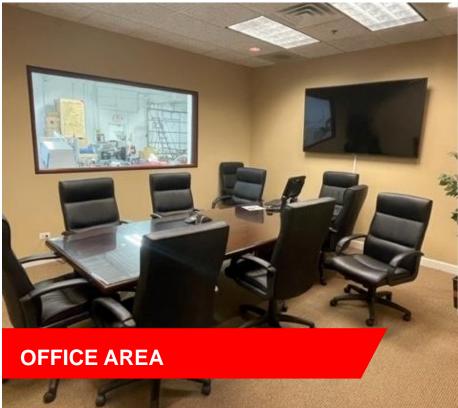

| Building Size:     | 23,400 SF           |
|--------------------|---------------------|
| 2 Condos For Sale: | 4,000 SF – 8,000 SF |
| Office Area:       | 50%                 |
| Clear Height:      | 12'                 |
| Loading:           | 3 DIDs              |
| Parking:           | 2.14 / 1,000 SF     |
| Year Built:        | 1970                |
| Construction:      | Masonry             |
| Taxes:             | \$4.80 psf          |
| Asking Rate:       | Subject to Offer    |

#### **Photos**