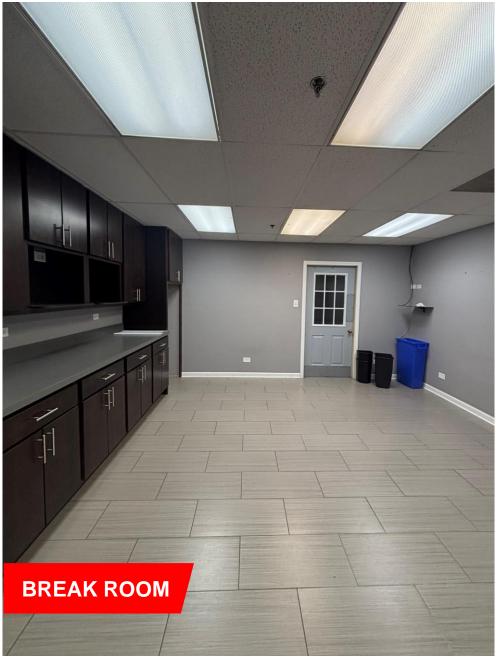

# 3885 INDUSTRIAL DRIVE ROLLING MEADOWS, ILLINOIS

#### **Property Features**

This warehouse condo until is located in Northwest Cook County, 15 miles to O'Hare International Airport, with easy access to Route 53 and major expressways. The warehouse is temperature controlled.

| Building Size:     | 23,400 SF           |
|--------------------|---------------------|
| 2 Condos For Sale: | 4,000 SF – 8,000 SF |
| Office Area:       | 50%                 |
| Clear Height:      | 12'                 |
| Loading:           | 3 DIDs              |
| Parking:           | 2.14 / 1,000 SF     |
| Year Built:        | 1970                |
| Construction:      | Masonry             |
| Taxes:             | \$4.80 psf          |
| Asking Rate:       | Subject to Offer    |





#### **Photos**





### FLOOR PLAN – 8,000 SF



## LOCATION





Senior Associate +1 312 470-2309 +1 773 315-0233 Michael.Labek@cushwake.com

+1 847 720-1349

+1 847 997-2878

Jeff.Matella@cushwake.com

+1 847 720-1328 +1 224 300 8199 Elizabeth.Schoenheider@cushwake.com