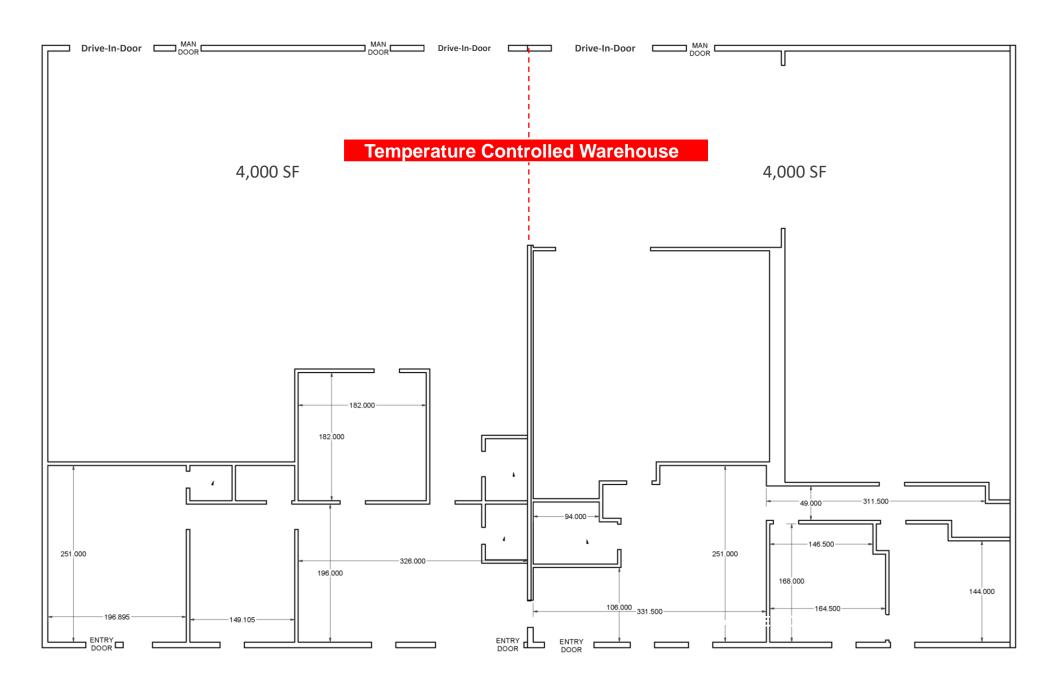

LING MEADOWS, ILLINOIS

#### **Property Features**

This warehouse condo until is located in Northwest Cook County, 15 miles to O'Hare International Airport, with easy access to Route 53 and major expressways. The warehouse is temperature controlled.

| Building Size:     | 23,400 SF           |
|--------------------|---------------------|
| 2 Condos For Sale: | 4,000 SF – 8,000 SF |
| Office Area:       | 50%                 |
| Clear Height:      | 12'                 |
| Loading:           | 3 DIDs              |
| Parking:           | 2.14 / 1,000 SF     |
| Year Built:        | 1970                |
| Construction:      | Masonry             |
| Taxes:             | \$4.80 psf          |
| Asking Rate:       | Subject to Offer    |





#### **Photos**





### FLOOR PLAN – 8,000 SF



## LOCATION





Senior Associate +1 312 470-2309 +1 773 315-0233 Michael.Labek@cushwake.com

+1 847 720-1349

+1 847 997-2878

Jeff.Matella@cushwake.com

+1 847 720-1328 +1 224 300 8199 Elizabeth.Schoenheider@cushwake.com