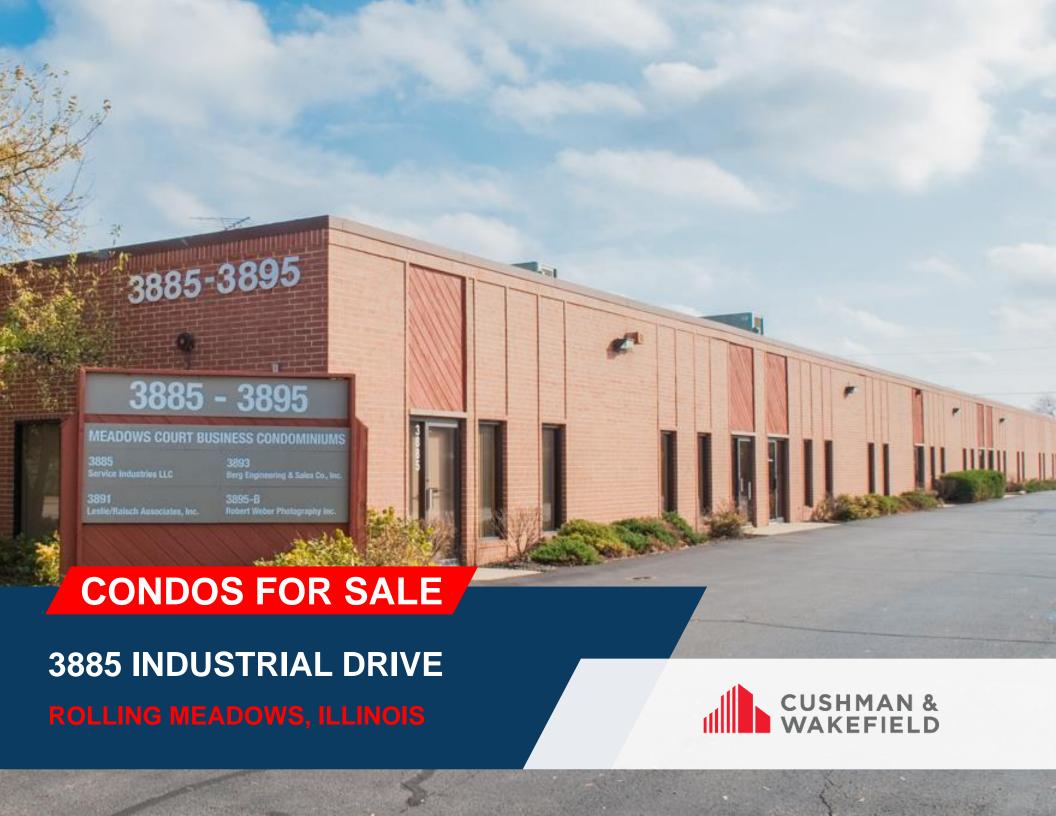

# 3885 INDUSTRIAL DRIVE ROLLING MEADOWS, ILLINOIS

#### **Property Features**

This warehouse condo until is located in Northwest Cook County, 15 miles to O'Hare International Airport, with easy access to Route 53 and major expressways. The warehouse is temperature controlled.

| Building Size:     | 23,400 SF           |
|--------------------|---------------------|
| 2 Condos For Sale: | 4,000 SF – 8,000 SF |
| Office Area:       | 50%                 |
| Clear Height:      | 12'                 |
| Loading:           | 3 DIDs              |
| Parking:           | 2.14 / 1,000 SF     |
| Year Built:        | 1970                |
| Construction:      | Masonry             |
| Taxes:             | \$4.80 psf          |
| Asking Rate:       | Subject to Offer    |