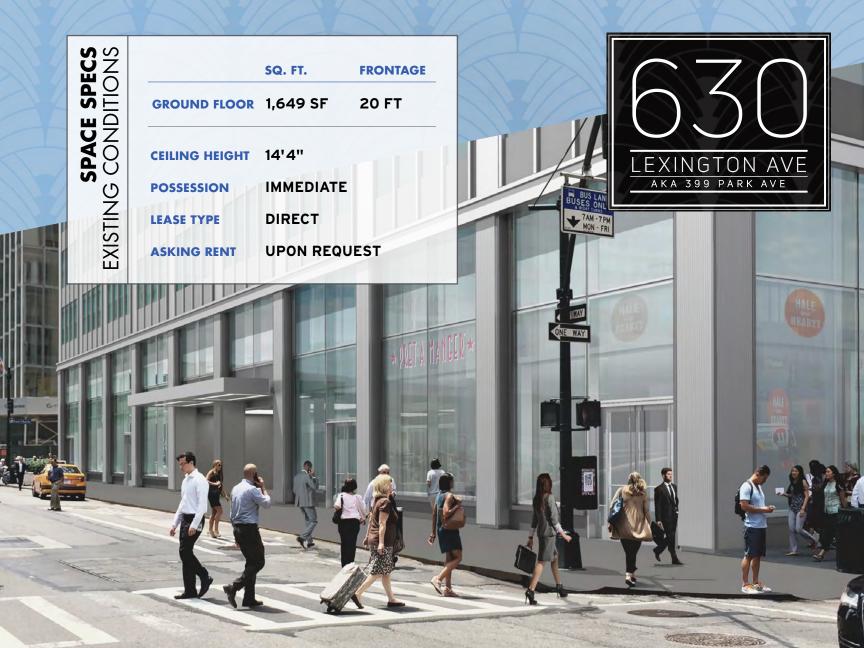

## **COMMENTS**

- LOCATED AT THE BASE OF A 1.8 MILLION SF CLASS-A
  OFFICE BUILDING THAT RECENTLY WENT THROUGH
  A FULL ASSSET REPOSITIONING
- 14'4" CEILING HEIGHT
- ALL USES CONSIDERED- VENTING POSSIBLE
- BRAND NEW HVAC AND PCU RECENTLY INSTALLED