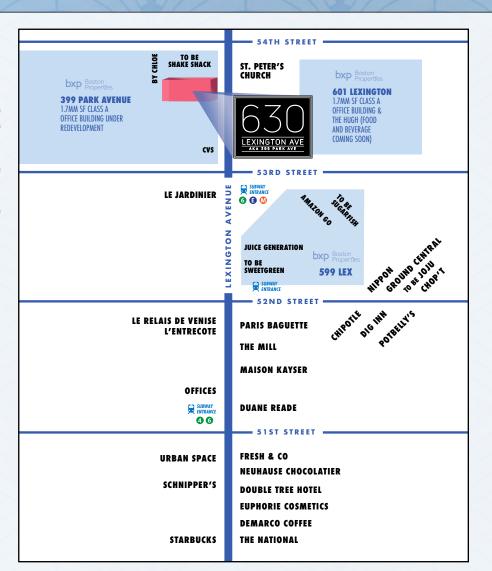

#### **GROUND FLOOR**

N

E. 54TH STREET

#### **NEIGHBORS INCLUDE:**

**BY CHLOE** 

JUICE GENERATION

**SWEETGREEN (COMING SOON)** 

SUGARFISH (COMING SOON)

FIELDS GOOD CHICKEN

**STARBUCKS** 

**PRET A MANGER** 

**BOBBY VAN'S STEAKHOUSE** 

**URBAN SPACE** 

**AMAZON GO** 

DIG INN

CHIPOTLE

**SUBWAY** 

CHOPT