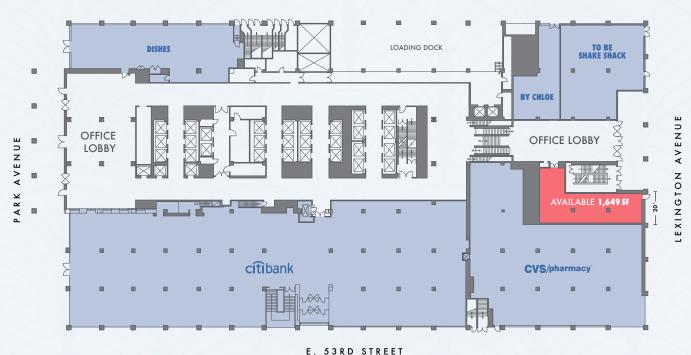

# OPPORTUNITY IN MIDTOWN LUNCH MECCA

LEXINGTON AVENUE & EAST 54TH STREET









## **COMMENTS**

- LOCATED AT THE BASE OF A 1.8 MILLION SF CLASS-A
  OFFICE BUILDING THAT RECENTLY WENT THROUGH
  A FULL ASSSET REPOSITIONING
- 14'4" CEILING HEIGHT
- ALL USES CONSIDERED- VENTING POSSIBLE
- BRAND NEW HVAC AND PCU RECENTLY INSTALLED



### **FLOORPLAN**

#### **GROUND FLOOR**

N

E. 54TH STREET







#### **NEIGHBORS INCLUDE:**

**BY CHLOE** 

JUICE GENERATION

**SWEETGREEN (COMING SOON)** 

SUGARFISH (COMING SOON)

FIELDS GOOD CHICKEN

**STARBUCKS** 

**PRET A MANGER** 

**BOBBY VAN'S STEAKHOUSE** 

**URBAN SPACE** 

**AMAZON GO** 

DIG INN

CHIPOTLE

**SUBWAY** 

CHOPT