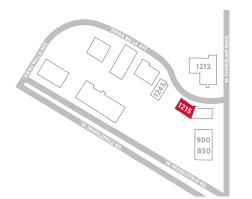

#### **1215 TERRA BELLA AVE.** Suite 200: ±12,861 SF

| AVAILABILITY | Now                      |
|--------------|--------------------------|
| POWER        | 900A @ 277/480V, 3-Phase |
| LOADING      | 1 Grade Level            |
| HVAC         | 100%                     |
| PARKING      | 4/1,000                  |
| SIGNAGE      | Building & Monument      |
| COMMENTS     | Lab Space, Server Rooms, |