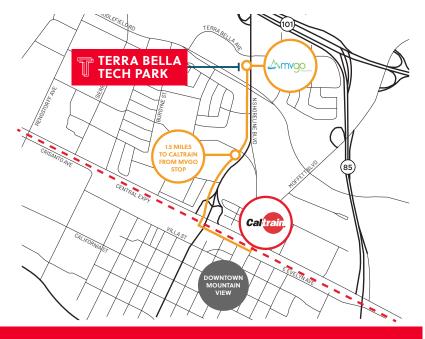

### **NEARBY AMENITIES**

#### **PROPERTY HIGHLIGHTS**

- > Plug & Play
- > Suite 200: ±12,861 SF Office/R&D
- > Prime Silicon Valley Location
- > Flexible Lease Terms & Expansion Opportunities
- > Mountain View Amenities
- > Prominent Building & Monument Signage Opportunities
- > Abundant Parking Throughout Project
- > Immediate Access to Shoreline Blvd and Hwy 101
- > On-Site CalTrain Shuttle Station
- 5-Minute Shuttle to DTMV & CalTrain Station
- > Grade Level Loading
- > Potential Expansion to the entire ±25,000 SF Building on a Direct Basis