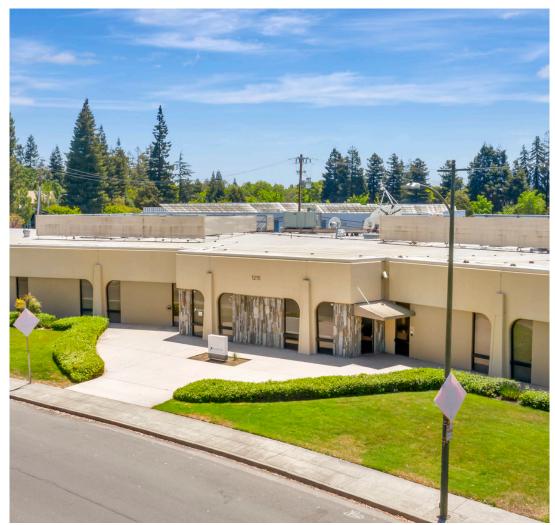

## **TERRA BELLA TECH PARK**

#### SUITE 200: ±12,861 SF OFFICE/R&D FOR SUBLEASE

#### **1215 TERRA BELLA AVE.** Suite 200: ±12,861 SF

| AVAILABILITY | Now                      |
|--------------|--------------------------|
| POWER        | 900A @ 277/480V, 3-Phase |
| LOADING      | 1 Grade Level            |
| HVAC         | 100%                     |
| PARKING      | 4/1,000                  |
| SIGNAGE      | Building & Monument      |
| COMMENTS     | Lab Space, Server Rooms, |