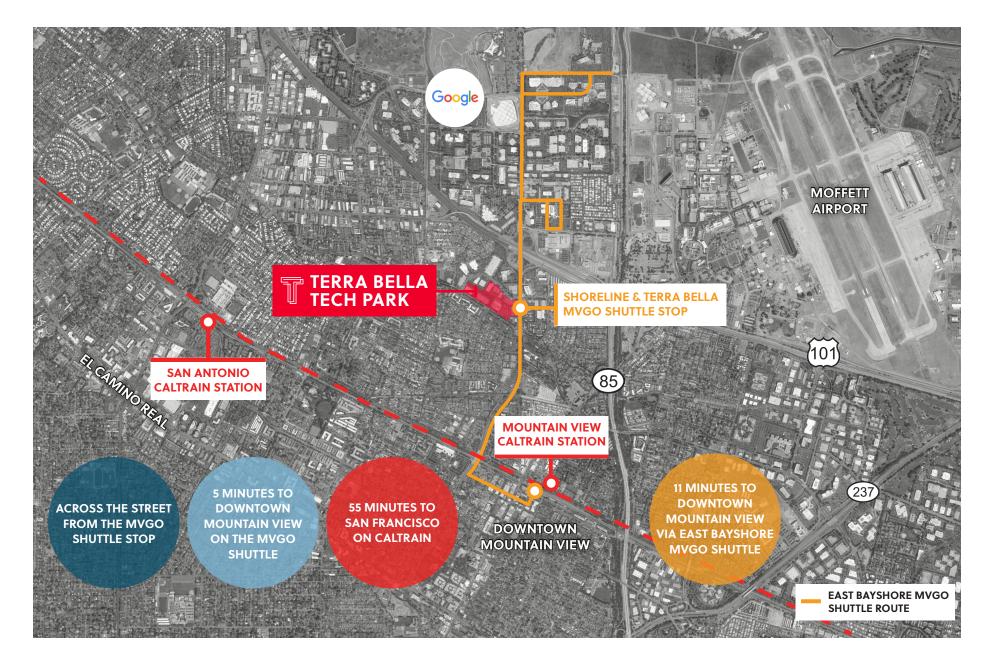

#### **PROPERTY HIGHLIGHTS**

- > Plug & Play
- > Suite 200: ±12,861 SF Office/R&D
- > Prime Silicon Valley Location
- > Flexible Lease Terms & Expansion Opportunities
- > Mountain View Amenities
- > Prominent Building & Monument Signage Opportunities
- > Abundant Parking Throughout Project
- > Immediate Access to Shoreline Blvd and Hwy 101
- > On-Site CalTrain Shuttle Station
- 5-Minute Shuttle to DTMV & CalTrain Station
- > Grade Level Loading
- > Potential Expansion to the entire ±25,000 SF Building on a Direct Basis