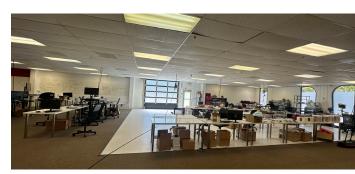

#### SUITE 200: ±12,861 SF OFFICE/R&D FOR SUBLEASE

#### **1215 TERRA BELLA AVE.** Suite 200: ±12,861 SF

| AVAILABILITY | Now                      |
|--------------|--------------------------|
| POWER        | 900A @ 277/480V, 3-Phase |
| LOADING      | 1 Grade Level            |
| HVAC         | 100%                     |
| PARKING      | 4/1,000                  |
| SIGNAGE      | Building & Monument      |
| COMMENTS     | Lab Space, Server Rooms, |

Open Break Room, Furniture Available, Mothers Room

VCT COMMON AREA