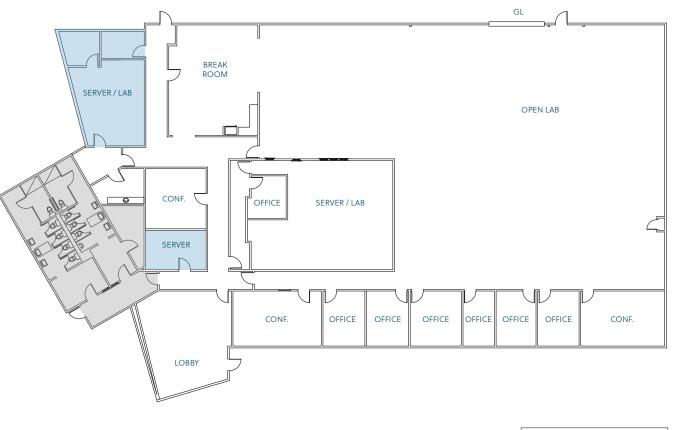

#### **1215 TERRA BELLA AVE.** Suite 200: ±12,861 SF

| AVAILABILITY | Now                      |
|--------------|--------------------------|
| POWER        | 900A @ 277/480V, 3-Phase |
| LOADING      | 1 Grade Level            |
| HVAC         | 100%                     |
| PARKING      | 4/1,000                  |
| SIGNAGE      | Building & Monument      |
| COMMENTS     | Lab Space, Server Rooms, |

Open Break Room, Furniture Available, Mothers Room

VCT COMMON AREA