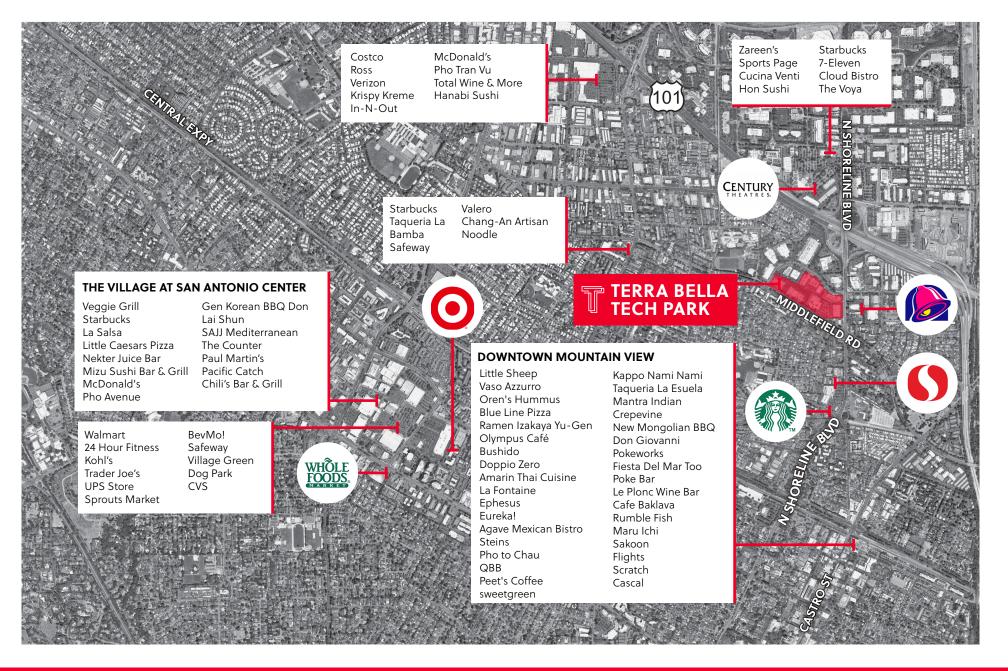

ediate Access to Shoreline Blvd and Hwy 101
- > On-Site CalTrain Shuttle Station
- 5-Minute Shuttle to DTMV & CalTrain Station
- > Grade Level Loading
- > Potential Expansion to the entire ±25,000 SF Building on a Direct Basis



#### SUITE 200: ±12,861 SF OFFICE/R&D FOR SUBLEASE



#### **1215 TERRA BELLA AVE.** Suite 200: ±12,861 SF



| AVAILABILITY | Now                      |
|--------------|--------------------------|
| POWER        | 900A @ 277/480V, 3-Phase |
| LOADING      | 1 Grade Level            |
| HVAC         | 100%                     |
| PARKING      | 4/1,000                  |
| SIGNAGE      | Building & Monument      |
| COMMENTS     | Lab Space, Server Rooms, |

Open Break Room, Furniture Available, Mothers Room





VCT COMMON AREA







### **NEARBY AMENITIES**











# **TERRA BELLA TECH PARK**

#### SUITE 200: ±12,861 SF OFFICE/R&D FOR SUBLEASE

**STEVEN JENAB** 

DIRECTOR +1 650 320 0211 steven.jenab@cushwake.com LIC #02085072 BRIAN RIEBEN EXECUTIVE MANAGING DIRECTOR +1 650 320 0262 brian.rieben@cushwake.com LIC #01850928

525 University Avenue, Suite 220, Palo Alto, California 94301 T +1 650 852 1200 | F +1 650 856 1098

cushmanwakefield.com



©August 16, 2023 2:40 PM Cushman & Wakefield. All rights reserved. The information contained in this communication is strictly confidential. This information has been obtained from sources believed to be reliable but has not been verified. No warranty or representation, express or implied, is made as to the condition of the property (or properties) referenced herein or as to the accuracy or completene