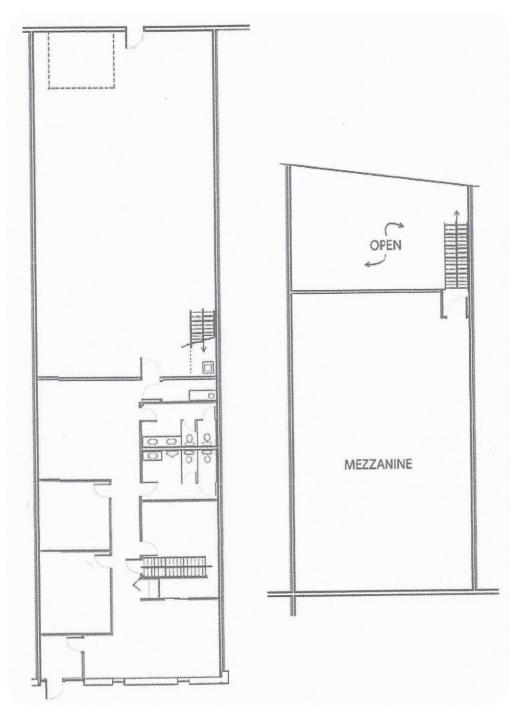

t** 1971 **Lease Rates** Negotiable

Clear Height 18' Total Tax/CAM \$4.90 PSF (2025)

## **Space Available**

| Suite | Total    | Office   | Mezzanine Office |
|-------|----------|----------|------------------|
| 7655  | 4,959 SF | 3,479 SF | 1,480 SF         |

| Suite | Total    | Warehouse | Office   | 2nd Level Office | Loading |
|-------|----------|-----------|----------|------------------|---------|
| 7685  | 5,083 SF | 1,875 SF  | 1,604 SF | 1,604 SF         | 1 dock  |

# **Edina Warehouse**

7651-7697 Washington Ave S, Edina, MN

### **Suite 7655**

1,480 SF Mezzanine Office 3,479 SF Office

4,959 SF Total







# **Edina Warehouse**

7651-7697 Washington Ave S, Edina, MN

### **Suite 7685**

1,604 SF Office 1,604 SF 2nd Level Office

1,875 SF Warehouse 5,083 SF Total

1 dock





# **Edina Warehouse**

7651-7697 Washington Ave S, Edina, MN











#### **Kris Smeltzer**

Executive Managing Director +1 952 837 8575 kris.smeltzer@cushwake.com

#### **Danny McNamara**

Senior Director +1 952 893 8895 danny.mcnamara@cushwake.com

#### Sam Gleason

Associate +1 952 241 1111 sam.gleason@cushwake.com

3500 American Blvd W Suite 200 Minneapolis, MN 55431 Main +1 952 831 1000 cushmanwakefield.com