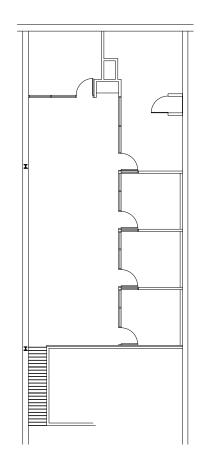

king





## **Edina Warehouse**

7651-7697 Washington Ave S, Edina, MN



### **Property Highlights**

Building Size 77,500 SF Fire Protection Fully sprinklered

**Year Built** 1971 **Lease Rates** Negotiable

Clear Height 18' Total Tax/CAM \$4.90 PSF (2025)

## **Space Available**

| Suite | Total    | Office   | Mezzanine Office |
|-------|----------|----------|------------------|
| 7655  | 4,959 SF | 3,479 SF | 1,480 SF         |

| Suite | Total    | Warehouse | Office   | 2nd Level Office | Loading |
|-------|----------|-----------|----------|------------------|---------|
| 7685  | 5,083 SF | 1,875 SF  | 1,604 SF | 1,604 SF         | 1 dock  |

# **Edina Warehouse**

7651-7697 Washington Ave S, Edina, MN

### **Suite 7655**

1,480 SF Mezzanine Office 3,479 SF Office

4,959 SF Total







# **Edina Warehouse**

7651-7697 Washington Ave S, Edina, MN

### **Suite 7685**

1,604 SF Office 1,604 SF 2nd Level Office

1,875 SF Warehouse 5,083 SF Total

1 dock





# **Edina Warehouse**

7651-7697 Washington Ave S, Edina, MN











#### **Kris Smeltzer**

Executive Managing Director +1 952 837 8575 kris.smeltzer@cushwake.com

#### **Danny McNamara**

Senior Director +1 952 893 8895 danny.mcnamara@cushwake.com

#### Sam Gleason

Associate +1 952 241 1111 sam.gleason@cushwake.com

3500 American Blvd W Suite 200 Minneapolis, MN 55431 Main +1 952 831 1000 cushmanwakefield.com