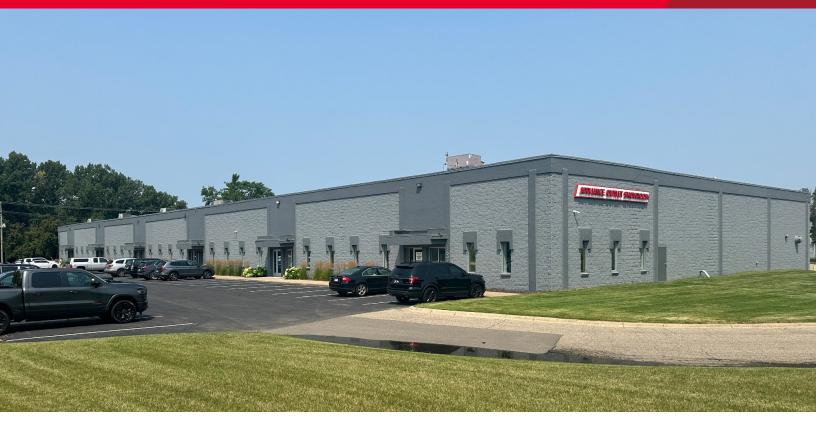

## **Edina Warehouse**

7651-7697 Washington Ave S, Edina, MN

### **Property Highlights**

- · Fantastic location in the Golden Triangle
- Many area amenities
- Great access to Hwy 169 and 494
- Fully sprinklered
- Weather protected truck court
- Covered loading
- Ample parking

### **Property Highlights**

Building Size 77,500 SF Fire Protection Fully sprinklered

**Year Built** 1971 **Lease Rates** Negotiable

Clear Height 18' Total Tax/CAM \$4.90 PSF (2025)