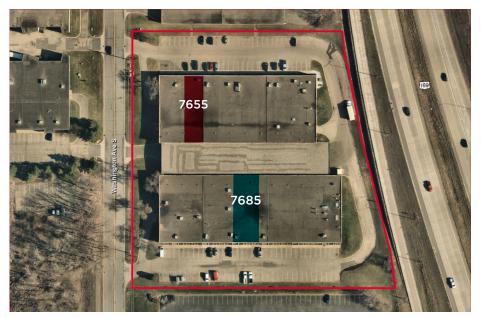

## **Edina Warehouse**

7651-7697 Washington Ave S, Edina, MN

## **Space Available**

| Suite | Total    | Office   | Mezzanine Office |
|-------|----------|----------|------------------|
| 7655  | 4,959 SF | 3,479 SF | 1,480 SF         |

| Suite | Total    | Warehouse | Office   | 2nd Level Office | Loading |
|-------|----------|-----------|----------|------------------|---------|
| 7685  | 5,083 SF | 1,875 SF  | 1,604 SF | 1,604 SF         | 1 dock  |