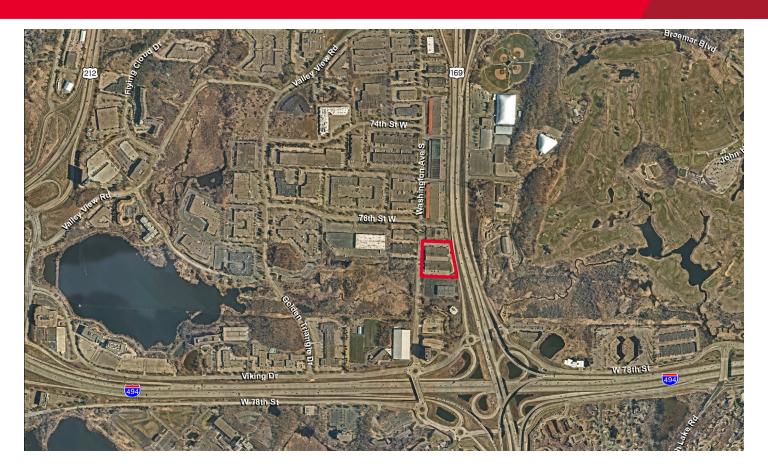

### **Property Highlights**

- · Fantastic location in the Golden Triangle
- Many area amenities
- Great access to Hwy 169 and 494
- Fully sprinklered
- Weather protected truck court
- Covered loading
- Ample parking