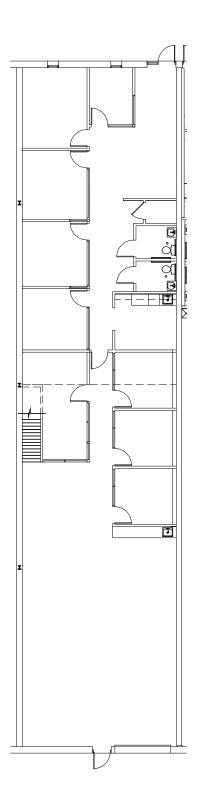

### **Suite 7685**

1,604 SF Office 1,604 SF 2nd Level Office

1,875 SF Warehouse 5,083 SF Total

1 dock