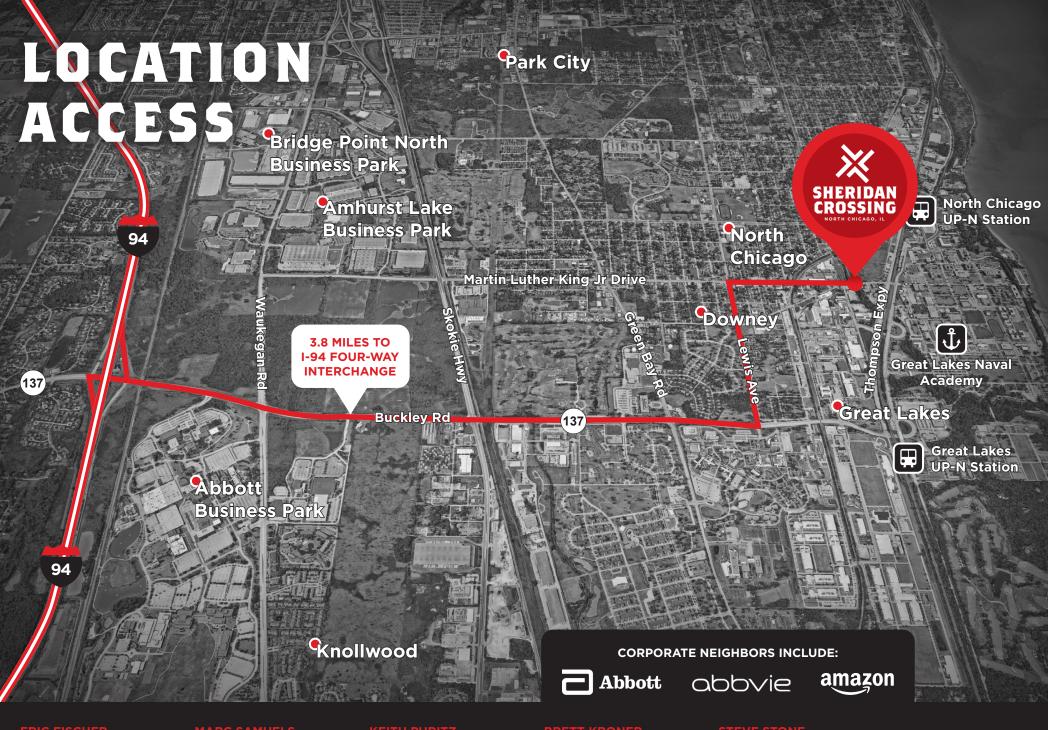

# TRANSPORTATION BREAKDOWN

CENTRALLY LOCATED BETWEEN
CHICAGO AND MILWAUKEE, SHERIDAN
CROSSING USERS CAN LEVERAGE
THE DYNAMIC TRANSPORTATION
INFRASTRUCTURE OF BOTH CITIES.

3.8 Miles to INTERSTATE 94 INTERCHANGE

4 Miles to WAUKEGAN, IL

19.7 Miles to **KENOSHA, WI** 

38.4 Miles to CHICAGO, IL

54.9 Miles to MILWAUKEE, WI

<1 Mile to
NORTH CHICAGO
METRA STATION

1 Mile to
GREAT LAKES
METRA STATION

9 Miles to
WAUKEGAN NATIONAL
AIRPORT (UGN)

30 Miles to
O'HARE INTERNATIONAL
AIRPORT (ORD)

48.8 Miles to
GENERAL MITCHELL
INTERNATIONAL
AIRPORT (MKE)