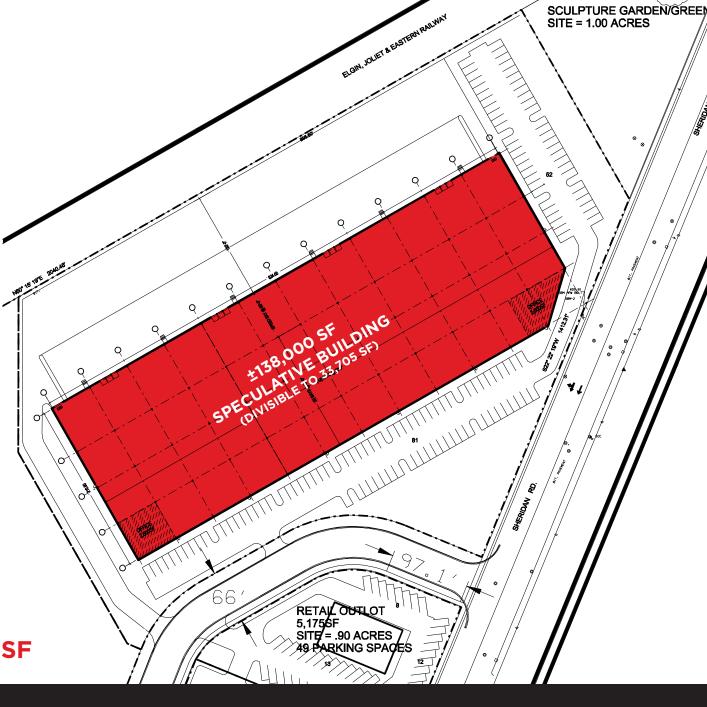

+1 847 720 1366 keith.puritz@cushwake.com BRETT KRONE

Executive Director

+1 847 720 1367 brett.kroner@cushwake.com **STEVE STONE** 

Director

MASTER SHERIDAN CROSSING OFFERS USERS UP TO ±138,000 SF OF INDUSTRIAL SPACE FOR LEASE AT THE CENTER OF **NORTH CHICAGO, IL.** SITE PLAN **AVAILABLE FOR LEASE FUTURE RETAIL** OCCUPIED/RESERVED **NOW LEASING UP TO ±138,000 SF DELIVERING** Q3 2021 COMING SOON... **FAST-CASUAL RESTAURANTS,** SIT-DOWN DINING, SERVICE RETAILERS, CAFÉS & MORE. HOME 🕖

### BUILDING SPECS

**AVAILABLE SPACE:** 

±138,000 SF (Divisible

to 33,705 SF)

**BUILDING SIZE:** 

±138,000 SF

**OFFICE:** 

To Suit

**CLEAR HEIGHT:** 

**TBD** 

**EXTERIOR DOCKS:** 12 (Expandable)

**DRIVE-IN DOORS:** 2

**BAY SIZE:** 

52' x 50' with 60'

Speed Bays

**SPRINKLERS:** 

**ESFR** 

**CAR PARKING:** 

133 Spaces

**LEASE RATE:** 

Subject to Offer

**FLEXIBLE UNITS STARTING AT 33,705 SF** 

Managing Director

+1 847 720 1369 eric.fischer@cushwake.com