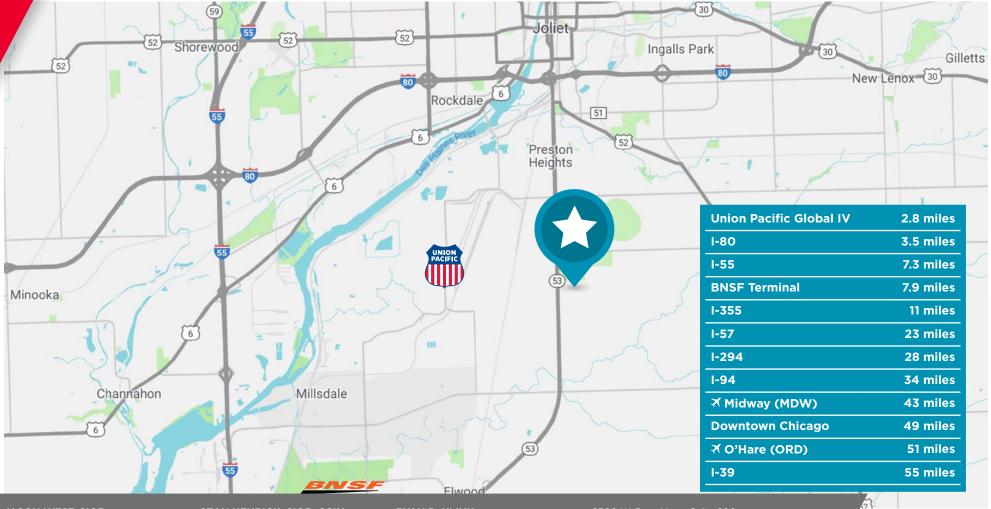

#### **RAIL SERVICE**

Immediate access to **BNSE** and Union Pacific intermodal terminals

**ACCESS** 

Strategically situated between I-80 and I-55 for easy access

#### LABOR

Leverage a workforce of over 1 million within a 45-minute drive

#### DISTRIBUTION

Reach 25% of the US population within one-day delivery