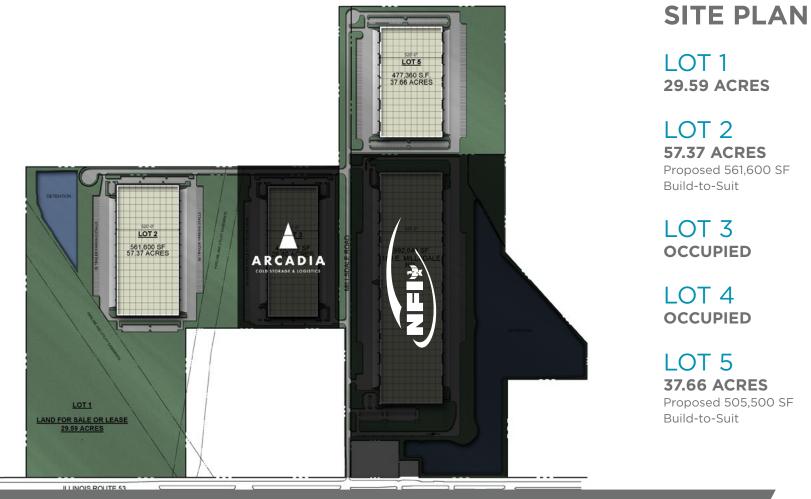

### LOCATION HIGHLIGHTS

SITE PLAN

Up to ±124.62 acres for sale or build-to-suit development