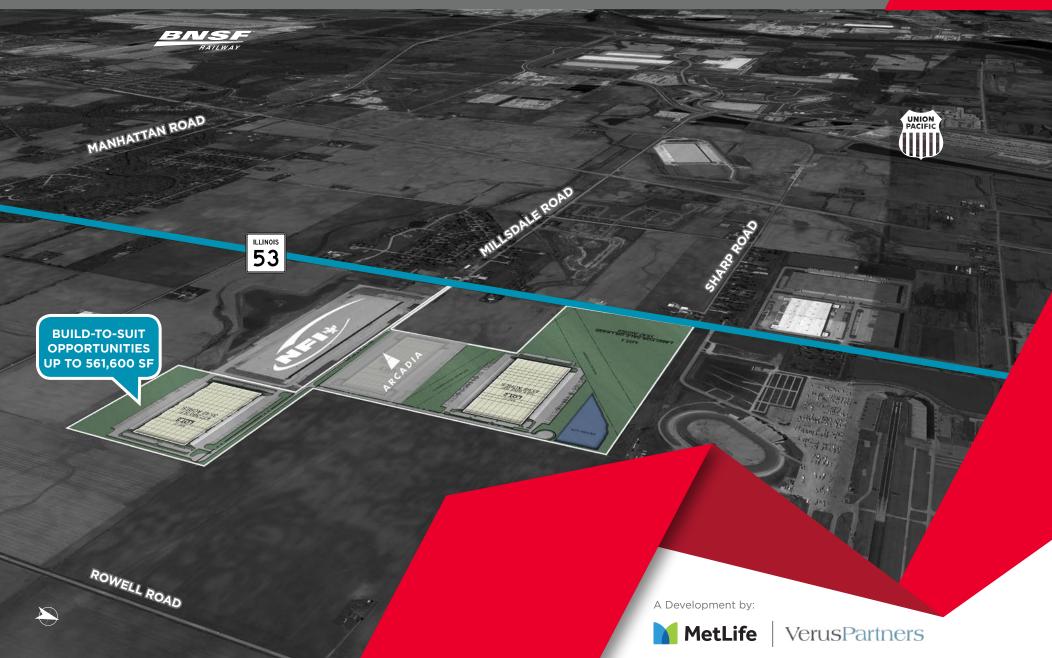

MILLSDALE RD & ROUTE 53, JOLIET, IL

±124.62 Acres Available For Sale or Build-To-Suit Development

CUSHMAN & WAKEFIELD

FLEXIBLE. ACCESSIBLE.

AVAILABLE.

MILLSDALE RD & ROUTE 53, JOLIET, IL

JASON WEST, SIOR Executive Vice Chair +1 847 518 3210 jason.west@cushwake.com SEAN HENRICK, SIOR, CCIM Vice Chair +1 847 518 3215 sean.henrick@cushwake.com

### LOCATION HIGHLIGHTS

SITE PLAN

Up to ±124.62 acres for sale or build-to-suit development

#### **RAIL SERVICE**

Immediate access to **BNSE** and Union Pacific intermodal terminals

**ACCESS** 

Strategically situated between I-80 and I-55 for easy access