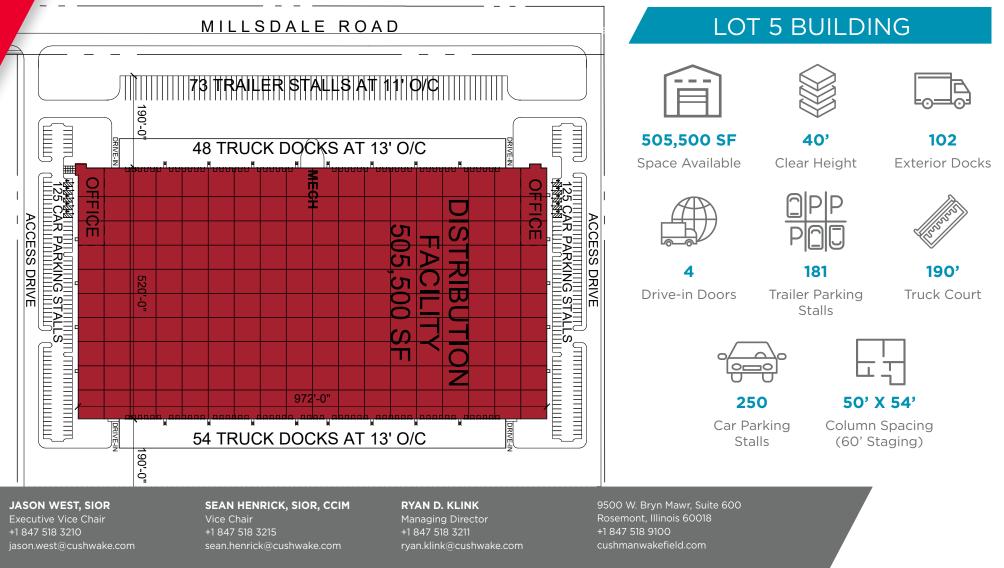

### LOCATION HIGHLIGHTS

SITE PLAN

Up to ±124.62 acres for sale or build-to-suit development