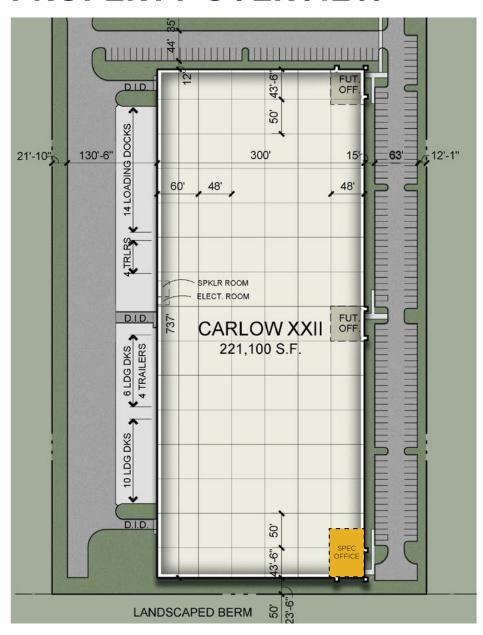

# **PROPERTY OVERVIEW**

- Space Available: 221,100 SF (Divisible)
- Existing Office Space: 2,540 SF
- Future Office Space: To Suit
- Clear Height: 36'
- Exterior Docks: 30
- Drive-In Doors: 3
- On-Site Parking: 187
- Trailer Stalls: 8
- Site: 10.61 Acres