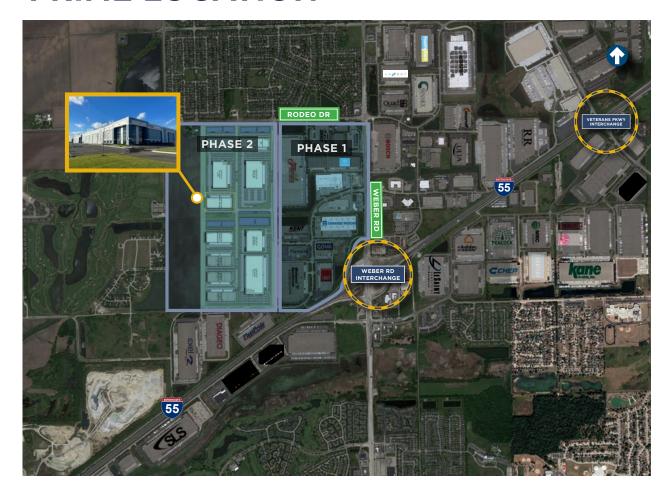

# PRIME LOCATION

**3** Speedway Station

1 Lifetime Fitness

Developed by Northern Builders, Inc., Carlow Corporate Center offers immediate accessibility to I-55 & I-355. Countless amenities including restaurants and shopping centers surround the immediate area.