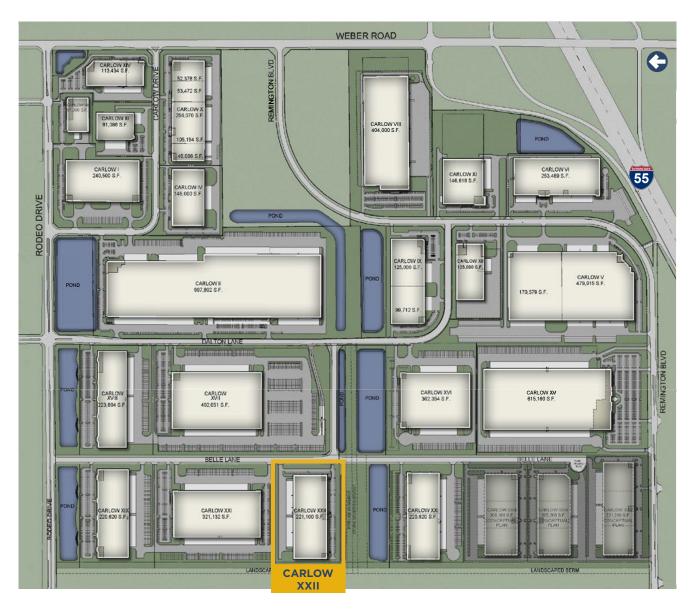

## THE IDEAL INDUSTRIAL PARK SETTING

### SITE HIGHLIGHTS

High Image Park & Building Features

Strategically Located Between Intermodals & UPS Hub

Access to Labor from Chicago & Joliet

Immediate Access to Interstate 55

Flexible Opportunities for Large & Mid-size Users

Catering to a Variety of Tenant Needs & Uses

Surrounded by Amenities including Hotels, Restaurants, Health Club & Gas Stations

Proven Owner/Developer with 90+ Year History

221,100 SF FOR LEASE (DIVISIBLE), 975 Belle Lane, Bolingbrook, IL