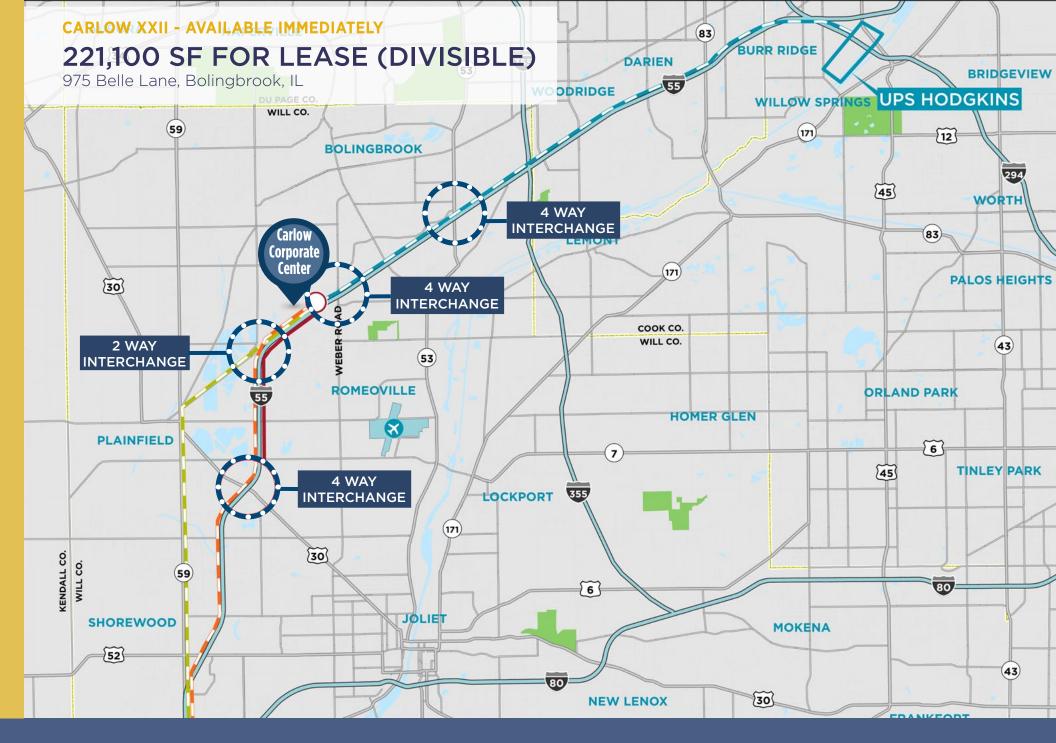

### SITE HIGHLIGHTS

High Image Park & Building Features

Strategically Located Between Intermodals & UPS Hub

Access to Labor from Chicago & Joliet

Immediate Access to Interstate 55

Flexible Opportunities for Large & Mid-size Users

Catering to a Variety of Tenant Needs & Uses

Surrounded by Amenities including Hotels, Restaurants, Health Club & Gas Stations

Proven Owner/Developer with 90+ Year History

221,100 SF FOR LEASE (DIVISIBLE), 975 Belle Lane, Bolingbrook, IL

# PRIME LOCATION

**3** Speedway Station

1 Lifetime Fitness

Developed by Northern Builders, Inc., Carlow Corporate Center offers immediate accessibility to I-55 & I-355. Countless amenities including restaurants and shopping centers surround the immediate area.