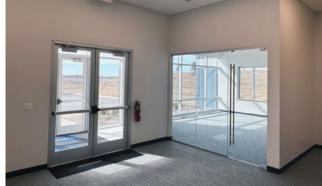

# **PROPERTY OVERVIEW**

- Space Available: 221,100 SF (Divisible)
- Existing Office Space: 2,540 SF
- Future Office Space: To Suit
- Clear Height: 36'
- Exterior Docks: 30
- Drive-In Doors: 3
- On-Site Parking: 187
- Trailer Stalls: 8
- Site: 10.61 Acres

221,100 SF FOR LEASE (DIVISIBLE), 975 Belle Lane, Bolingbrook, IL