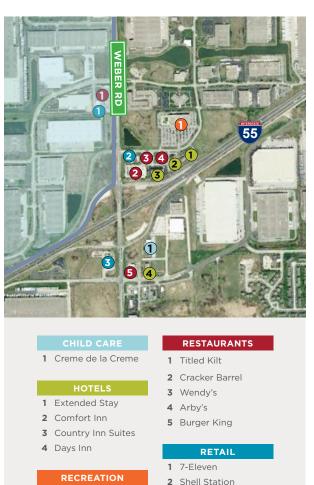

# PRIME LOCATION

**3** Speedway Station

1 Lifetime Fitness

Developed by Northern Builders, Inc., Carlow Corporate Center offers immediate accessibility to I-55 & I-355. Countless amenities including restaurants and shopping centers surround the immediate area.