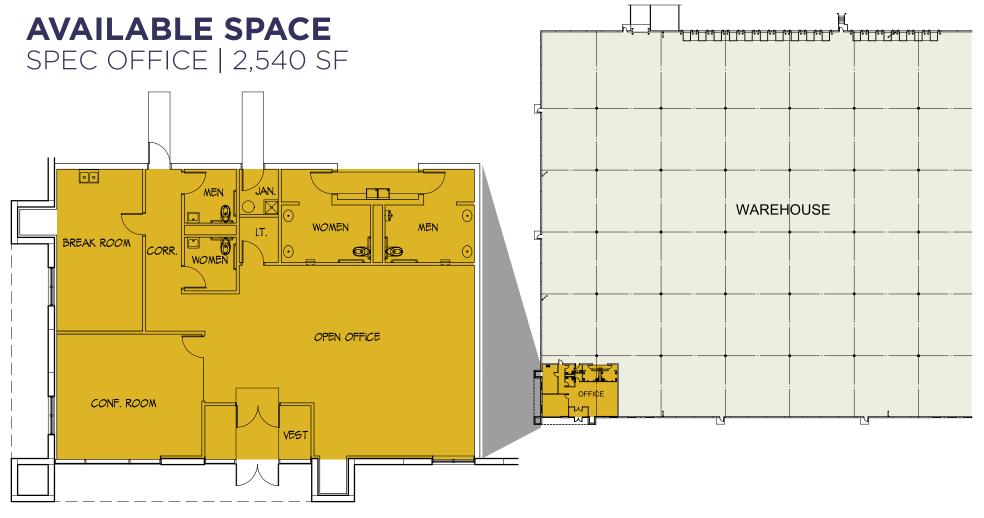

# **PROPERTY OVERVIEW**

- Space Available: 221,100 SF (Divisible)
- Existing Office Space: 2,540 SF
- Future Office Space: To Suit
- Clear Height: 36'
- Exterior Docks: 30
- Drive-In Doors: 3
- On-Site Parking: 187
- Trailer Stalls: 8
- Site: 10.61 Acres