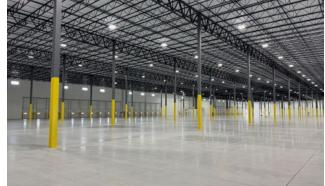

# **PROPERTY OVERVIEW**

- Space Available: 221,100 SF (Divisible)
- Existing Office Space: 2,540 SF
- Future Office Space: To Suit
- Clear Height: 36'
- Exterior Docks: 30
- Drive-In Doors: 3
- On-Site Parking: 187
- Trailer Stalls: 8
- Site: 10.61 Acres

221,100 SF FOR LEASE (DIVISIBLE), 975 Belle Lane, Bolingbrook, IL