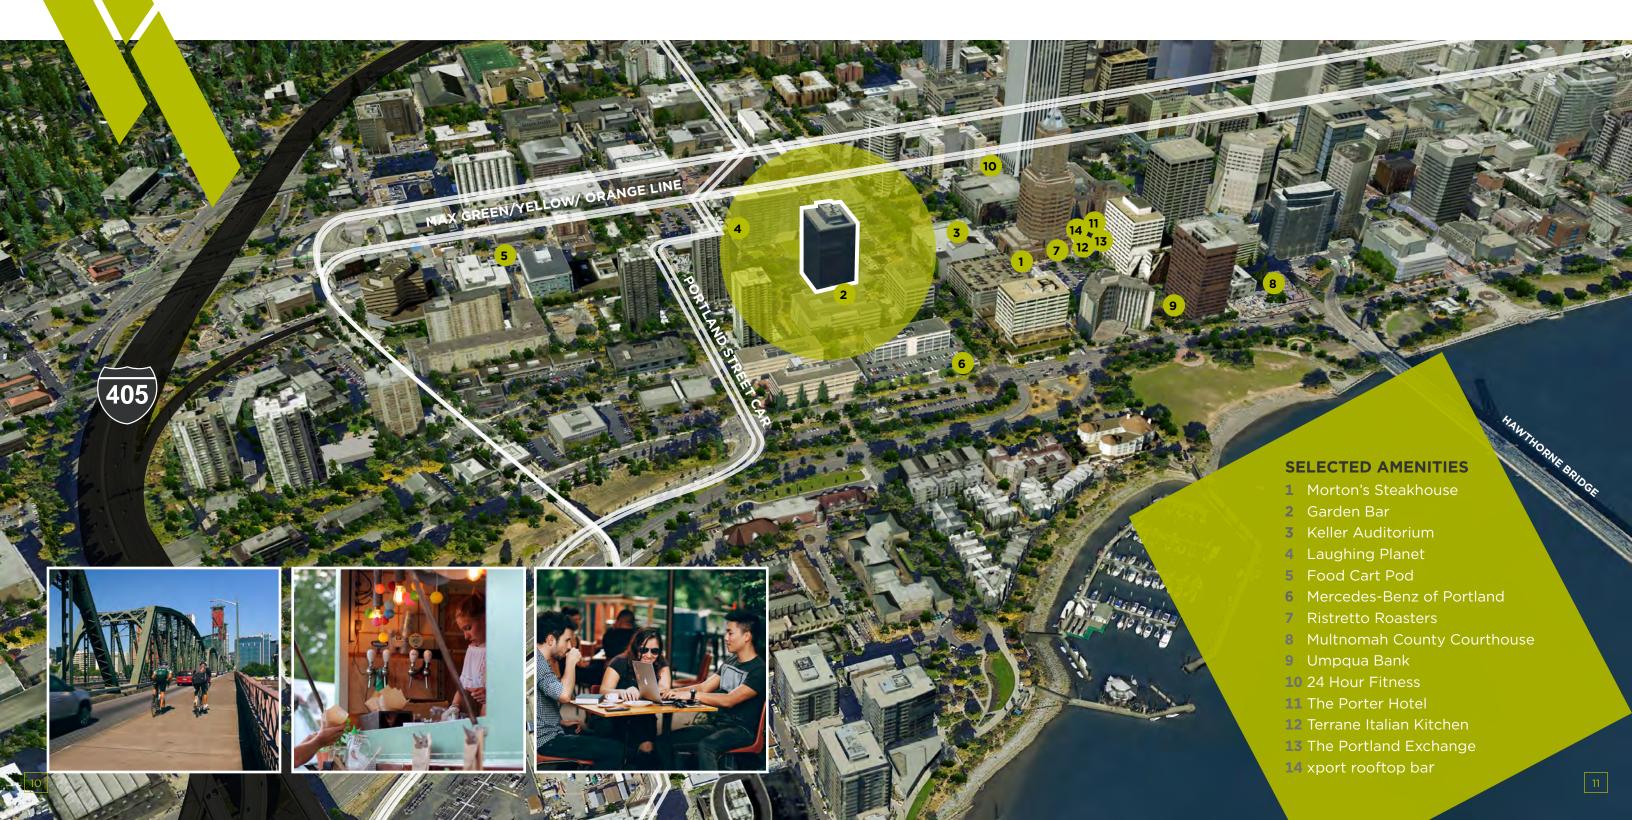

## Location FOUNTAIN DISTRICT

IN THE HEART OF PORTLAND'S FOUNTAIN DISTRICT and right across the street from the Keller Fountain and Keller Auditorium, 200 Market is located in a peaceful yet amenity-rich and accessible area of downtown. Stroll through 200 Market's "back yard," Pettygrove Park, and you will find a hidden pedestrian trail that threads through SW 2nd and 3rd all the way to Lincoln Street. Along this trail you will encounter Lovejoy Fountain Park and a shortcut to the PSU food card pod on Third Street.