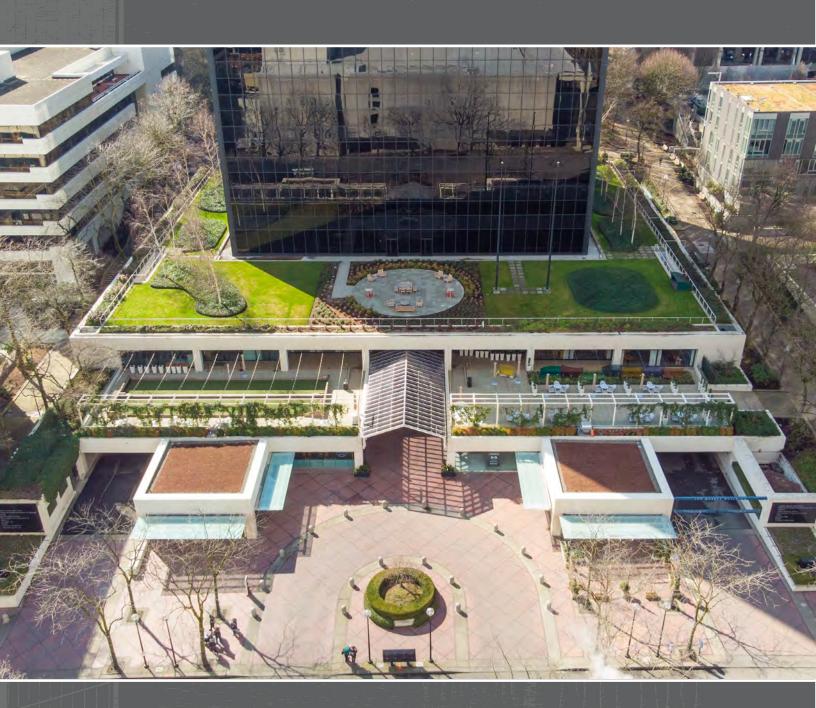

# -WELCOME TO200 MARKET BUILDING

Welcome TO 200 MARKET

- 2/1000 parking and complimentary valet
- Spacious lobby level patio featuring two regulation sized bocce ball courts available for all tenants to use at no charge
- Caffé Umbria on site offering artisan coffee, food, wine and cocktails, with an exclusive outdoor seating area which is covered and heated
- Award-winning Murata Japanese restaurant on site
- Bike Barn offering tenants street-level access to secured, indoor bike parking and additional comforts that make riding to work simple
- Unobstructed river and mountain views from upper floors
- On-site fitness and locker rooms
- Excellent location within walking distance from numerous restaurants: Garden Bar, The Xport Lounge, Terrane Italian Kitchen, the Portland Exchange, Q and Starbucks
- Located in the Fountain District, a serene area of downtown featuring a concourse of parks with beautiful fountains and sculptures which are connected by paved, landscaped walking trails.
   200 Market's "back yard" is Pettygrove Park.
- 4 blocks from the Waterfront Park; Keller Auditorium and Keller Fountain Park across the way
- · Responsive, on-site building staff

### **LOBBY LEVEL**

### **SUITE 160 | 5,160 RSF**

- Lobby exposure
- Private entrance
- Private patio access
- \$24.75 NNN

### SUITE 102 | 3,810 RSF

- Lobby exposure
- Restaurant infrastructure
- \$24.75 NNN

### **SUITE 100 | 1,221 RSF**

- Lobby exposure
- Adjacent to 49-person conference room
- \$26.50 Full Service