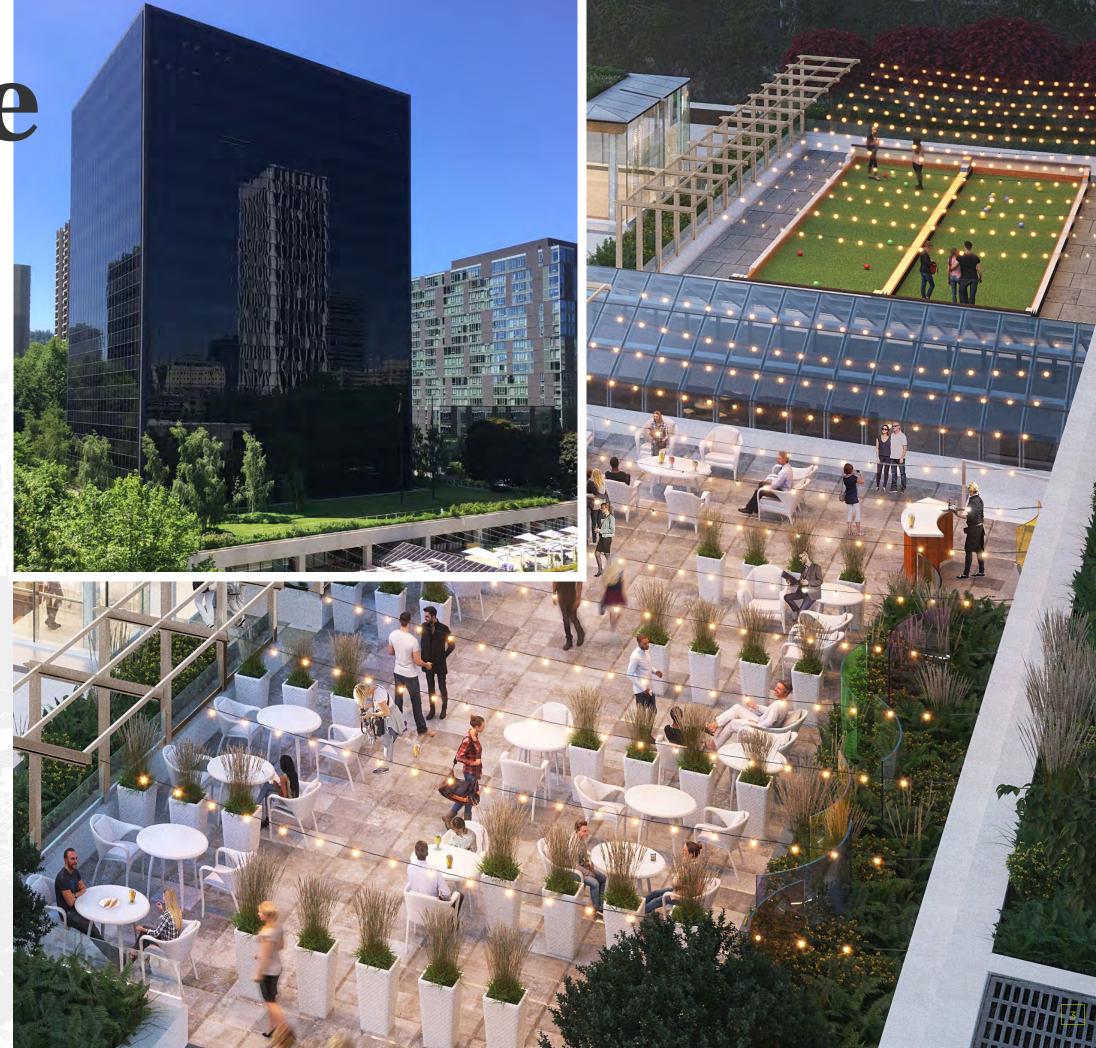

# -WELCOME TO200 MARKET BUILDING

Welcome TO 200 MARKET

- 2/1000 parking and complimentary valet
- Spacious lobby level patio featuring two regulation sized bocce ball courts available for all tenants to use at no charge
- Caffé Umbria on site offering artisan coffee, food, wine and cocktails, with an exclusive outdoor seating area which is covered and heated
- Award-winning Murata Japanese restaurant on site
- Bike Barn offering tenants street-level access to secured, indoor bike parking and additional comforts that make riding to work simple
- Unobstructed river and mountain views from upper floors
- On-site fitness and locker rooms
- Excellent location within walking distance from numerous restaurants: Garden Bar, The Xport Lounge, Terrane Italian Kitchen, the Portland Exchange, Q and Starbucks
- Located in the Fountain District, a serene area of downtown featuring a concourse of parks with beautiful fountains and sculptures which are connected by paved, landscaped walking trails.
   200 Market's "back yard" is Pettygrove Park.
- 4 blocks from the Waterfront Park; Keller Auditorium and Keller Fountain Park across the way
- · Responsive, on-site building staff