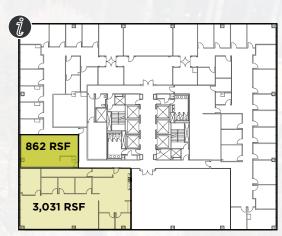

### 9TH FLOOR

### **SUITE 975 | 862 - 3,893 RSF**

- \$36.25 FS
- Corner office space, move-in ready
- 6 private offices & conference room