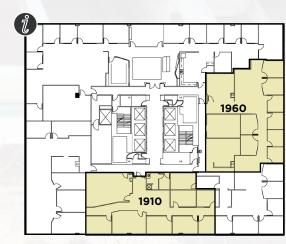

### 19TH FLOOR

### **SUITE 1910 + 1960 | ~3,400 RSF EACH**

- \$38.50 FS
- Great views
- Test fits available Click Here