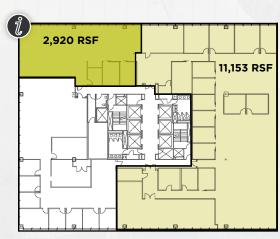

### **7TH FLOOR**

### **SUITE 700 | 2,920 - 14,073 RSF**

- \$35.75 FS
- Tech firm-friendly feel
- Divisible