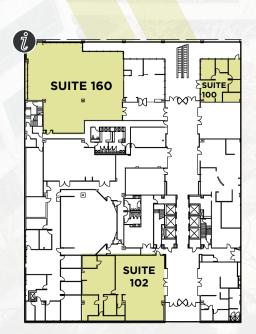

### **LOBBY LEVEL**

### **SUITE 160 | 5,160 RSF**

- Lobby exposure
- Private entrance
- Private patio access
- \$24.75 NNN

### SUITE 102 | 3,810 RSF

- Lobby exposure
- Restaurant infrastructure
- \$24.75 NNN

### **SUITE 100 | 1,221 RSF**

- Lobby exposure
- Adjacent to 49-person conference room
- \$26.50 Full Service