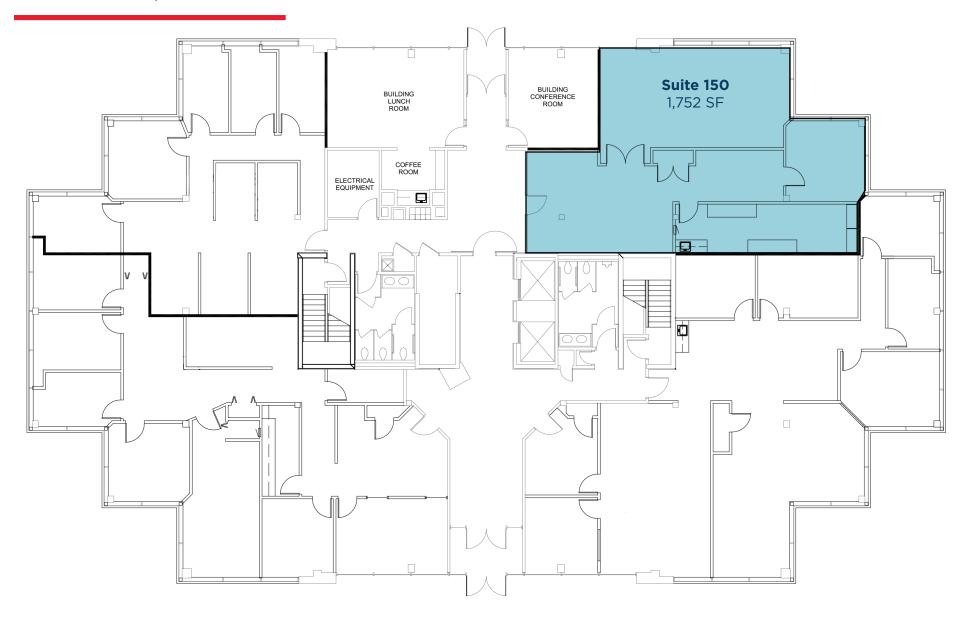

### **AVAILABLE SPACE**

| Suite       | SF             | Max Contiguous |
|-------------|----------------|----------------|
| 150<br>300B | 1,752<br>2.288 | 1,752<br>2.288 |
| 300D        | 2,200          | 2,200          |

## FIRST FLOOR