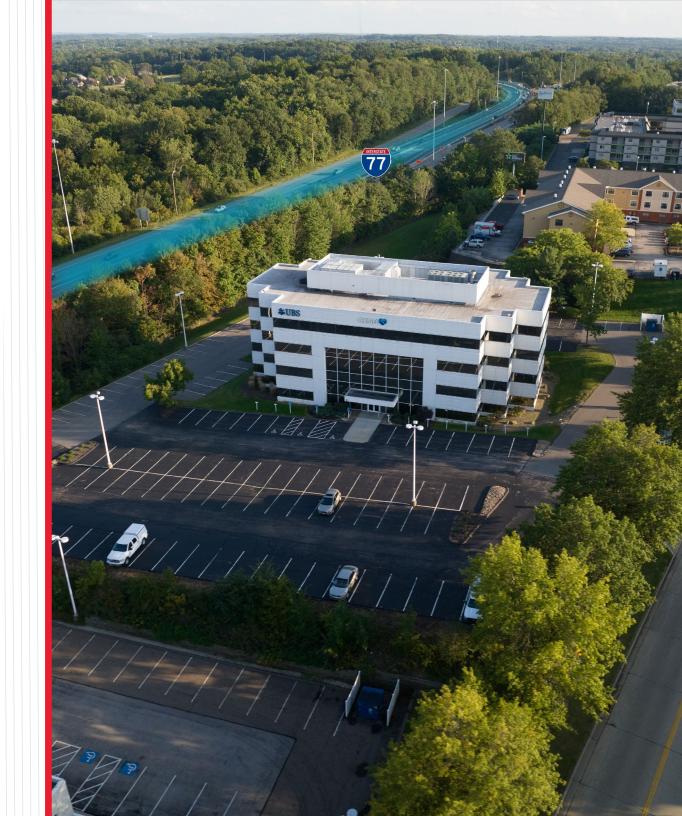

### **HIGHLIGHTS**

- Under New Ownership and Management
- Shared amenities in neighboring building include fitness center, conference rooms, café area, and an auditorium that are undergoing a customized reprogram
- Proximity to downtown Akron can be advantageous for businesses looking to tap into a larger talent pool and customer base
- The area is well-connected by major highways, including I-77 making it convenient for employees and clients to access

### **175 MONTROSE WEST**

AKRON, OHIO