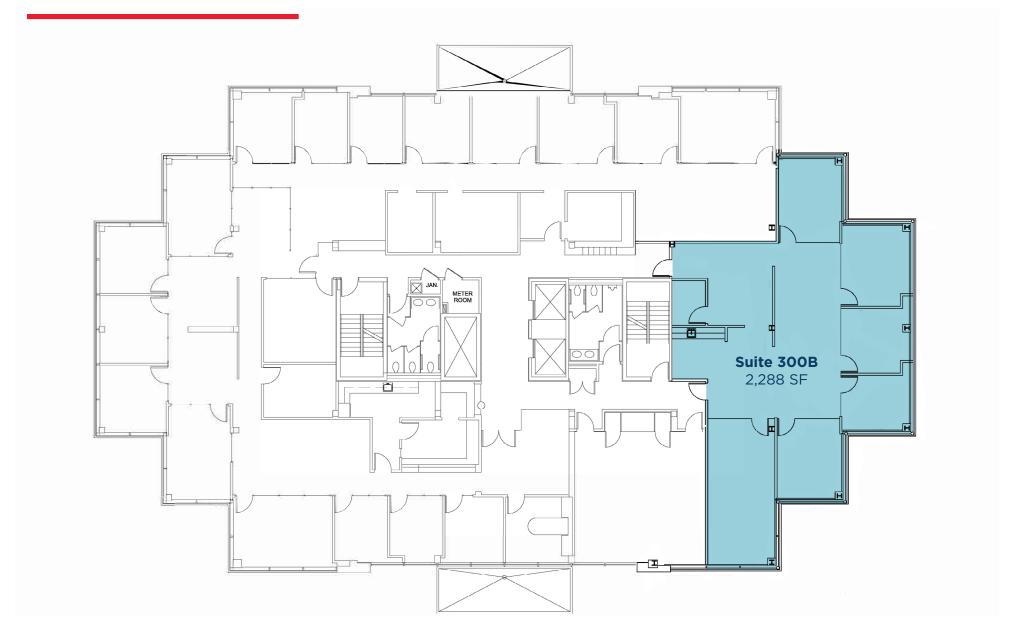

# **THIRD FLOOR**

RICO PIETRO, SIOR

Principal rpietro@crescorealestate.com +1 216 525 1473

### **AVAILABLE SPACE**

| Suite       | SF             | Max Contiguous |
|-------------|----------------|----------------|
| 150<br>300B | 1,752<br>2.288 | 1,752<br>2.288 |
| 300D        | 2,200          | 2,200          |