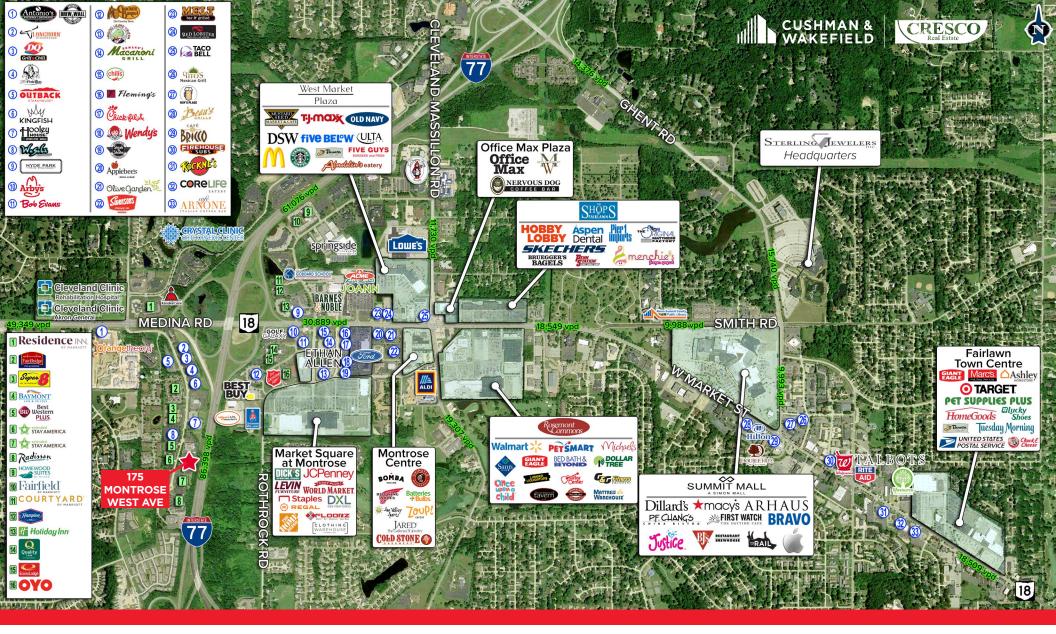

### **HIGHLIGHTS**

- Under New Ownership and Management
- Shared amenities in neighboring building include fitness center, conference rooms, café area, and an auditorium that are undergoing a customized reprogram
- Proximity to downtown Akron can be advantageous for businesses looking to tap into a larger talent pool and customer base
- The area is well-connected by major highways, including I-77 making it convenient for employees and clients to access