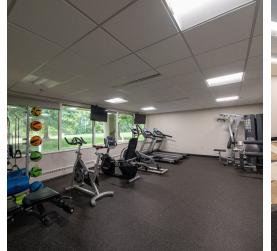

#### HIGHLIGHTS

- Under new ownership and management
- Amenities include fitness center, conference rooms, café area, and an auditorium that are undergoing a customized reprogram
- Variety of floor plans available
- Proximity to downtown Akron can be advantageous for businesses looking to tap into a larger talent pool and customer base
- The area is well-connected by major highways, including I-77 making it convenient for employees and clients to access