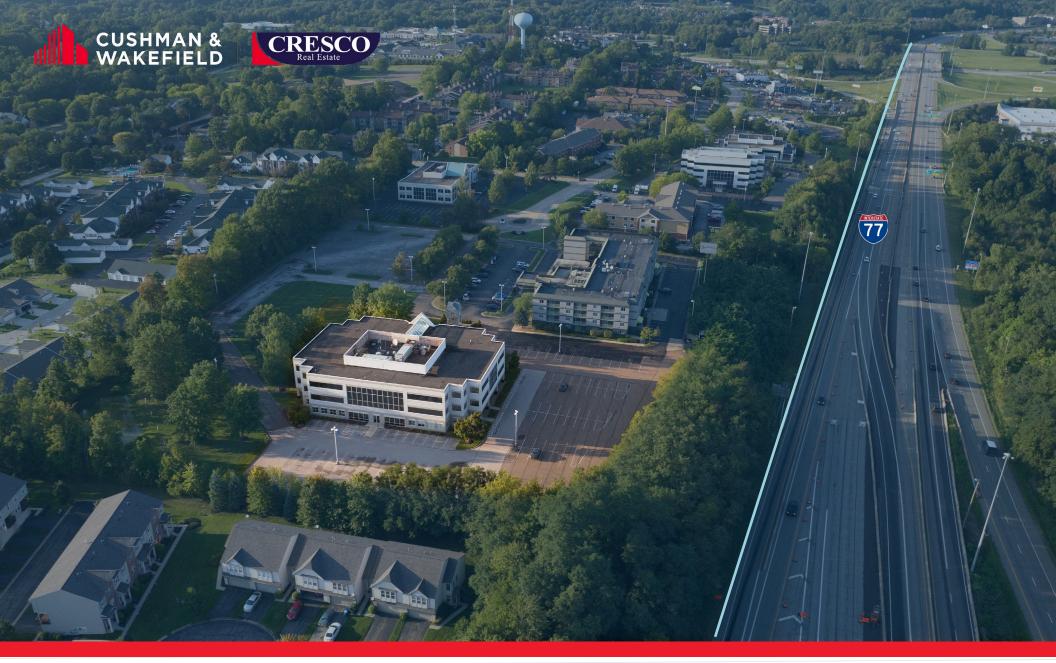

# OFFICE SPACE FOR LEASE 202 AT MONTROSE WEST AVENUE AKRON, OHIO 44321

# **202 MONTROSE WEST** AKRON, OHIO 44321

#### HIGHLIGHTS

- Under new ownership and management
- Amenities include fitness center, conference rooms, café area, and an auditorium that are undergoing a customized reprogram
- Variety of floor plans available
- Proximity to downtown Akron can be advantageous for businesses looking to tap into a larger talent pool and customer base
- The area is well-connected by major highways, including I-77 making it convenient for employees and clients to access