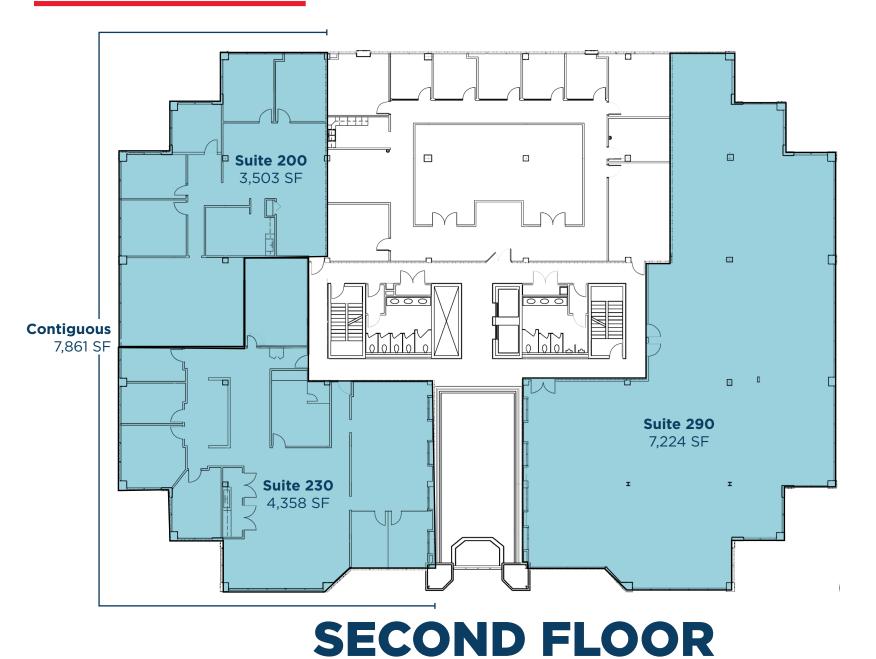

#### AVAILABLE SPACE

| Suite             | SF       | Max Contiguous |
|-------------------|----------|----------------|
| 100*              | 5,654 SF | 5,654 SF       |
| 160               | 1,822 SF | 1,822 SF       |
| 200               | 3,503 SF | 7,861 SF       |
| 230               | 4,358 SF | 7,861 SF       |
| 290*              | 7,224 SF | 7,224 SF       |
| 315               | 2,589 SF | 4,496 SF       |
| 325<br>*Demisable | 1,907 SF | 4,496 SF       |

### **202 MONTROSE WEST**

AKRON, OHIO 44321