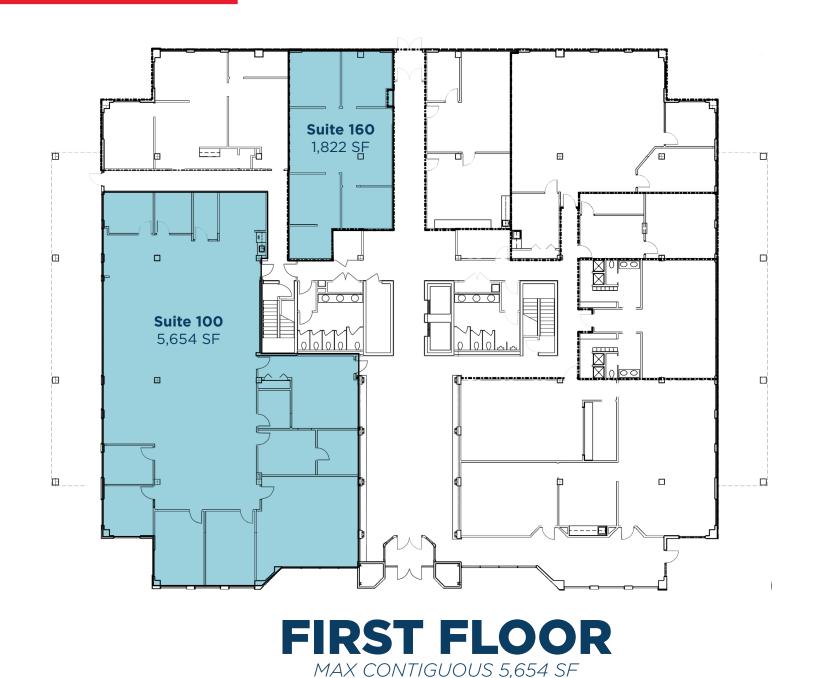

#### AVAILABLE SPACE

| Suite             | SF       | Max Contiguous |
|-------------------|----------|----------------|
| 100*              | 5,654 SF | 5,654 SF       |
| 160               | 1,822 SF | 1,822 SF       |
| 200               | 3,503 SF | 7,861 SF       |
| 230               | 4,358 SF | 7,861 SF       |
| 290*              | 7,224 SF | 7,224 SF       |
| 315               | 2,589 SF | 4,496 SF       |
| 325<br>*Demisable | 1,907 SF | 4,496 SF       |