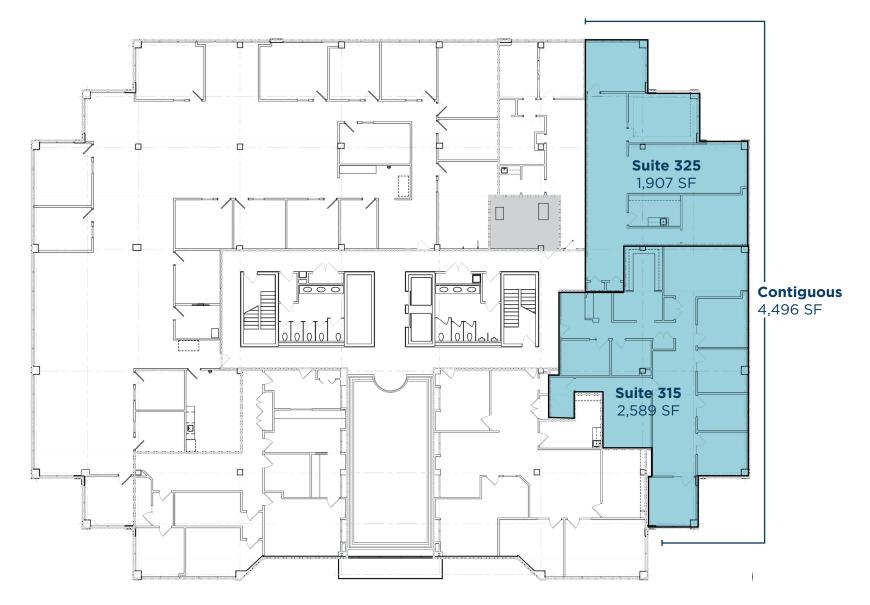

#### AVAILABLE SPACE

| Suite             | SF       | Max Contiguous |
|-------------------|----------|----------------|
| 100*              | 5,654 SF | 5,654 SF       |
| 160               | 1,822 SF | 1,822 SF       |
| 200               | 3,503 SF | 7,861 SF       |
| 230               | 4,358 SF | 7,861 SF       |
| 290*              | 7,224 SF | 7,224 SF       |
| 315               | 2,589 SF | 4,496 SF       |
| 325<br>*Demisable | 1,907 SF | 4,496 SF       |

### **202 MONTROSE WEST**

AKRON, OHIO 44321

MAX CONTIGUOUS 7,889SF