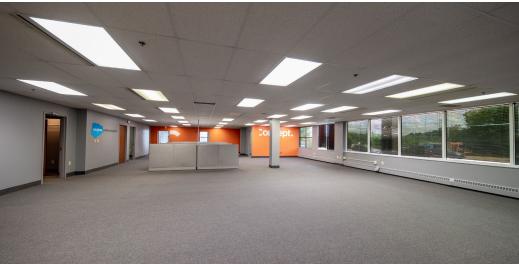

### **202 MONTROSE WEST**

AKRON, OHIO 44321

MAX CONTIGUOUS 7,889SF

#### AVAILABLE SPACE

| Suite             | SF       | Max Contiguous |
|-------------------|----------|----------------|
| 100*              | 5,654 SF | 5,654 SF       |
| 160               | 1,822 SF | 1,822 SF       |
| 200               | 3,503 SF | 7,861 SF       |
| 230               | 4,358 SF | 7,861 SF       |
| 290*              | 7,224 SF | 7,224 SF       |
| 315               | 2,589 SF | 4,496 SF       |
| 325<br>*Demisable | 1,907 SF | 4,496 SF       |