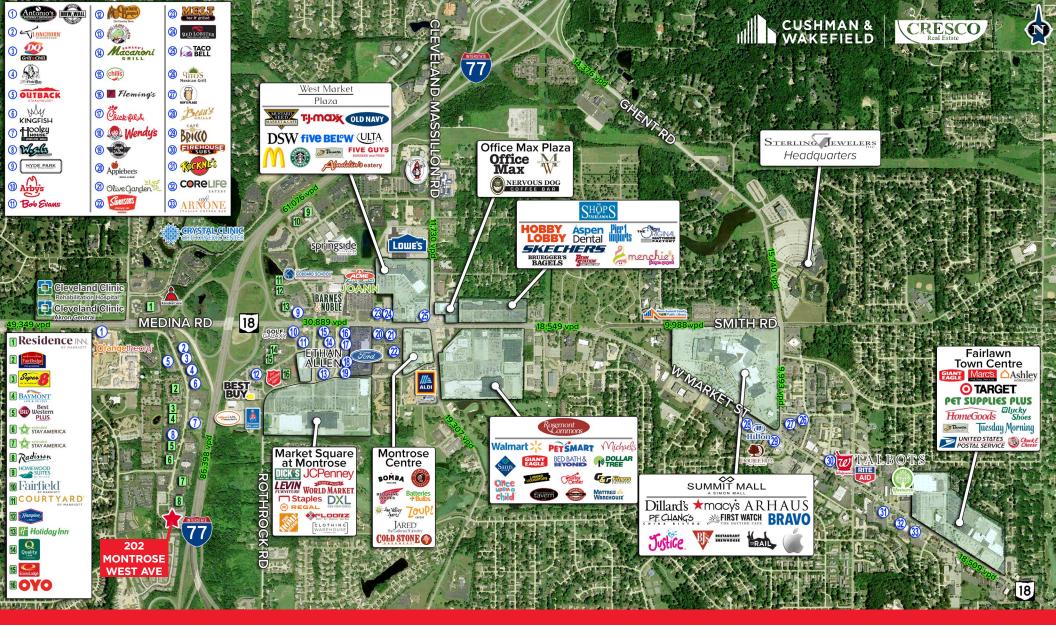

#### HIGHLIGHTS

- Under new ownership and management
- Amenities include fitness center, conference rooms, café area, and an auditorium that are undergoing a customized reprogram
- Variety of floor plans available
- Proximity to downtown Akron can be advantageous for businesses looking to tap into a larger talent pool and customer base
- The area is well-connected by major highways, including I-77 making it convenient for employees and clients to access