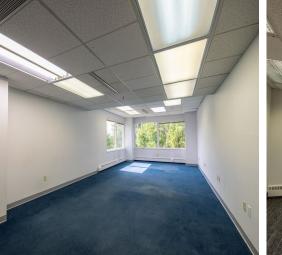

### **202 MONTROSE WEST**

AKRON, OHIO 44321

#### AVAILABLE SPACE

| Suite             | SF       | Max Contiguous |
|-------------------|----------|----------------|
| 100*              | 5,654 SF | 5,654 SF       |
| 160               | 1,822 SF | 1,822 SF       |
| 200               | 3,503 SF | 7,861 SF       |
| 230               | 4,358 SF | 7,861 SF       |
| 290*              | 7,224 SF | 7,224 SF       |
| 315               | 2,589 SF | 4,496 SF       |
| 325<br>*Demisable | 1,907 SF | 4,496 SF       |