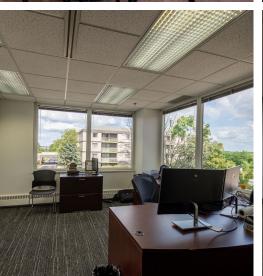

### **202 MONTROSE WEST**

AKRON, OHIO 44321

#### AVAILABLE SPACE

| Suite             | SF       | Max Contiguous |
|-------------------|----------|----------------|
| 100*              | 5,654 SF | 5,654 SF       |
| 160               | 1,822 SF | 1,822 SF       |
| 200               | 3,503 SF | 7,861 SF       |
| 230               | 4,358 SF | 7,861 SF       |
| 290*              | 7,224 SF | 7,224 SF       |
| 315               | 2,589 SF | 4,496 SF       |
| 325<br>*Demisable | 1,907 SF | 4,496 SF       |