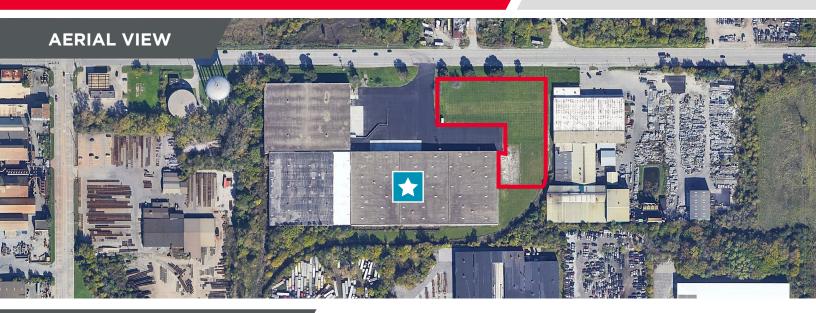

## **480 EAST LINCOLN HWY**

Chicago Heights, IL

**2.07 ACRES** 

### **PROPERTY HIGHLIGHTS**

Acres:

2.07

Trailer Positions:

70 (55' Stalls)

Lease Rate:

**Subject to Offer** 

Site is:

Paved, fenced, lit, gated