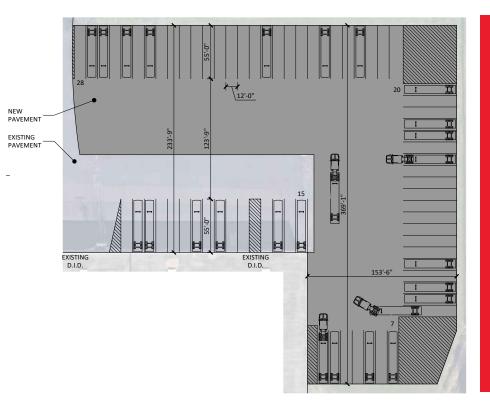

## TRAILER PARKING PLAN

### **PROPERTY HIGHLIGHTS**

Acres:

2.07

Trailer Positions:

70 (55' Stalls)

Lease Rate:

**Subject to Offer** 

Site is:

Paved, fenced, lit, gated