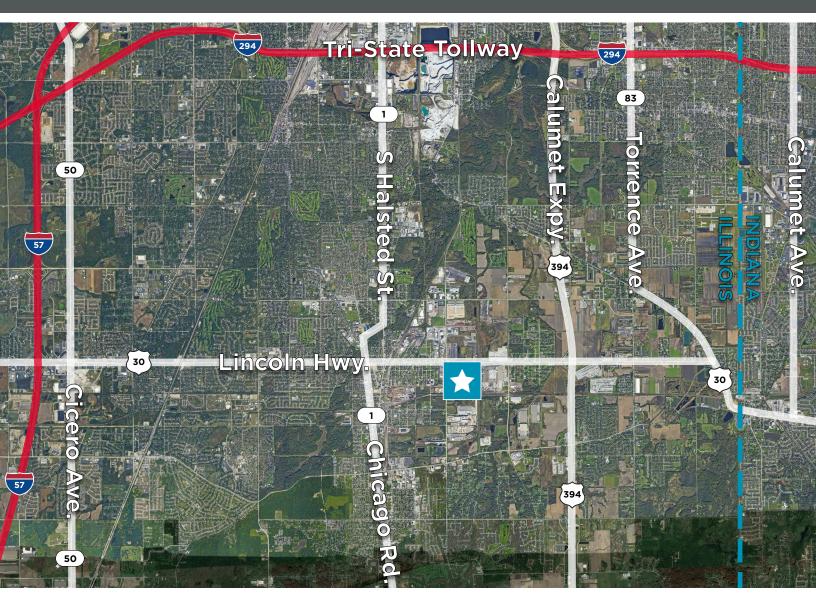

## **480 EAST LINCOLN HWY**

Chicago Heights, IL

**2.07 ACRES** 



## TRAILER PARKING PLAN



### **PROPERTY HIGHLIGHTS**

Acres:

2.07

Trailer Positions:

70 (55' Stalls)

Lease Rate:

**Subject to Offer** 

Site is:

Paved, fenced, lit, gated



# **480 EAST LINCOLN HWY**

Chicago Heights, IL

**2.07 ACRES** 

## **AERIAL MAP**



For More Information, Please Contact:

#### **RYAN KLINK**

Managing Director +1 847 518 3211 ryan.klink@cushwake.com

©2023 Cushman & Wakefield. All rights reserved. The information contained in this communication is strictly confidential. This information has been obtained from sources believed to be reliable but has not been verified. NO WARRANTY OR REPRESENTATION, EXPRESS OR IMPLIED, IS MADE AS TO THE CONDITION OF THE PROPERTY OR PROPERTIES) REFERENCED HEREIN OR AS TO THE ACCURACY OR COMPLETENESS OF THE INFORMATION CONTAINED HEREIN, AND SAME IS SUBJECT TO ERRORS, OMISSIONS, CHANGE OF PRICE, RENTAL OR OTHER CONDITIONS, WITHDRAWAL WITHOUT NOTICE, AND TO ANY SPECIAL LISTING CONDITIONS IMPOSED BY THE PROPERTY OWNER(S). ANY PROJECTIONS, OPINIONS OR ESTIMATES ARE SUBJECT TO UNCERTAINTY AND