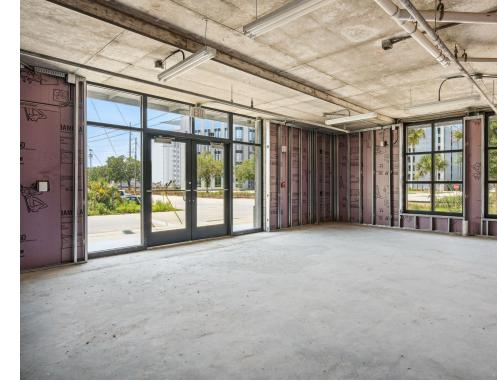

# FLOOR PLANS

Multiple Retail or Office Suites Available

- Small Retail and Office Units Available
- Sizes Range from ±1,436 1,622 RSF
- Within 0.5 Mile of ±1,450 Multifamily Units (275 Units Within Foundry Point)
- Walking Distance from New Multi-Tenanted Office Developments
- Free Surface Parking