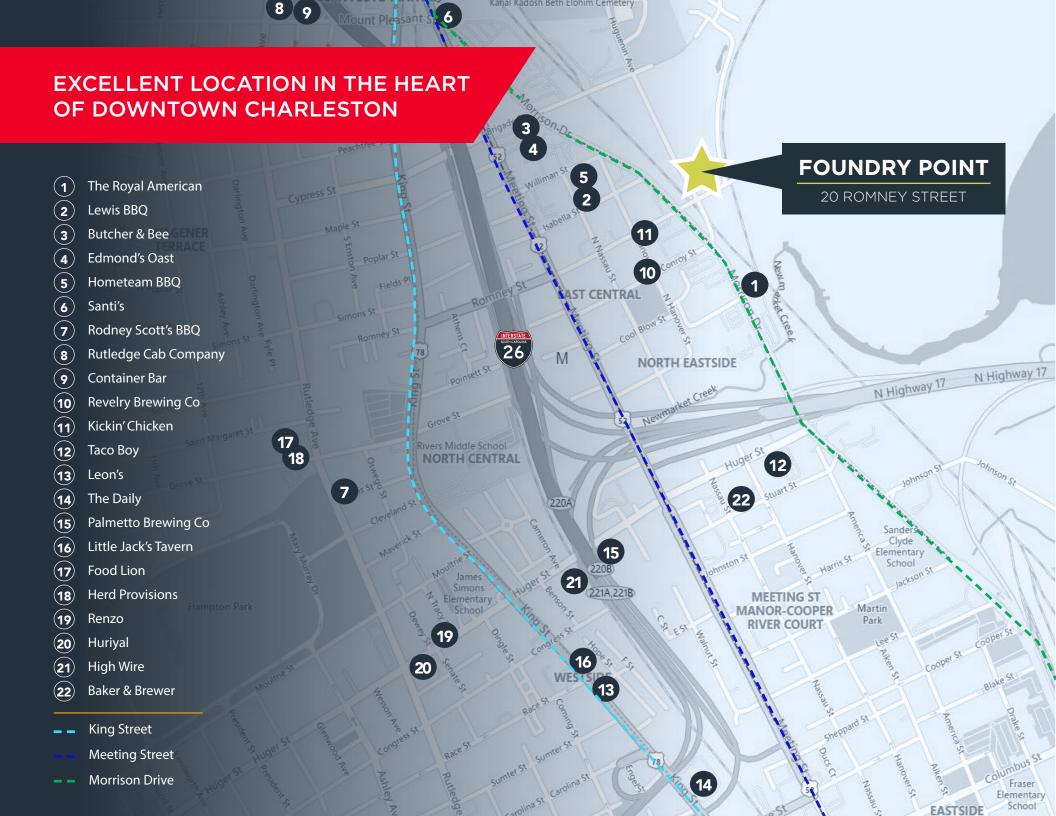

# FLOOR PLANS

Multiple Retail or Office Suites Available

- Small Retail and Office Units Available
- Sizes Range from ±1,436 1,622 RSF
- Within 0.5 Mile of ±1,450 Multifamily Units (275 Units Within Foundry Point)
- Walking Distance from New Multi-Tenanted Office Developments
- Free Surface Parking