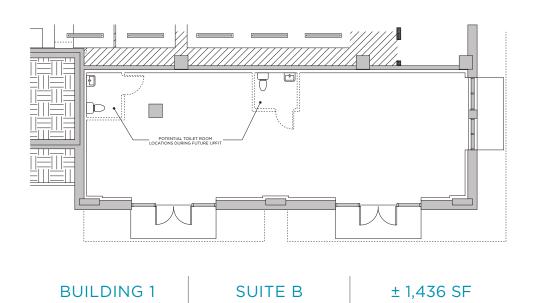

Multiple Retail or Office Suites Available





- Small Retail and Office Units Available
- Sizes Range from ±1,436 1,622 RSF
- Within 0.5 Mile of ±1,450 Multifamily Units (275 Units Within Foundry Point)
- Walking Distance from New Multi-Tenanted Office Developments
- Free Surface Parking



## **AERIAL MAP**



- 1 Charleston Tech Center Class A Office (88,000 RSF)
- **The Morris**Class A Office (115,000 RSF)
- **Atlantic on Romney Apartments** (304 Units)

- The Merchant Apartments (231 Units)
- **5** The Rumney Apartments (34 Units)
- **45 Romney Street** (Kickin' Chicken, Crust Wood Fired Pizza)

- **7** Revelry Brewing
- 8 1 Cool Blow Class A Office (45,000 RSF)
- Madison Station Apartments (36 Units)



# FLOOR PLANS





# FLOOR PLANS





## **PHOTOGRAPHY**

















### **NICK TANANA**

O +1 843 724 0109 C +1 240 793 4580 nick.tanana@cushwake.com

#### **BRADY DASHIELL**

O +1 843 724 0106 C +1 443 655 4334 brady.dashiell@cushwake.com

115 Central Island Street Charleston, SC 29492 +1 843 724 0100 cushmanwakefield.com

©2025 Cushman & Wakefield. All rights reserved. The information contained in this communication is strictly confidential. This information has been obtained from sources believed to be reliable but has not been verified. NO WARRANTY OR REPRESENTATION, EXPRESS OR IMPLIED, IS MADE AS TO THE CONDITION OF THE PROPERTY (OR PROPERTIES) REFERENCED HEREIN OR AS TO THE ACCURACY OR COMPLETENESS OF THE INFORMATION CONTAINED HEREIN, AND SAME IS SUBMITTED SUBJECT TO ERRORS, OMISSIONS, CHANGE