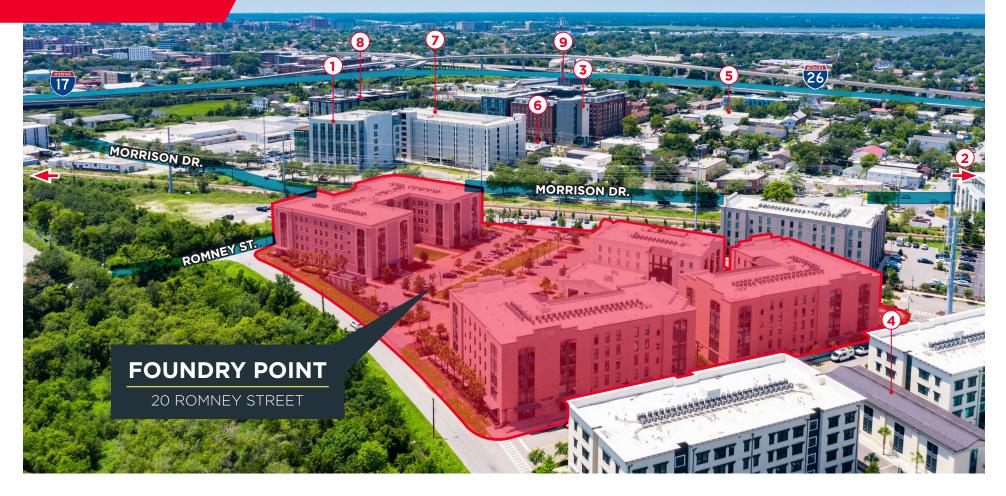

## **AERIAL MAP**

- 1 Charleston Tech Center Class A Office (88,000 RSF)
- **The Morris**Class A Office (115,000 RSF)
- **Atlantic on Romney Apartments** (304 Units)

- The Merchant Apartments (231 Units)
- **5** The Rumney Apartments (34 Units)
- **45 Romney Street** (Kickin' Chicken, Crust Wood Fired Pizza)

- **7** Revelry Brewing
- 8 1 Cool Blow Class A Office (45,000 RSF)
- Madison Station Apartments (36 Units)