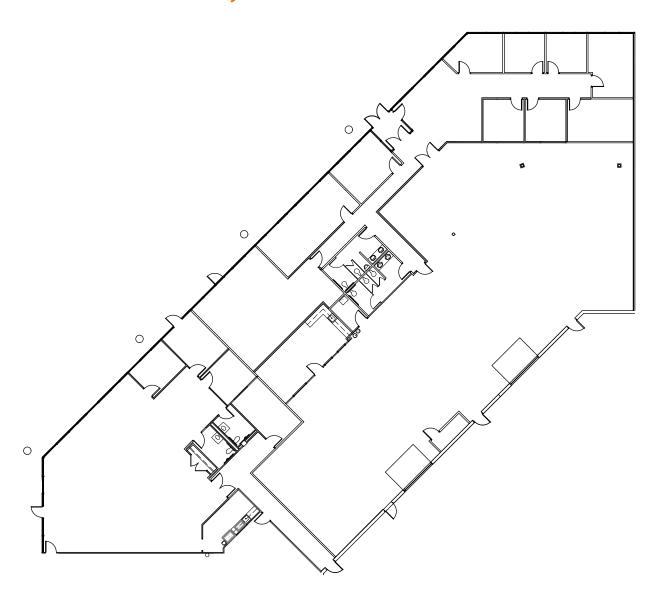

# 7102-7195 LAKEVIEW PARKWAY W. DRIVE SUITE 7114 - 9,735 SF

- >>> 9,735 SF available
- >>> 4,050 SF office
- >>> Two (2) drive-in doors
- >>> Ability for fully climate controlled warehouse

Owned By