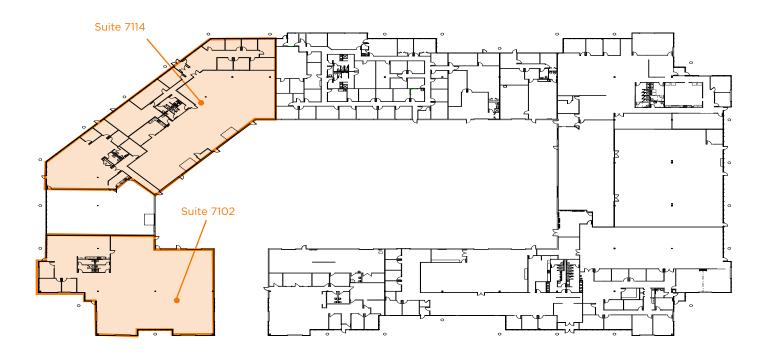

## 7102-7196 LAKEVIEW PARKWAY W. DRIVE SITE PLAN

### Current Availabilities

#### **Suite 7102**

- >>> 9,176 SF available
- >>> 2,100 SF office
- >>> One (1) drive-in door

#### **Suite 7114**

- 9,735 SF available
- 4,050 SF office
- Two (2) drive-in doors
- Ability for fully climate controlled warehouse

Owned By