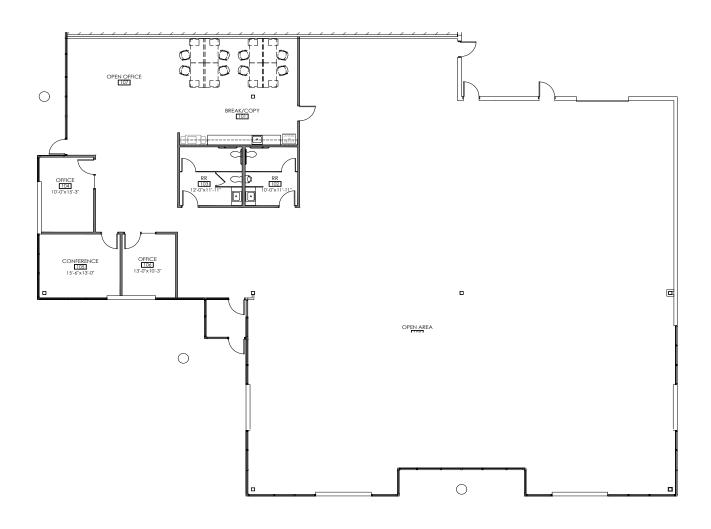

# 7102-7195 LAKEVIEW PARKWAY W. DRIVE SUITE 7102 - 9,176 SF

- >>> 9,176 SF available
- >>> 2,100 SF office
- >>> One (1) drive-in door

Owned By