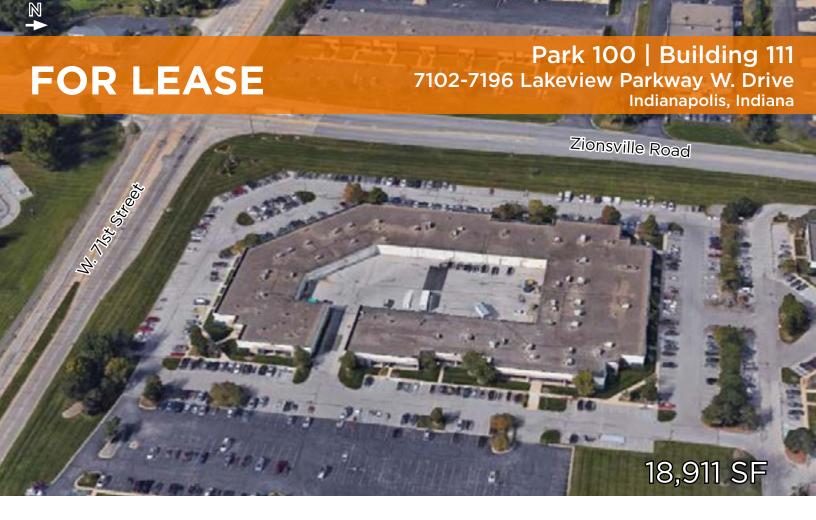

### Property Features

78,000 SF building size

7.91 acres total site size

14' clear height

Ample car parking

Zionsville Road/71st Street signage

### Current **Availabilities**

Suite 7102 - 9,176 SF **VIRTUAL TOUR** 

Suite 7114 - 9,735 SF **VIRTUAL TOUR** 