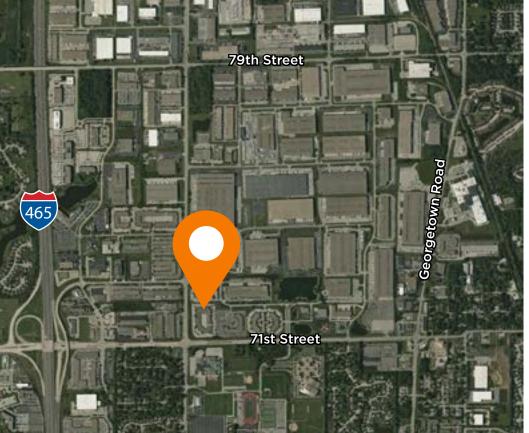

nage

### Current **Availabilities**

Suite 7102 - 9,176 SF **VIRTUAL TOUR** 

Suite 7114 - 9,735 SF **VIRTUAL TOUR** 





## 7102-7196 LAKEVIEW PARKWAY W. DRIVE SITE PLAN



### Current Availabilities

#### **Suite 7102**

- >>> 9,176 SF available
- >>> 2,100 SF office
- >>> One (1) drive-in door

#### **Suite 7114**

- 9,735 SF available
- 4,050 SF office
- Two (2) drive-in doors
- Ability for fully climate controlled warehouse

Owned By

# 7102-7195 LAKEVIEW PARKWAY W. DRIVE SUITE 7102 - 9,176 SF



- >>> 9,176 SF available
- >>> 2,100 SF office
- >>> One (1) drive-in door

Owned By

# 7102-7195 LAKEVIEW PARKWAY W. DRIVE SUITE 7114 - 9,735 SF



- >>> 9,735 SF available
- >>> 4,050 SF office
- >>> Two (2) drive-in doors
- >>> Ability for fully climate controlled warehouse

Owned By





#### Strategic Location

Park 100 provides direct access to central Indiana's highways. Conveniently located on I-465 and minutes from I-65 and Indianapolis International Airport

#### About Us

Mapletree is a leading global real estate developer, investor and manager headquartered in Singapore. Mapletree owns and manages more than 70 million square feet of logistics and industrial properties across 26 states with offices in New York, Chicago, Atlanta, Dallas and Los Angeles. www.mapletree.com.sg

Owned By



Ed Beehner Mapletree Investments





Kevin Archer Senior Director

Joshua Graham Director +1 317 639 0491

Jon R. Owens, SIOR Managing Director +1 317 639 0447