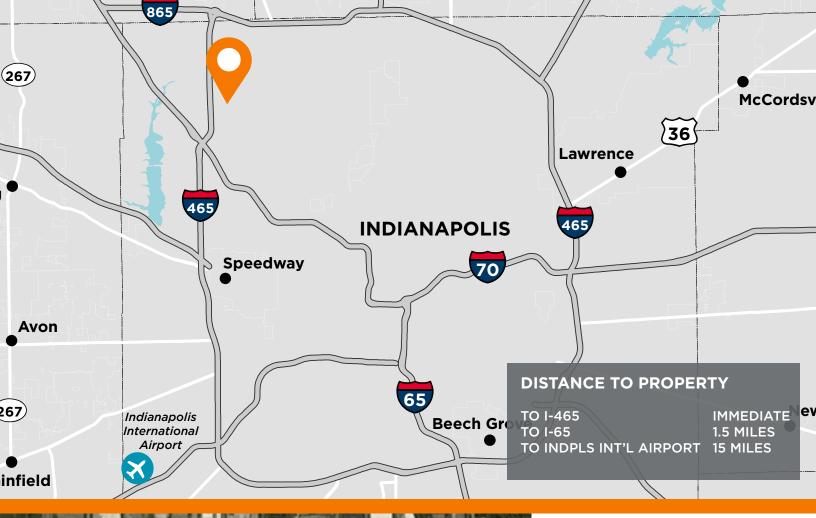

#### Strategic Location

Park 100 provides direct access to central Indiana's highways. Conveniently located on I-465 and minutes from I-65 and Indianapolis International Airport