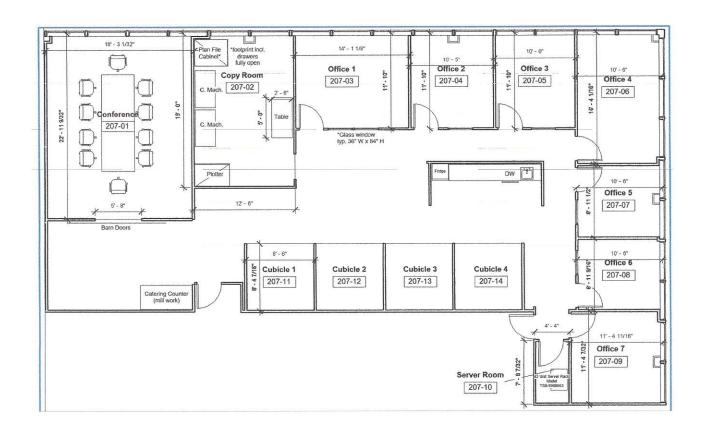

### 3,520 SF

#### **Property Highlights**

- Conveniently located off I-71 and Mason-Montgomery Rd
- Multiple dining, shopping and banking options close by
- Furniture is available
- Expiration 4/30/2026
- Rate is negotiable