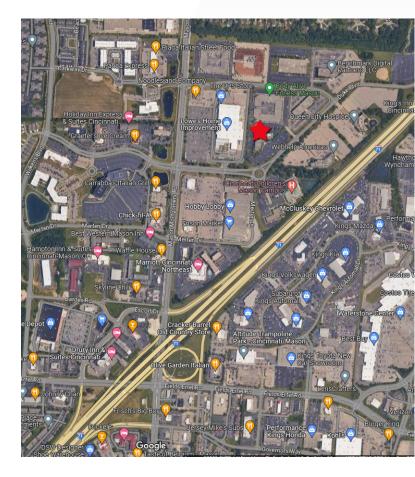

# Governor's Pointe 4770 Duke Drive | Mason, Ohio

#### **Property Highlights**

- Conveniently located off I-71 and Mason-Montgomery Rd
- Multiple dining, shopping and banking options close by
- Furniture is available
- Expiration 4/30/2026
- Rate is negotiable