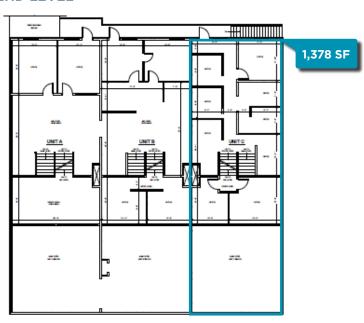

# **5832 S. COLLEGE AVENUE** FORT COLLINS, CO 80525

**FLOOR PLAN** 

UNIT C | 1,108 SF - 3,571 SF AVAILABLE

#### **2ND LEVEL**