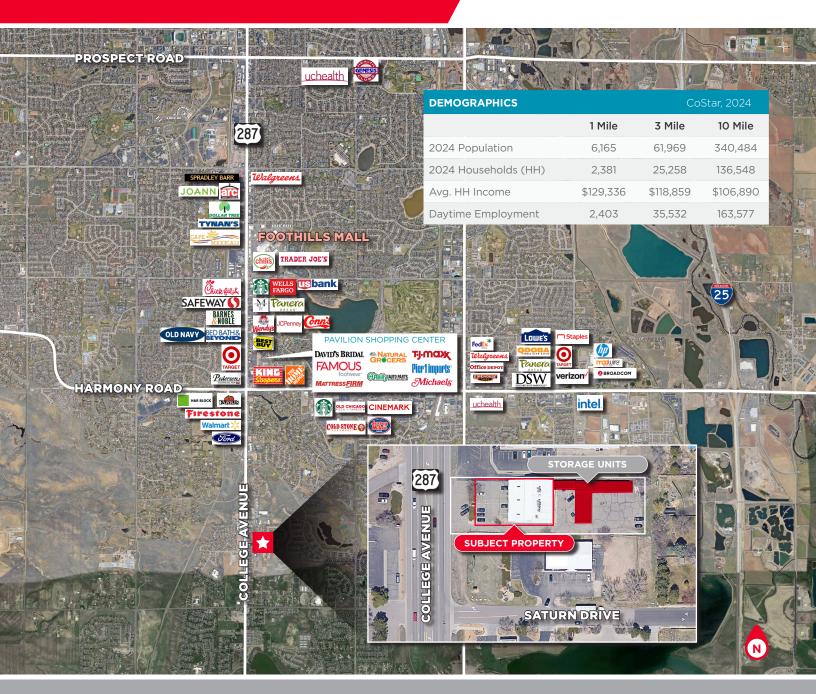

#### **PROPERTY HIGHLIGHTS**

- Monument and building signage
- High traffic counts
- Great visibility on Highway 287
- Ample parking

## **5832 S. COLLEGE AVENUE**

FORT COLLINS, CO 80525