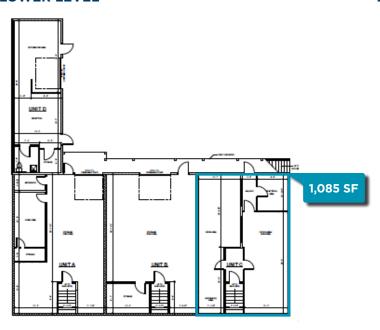

# **5832 S. COLLEGE AVENUE** FORT COLLINS, CO 80525

**FLOOR PLAN** 

UNIT C | 1,108 SF - 3,571 SF AVAILABLE

#### **LOWER LEVEL**