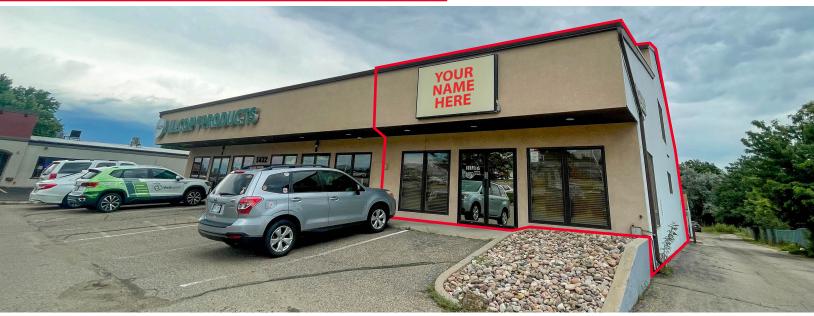

## **5832 S. COLLEGE AVENUE**

### PRIME SPACE AVAILABLE ON SOUTH COLLEGE AVENUE

LEASE RATE: \$10.00-\$11.00/SF NNN \$8.00/SF NNN | EST. NNN: \$5.05/SF\* | AVAILABLE NOW \*Includes utilities

Unit C is 3,571 SF of office flex space available for lease. This space provides 11 workstations with the ability to add more, a reception area, conference room, breakroom, two restrooms, and a flex open area. This quality location features great visibility and high traffic counts along South College Avenue.

#### **PROPERTY HIGHLIGHTS**

- Monument and building signage
- High traffic counts
- Great visibility on Highway 287
- Ample parking