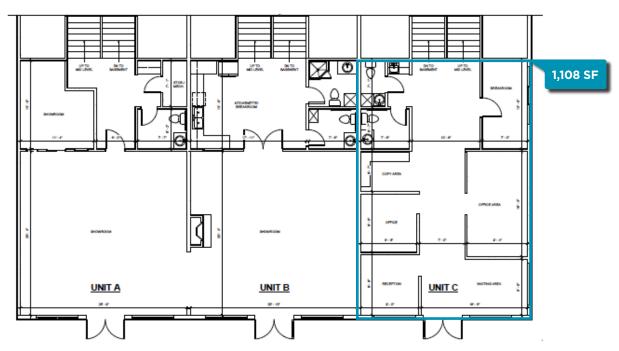

### PRIME SPACE AVAILABLE ON SOUTH COLLEGE AVENUE

LEASE RATE: \$10.00-\$11.00/SF NNN \$8.00/SF NNN | EST. NNN: \$5.05/SF\* | AVAILABLE NOW \*Includes utilities

Unit C is 3,571 SF of office flex space available for lease. This space provides 11 workstations with the ability to add more, a reception area, conference room, breakroom, two restrooms, and a flex open area. This quality location features great visibility and high traffic counts along South College Avenue.

# **5832 S. COLLEGE AVENUE** FORT COLLINS, CO 80525

**FLOOR PLAN** 

UNIT C | 1,108 SF - 3,571 SF AVAILABLE

#### **MAIN LEVEL**