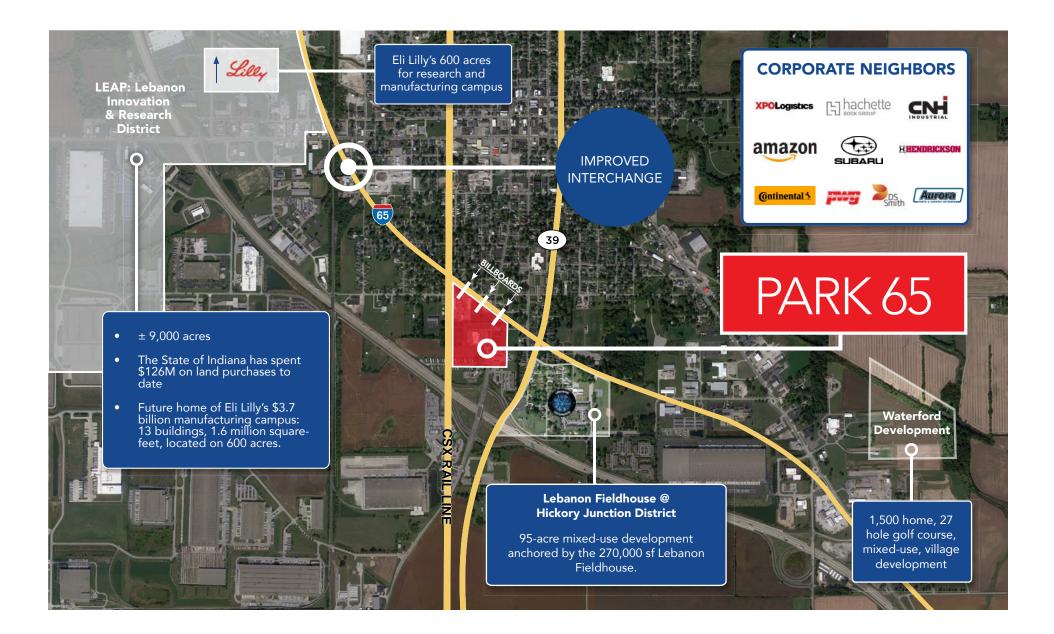

## CENTER OF A MANUFACTURING HUB

#### Just south of LEAP Lebanon

The LEAP Innovation District aims to establish the next district of global innovation, Sustainable Development, and a vibrant mixed-use community. The LEAP Innovation District will be home to industry-leading companies and startups in advanced manufacturing, technologies and research creating a district of innovation, knowledge, and technology.