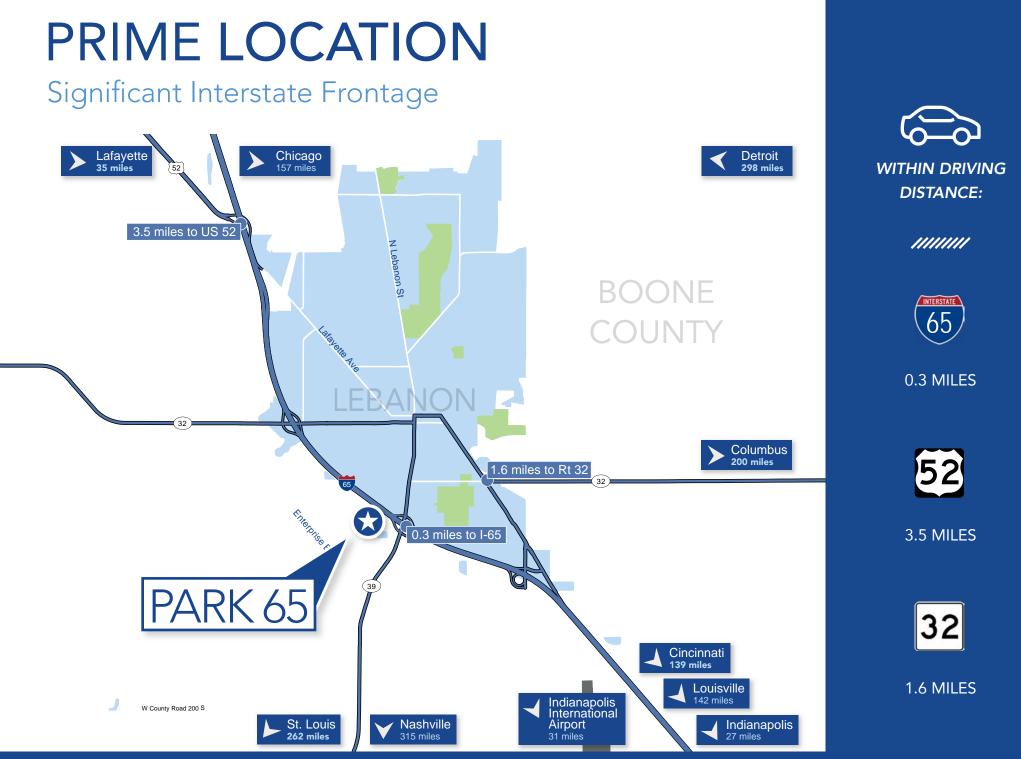

# PARK 65

### I-65 & S.R. 39 - Lebanon, Indiana

FOR LEASE – 150,000 - 200,000 SF OF PLANNED CLASS A INDUSTRIAL SPACE WITH SIGNIFICANT INTERSTATE FRONTAGE

park65lebanon.cushwakesites.com