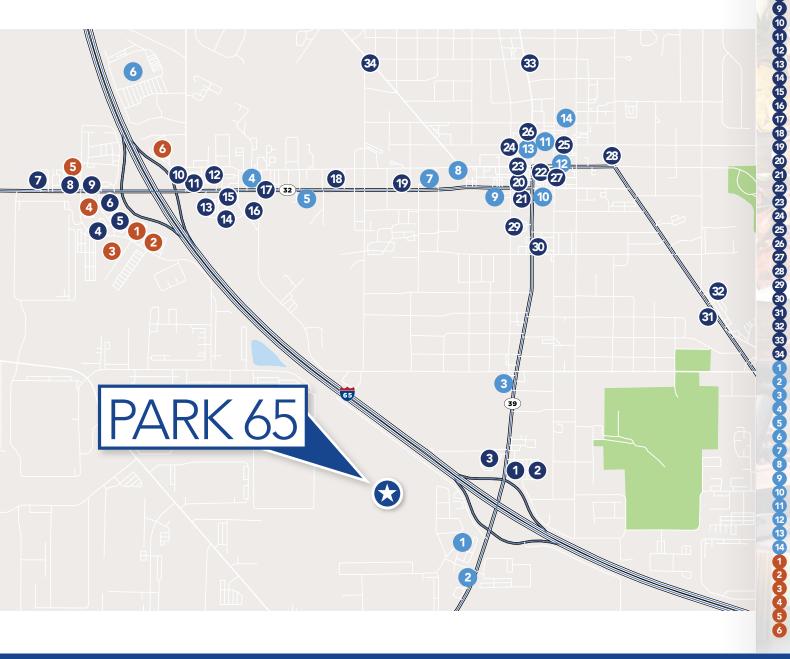

# PARK 65

### I-65 & S.R. 39 - Lebanon, Indiana

FOR LEASE – 150,000 - 200,000 SF OF PLANNED CLASS A INDUSTRIAL SPACE WITH SIGNIFICANT INTERSTATE FRONTAGE

park65lebanon.cushwakesites.com

## **BUILDINGS OVERVIEW**