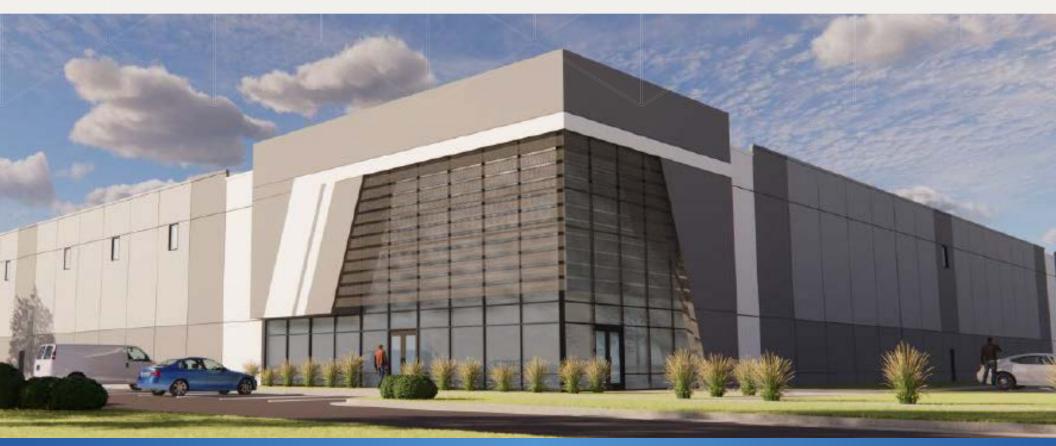

## **BUILDINGS OVERVIEW**

### **BUILDING 1**

Building Size: ±150,000 - 200,000 SF divisible Office Area: TBD to Suit 10-Year Tiered Tax Abatement

#### **BUILDING 1 FEATURES**

32' Clear Height

7" Concrete Slab

105 Employee Parking Spaces

48 Trailer Parking Spaces

30 Docks Fully Equipped

2 Drive in Doors

- 1,600 Amp Electrical Service