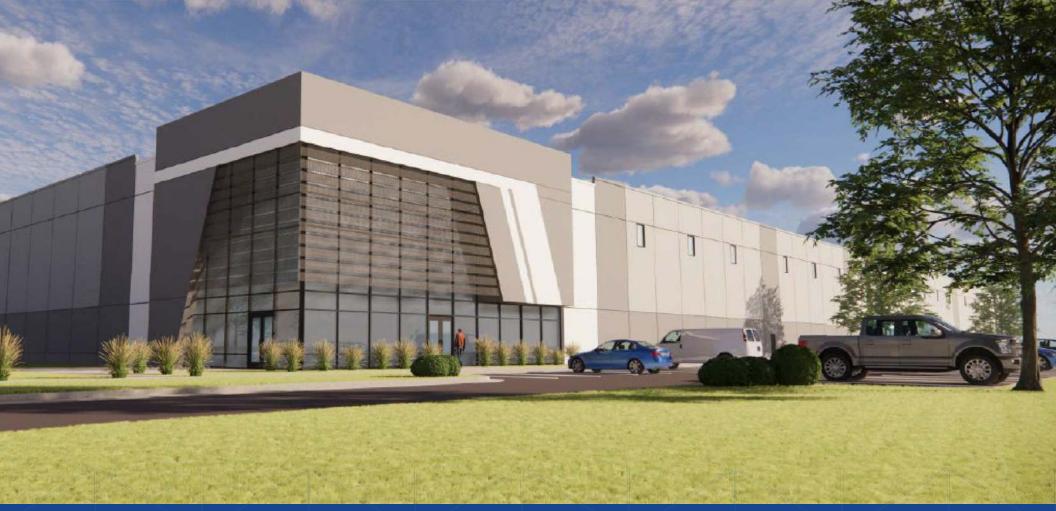

### **BUILDING 1**

Building Size: ±150,000 - 200,000 SF divisible Office Area: TBD to Suit 10-Year Tiered Tax Abatement

#### **BUILDING 1 FEATURES**

32' Clear Height

7" Concrete Slab

105 Employee Parking Spaces

48 Trailer Parking Spaces

30 Docks Fully Equipped

2 Drive in Doors

- 1,600 Amp Electrical Service

### **BUILDING 2 & 3**

Building Size: ± 150,000 SF divisible Office Area: TBD to Suit 10-Year Tiered Tax Abatement

#### **BUILDING 2 & 3 FEATURES**

32' Clear Height

164 - 173 Employee

30 Docks Fully Equipped

r and a

130' Loading Dock Depth

1,600 Amp Electrical

Interstate Signage