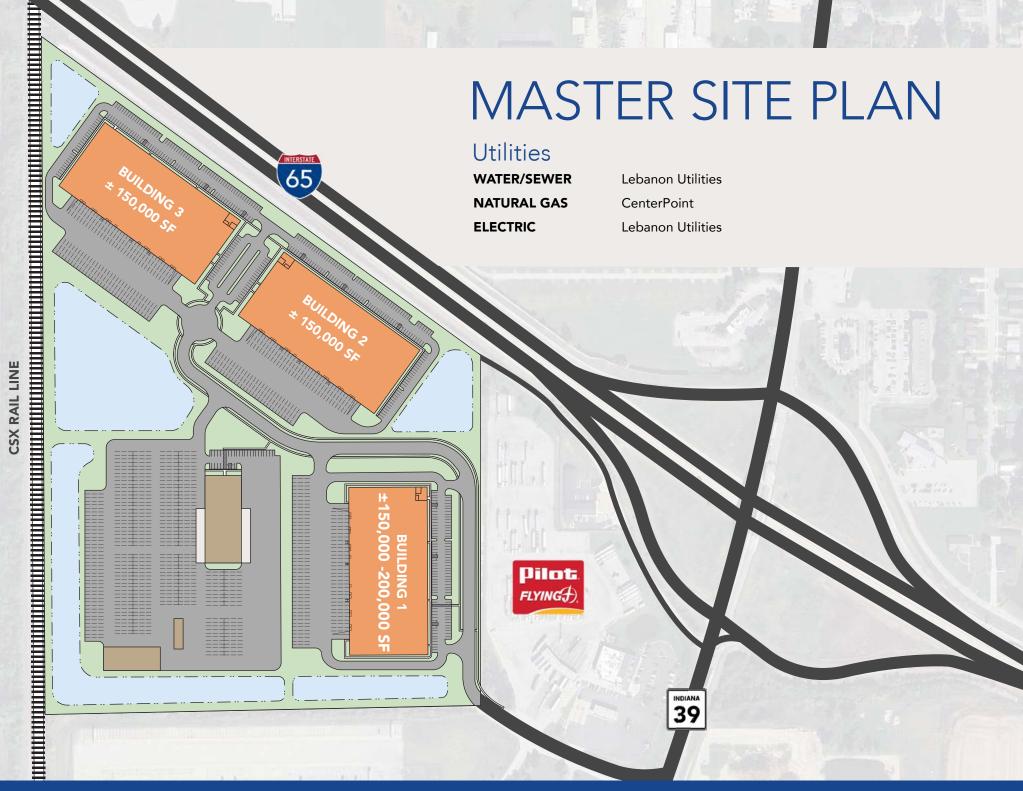

## **BUILDINGS OVERVIEW**

### **BUILDING 1**

Building Size: ±150,000 - 200,000 SF divisible Office Area: TBD to Suit 10-Year Tiered Tax Abatement

#### **BUILDING 1 FEATURES**

32' Clear Height

7" Concrete Slab

105 Employee Parking Spaces

48 Trailer Parking Spaces

30 Docks Fully Equipped

2 Drive in Doors

- 1,600 Amp Electrical Service

Expandable 480/277V 3-Phase

### **BUILDING 2 & 3**

Building Size: ± 150,000 SF divisible Office Area: TBD to Suit 10-Year Tiered Tax Abatement

#### **BUILDING 2 & 3 FEATURES**

32' Clear Height

164 - 173 Employee

30 Docks Fully Equipped

r and a

130' Loading Dock Depth

1,600 Amp Electrical

Interstate Signage

Service

2 Drive in Doors

PURSUING

CERTIFICATION