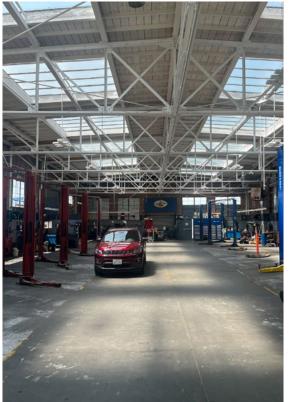

#### 2700 SHATTUCK AVENUE - NORTH BUILDING

- ±14,227 SF Showroom with private offices, customer lounge and parts department
- Mezzanine breakroom
- Service area with eleven (11) auto lifts
- Three (3) grade-level doors
- 15'5" 22'6" service area clearance height
- Skylights throughout
- Remodeled in 2016

# 2700 SHATTUCK AVENUE (NORTH BUILDING) - ±14,227 SF