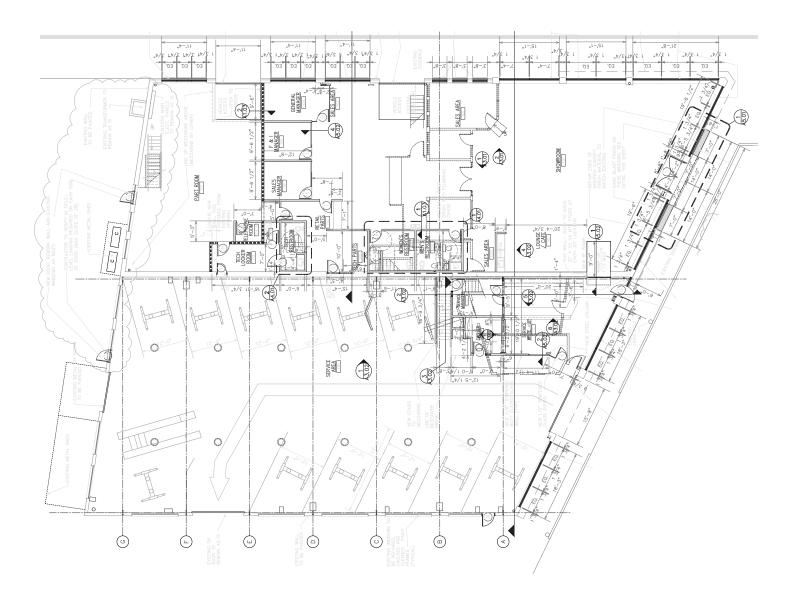

#### 2700 SHATTUCK AVENUE - NORTH BUILDING

- ±14,227 SF Showroom with private offices, customer lounge and parts department
- Mezzanine breakroom
- Service area with eleven (11) auto lifts
- Three (3) grade-level doors
- 15'5" 22'6" service area clearance height
- Skylights throughout
- Remodeled in 2016

### **2704 SHATTUCK AVENUE - SOUTH BUILDING**

- ±8,462 SF Showroom with one (1) private office & cubicles and customer lounge
- Service area with three (3) auto lifts
- Three (3) grade-level doors
- 16' service area clearance height
- Remodeled in 2012