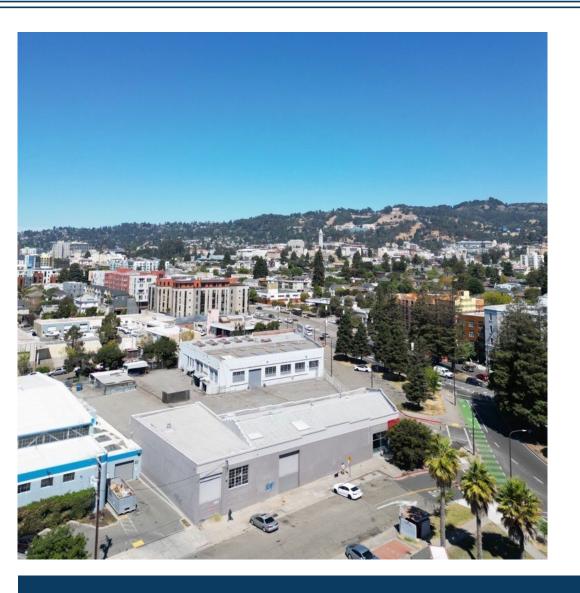

±22,689
Total SF (Two Buildings)

±8,462 Divisible SF ±1.18
Total Acres

C-AC Zoning

400 AMP Power

Derby St , Shattuck Ave, Ward St **Property Entrances** 

October 31, 2026

Master Lease Expiration

Longer Term/Direct Deal