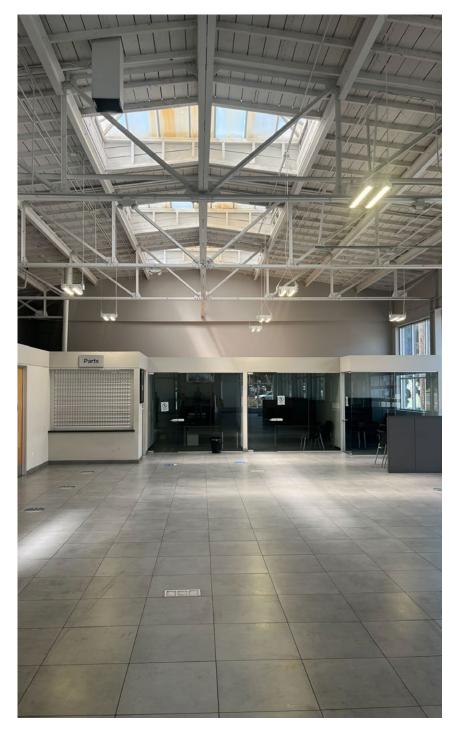

#### 2700 SHATTUCK AVENUE - NORTH BUILDING

- ±14,227 SF Showroom with private offices, customer lounge and parts department
- Mezzanine breakroom
- Service area with eleven (11) auto lifts
- Three (3) grade-level doors
- 15'5" 22'6" service area clearance height
- Skylights throughout
- Remodeled in 2016

# 2700 SHATTUCK AVENUE (NORTH BUILDING) - ±14,227 SF