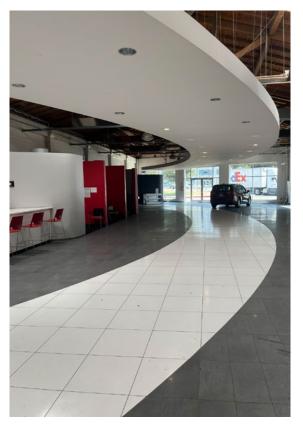

### **2704 SHATTUCK AVENUE - SOUTH BUILDING**

- ±8,462 SF Showroom with one (1) private office & cubicles and customer lounge
- Service area with three (3) auto lifts
- Three (3) grade-level doors
- 16' service area clearance height
- Remodeled in 2012

## 2704 SHATTUCK AVENUE (SOUTH BUILDING) - ±8,462 SF