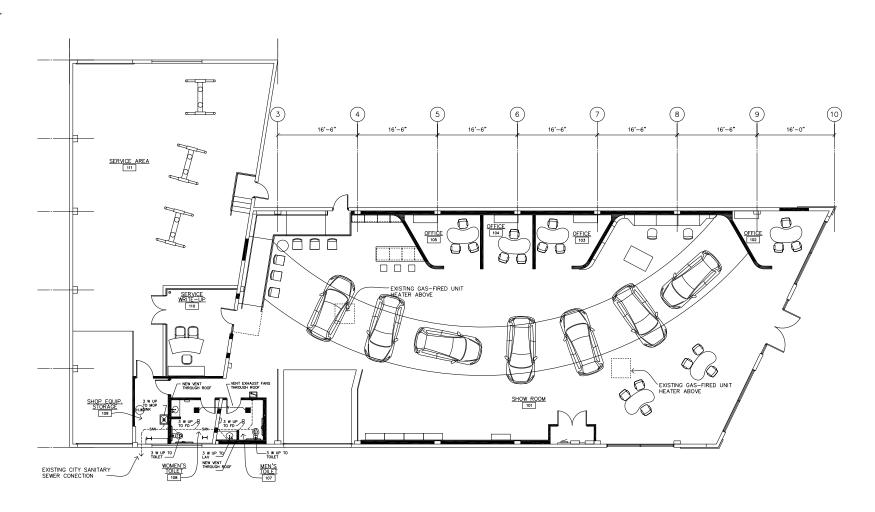

#### 2700 SHATTUCK AVENUE - NORTH BUILDING

- ±14,227 SF Showroom with private offices, customer lounge and parts department
- Mezzanine breakroom
- Service area with eleven (11) auto lifts
- Three (3) grade-level doors
- 15'5" 22'6" service area clearance height
- Skylights throughout
- Remodeled in 2016

### **2704 SHATTUCK AVENUE - SOUTH BUILDING**

- ±8,462 SF Showroom with one (1) private office & cubicles and customer lounge
- Service area with three (3) auto lifts
- Three (3) grade-level doors
- 16' service area clearance height
- Remodeled in 2012

# 2700 SHATTUCK AVENUE (NORTH BUILDING) - ±14,227 SF

## 2704 SHATTUCK AVENUE (SOUTH BUILDING) - ±8,462 SF