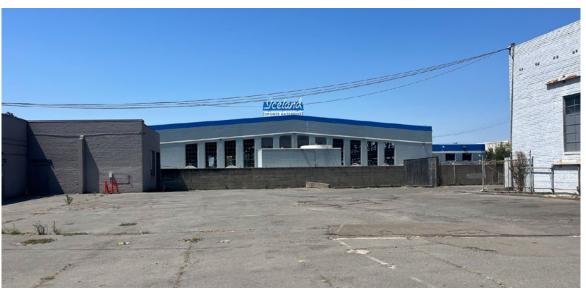

### **2704 SHATTUCK AVENUE - SOUTH BUILDING**

- ±8,462 SF Showroom with one (1) private office & cubicles and customer lounge
- Service area with three (3) auto lifts
- Three (3) grade-level doors
- 16' service area clearance height
- Remodeled in 2012

## 2704 SHATTUCK AVENUE (SOUTH BUILDING) - ±8,462 SF