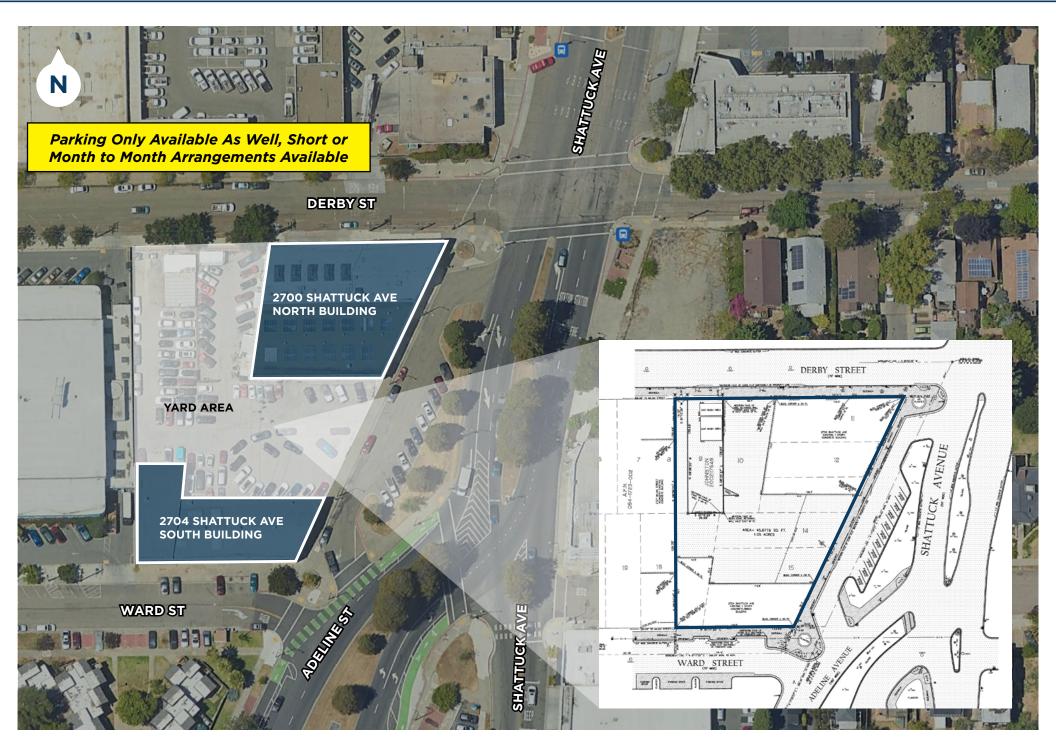

Former auto dealership with existing showrooms and service areas. Buildings may be leased together or separately (contact broker for details).

#### 2700 SHATTUCK AVENUE - NORTH BUILDING

- ±14,227 SF Showroom with private offices, customer lounge and parts department
- Mezzanine breakroom
- Service area with eleven (11) auto lifts
- Three (3) grade-level doors
- 15'5" 22'6" service area clearance height
- Skylights throughout
- Remodeled in 2016

### **2704 SHATTUCK AVENUE - SOUTH BUILDING**

- ±8,462 SF Showroom with one (1) private office & cubicles and customer lounge
- Service area with three (3) auto lifts
- Three (3) grade-level doors
- 16' service area clearance height
- Remodeled in 2012

±22,689
Total SF (Two Buildings)

±8,462 Divisible SF ±1.18
Total Acres

C-AC Zoning

400 AMP Power

Derby St , Shattuck Ave, Ward St **Property Entrances** 

October 31, 2026

Master Lease Expiration

Longer Term/Direct Deal