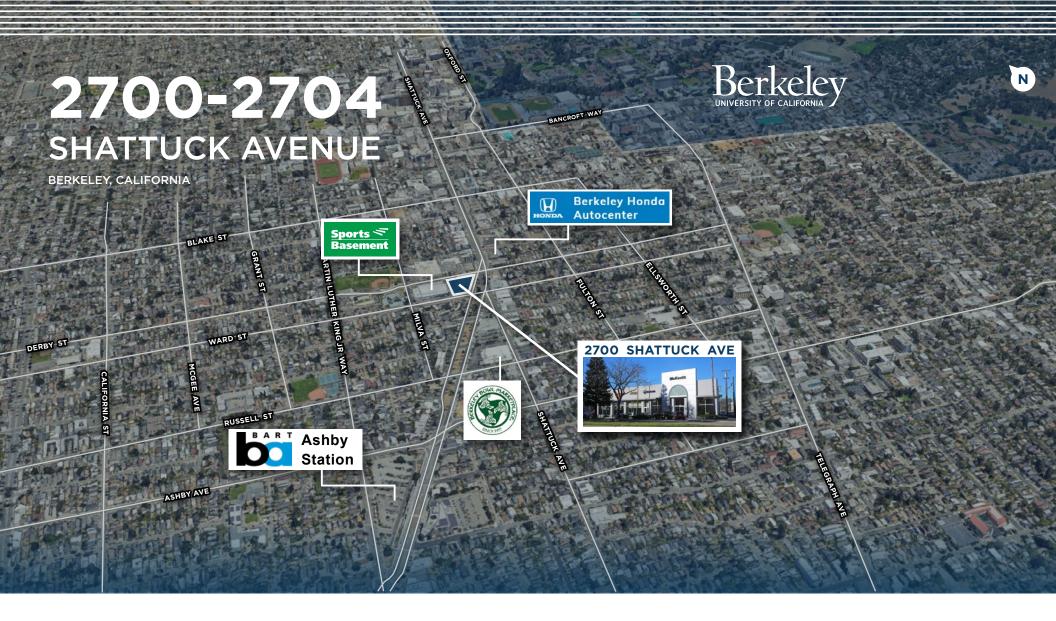

±22,689
Total SF (Two Buildings)

±8,462 Divisible SF ±1.18
Total Acres

C-AC Zoning

400 AMP Power

Derby St , Shattuck Ave, Ward St **Property Entrances** 

October 31, 2026

Master Lease Expiration

Longer Term/Direct Deal