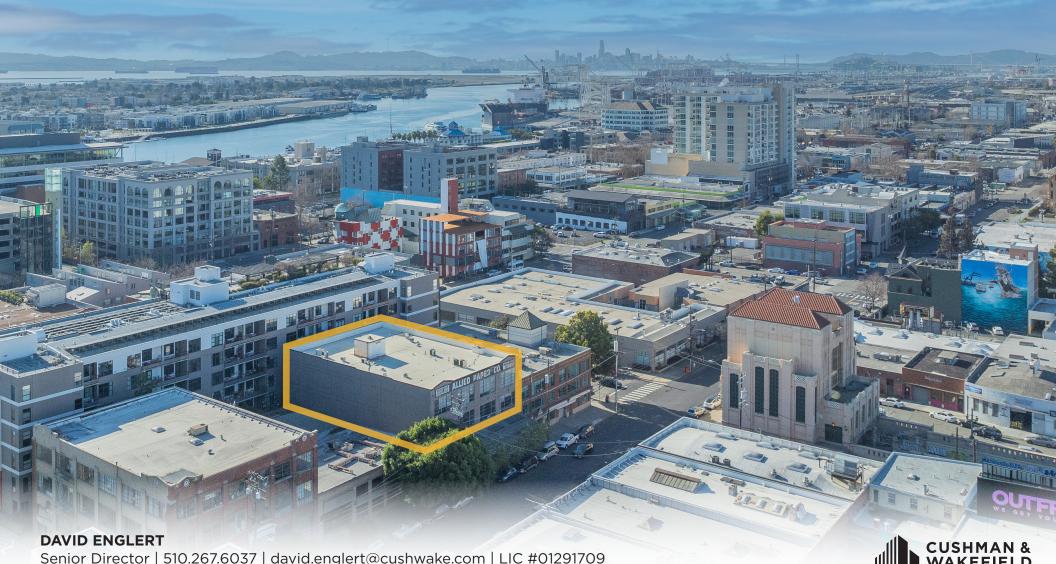

# PROPERTY HIGHLIGHTS

- Private Off-Street Entrance
- Unit 1: 7,897 RSF in a Creative Open Floor
  Plan
- Ground Floor Office
- Exposed HVAC
- 18' Ceilings, Concrete Floors and Columns
- Mezzanine Area
- Large Windows with Abundant Natural Light
- Access to Shower and Lockers
- Asking Rent: \$2.50 IG
- Sale Price: Call Broker