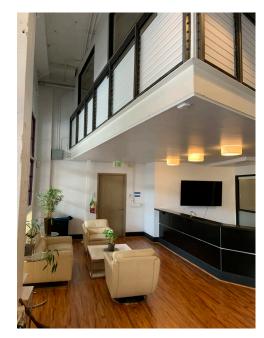

# PROPERTY HIGHLIGHTS

- Private Off-Street Entrance
- Unit 1: 7,897 RSF in a Creative Open Floor
  Plan
- Ground Floor Office
- Exposed HVAC
- 18' Ceilings, Concrete Floors and Columns
- Mezzanine Area
- Large Windows with Abundant Natural Light
- Access to Shower and Lockers
- Asking Rent: \$2.50 IG
- Sale Price: Call Broker