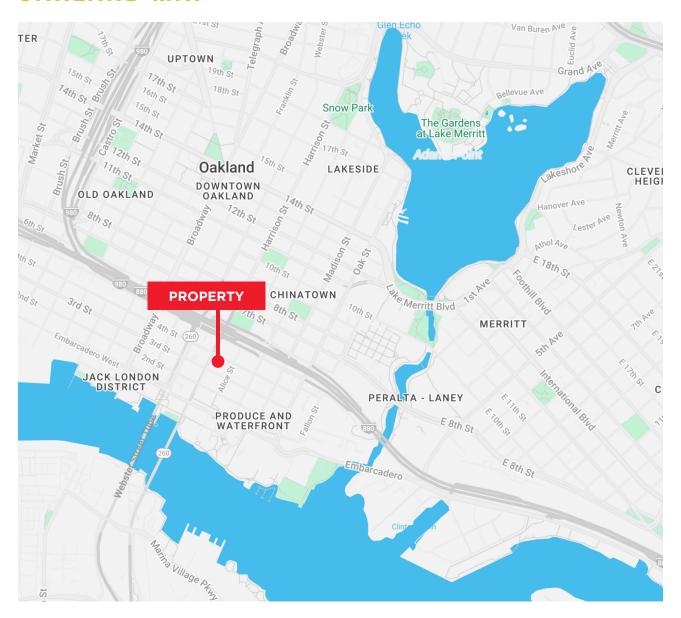

# **OAKLAND MAP**

#### **WALKING DISTANCE:**

| Chinatown          | 8 Minutes  |
|--------------------|------------|
| BART               | 9 Minutes  |
| Jack London Square | 10 Minutes |
| Oakland Ferry      | 13 Minutes |

### **DRIVING DISTANCE:**

| Downtown Oakland | 5 Minutes  |
|------------------|------------|
| Alameda          | 7 Minutes  |
| Berkeley         | 13 Minutes |
| San Francisco    | 25 Minutes |