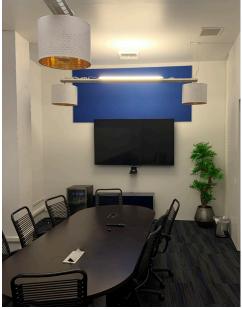

# PROPERTY HIGHLIGHTS

- Private Off-Street Entrance
- Unit 1: 7,897 RSF in a Creative Open Floor
  Plan
- Ground Floor Office
- Exposed HVAC
- 18' Ceilings, Concrete Floors and Columns
- Mezzanine Area
- Large Windows with Abundant Natural Light
- Access to Shower and Lockers
- Asking Rent: \$2.50 IG
- Sale Price: Call Broker