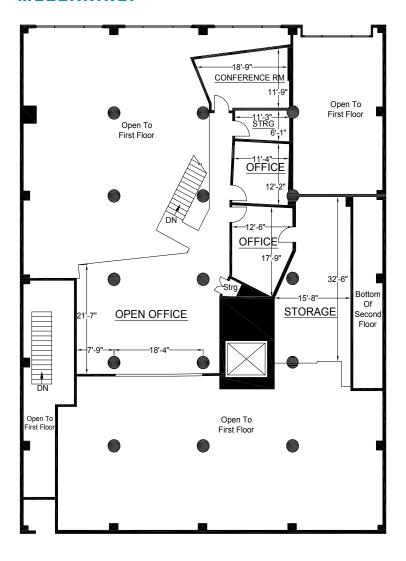

# FOURTH STREET OAKLAND, CA

# FOR SALE OR LEASE



# FOURTH STREET DAKLAND, CA

# PROPERTY HIGHLIGHTS

- Private Off-Street Entrance
- Unit 1: 7,897 RSF in a Creative Open Floor
  Plan
- Ground Floor Office
- Exposed HVAC
- 18' Ceilings, Concrete Floors and Columns
- Mezzanine Area
- Large Windows with Abundant Natural Light
- Access to Shower and Lockers
- Asking Rent: \$2.50 IG
- Sale Price: Call Broker

# **LOCATION HIGHLIGHTS**

- Walking Distance to Restaurants, Coffee Shops and Bars
- Access to Free B Shuttle
- Public Parking Lots within Two Blocks
- 0.5 Miles to Lake Merritt BART













### **FLOOR PLANS**

#### **1ST FLOOR:**



#### **MEZZANINE:**



# FOURTH STREET OAKLAND, CA

# **OAKLAND MAP**



#### **WALKING DISTANCE:**

| Chinatown          | 8 Minutes  |
|--------------------|------------|
| BART               | 9 Minutes  |
| Jack London Square | 10 Minutes |
| Oakland Ferry      | 13 Minutes |

### **DRIVING DISTANCE:**

| Downtown Oakland | 5 Minutes  |
|------------------|------------|
| Alameda          | 7 Minutes  |
| Berkeley         | 13 Minutes |
| San Francisco    | 25 Minutes |

# FOURTH STREET OAKLAND, CA

# FOR SALE OR LEASE



©2025 Cushman & Wakefield. All rights reserved. The information contained in this communication is strictly confidential. This information has been obtained from sources believed to be reliable but has not been verified. NO WARRANTY OR REPRESENTATION, EXPRESS OR IMPLIED, IS MADE AS TO THE