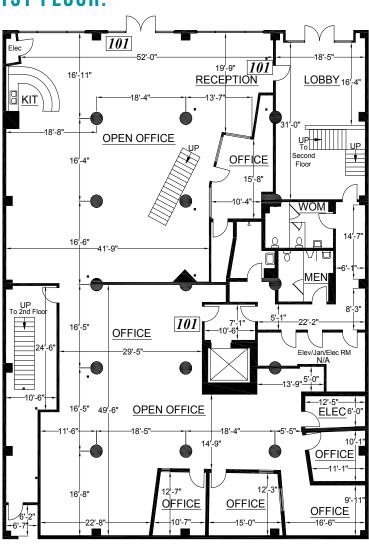

# FOURTH STREET OAKLAND, CA

# FOR SALE OR LEASE



# FOURTH STREET DAKLAND, CA

# PROPERTY HIGHLIGHTS

- Private Off-Street Entrance
- Unit 1: 7,897 RSF in a Creative Open Floor
  Plan
- Ground Floor Office
- Exposed HVAC
- 18' Ceilings, Concrete Floors and Columns
- Mezzanine Area
- Large Windows with Abundant Natural Light
- Access to Shower and Lockers
- Asking Rent: \$2.50 IG
- Sale Price: Call Broker

# **LOCATION HIGHLIGHTS**

- Walking Distance to Restaurants, Coffee Shops and Bars
- Access to Free B Shuttle
- Public Parking Lots within Two Blocks
- 0.5 Miles to Lake Merritt BART













### **FLOOR PLANS**

#### **1ST FLOOR:**



#### **MEZZANINE:**



# FOURTH STREET OAKLAND, CA

# **OAKLAND MAP**



#### **WALKING DISTANCE:**

| Chinatown          | 8 Minutes  |
|--------------------|------------|
| BART               | 9 Minutes  |
| Jack London Square | 10 Minutes |
| Oakland Ferry      | 13 Minutes |

### **DRIVING DISTANCE:**

| Downtown Oakland | 5 Minutes  |
|------------------|------------|
| Alameda          | 7 Minutes  |
| Berkeley         | 13 Minutes |
| San Francisco    | 25 Minutes |

# FOURTH STREET OAKLAND, CA

# FOR SALE OR LEASE



©2025 Cushman & Wakefield. All rights reserved. The information contained in this communication is strictly confidential. This information has been obtained from sources believed to be reliable but has not been verified. NO WARRANTY OR REPRESENTATION, EXPRESS OR IMP