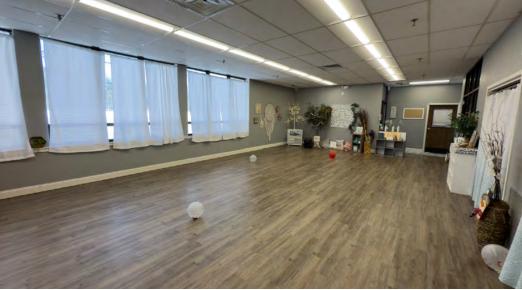

## 3,017 SF Front Office Space for Lease

## 8791 Freeway Drive

- 1,941 SF or 3,017 SF available
- Private front entrance(s)
- Abundant natural light, windows on 3 sides
- Excellent freeway access and visibility from I-271
- Close to dining, banks, shopping and hotels
- Possible building naming rights available
- Lots of adjacent parking
- Lease rates starting at \$8.50/SF FSG includes utilities,
   RE taxes, insurance, snow plowing, snow shoveling,
   landscpaing, exterior maintenance everything except cleaning