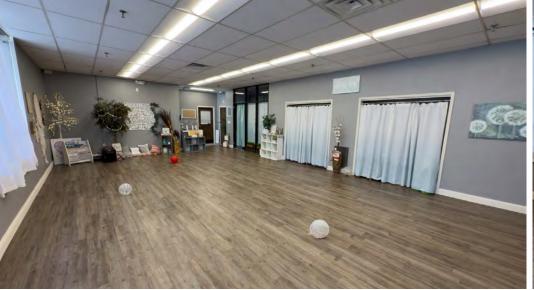

## 3,017 SF Front Office Space for Lease

## 8791 Freeway Drive

- 1,941 SF or 3,017 SF available
- Private front entrance(s)
- Abundant natural light, windows on 3 sides
- Excellent freeway access and visibility from I-271
- Close to dining, banks, shopping and hotels
- Possible building naming rights available
- Lots of adjacent parking
- Lease rates starting at \$8.50/SF FSG includes utilities,
   RE taxes, insurance, snow plowing, snow shoveling,
   landscpaing, exterior maintenance everything except cleaning

## **Completed Upgrades**

- Landscaping
- Paving
- Siding
- Painting
- Lighting
- Bathroom

Contiguous 3,017 SF Front .15'7" \_36'7" 16'6" 15'11" 21'3" 22'3" **Unit A Unit B** 1,941 SF 1,076 SF Must be leased with Unit A 33'5" 17'1<sup>'</sup>0" -14'4" Lavatory **—5'**— Leased \_31'\_