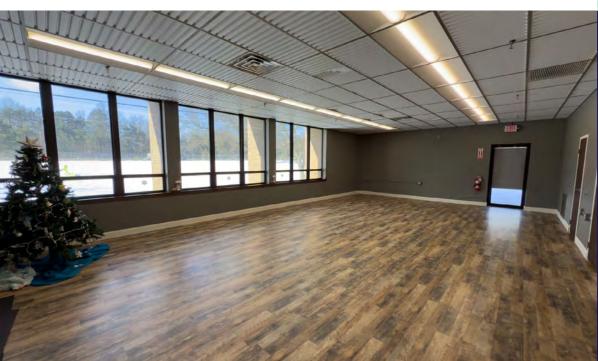

## 3,017 SF Front Office Space for Lease

## 8791 Freeway Drive

- 1,941 SF or 3,017 SF available
- Private front entrance(s)
- Abundant natural light, windows on 3 sides
- Excellent freeway access and visibility from I-271
- Close to dining, banks, shopping and hotels
- Possible building naming rights available
- Lots of adjacent parking
- Lease rates starting at \$8.50/SF FSG includes utilities,
   RE taxes, insurance, snow plowing, snow shoveling,
   landscpaing, exterior maintenance everything except cleaning

## **Completed Upgrades**

- Landscaping
- Paving
- Siding
- Painting
- Lighting
- Bathroom

Contiguous 3,017 SF Front .15'7" \_36'7" 16'6" 15'11" 21'3" 22'3" **Unit A Unit B** 1,941 SF 1,076 SF Must be leased with Unit A 33'5" 17'1<sup>'</sup>0" -14'4" Lavatory **—5'**— Leased \_31'\_