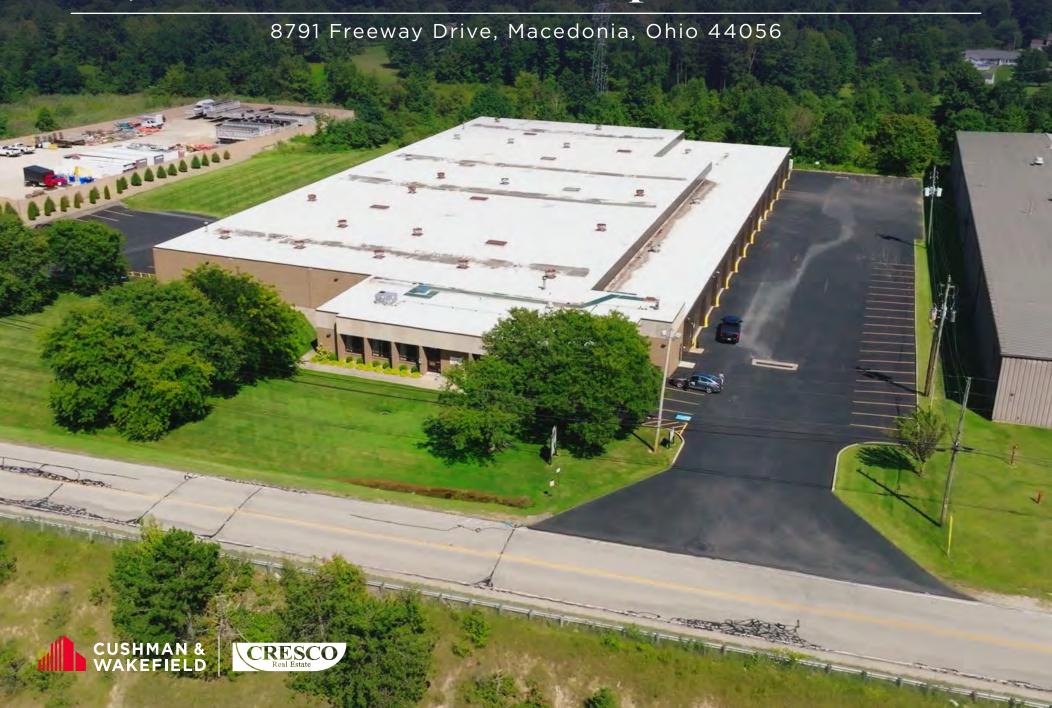

## 3,017 SF Front Office Space for Lease

## 8791 Freeway Drive

- 1,941 SF or 3,017 SF available
- Private front entrance(s)
- Abundant natural light, windows on 3 sides
- Excellent freeway access and visibility from I-271
- Close to dining, banks, shopping and hotels
- Possible building naming rights available
- Lots of adjacent parking
- Lease rates starting at \$8.50/SF FSG includes utilities,
   RE taxes, insurance, snow plowing, snow shoveling,
   landscpaing, exterior maintenance everything except cleaning