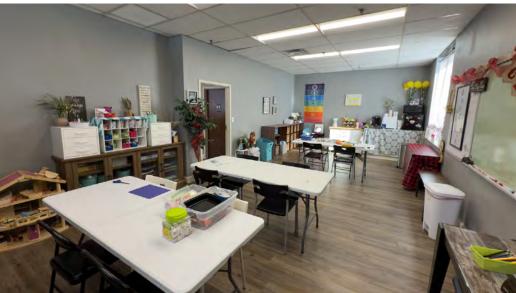

## 3,017 SF Front Office Space for Lease

## 8791 Freeway Drive

- 1,941 SF or 3,017 SF available
- Private front entrance(s)
- Abundant natural light, windows on 3 sides
- Excellent freeway access and visibility from I-271
- Close to dining, banks, shopping and hotels
- Possible building naming rights available
- Lots of adjacent parking
- Lease rates starting at \$8.50/SF FSG includes utilities,
   RE taxes, insurance, snow plowing, snow shoveling,
   landscpaing, exterior maintenance everything except cleaning