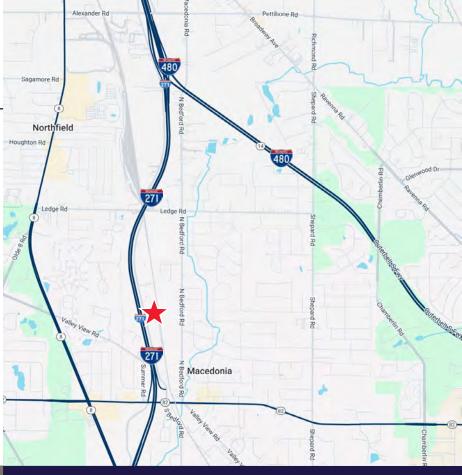

## 8791 Freeway Drive

- 1,941 SF or 3,017 SF available
- Private front entrance(s)
- Abundant natural light, windows on 3 sides
- Excellent freeway access and visibility from I-271
- Close to dining, banks, shopping and hotels
- Possible building naming rights available
- Lots of adjacent parking
- Lease rates starting at \$8.50/SF FSG includes utilities,
   RE taxes, insurance, snow plowing, snow shoveling,
   landscpaing, exterior maintenance everything except cleaning