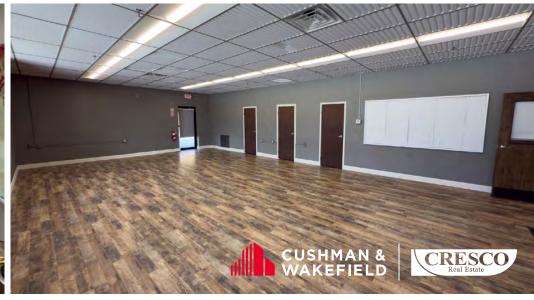

## 3,017 SF Front Office Space for Lease

## 8791 Freeway Drive

- 1,941 SF or 3,017 SF available
- Private front entrance(s)
- Abundant natural light, windows on 3 sides
- Excellent freeway access and visibility from I-271
- Close to dining, banks, shopping and hotels
- Possible building naming rights available
- Lots of adjacent parking
- Lease rates starting at \$8.50/SF FSG includes utilities,
   RE taxes, insurance, snow plowing, snow shoveling,
   landscpaing, exterior maintenance everything except cleaning