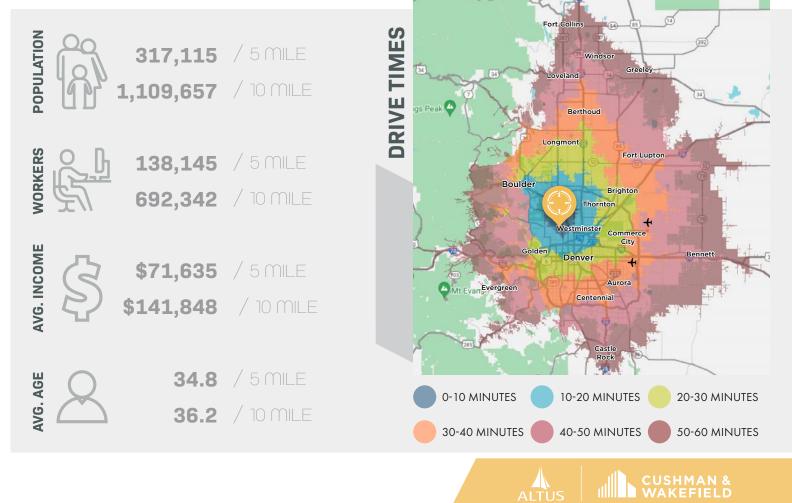

# **BREAKING GROUND Q2 2024**



**CLASS A PREMIER INDUSTRIAL / FLEX FACILITY IN NORTHWEST DENVER** 



**±75,058 SF FOR LEASE** (Divisible)



CUSHMAN & WAKEFIELD



**±75,058 SF** Building Size (Divisible)

177 STALLS

7.15 ACRES Site Size

20 DOCK HIGH Loading Doors **28'** Clear Height

4 DRIVE IN Loading Doors **155' X 472'** Building Dimensions

> **LEASE RATE** Contact Broker

# **SITE PLAN** 10 3 **W 108TH AVE** U SITE LEGEND riangle Dock High Door O Drive-In Door QI QuikTrip. WADSWORTH PKWY DOVER ST INDUSTRIAL WAREHOUSE/OFFICE FLEX BUILDING ± 75,058 SF

ALTUS CUSHMAN & WAKEFIELD









### Exclusive Leasing Advisors

MATTHEW TRONE Executive Director +1 303 813 6426 matthew.trone@cushwake.com

## **STEVE HAGER**

Executive Director +1 303 813 6446 steve.hager@cushwake.com

#### **JOEY TRINKLE**

Director +1 303 312 4249 joey.trinkle@cushwake.com

#### **JOE KRAHN**

Director +1 303 312 4231 joe.krahn@cushwake.com

1401 Lawrence Street, Suite 1100, Denver, CO 80202 T +1 303 292 3700 **CUSHMANWAKEFIELD.COM** 

©2023 Cushman & Wakefield. All rights reserved. The information contained in this communication is strictly confidential. This information has been obtained from sources believed to be reliable but has not been verified. No warranty or representation, express or implied, is made as to the condition of the property (or properties) referenced herein or as to the acc