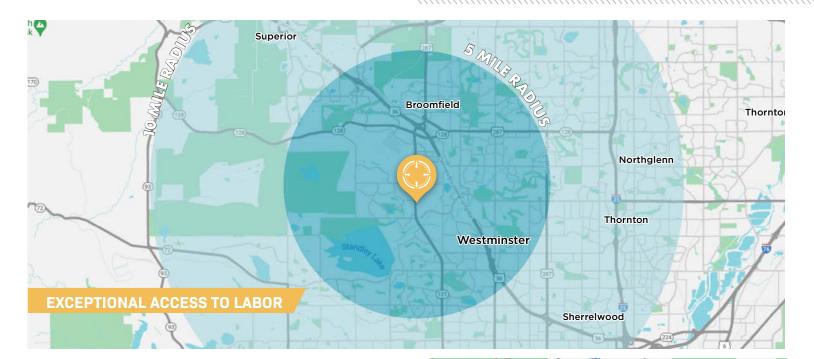

# **BREAKING GROUND Q2 2024**



**CLASS A PREMIER INDUSTRIAL / FLEX FACILITY IN NORTHWEST DENVER** 



**±75,058 SF FOR LEASE** (Divisible)



CUSHMAN & WAKEFIELD



**±75,058 SF** Building Size (Divisible)

177 STALLS

7.15 ACRES Site Size

20 DOCK HIGH Loading Doors **28'** Clear Height

4 DRIVE IN Loading Doors **155' X 472'** Building Dimensions

> **LEASE RATE** Contact Broker

# **SITE PLAN** 10 3 **W 108TH AVE** U SITE LEGEND riangle Dock High Door O Drive-In Door QI QuikTrip. WADSWORTH PKWY DOVER ST INDUSTRIAL WAREHOUSE/OFFICE FLEX BUILDING ± 75,058 SF

ALTUS CUSHMAN & WAKEFIELD









### Exclusive Leasing Advisors

MATTHEW TRONE Executive Director +1 303 813 6426 matthew.trone@cushwake.com

## **STEVE HAGER**

Executive Director +1 303 813 6446 steve.hager@cushwake.com

#### **JOEY TRINKLE**

Director +1 303 312 4249 joey.trinkle@cushwake.com

#### **JOE KRAHN**

Director +1 303 312 4231 joe.krahn@cushwake.com

1401 Lawrence Street, Suite 1100, Denver, CO 80202 T +1 303 292 3700 **CUSHMANWAKEFIELD.COM** 

©2023 Cushman & Wakefield. All rights reserved. The information contained in this communication is strictly confidential. This information has been obtained from sources believed to be reliable but has not been verified. No warranty or representation, express or implied, is made as to the condition of the property (or properties) referenced herein or as to the a