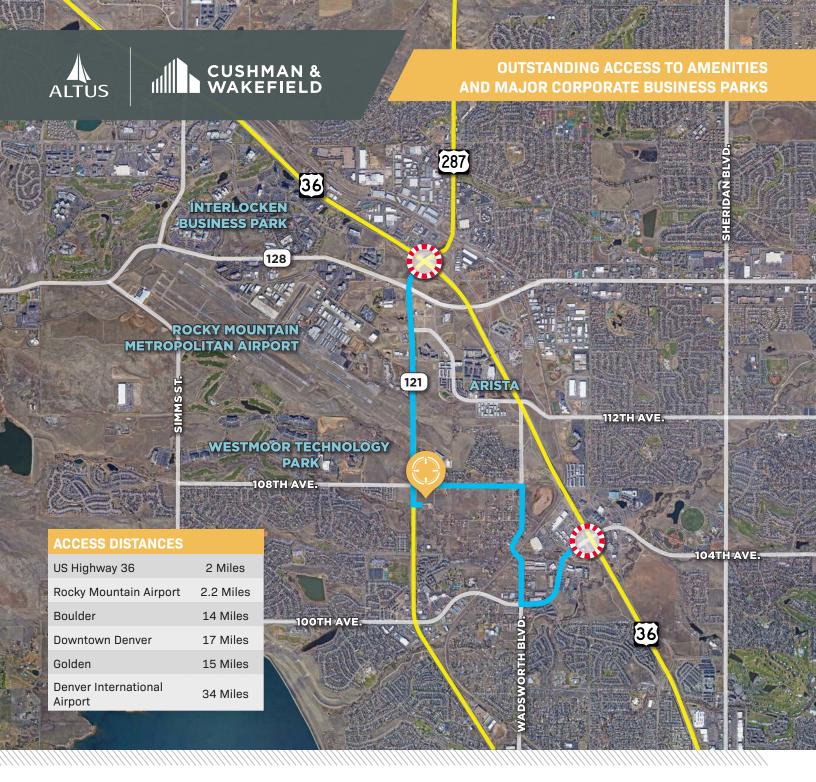

# **BREAKING GROUND Q2 2024**



**CLASS A PREMIER INDUSTRIAL / FLEX FACILITY IN NORTHWEST DENVER** 



**±75,058 SF FOR LEASE** (Divisible)



CUSHMAN & WAKEFIELD



**±75,058 SF** Building Size (Divisible)

177 STALLS

7.15 ACRES Site Size

20 DOCK HIGH Loading Doors **28'** Clear Height

4 DRIVE IN Loading Doors **155' X 472'** Building Dimensions

> **LEASE RATE** Contact Broker

# **SITE PLAN** 10 3 **W 108TH AVE** U SITE LEGEND riangle Dock High Door O Drive-In Door QI QuikTrip. WADSWORTH PKWY DOVER ST INDUSTRIAL WAREHOUSE/OFFICE FLEX BUILDING ± 75,058 SF

ALTUS CUSHMAN & WAKEFIELD









### Exclusive Leasing Advisors

MATTHEW TRONE Executive Director +1 303 813 6426 matthew.trone@cushwake.com

## **STEVE HAGER**

Executive Director +1 303 813 6446 steve.hager@cushwake.com

#### **JOEY TRINKLE**

Director +1 303 312 4249 joey.trinkle@cushwake.com

#### **JOE KRAHN**

Director +1 303 312 4231 joe.krahn@cushwake.com

1401 Lawrence Street, Suite 1100, Denver, CO 80202 T +1 303 292 3700 **CUSHMANWAKEFIELD.COM** 

©2023 Cushman & Wakefield. All rights reserved. The information contained in this communication is strictly confidential. This information has been obtained from sources believed to be reliable but has not been verified. No warranty or representation, express or implied, is made as to the condition of the property (or properties) referenced herein or as to the accur