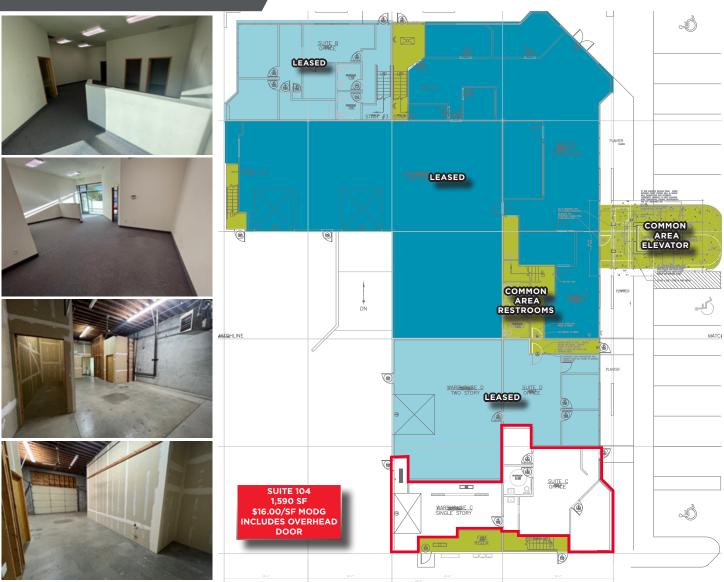

#### FIRST FLOOR LAYOUT

#### LISTING FEATURES

- Suite 104 includes dedicated entry, private office, restroom, and warehouse space with roll-up door
- Suite 202 includes open office space with large windows that provide natural light throughout
- Located in a well-established business park, second story offers views of Boise & surrounding foothills
- Fiber optic internet available up to 40 mgb Syringa Networks
- Close to the Boise Towne Square Mall, the Boise Spectrum & other various retailers, restaurants & services

### **PROPERTY HIGHLIGHTS**

| Suite 104      | 1,590 SF Includes OH Door                                      |
|----------------|----------------------------------------------------------------|
| Suite 202      | 497 SF                                                         |
| Lease Rate     | \$16.00/SF FSEJ & MODG                                         |
| Total Building | 23,356 SF                                                      |
| Lot Size       | 1.528 Acres                                                    |
| Zoning         | City-of-Boise M-1D                                             |
| Amenities      | Fiber Optic Internet Service,<br>New Elevator, Easy 184 Access |
| Parking        | Ample - On-Site Parking                                        |
| LockBox        | Yes, On Vacant Suites                                          |