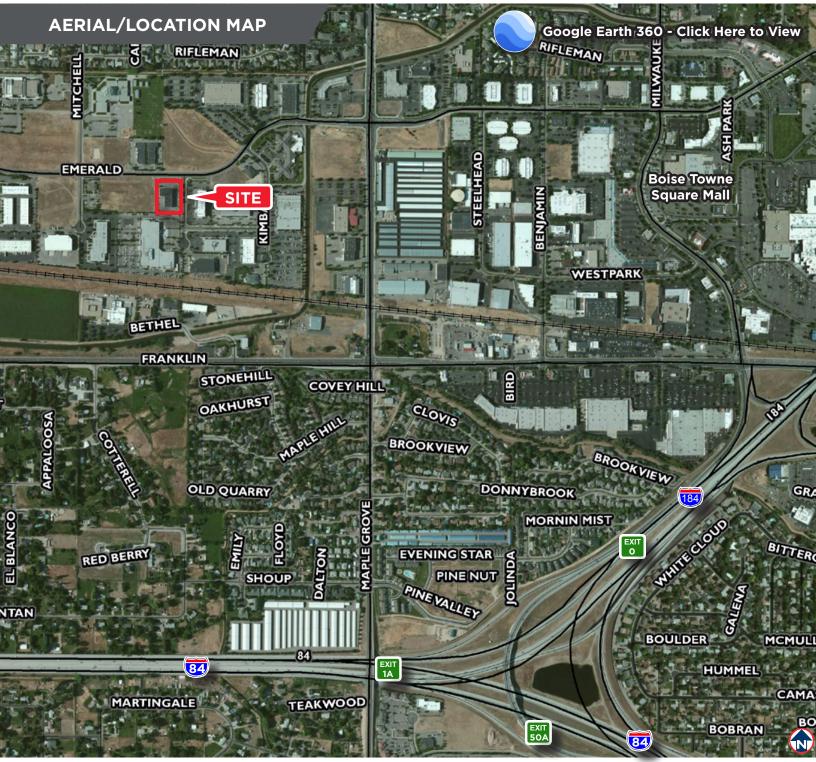

### **Emerald Flex Building Space**

9543 West Emerald Street, Boise, Idaho 83704

### 497 - 1,590 SF FOR LEASE

©2023 Cushman & Wakefield. All rights reserved. The information contained in this communication is strictly confidential. This information has been obtained from sources believed to be reliable but has not been verified. No warranty or representation, express or implied, is made as to the condition of the property (or properties) referenced herein or as to the accuracy or completeness of the information contained herein, and same is submitted subject to errors, omissions, change of price, rental or other conditions, withdrawal without notice, and to any special listing conditions imposed by the property owner(s). Any projections, opinions or estimates are subject to uncertainty and do not signify current or future property performance.