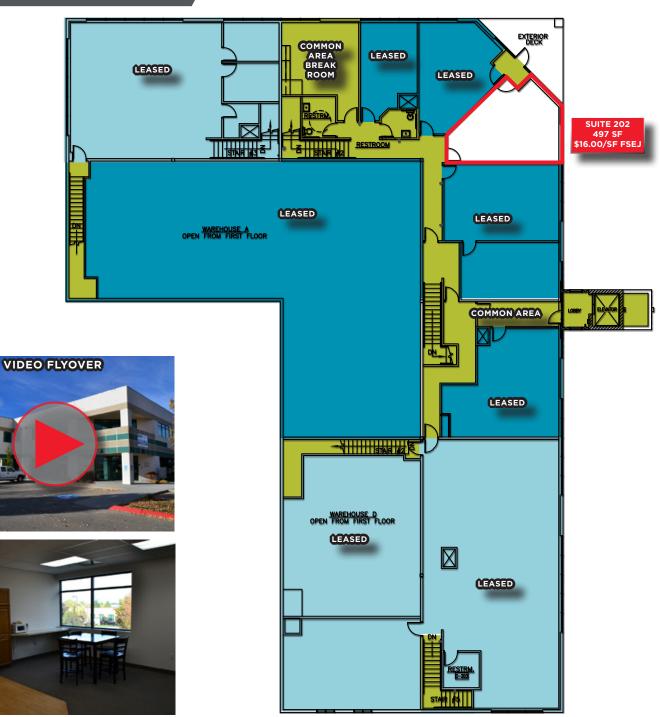

#### SECOND FLOOR LAYOUT

©2023 Cushman & Wakefield. All rights reserved. The information contained in this communication is strictly confidential. This information has been obtained from sources believed to be reliable but has not been verified. No warranty or representation, express or implied, is made as to the condition of the property (or properties) referenced herein or as to the accuracy or completeness of the information contained herein, and same is submitted subject to errors, omissions, change of price, rental or other conditions, withdrawal without notice, and to any special listing conditions imposed by the property owner(s). Any projections, opinions or estimates are subject to uncertainty and do not signify current or future property performance.

#### LISTING FEATURES

- Suite 104 includes dedicated entry, private office, restroom, and warehouse space with roll-up door
- Suite 202 includes open office space with large windows that provide natural light throughout
- Located in a well-established business park, second story offers views of Boise & surrounding foothills
- Fiber optic internet available up to 40 mgb Syringa Networks
- Close to the Boise Towne Square Mall, the Boise Spectrum & other various retailers, restaurants & services

### **PROPERTY HIGHLIGHTS**

| Suite 104      | 1,590 SF Includes OH Door                                      |
|----------------|----------------------------------------------------------------|
| Suite 202      | 497 SF                                                         |
| Lease Rate     | \$16.00/SF FSEJ & MODG                                         |
| Total Building | 23,356 SF                                                      |
| Lot Size       | 1.528 Acres                                                    |
| Zoning         | City-of-Boise M-1D                                             |
| Amenities      | Fiber Optic Internet Service,<br>New Elevator, Easy 184 Access |
| Parking        | Ample - On-Site Parking                                        |
| LockBox        | Yes, On Vacant Suites                                          |