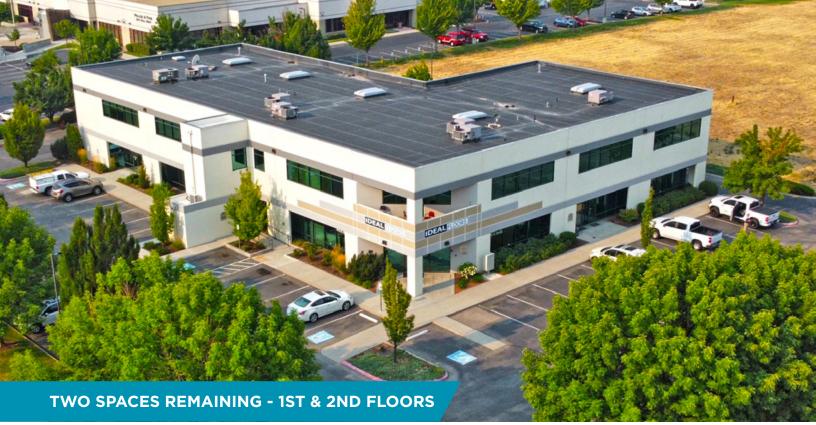

### Emerald Flex Building Space

9543 West Emerald Street Boise, Idaho 83704

#### 497 - 1,590 SF

### **PROPERTY HIGHLIGHTS**

| Suite 104      | 1,590 SF Includes OH Door                                      |
|----------------|----------------------------------------------------------------|
| Suite 202      | 497 SF                                                         |
| Lease Rate     | \$16.00/SF FSEJ & MODG                                         |
| Total Building | 23,356 SF                                                      |
| Lot Size       | 1.528 Acres                                                    |
| Zoning         | City-of-Boise M-1D                                             |
| Amenities      | Fiber Optic Internet Service,<br>New Elevator, Easy 184 Access |
| Parking        | Ample - On-Site Parking                                        |
| LockBox        | Yes, On Vacant Suites                                          |