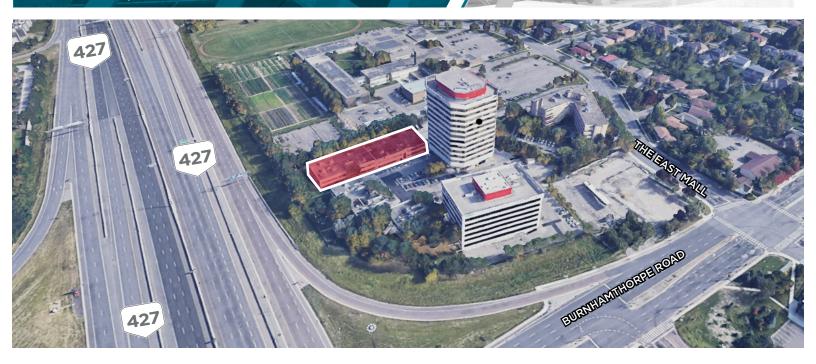

### **Property Highlights**

Abundant surrounding amenities

#### **Property Details**

| Property Details ———————————————————————————————————— |                                                                                                                                                                       |
|-------------------------------------------------------|-----------------------------------------------------------------------------------------------------------------------------------------------------------------------|
| Model Suite<br>Finishes                               | Move in condition                                                                                                                                                     |
| Total Size:                                           | 918 SF                                                                                                                                                                |
| Availability:                                         | 30 days                                                                                                                                                               |
| Asking Rent:                                          | \$14.50 PSF                                                                                                                                                           |
| Additional Rent:                                      | \$16.95 PSF (Est. 2025)                                                                                                                                               |
| Lease Expiry:                                         | May 31st, 2026                                                                                                                                                        |
| Parking:                                              | Underground parking available at \$55.00/space/month. 4+ spaces per 1,000 SF leased                                                                                   |
| Comments:                                             | On-site amenities include conference facilities, daycare<br>and new café now open                                                                                     |
|                                                       | <ul> <li>Nearby amenities include Goodlife Fitness, State &amp;<br/>Main, Barburrito, Starbucks, Loblaws, TD Bank, Tim<br/>Hortons and Red Cardinal Tavern</li> </ul> |
|                                                       | Direct TTC Bus Connection                                                                                                                                             |
|                                                       | <ul> <li>Close proximity to highways 427, 401 &amp; QEW</li> </ul>                                                                                                    |
|                                                       | • Less than 10 minutes to Pearson Airport                                                                                                                             |
|                                                       | Excellent highway 427 Exposure                                                                                                                                        |
|                                                       | Proposed Tenant Fitness Room                                                                                                                                          |
|                                                       | Furniture can be available                                                                                                                                            |