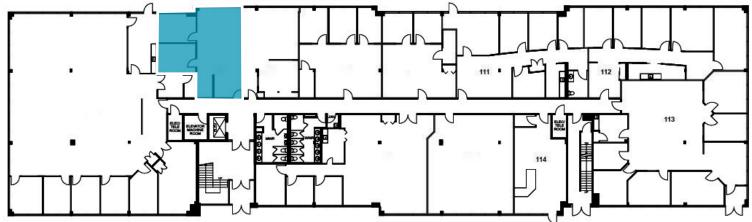

|
|                                                       | Excellent highway 427 Exposure                                                                                                                                        |
|                                                       | Proposed Tenant Fitness Room                                                                                                                                          |
|                                                       | Furniture can be available                                                                                                                                            |



# FOR SUBLEASE

16 FOUR SEASONS PLACE

SUITE 106, TORONTO

## Floorplan













# FOR SUBLEASE 16 FOUR SEASONS PLACE

SUITE 106, TORONTO

#### **Amenities**



## KEY HIGHLIGHTS | AMENITIES



- RESTAURANT
- Amma's Kitchen
- 2 State & Main
- 3 barBURRITO
- 4 Old Mill Pastry & Deli
- 5 Tim Hortons
- 6 Little Caesars Pizza
- Shawarma Club



#### SCHOOL

- Burnhamthorpe College Institute
- 2 Nativity of Our Lord Catholic School
- 3 Broadcast Junior Public School
- 4 Chess lessons in Etobicoke
- 5 Eatonville Junior School
- 6 Bloorlea Middle School
- Kingsley Primary School



#### STORE

- Divoted Clothing Store
- Glow Smart Health and Beauty Shop
- 6 Choice Properties Shopping Mall
- Joe Fresh Clothing Store
- 5 Cook Culture
- 6 Melo Paws Pet Store
- Monica Ortuzar Design





#### FOR MORE INFORMATION, PLEASE CONTACT:

#### **MICHAEL HAGERTY**

Vice Presid