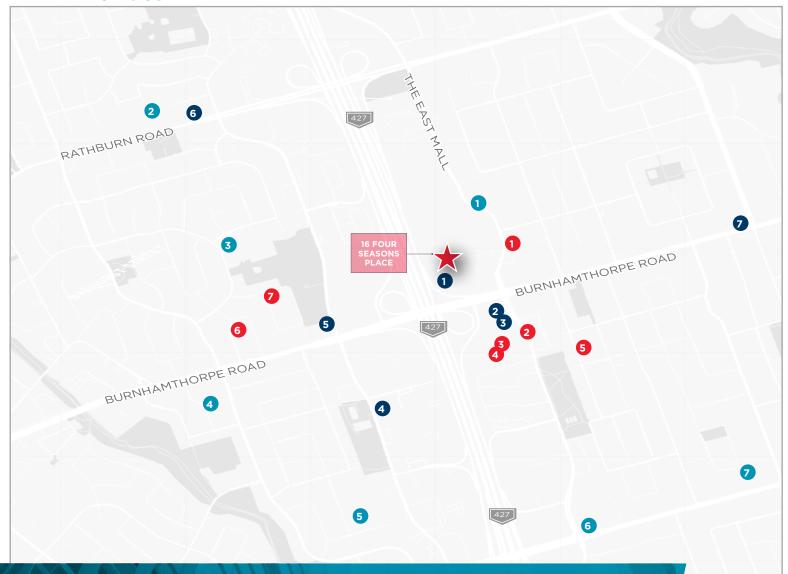

## KEY HIGHLIGHTS | AMENITIES

- RESTAURANT
- Amma's Kitchen
- 2 State & Main
- 3 barBURRITO
- 4 Old Mill Pastry & Deli
- 5 Tim Hortons
- 6 Little Caesars Pizza
- Shawarma Club

#### SCHOOL

- Burnhamthorpe College Institute
- 2 Nativity of Our Lord Catholic School
- 3 Broadcast Junior Public School
- 4 Chess lessons in Etobicoke
- 5 Eatonville Junior School
- 6 Bloorlea Middle School
- Kingsley Primary School

#### STORE

- Divoted Clothing Store
- Glow Smart Health and Beauty Shop
- 6 Choice Properties Shopping Mall
- Joe Fresh Clothing Store
- 5 Cook Culture
- 6 Melo Paws Pet Store
- Monica Ortuzar Design