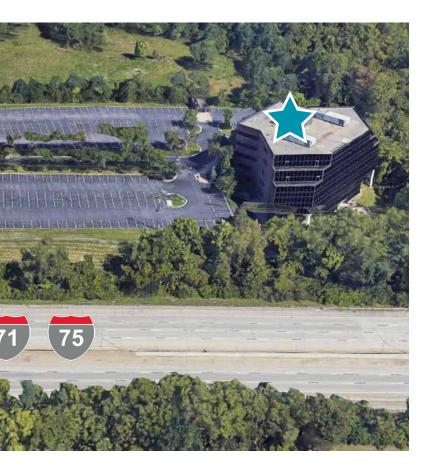

# Park 75 Building C

250 GRANDVIEW DRIVE | FORT MITCHELL, KENTUCKY 41017

Minutes from Cincinnati and CVG

Highly Desired Location

CUSHMAN & WAKEFIELD

## OVERVIEW

With instant access to I-71/I-75 and located just minutes from Cincinnati and CVG Airport, Park 75 is a smart choice for your business needs.

Professionally managed by Hemmer Management Group, Building C offers a 2,800 sf conference center, its own unique bistro cafe, an outdoor dining patio and an abundance of on-site parking.

Immediate access to I-71/I-75 with quick access to I-275 and I-471

Retail-like visibility on I-71/I-75 for corporate recognition

CVG Airport serves nearly 629,000 passengers monthly

I-71/I-75 has an estimated **128,000** average daily drivers