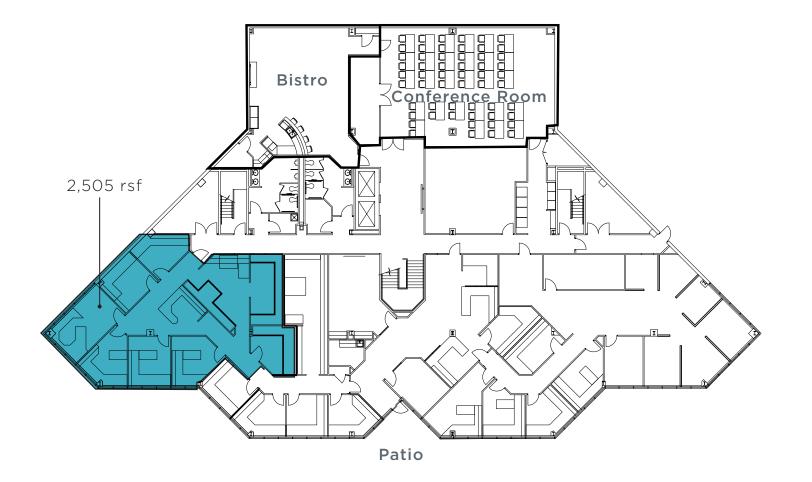

Park 75 Building C

250 GRANDVIEW DRIVE | FORT MITCHELL, KENTUCKY 41017

Minutes from Cincinnati and CVG

Highly Desired Location

CUSHMAN & WAKEFIELD





## OVERVIEW

With instant access to I-71/I-75 and located just minutes from Cincinnati and CVG Airport, Park 75 is a smart choice for your business needs.

Professionally managed by Hemmer Management Group, Building C offers a 2,800 sf conference center, its own unique bistro cafe, an outdoor dining patio and an abundance of on-site parking.

## P R O P E R T Y H I G H L I G H T S

- 17,406 total rsf available
- Asking \$12.95/rsf NNN
- Operating expenses estimated at \$7.95/rsf
- Tenant pays their own janitorial expenses
- On-site management
- On-site bistro cafe and shared conference room
- Tremendous visibility from I-71/I-75











\*Finishes for this space were recently updated; Furniture included and in good condition



## AVAILABILITY | Fourth Floor | 9,970 rsf







## **NEARBY** | Amenities Within 2 Mile Radius



#### DINING:

Arby's Bonefish Grill Buona Vita Pizzeria Burger King Chipotle Mexican Grill Dairy Queen Domino's Pizza Dunkin' Donuts Gold Star Chili Graeter's Ice Cream Guru India Jimmy John's

#### Joella's High Street LaRosa's Pizzaria McDonald's Miyako Sushi Montgomery Inn Montoyas Skyline Chili Oriental Wok Outback Steakhouse Papa John's Pizza Sandwich Block Deli Sweet Basil Thai

#### BANKS:

Fifth Third Bank First Security Trust Bank Heritage Bank PNC Bank US Bank

### AUTOMOTIVE:

A&S Car Wash BP Oil Marathon Gas

#### OTHER:

Better Bodies Fitness Cork and Bottle Field & Stream Footworks