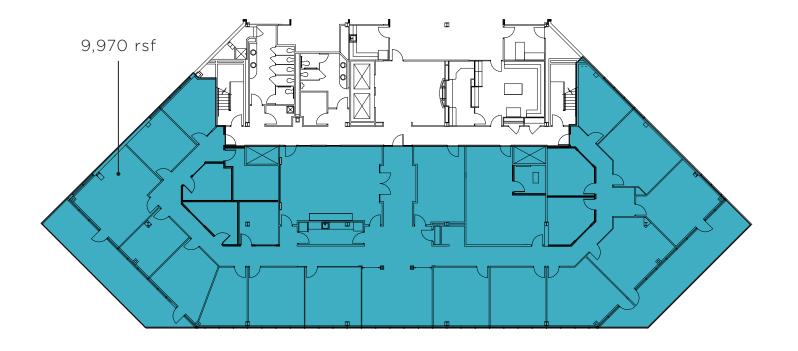

WAKEFIELD





## OVERVIEW

With instant access to I-71/I-75 and located just minutes from Cincinnati and CVG Airport, Park 75 is a smart choice for your business needs.

Professionally managed by Hemmer Management Group, Building C offers a 2,800 sf conference center, its own unique bistro cafe, an outdoor dining patio and an abundance of on-site parking.

## P R O P E R T Y H I G H L I G H T S

- 17,406 total rsf available
- Asking \$12.95/rsf NNN
- Operating expenses estimated at \$7.95/rsf
- Tenant pays their own janitorial expenses
- On-site management
- On-site bistro cafe and shared conference room
- Tremendous visibility from I-71/I-75











\*Finishes for this space were recently updated; Furniture included and in good condition



## AVAILABILITY | Fourth Floor | 9,970 rsf







## **NEARBY** | Amenities Within 2 Mile Radius



#### DINING:

Arby's Bonefish Grill Buona Vita Pizzeria Burger King Chipotle Mexican Grill Dairy Queen Domino's Pizza Dunkin' Donuts Gold Star Chili Graeter's Ice Cream Guru India Jimmy John's

#### Joella's High Street LaRosa's Pizzaria McDonald's Miyako Sushi Montgomery Inn Montoyas Skyline Chili Oriental Wok Outback Steakhouse Papa John's Pizza Sandwich Block Deli Sweet Basil Thai

#### BANKS:

Fifth Third Bank First Security Trust Bank Heritage Bank PNC Bank US Bank

### AUTOMOTIVE:

A&S Car Wash BP Oil Marathon Gas

#### OTHER:

Better Bodies Fitness Cork and Bottle Field & Stream Footworks Fort Mitchell Country Club Home Depot LA Fitness Remke Biggs Staples Super 8 Motel US Post Office Walgreens



LOCATION BY THE NUMBERS

Immed