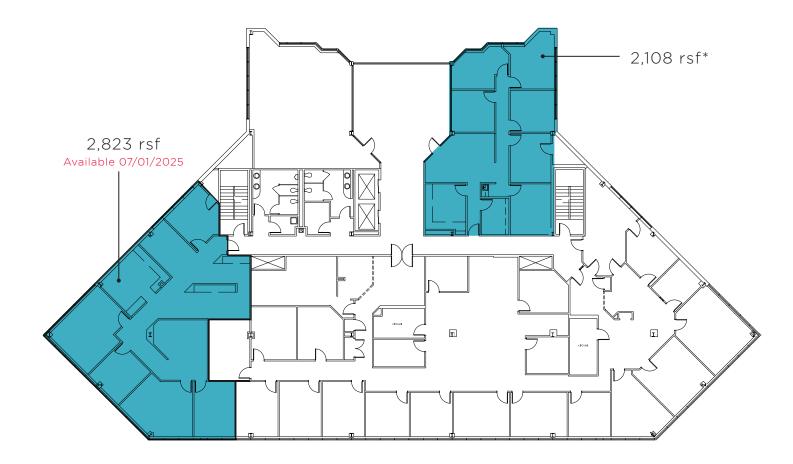

## P R O P E R T Y H I G H L I G H T S

- 17,406 total rsf available
- Asking \$12.95/rsf NNN
- Operating expenses estimated at \$7.95/rsf
- Tenant pays their own janitorial expenses
- On-site management
- On-site bistro cafe and shared conference room
- Tremendous visibility from I-71/I-75

\*Finishes for this space were recently updated; Furniture included and in good condition