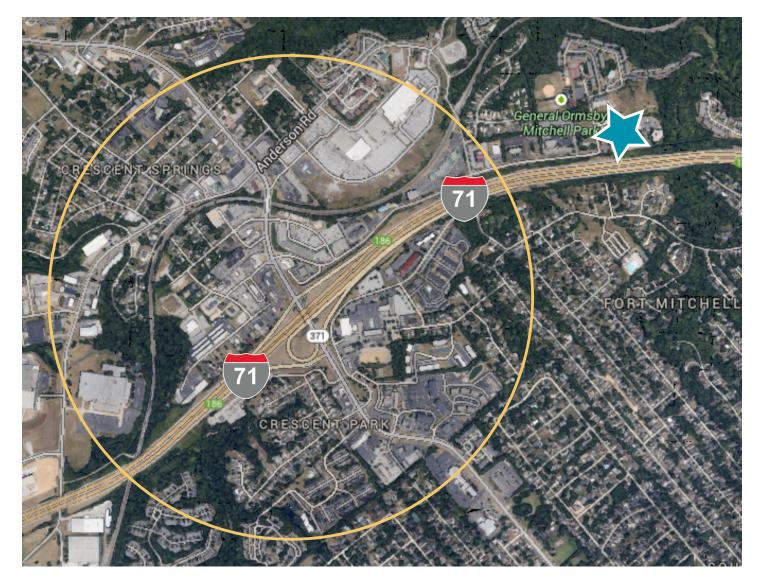

## **NEARBY** | Amenities Within 2 Mile Radius

#### DINING:

Arby's Bonefish Grill Buona Vita Pizzeria Burger King Chipotle Mexican Grill Dairy Queen Domino's Pizza Dunkin' Donuts Gold Star Chili Graeter's Ice Cream Guru India Jimmy John's

#### Joella's High Street LaRosa's Pizzaria McDonald's Miyako Sushi Montgomery Inn Montoyas Skyline Chili Oriental Wok Outback Steakhouse Papa John's Pizza Sandwich Block Deli Sweet Basil Thai

#### BANKS:

Fifth Third Bank First Security Trust Bank Heritage Bank PNC Bank US Bank

### AUTOMOTIVE:

A&S Car Wash BP Oil Marathon Gas

#### OTHER:

Better Bodies Fitness Cork and Bottle Field & Stream Footworks Fort Mitchell Country Club Home Depot LA Fitness Remke Biggs Staples Super 8 Motel US Post Office Walgreens

LOCATION BY THE NUMBERS

Immediate access to I-71/I-75 with quick access to I-275 and I-471

Retail-like visibility on I-71/I-75 for corporate recognition

CVG Airport serves nearly 629,000 passengers monthly

I-71/I-75 has an estimated **128,000** average daily drivers