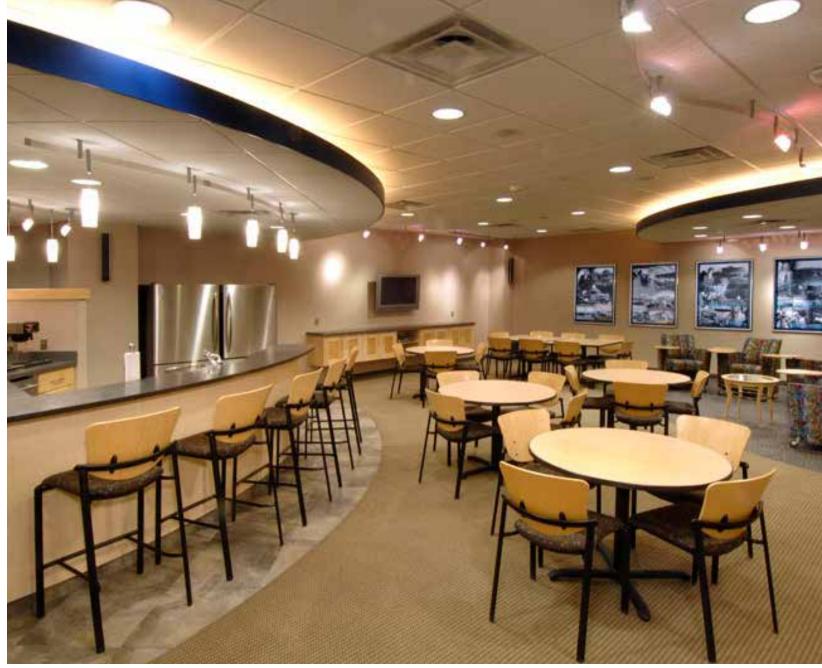

## OVERVIEW

With instant access to I-71/I-75 and located just minutes from Cincinnati and CVG Airport, Park 75 is a smart choice for your business needs.

Professionally managed by Hemmer Management Group, Building C offers a 2,800 sf conference center, its own unique bistro cafe, an outdoor dining patio and an abundance of on-site parking.