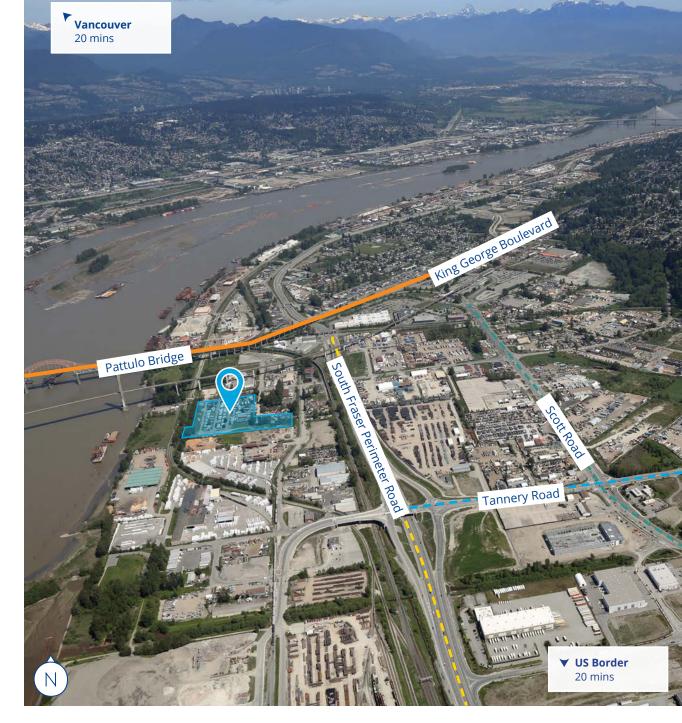

## Property **Overview**

Unique opportunity to lease industrial, mixed-use space in an unbeatable location.

The subject properties are located close to the geographic centre of Metro Vancouver in North Surrey's South Westminster Industrial Area. Old Yale Road benefits from direct access to the South Fraser Perimeter Road (Highway #17) which connects to all locations in Metro Vancouver via Highways 1, 91, and 99. The location also provides excellent access south to the U.S. border, which is a 30-minute drive away.