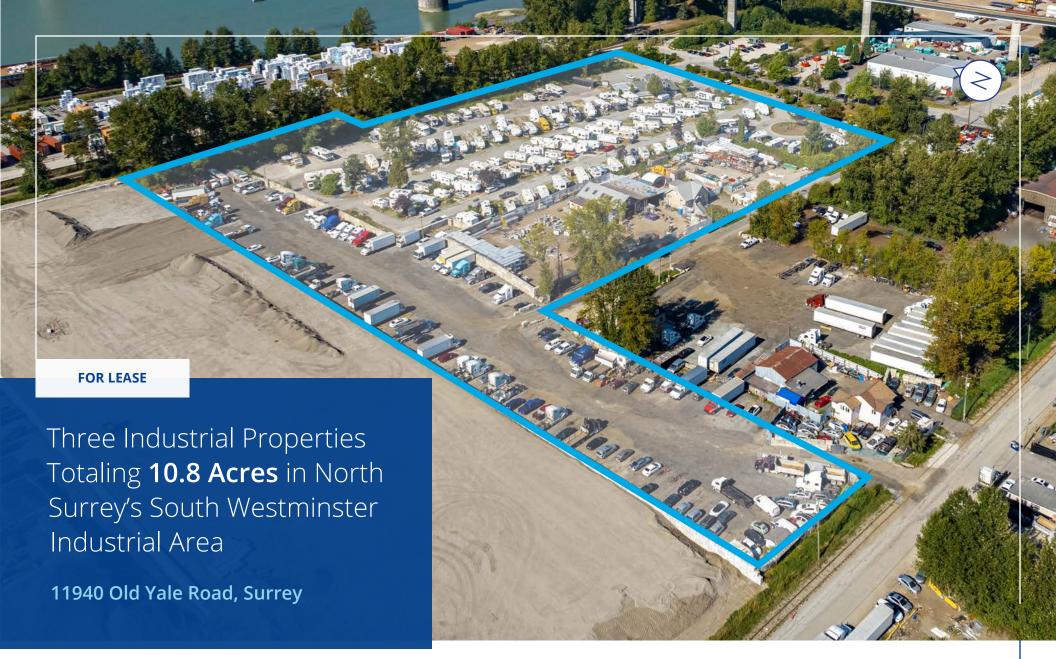

## Property **Overview**

Unique opportunity to lease industrial, mixed-use space in an unbeatable location.

The subject properties are located close to the geographic centre of Metro Vancouver in North Surrey's South Westminster Industrial Area. Old Yale Road benefits from direct access to the South Fraser Perimeter Road (Highway #17) which connects to all locations in Metro Vancouver via Highways 1, 91, and 99. The location also provides excellent access south to the U.S. border, which is a 30-minute drive away.

| Civic Addresses | A: 11940 Old Yale Road<br>B: 10909 Timberland Road<br>C: 10979 Olsen Road |
|-----------------|---------------------------------------------------------------------------|
| Site Size*      | 10.80 acres                                                               |
| PID's           | 003-464-547, 002-020-921, 000-<br>995-291                                 |
| Zoning          | CD: Comprehensive Development  IL-1: Light Impact Industrial Zone         |
| Uses permitted  |                                                                           |
| Available       | 4 month's notice                                                          |
| Lease Rate      | Contact listing agents                                                    |
| Additional Rent | \$265,475.22 (2023)                                                       |