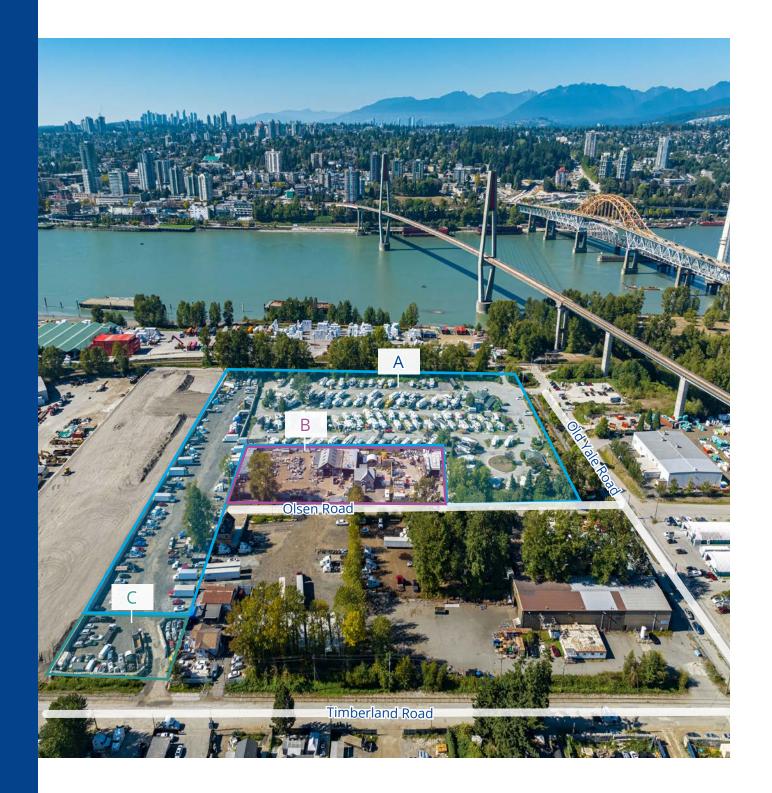

| Civic Addresses | A: 11940 Old Yale Road<br>B: 10909 Timberland Road<br>C: 10979 Olsen Road |
|-----------------|---------------------------------------------------------------------------|
| Site Size*      | 10.80 acres                                                               |
| PID's           | 003-464-547, 002-020-921, 000-<br>995-291                                 |
| Zoning          | CD: Comprehensive Development  IL-1: Light Impact Industrial Zone         |
| Uses permitted  |                                                                           |
| Available       | 4 month's notice                                                          |
| Lease Rate      | Contact listing agents                                                    |
| Additional Rent | \$265,475.22 (2023)                                                       |

## Property **Features**

- Property is secured & gated
- Property is level & gravel covered
- Waterfront view
- Electrical service at property line
- Water at property line
- Communications/cable available as per provider availability
- Multiple access points on Timberland Road, Old Yale Road & Olsen Road
- Close proximity to Highway 17