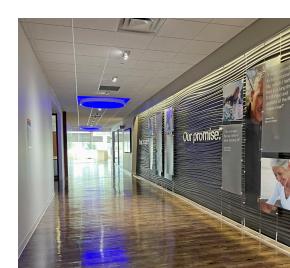

#### **102,619 SQUARE FEET FOR SUBLEASE**

Classic materials and modern design characterize this building which features an elegant etched-glass enclosed lobby with an 80' reflecting pool and classic French skylight. An Italian Verde Travertine marble floor with brass inserts and rich African Mahogany mouldings complements the buildings interior, while polished Italian Verde Fontane granite panel with a continuous band of ribbon windows highlights the exterior.