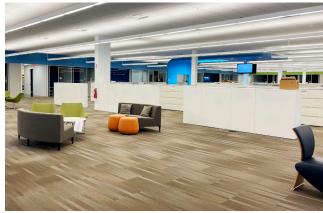

s inserts and rich African Mahogany mouldings complements the buildings interior, while polished Italian Verde Fontane granite panel with a continuous band of ribbon windows highlights the exterior.

| PROPERTY FEATURES |               |
|-------------------|---------------|
| Space Available:  | 102,619 SF    |
| Office Area:      | +/- 69,619 SF |
| Warehouse Area:   | +/- 18,000 SF |
| Lab Area:         | +/- 15,000 SF |
| Clear Height:     | 12 ft         |
| Parking:          | 5/1000        |

## SPACE OVERVIEW





**FULL SPACE** 102,619 SF



POSSESSION IMMEDIATE



**SUBLEASE TERM** 

THROUGH JUNE 30, 2028

# PACE GHISHIS





#### **FEATURES**

- Warehouse and Lab Space Available
- Furniture Available
- White Noise
- 12-foot Ceilings
- LED Lighting









## MODERN OPEN SPACE



# HGACATION HGALIGATS





**1/2 MILE** from intersection of Routes 80 & 287



**30 MINUTES** from New York City

#### **DEMOGRAPHICS**

Within 3 Mile Radius



55,093 **POPULATION** 



\$109,656
MEDIAN INCOME



43
MEDIAN AGE

### FLOOR PLAN



| FULL SPACE | 102,619 SF    |
|------------|---------------|
|            | +/- 69,619 SF |
|            | +/- 18,000 SF |
|            | +/- 15,000 SF |



MARIA GRACE IANTOSCA
Direct: +1 973 292 4605
Mobile: +1 732 598 4547
mariagrace.iantosca@cushwake.com

BILL BROWN Direct: +1 973 292 4613 Mobile: +1 201 826 3944 bill.brown@cushwake.com



©2022 Cushman & Wakefield. All rights reserved. The information contained in this communication is strictly confidential. This information has been obtained from sources believed to be reliable but has n