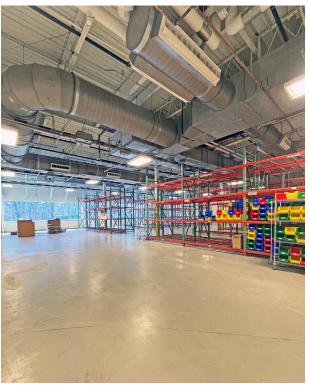

| PROPERTY FEATURES |               |
|-------------------|---------------|
| Space Available:  | 102,619 SF    |
| Office Area:      | +/- 69,619 SF |
| Warehouse Area:   | +/- 18,000 SF |
| Lab Area:         | +/- 15,000 SF |
| Clear Height:     | 12 ft         |
| Parking:          | 5/1000        |

#### **FEATURES**

- Warehouse and Lab Space Available
- Furniture Available
- White Noise
- 12-foot Ceilings
- LED Lighting