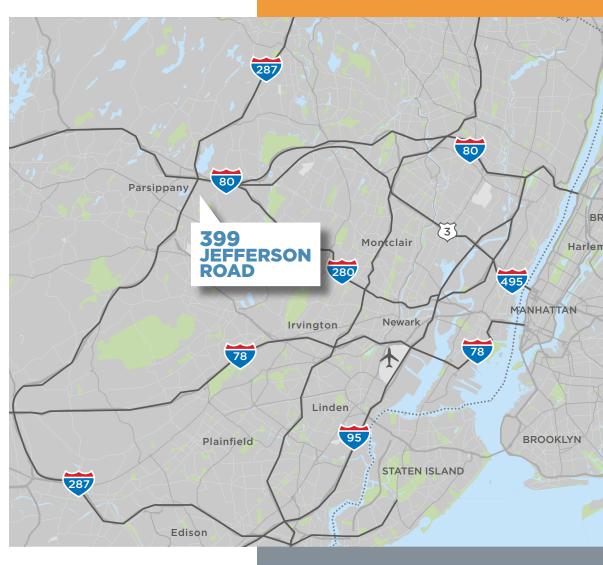

# HGACATION HGALIGATS

**1/2 MILE** from intersection of Routes 80 & 287

**30 MINUTES** from New York City