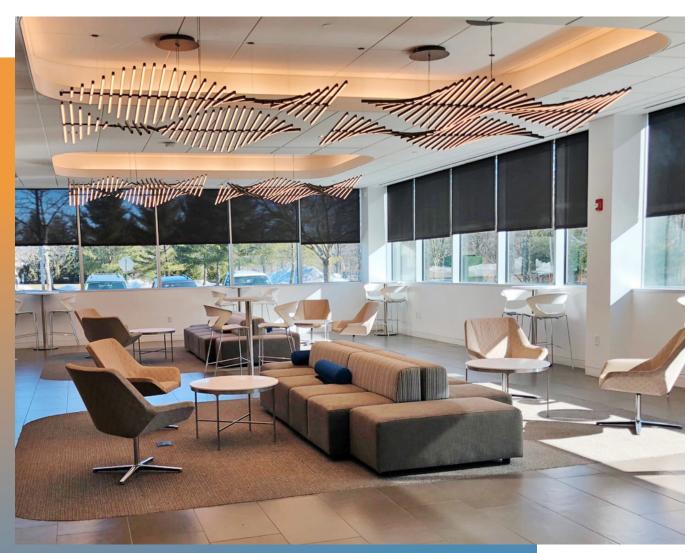

#### **FEATURES**

- Warehouse and Lab Space Available
- Furniture Available
- White Noise
- 12-foot Ceilings
- LED Lighting

## MODERN OPEN SPACE