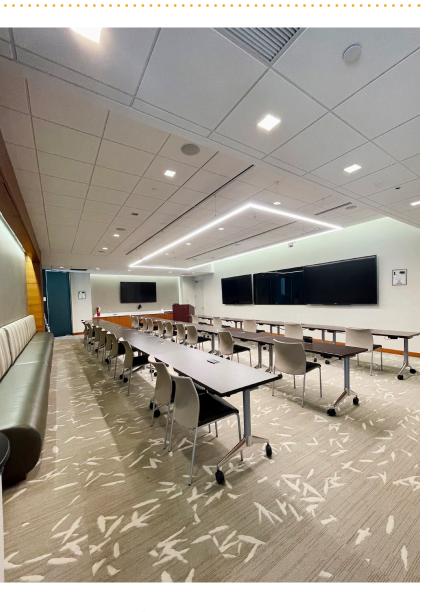

rtine marble floor with brass inserts and rich African Mahogany mouldings complements the buildings interior, while polished Italian Verde Fontane granite panel with a continuous band of ribbon windows highlights the exterior.

| PROPERTY FEATURES |               |
|-------------------|---------------|
| Space Available:  | 102,619 SF    |
| Office Area:      | +/- 69,619 SF |
| Warehouse Area:   | +/- 18,000 SF |
| Lab Area:         | +/- 15,000 SF |
| Clear Height:     | 12 ft         |
| Parking:          | 5/1000        |

## SPACE OVERVIEW





**FULL SPACE** 102,619 SF



POSSESSION IMMEDIATE



**SUBLEASE TERM** 

THROUGH JUNE 30, 2028

# PACE GHISHIS





#### **FEATURES**

- Warehouse and Lab Space Available
- Furniture Available
- White Noise
- 12-foot Ceilings
- LED Lighting









## MODERN OPEN SPACE



# HGACATION HGALIGATS





**1/2 MILE** from intersection of Routes 80 & 287



**30 MINUTES** from New York City

#### **DEMOGRAPHICS**

Within 3 Mile Radius



55,093 **POPULATION** 



\$109,656
MEDIAN INCOME



43
MEDIAN AGE

### FLOOR PLAN



| FULL SPACE | 102,619 SF    |
|------------|---------------|
|            | +/- 69,619 SF |
|            | +/- 18,000 SF |
|            | +/- 15,000 SF |



MARIA GRACE IANTOSCA
Direct: +1 973 292 4605
Mobile: +1 732 598 4547
mariagrace.iantosca@cushwake.com

BILL BROWN Direct: +1 973 292 4613 Mobile: +1 201 826 3944 bill.brown@cushwake.com



©2022 Cushman & Wakefield. All rights reserved. The information contained in this communication is strictly confidential. This information has been obtained from sources belie