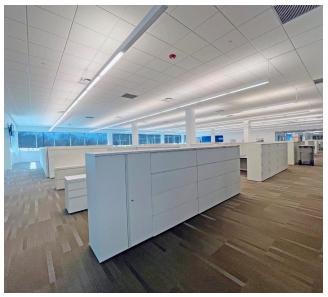

ine marble floor with brass inserts and rich African Mahogany mouldings complements the buildings interior, while polished Italian Verde Fontane granite panel with a continuous band of ribbon windows highlights the exterior.

| PROPERTY FEATURES |               |
|-------------------|---------------|
| Space Available:  | 102,619 SF    |
| Office Area:      | +/- 69,619 SF |
| Warehouse Area:   | +/- 18,000 SF |
| Lab Area:         | +/- 15,000 SF |
| Clear Height:     | 12 ft         |
| Parking:          | 5/1000        |

## SPACE OVERVIEW





**FULL SPACE** 102,619 SF



POSSESSION IMMEDIATE



**SUBLEASE TERM** 

THROUGH JUNE 30, 2028

# PACE GHISHIS





#### **FEATURES**

- Warehouse and Lab Space Available
- Furniture Available
- White Noise
- 12-foot Ceilings
- LED Lighting









## MODERN OPEN SPACE



# HGACATION HGALIGATS





**1/2 MILE** from intersection of Routes 80 & 287



**30 MINUTES** from New York City

#### **DEMOGRAPHICS**

Within 3 Mile Radius



55,093 **POPULATION** 



\$109,656
MEDIAN INCOME



43
MEDIAN AGE

### FLOOR PLAN



| FULL SPACE | 102,619 SF    |
|------------|---------------|
|            | +/- 69,619 SF |
|            | +/- 18,000 SF |
|            | +/- 15,000 SF |



MARIA GRACE IANTOSCA
Direct: +1 973 292 4605
Mobile: +1 732 598 4547
mariagrace.iantosca@cushwake.com

BILL BROWN Direct: +1 973 292 4613 Mobile: +1 201 826 3944 bill.brown@cushwake.com



©2022 Cushman & Wakefield. All rights reserved. The information contained in this communication is strictly confidential. This information has been obtained from sources believe