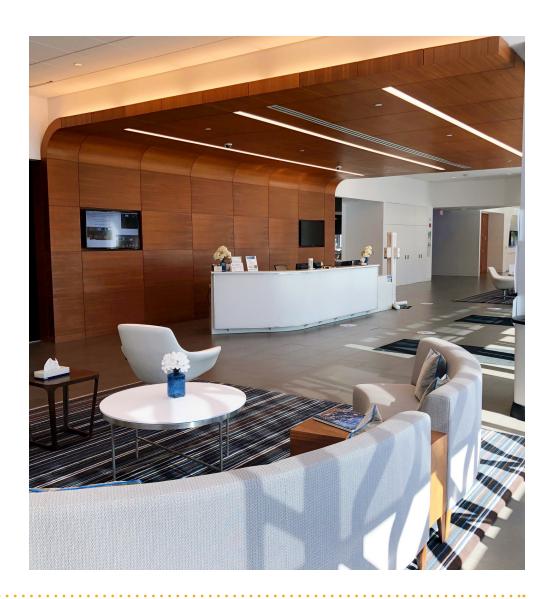

#### **102,619 SQUARE FEET FOR SUBLEASE**

Classic materials and modern design characterize this building which features an elegant etched-glass enclosed lobby with an 80' reflecting pool and classic French skylight. An Italian Verde Travertine marble floor with brass inserts and rich African Mahogany mouldings complements the buildings interior, while polished Italian Verde Fontane granite panel with a continuous band of ribbon windows highlights the exterior.