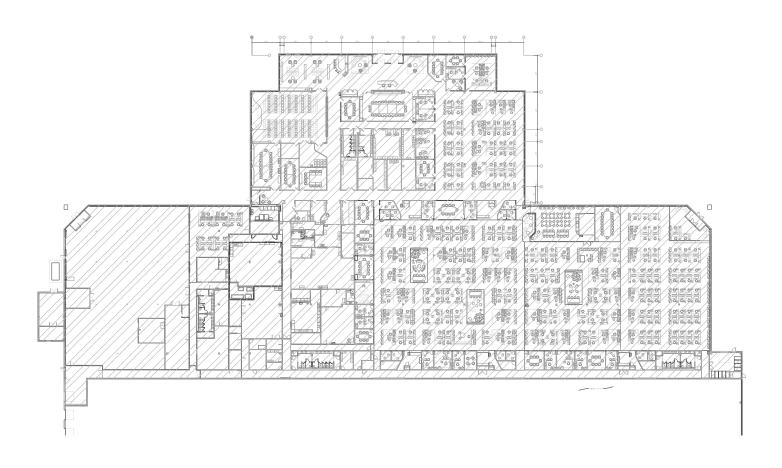

### FLOOR PLAN

| FULL SPACE | 102,619 SF    |
|------------|---------------|
|            | +/- 69,619 SF |
|            | +/- 18,000 SF |
|            | +/- 15,000 SF |

MARIA GRACE IANTOSCA
Direct: +1 973 292 4605
Mobile: +1 732 598 4547
mariagrace.iantosca@cushwake.com