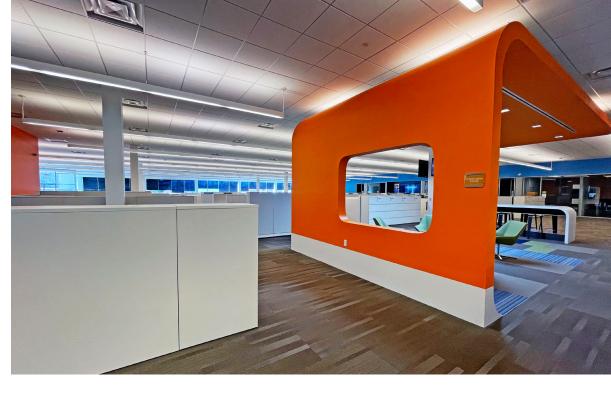

hich features an elegant etched-glass enclosed lobby with an 80' reflecting pool and classic French skylight. An Italian Verde Travertine marble floor with brass inserts and rich African Mahogany mouldings complements the buildings interior, while polished Italian Verde Fontane granite panel with a continuous band of ribbon windows highlights the exterior.

| PROPERTY FEATURES |               |
|-------------------|---------------|
| Space Available:  | 102,619 SF    |
| Office Area:      | +/- 69,619 SF |
| Warehouse Area:   | +/- 18,000 SF |
| Lab Area:         | +/- 15,000 SF |
| Clear Height:     | 12 ft         |
| Parking:          | 5/1000        |

## SPACE OVERVIEW





**FULL SPACE** 102,619 SF



POSSESSION IMMEDIATE



**SUBLEASE TERM** 

THROUGH JUNE 30, 2028

# PACE GHISHIS





#### **FEATURES**

- Warehouse and Lab Space Available
- Furniture Available
- White Noise
- 12-foot Ceilings
- LED Lighting









## MODERN OPEN SPACE



# HGACATION HGALIGATS





**1/2 MILE** from intersection of Routes 80 & 287



**30 MINUTES** from New York City

#### **DEMOGRAPHICS**

Within 3 Mile Radius



55,093 **POPULATION** 



\$109,656
MEDIAN INCOME



43
MEDIAN AGE

### FLOOR PLAN



| FULL SPACE | 102,619 SF    |
|------------|---------------|
|            | +/- 69,619 SF |
|            | +/- 18,000 SF |
|            | +/- 15,000 SF |



MARIA GRACE IANTOSCA
Direct: +1 973 292 4605
Mobile: +1 732 598 4547
mariagrace.iantosca@cushwake.com

BILL BROWN Direct: +1 973 292 4613 Mobile: +1 201 826 3944 bill.brown@cushwake.com



©2022 Cushman & Wakefield. All rights reser