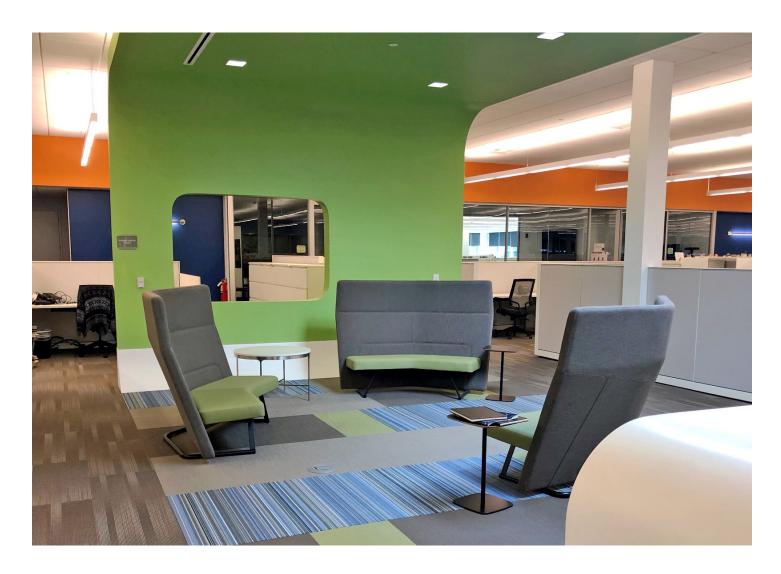

IGHTS



#### **102,619 SQUARE FEET FOR SUBLEASE**

Classic materials and modern design characterize this building which features an elegant etched-glass enclosed lobby with an 80' reflecting pool and classic French skylight. An Italian Verde Travertine marble floor with brass inserts and rich African Mahogany mouldings complements the buildings interior, while polished Italian Verde Fontane granite panel with a continuous band of ribbon windows highlights the exterior.

| PROPERTY FEATURES |               |
|-------------------|---------------|
| Space Available:  | 102,619 SF    |
| Office Area:      | +/- 69,619 SF |
| Warehouse Area:   | +/- 18,000 SF |
| Lab Area:         | +/- 15,000 SF |
| Clear Height:     | 12 ft         |
| Parking:          | 5/1000        |

## SPACE OVERVIEW





**FULL SPACE** 102,619 SF



POSSESSION IMMEDIATE



**SUBLEASE TERM** 

THROUGH JUNE 30, 2028

# PACE GHISHIS





#### **FEATURES**

- Warehouse and Lab Space Available
- Furniture Available
- White Noise
- 12-foot Ceilings
- LED Lighting









## MODERN OPEN SPACE



# HGACATION HGALIGATS





**1/2 MILE** from intersection of Routes 80 & 287



**30 MINUTES** from New York City

#### **DEMOGRAPHICS**

Within 3 Mile Radius



55,093 **POPULATION** 



\$109,656
MEDIAN INCOME



43
MEDIAN AGE

### FLOOR PLAN



| FULL SPACE | 102,619 SF    |
|------------|---------------|
|            | +/- 69,619 SF |
|            | +/- 18,000 SF |
|            | +/- 15,000 SF |



MARIA GRACE IANTOSCA
Direct: +1 973 292 4605
Mobile: +1 732 598 4547
mariagrace.iantosca@cushwake.com

BILL BROWN Di