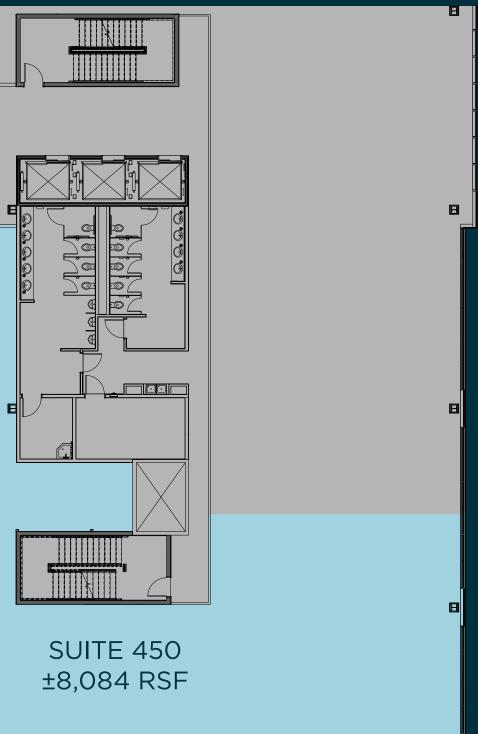

### PROPERTY HIGHTLIGHTS

- Easy access to I-15 via 7200 South
- Covered parking and e-charging spaces available
- Immediate access to TRAX
- On-site hotel, retail, and restaurants

VIEW

8

910 West Legacy Center Drive Midvale, UT