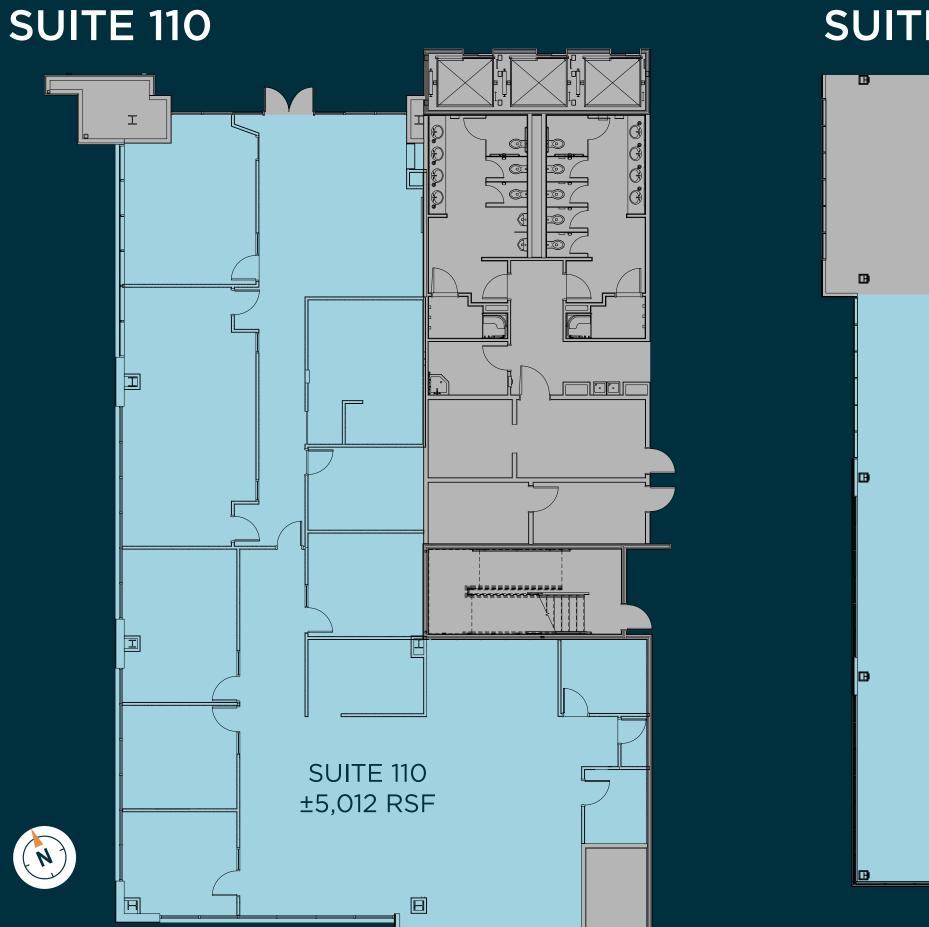

### PROPERTY HIGHTLIGHTS

- Easy access to I-15 via 7200 South
- Covered parking and e-charging spaces available
- Immediate access to TRAX
- On-site hotel, retail, and restaurants

VIEW

8

910 West Legacy Center Drive Midvale, UT