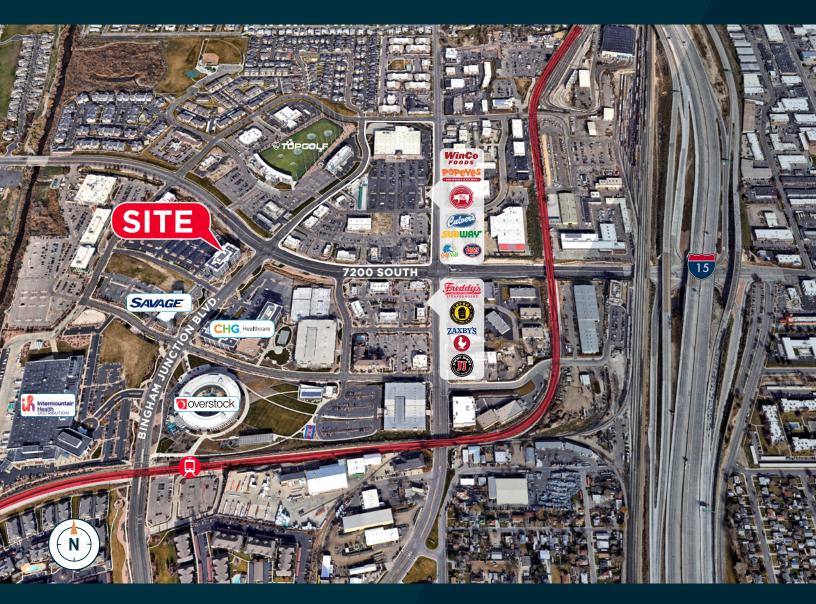

### PROPERTY HIGHTLIGHTS

- Easy access to I-15 via 7200 South
- Covered parking and e-charging spaces available
- Immediate access to TRAX
- On-site hotel, retail, and restaurants

VIEW

8

910 West Legacy Center Drive Midvale, UT