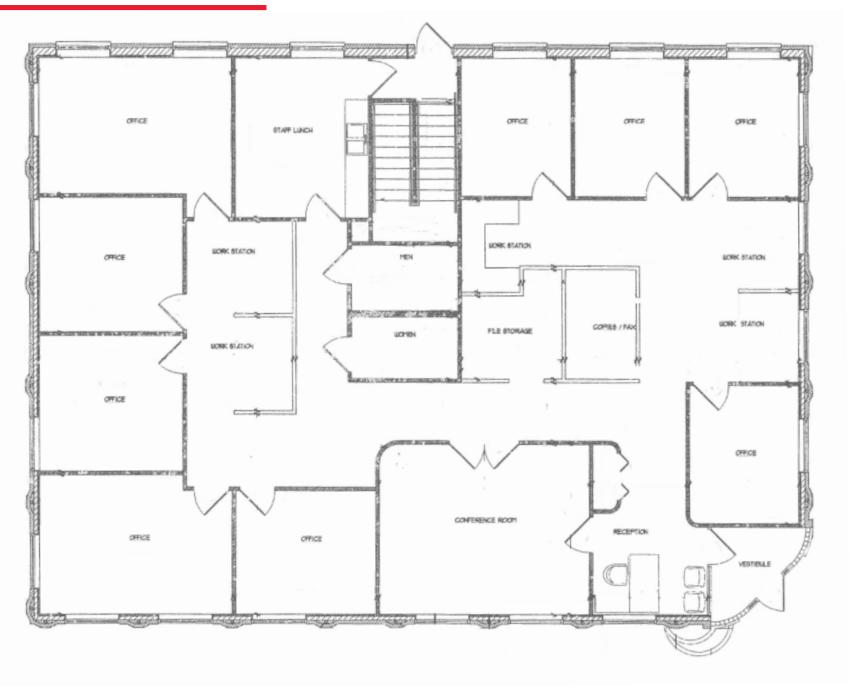

#### **HIGHLIGHTS**

- Freestanding 7,000 SF office building built in 2004, updated in 2018 on 2.78 AC
- Plenty of natural lighting from numerous skylights
- Conveniently located within the greater Akron area with excellent access to I-76
- Space features 3,500 SF main floor as well as 3,500 SF lower level with dedicated entrance
- Private offices, reception area and conferencing space
- Existing full kitchen off of the main floor

#### **AVAILABLE SPACE**

Unit 1: 3,500 SF

Unit 2: 3,500 SF

Total SF: 7,000 SF

LEASE RATE \$14.00/SF NNN

**SALE PRICE** \$699,999