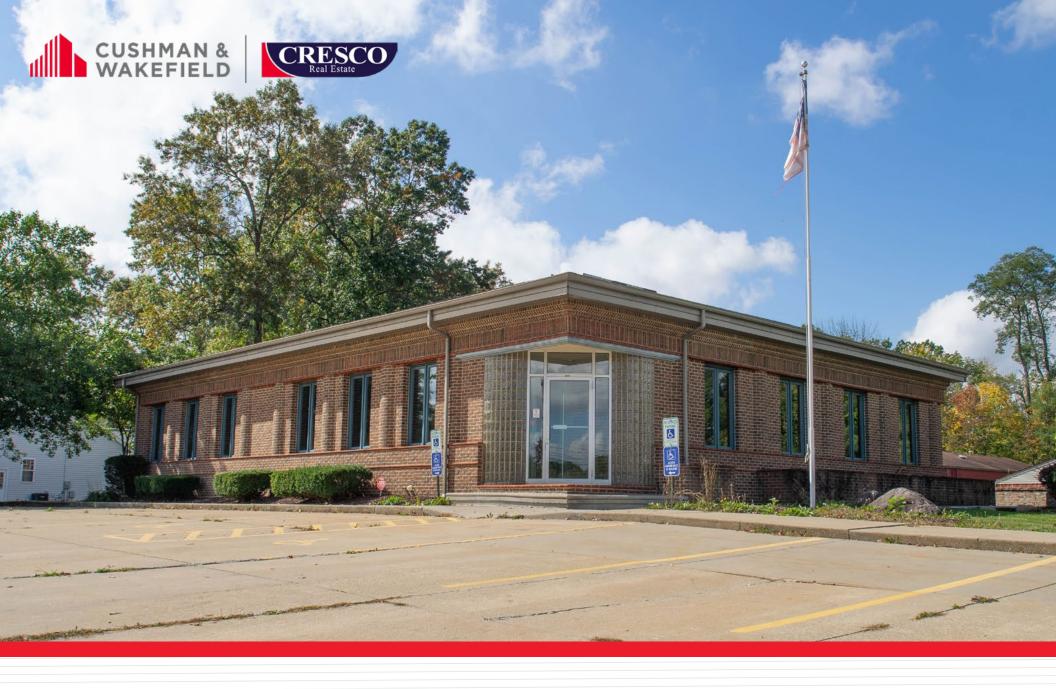

## **GREATER AKRON OFFICE SPACE AVAILABLE**

3975 KENNETH DRIVE, ROOTSTOWN, OHIO 44272

# **3975 KENNETH DRIVE** ROOTSTOWN, OHIO

#### **HIGHLIGHTS**

- Freestanding 7,000 SF office building built in 2004, updated in 2018 on 2.78 AC
- Plenty of natural lighting from numerous skylights
- Conveniently located within the greater Akron area with excellent access to I-76
- Space features 3,500 SF main floor as well as 3,500 SF lower level with dedicated entrance
- Private offices, reception area and conferencing space
- Existing full kitchen off of the main floor