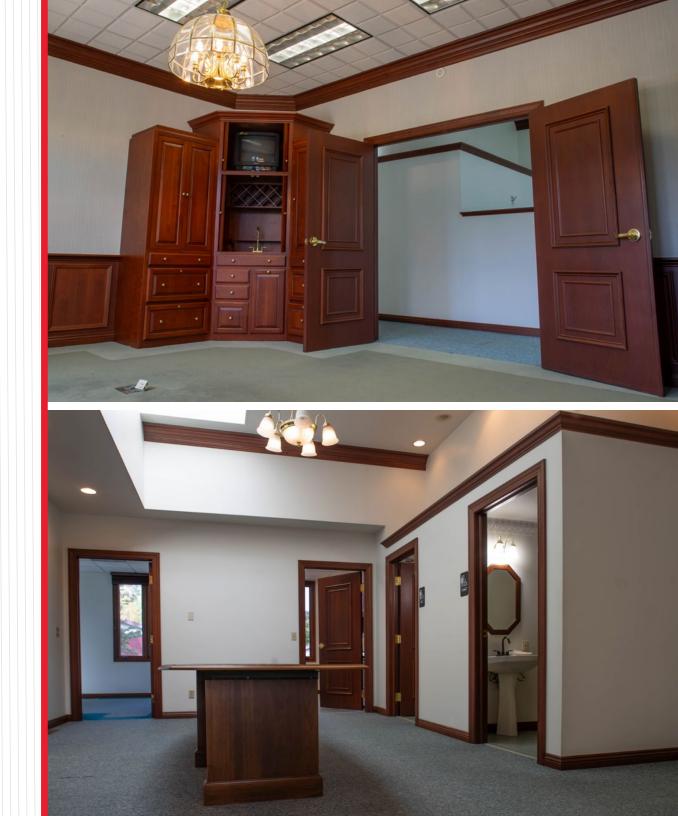

#### **HIGHLIGHTS**

- Freestanding 7,000 SF office building built in 2004, updated in 2018 on 2.78 AC
- Plenty of natural lighting from numerous skylights
- Conveniently located within the greater Akron area with excellent access to I-76
- Space features 3,500 SF main floor as well as 3,500 SF lower level with dedicated entrance
- Private offices, reception area and conferencing space
- Existing full kitchen off of the main floor