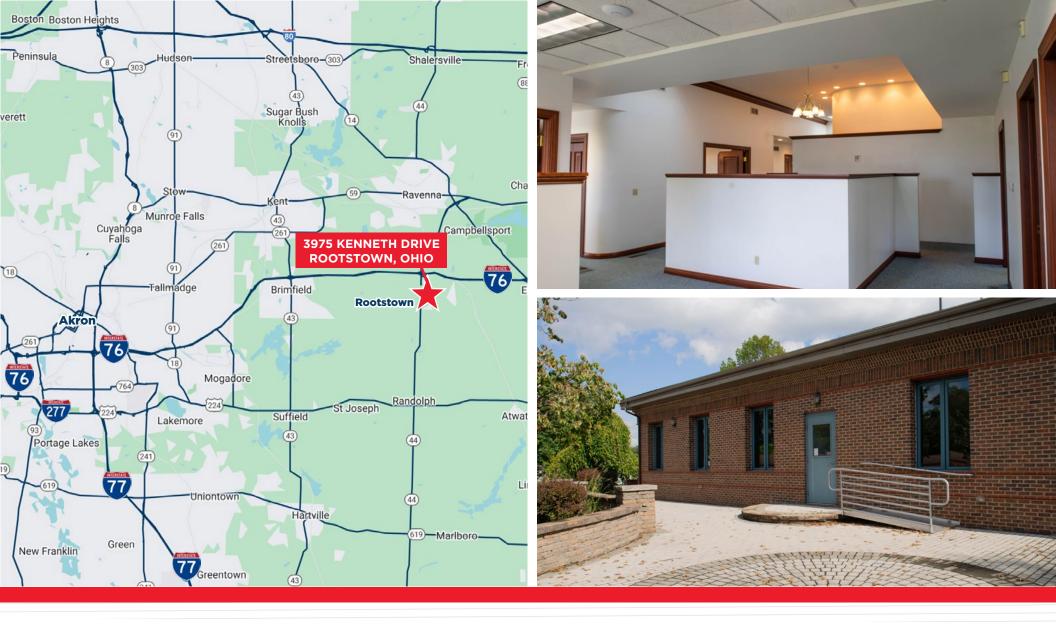

## **GREATER AKRON OFFICE SPACE AVAILABLE**

3975 KENNETH DRIVE, ROOTSTOWN, OHIO 44272

# **3975 KENNETH DRIVE** ROOTSTOWN, OHIO

#### **HIGHLIGHTS**

- Freestanding 7,000 SF office building built in 2004, updated in 2018 on 2.78 AC
- Plenty of natural lighting from numerous skylights
- Conveniently located within the greater Akron area with excellent access to I-76
- Space features 3,500 SF main floor as well as 3,500 SF lower level with dedicated entrance
- Private offices, reception area and conferencing space
- Existing full kitchen off of the main floor