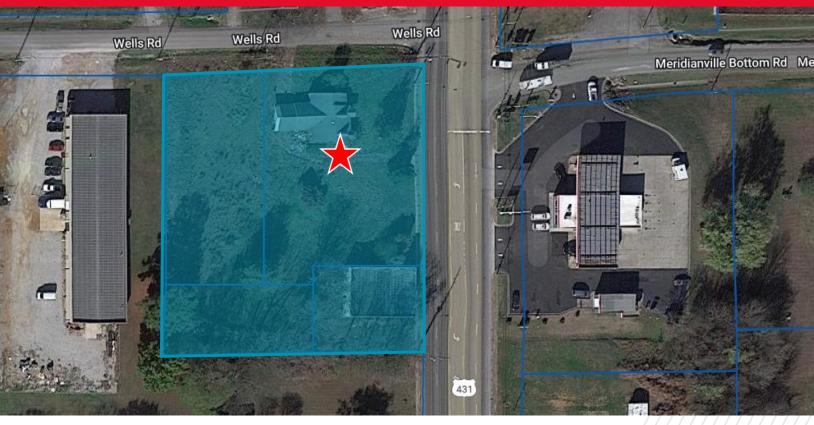

#### PROPERTY HIGHLIGHTS

This property is situated on Highway 231/431, with downtown Huntsville located within 10 miles. The land is flat and has previously been developed. It is currently zoned for commercial use.

| LAND SF        | 69,696 SF  |
|----------------|------------|
| TRAFFIC COUNTS | 38,078 VPD |
| SPACE USE      | Commercial |

| 1-MILE (POP.) | 2,519    |
|---------------|----------|
| 3-MILE (POP.) | 9,584    |
| MED. INCOME   | \$86,778 |

### **ADDITIONAL INFORMATION**

- Within a three-mile radius, there are 262 businesses, 1,810 daytime employees and 4,208 households with a median age of 40.5.
- 279 SF of front footage on US 231/431
- · Signalized intersection with dedicated turn lane