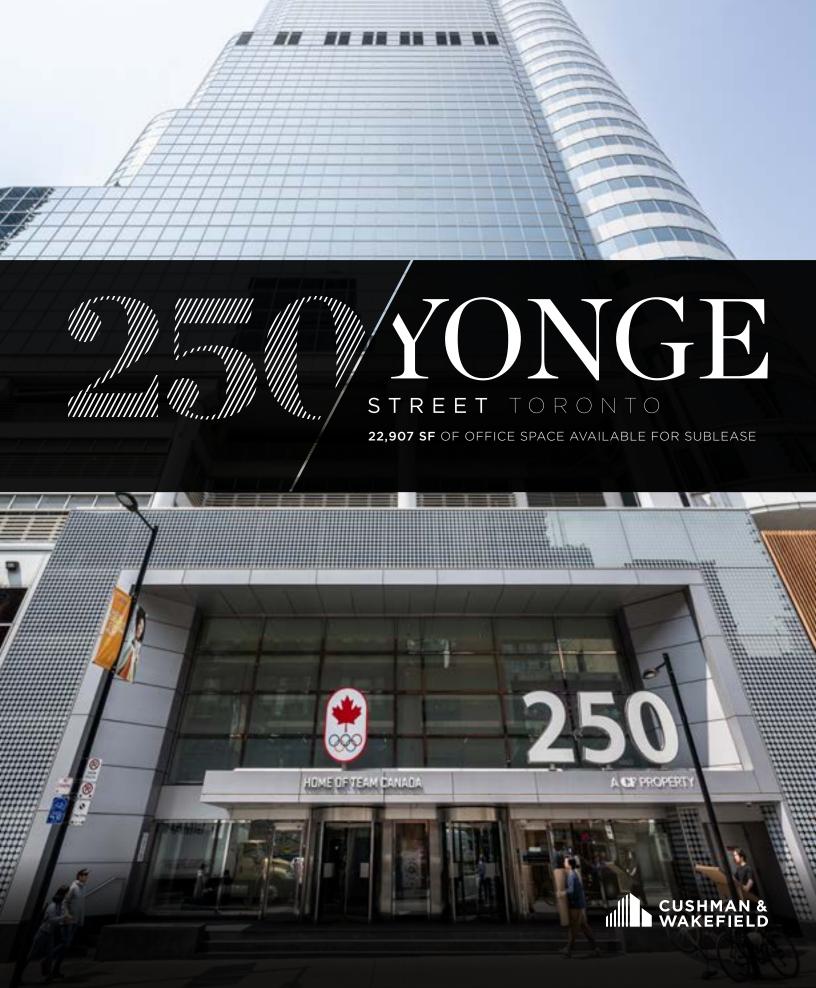

## Opportunity

Welcome to 250 Yonge Street, where the entire 14th floor covers over 22,907 square feet and is move-in ready, available immediately for lease. This modern space boasts outstanding features and an efficient layout that includes offices and furniture for a plug-and-play setup. The building location provides unparalleled convenience and connectivity, offering direct access to Eaton Centre's retail and dining amenities as well as the PATH.

# STREET TORONTO 22,907 SF OF OFFICE SPACE AVAILABLE FOR SUBLEASE

DEREK SNYDER\*

VICE CHAIR

416 359 2459

Derek.Snyder@cushwake.com

KATYA SHABANOVA\*

SENIOR VICE PRESIDENT

416 359 2517