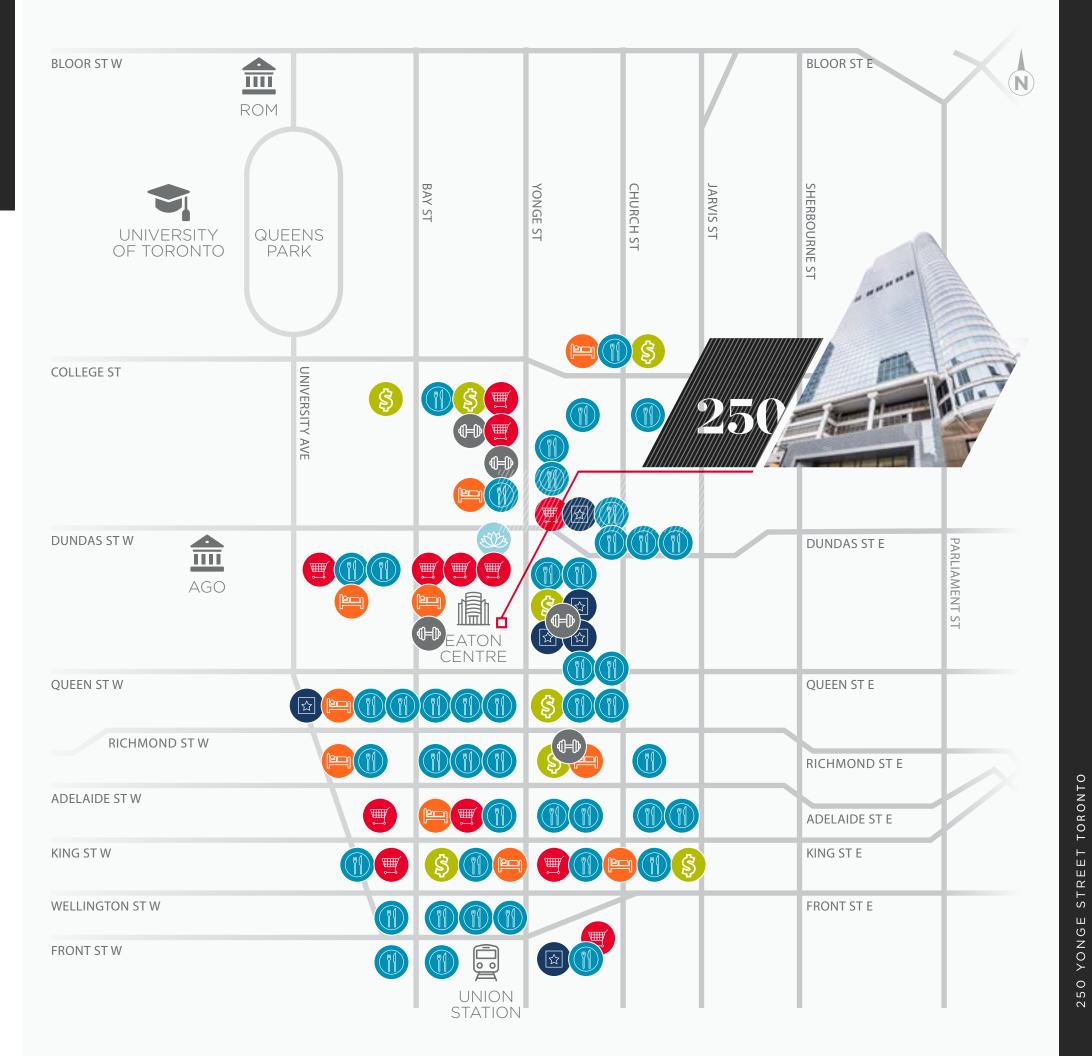

## Opportunity

Welcome to 250 Yonge Street, where the entire 14th floor covers over 22,907 square feet and is move-in ready, available immediately for lease. This modern space boasts outstanding features and an efficient layout that includes offices and furniture for a plug-and-play setup. The building location provides unparalleled convenience and connectivity, offering direct access to Eaton Centre's retail and dining amenities as well as the PATH.

Direct connection to the Eaton Centre retail and restaurant amenities

\$2.00 PSF/annum

attractive bonus commission

Direct PATH connection

Access to transit within minutes

## Amenities

#### **On-site Amenities**

Endless amenity offerings to suit your food & beverage, service or retail needs.

SF

22,907

Floor 14