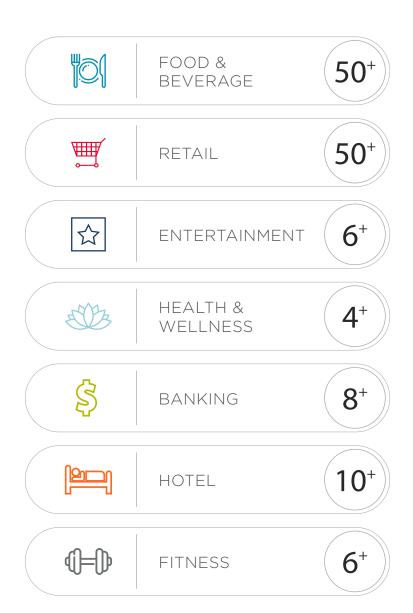

## Amenities

#### **On-site Amenities**

Endless amenity offerings to suit your food & beverage, service or retail needs.

SF

22,907

Floor 14