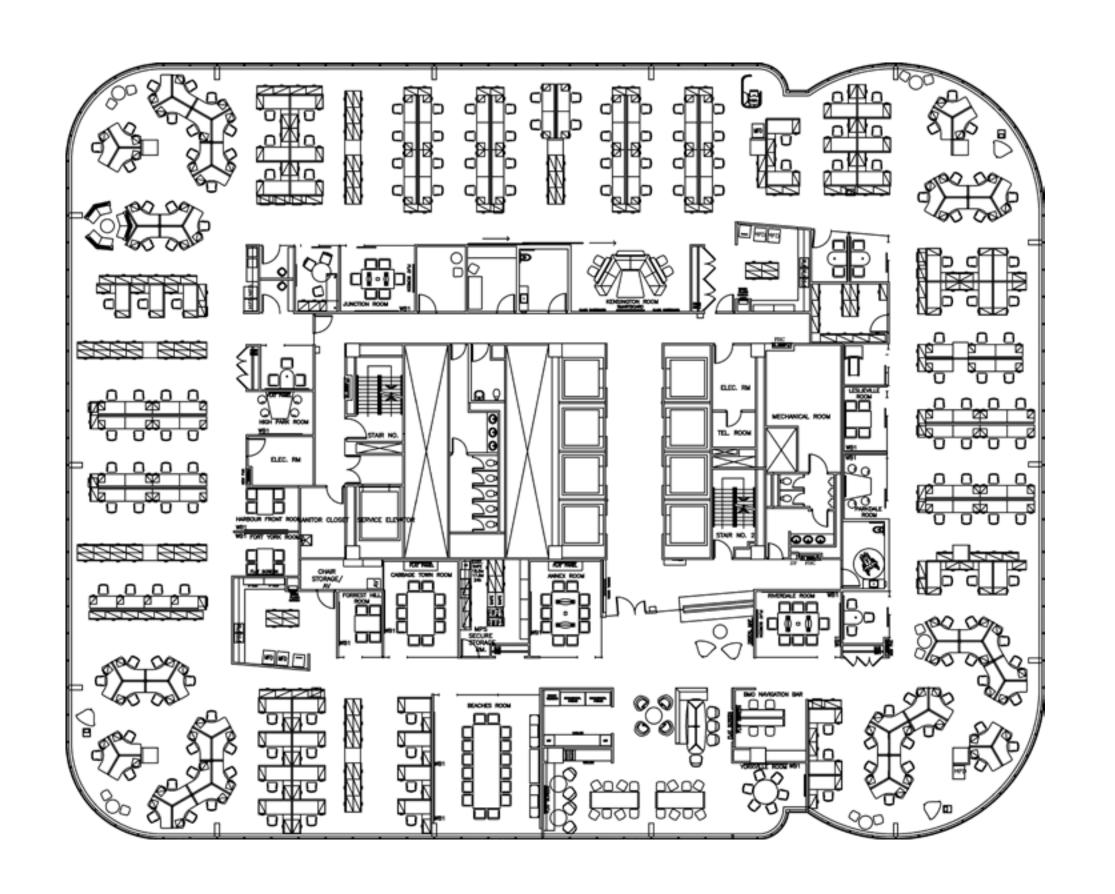

## Opportunity

Welcome to 250 Yonge Street, where the entire 14th floor covers over 22,907 square feet and is move-in ready, available immediately for lease. This modern space boasts outstanding features and an efficient layout that includes offices and furniture for a plug-and-play setup. The building location provides unparalleled convenience and connectivity, offering direct access to Eaton Centre's retail and dining amenities as well as the PATH.

### Highlights:

| Available Space: | 14th floor: 22,907 SF   |
|------------------|-------------------------|
| Timing:          | Available Immediately   |
| Total Available: | 22,907 SF               |
| Term:            | March 30, 2028          |
| Asking Rates:    | Contact Listing Agents  |
| Additional Rent: | \$27.50 PSF (2025 Est.) |

#### **On-site Amenities**

Endless amenity offerings to suit your food & beverage, service or retail needs.

SF

22,907

Floor 14