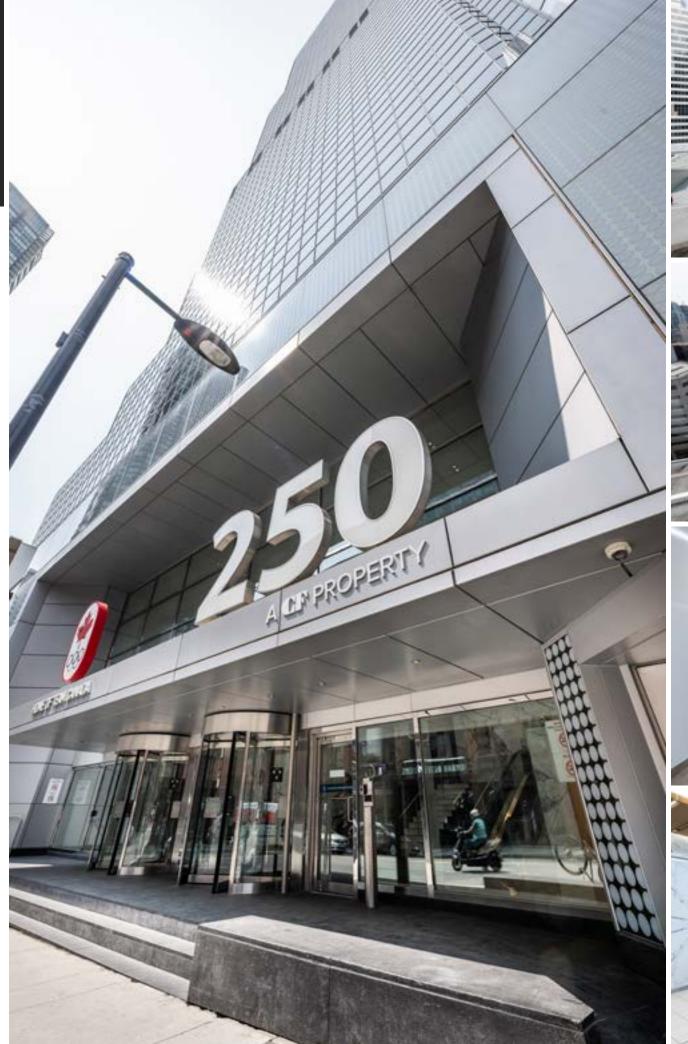

## Opportunity

Welcome to 250 Yonge Street, where the entire 14th floor covers over 22,907 square feet and is move-in ready, available immediately for lease. This modern space boasts outstanding features and an efficient layout that includes offices and furniture for a plug-and-play setup. The building location provides unparalleled convenience and connectivity, offering direct access to Eaton Centre's retail and dining amenities as well as the PATH.